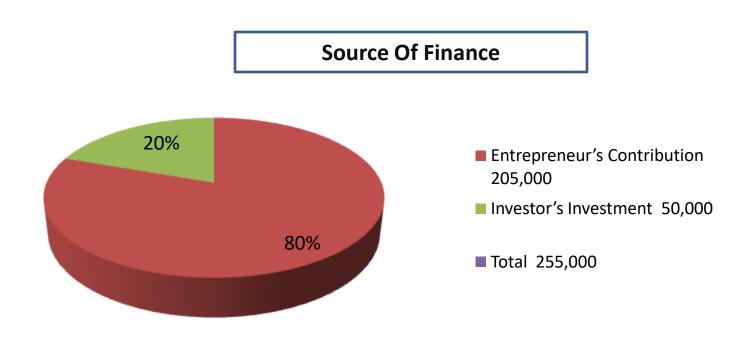

| Investment Breakdown |        |            |         |          |        |        |                |
|----------------------|--------|------------|---------|----------|--------|--------|----------------|
|                      | Existi | ng         |         | Proposed |        |        |                |
| Particulars          | Qty.   | Unit Price | Amount  | Qty.     | Unit   | Amount | Proposed Total |
|                      |        |            | (BDT)   |          | Price  | (BDT)  |                |
| Cow                  | 1      | 100,000    | 100,000 | 1        | 50,000 | 50,000 | 150,000        |
| Ox Calf              | 1      | 45,000     | 45,000  |          |        | 0      | 45,000         |
| Broylar Chicken      | 1500   | 40         | 60,000  |          |        | 0      | 60,000         |
|                      |        |            | 205,000 |          |        | 50,000 | 255000         |