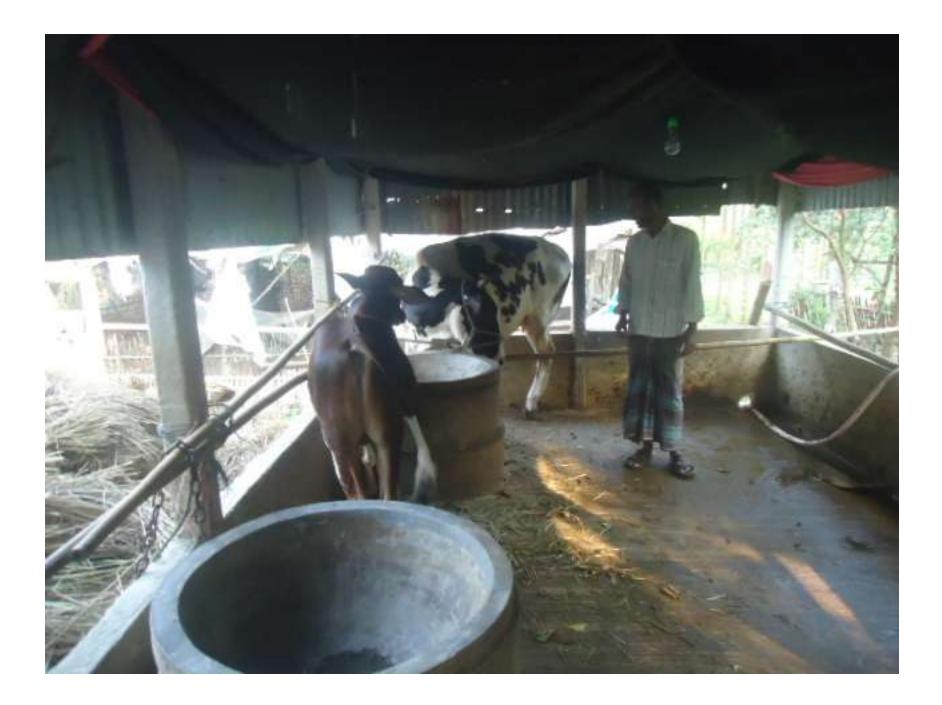

| Proposed Nobin Udyokta Business Info                 |   |                                                                                                                                                                                                                                                                                                                        |  |  |  |
|------------------------------------------------------|---|------------------------------------------------------------------------------------------------------------------------------------------------------------------------------------------------------------------------------------------------------------------------------------------------------------------------|--|--|--|
| Business Name                                        | : | ABU SAEED POULTRY FARM & DAIRY FARM                                                                                                                                                                                                                                                                                    |  |  |  |
| Location                                             | : | Kirton khola                                                                                                                                                                                                                                                                                                           |  |  |  |
| Total Investment in BDT                              | : | BDT 255,000/-                                                                                                                                                                                                                                                                                                          |  |  |  |
| Financing                                            | : | Self BDT 205,000/- (from existing business)80%                                                                                                                                                                                                                                                                         |  |  |  |
|                                                      |   | Required Investment BDT 50,000/- (as equity) 20%                                                                                                                                                                                                                                                                       |  |  |  |
| Present salary/drawings<br>from business (estimates) | : | BDT 5,000/-                                                                                                                                                                                                                                                                                                            |  |  |  |
| Proposed Salary                                      | : | BDT 5,000/-                                                                                                                                                                                                                                                                                                            |  |  |  |
| Size of shop                                         | : | 22 ft x 20 ft= 440 square ft                                                                                                                                                                                                                                                                                           |  |  |  |
| Security of the shop                                 | : | Nil                                                                                                                                                                                                                                                                                                                    |  |  |  |
| Implementation                                       | : | <ul> <li>The business is planned to be scaled up by investment in cow rearing &amp; chicken yeerun</li> <li>Average 85% gain on sales.</li> <li>The business is operated by entrepreneur.</li> <li>The farm is own.</li> <li>Collects cows from Mokrom Chowrasta.</li> <li>Agreed grace period is 3 months.</li> </ul> |  |  |  |

Pictures