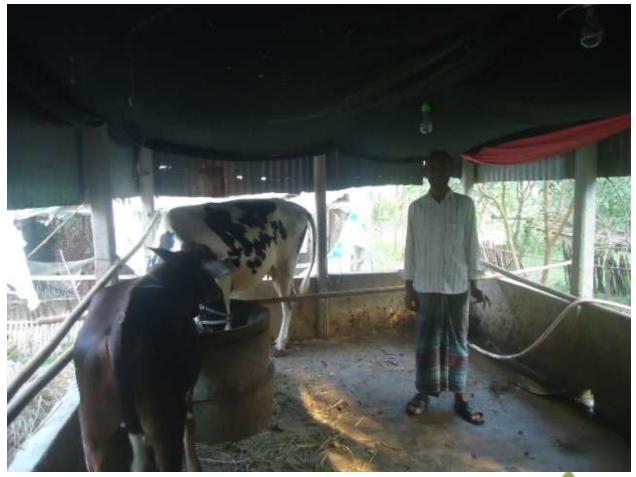

| Proposed Nobin Udyokta Business Info                 |   |                                                                                                                                                                                                                                                                                                                        |  |  |  |
|------------------------------------------------------|---|------------------------------------------------------------------------------------------------------------------------------------------------------------------------------------------------------------------------------------------------------------------------------------------------------------------------|--|--|--|
| Business Name                                        | : | ABU SAEED POULTRY FARM & DAIRY FARM                                                                                                                                                                                                                                                                                    |  |  |  |
| Location                                             | : | Kirton khola                                                                                                                                                                                                                                                                                                           |  |  |  |
| Total Investment in BDT                              | : | BDT 255,000/-                                                                                                                                                                                                                                                                                                          |  |  |  |
| Financing                                            | : | Self BDT 205,000/- (from existing business)80%                                                                                                                                                                                                                                                                         |  |  |  |
|                                                      |   | Required Investment BDT 50,000/- (as equity) 20%                                                                                                                                                                                                                                                                       |  |  |  |
| Present salary/drawings<br>from business (estimates) | : | BDT 5,000/-                                                                                                                                                                                                                                                                                                            |  |  |  |
| Proposed Salary                                      | : | BDT 5,000/-                                                                                                                                                                                                                                                                                                            |  |  |  |
| Size of shop                                         | : | 22 ft x 20 ft= 440 square ft                                                                                                                                                                                                                                                                                           |  |  |  |
| Security of the shop                                 | : | Nil                                                                                                                                                                                                                                                                                                                    |  |  |  |
| Implementation                                       | : | <ul> <li>The business is planned to be scaled up by investment in cow rearing &amp; chicken yeerun</li> <li>Average 85% gain on sales.</li> <li>The business is operated by entrepreneur.</li> <li>The farm is own.</li> <li>Collects cows from Mokrom Chowrasta.</li> <li>Agreed grace period is 3 months.</li> </ul> |  |  |  |

Pictures