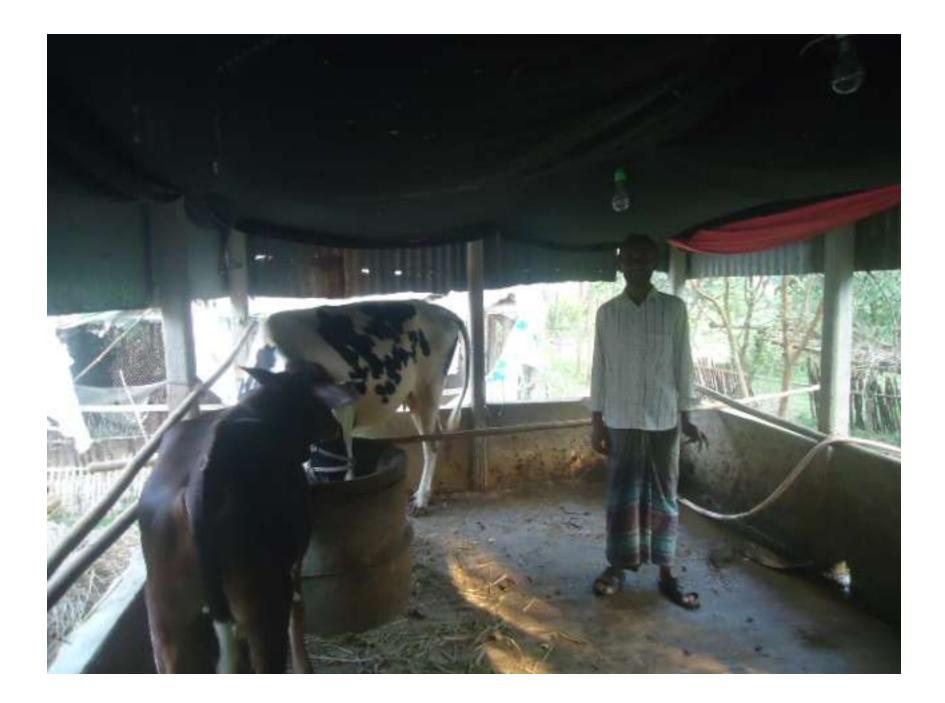

| Proposed Nobin Udyokta Business Info                 |   |                                                                                                                                                                                                                                                                                                                        |  |  |  |
|------------------------------------------------------|---|------------------------------------------------------------------------------------------------------------------------------------------------------------------------------------------------------------------------------------------------------------------------------------------------------------------------|--|--|--|
| Business Name                                        | : | ABU SAEED POULTRY FARM & DAIRY FARM                                                                                                                                                                                                                                                                                    |  |  |  |
| Location                                             | : | Kirton khola                                                                                                                                                                                                                                                                                                           |  |  |  |
| Total Investment in BDT                              | : | BDT 255,000/-                                                                                                                                                                                                                                                                                                          |  |  |  |
| Financing                                            | : | Self BDT 205,000/- (from existing business)80%                                                                                                                                                                                                                                                                         |  |  |  |
|                                                      |   | Required Investment BDT 50,000/- (as equity) 20%                                                                                                                                                                                                                                                                       |  |  |  |
| Present salary/drawings<br>from business (estimates) | : | BDT 5,000/-                                                                                                                                                                                                                                                                                                            |  |  |  |
| Proposed Salary                                      | : | BDT 5,000/-                                                                                                                                                                                                                                                                                                            |  |  |  |
| Size of shop                                         | : | 22 ft x 20 ft= 440 square ft                                                                                                                                                                                                                                                                                           |  |  |  |
| Security of the shop                                 | : | Nil                                                                                                                                                                                                                                                                                                                    |  |  |  |
| Implementation                                       | : | <ul> <li>The business is planned to be scaled up by investment in cow rearing &amp; chicken yeerun</li> <li>Average 85% gain on sales.</li> <li>The business is operated by entrepreneur.</li> <li>The farm is own.</li> <li>Collects cows from Mokrom Chowrasta.</li> <li>Agreed grace period is 3 months.</li> </ul> |  |  |  |

Pictures