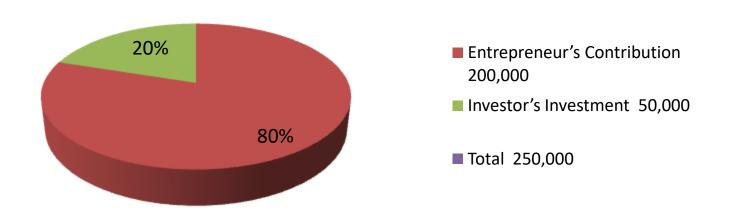

| Investment Breakdown |      |            |                 |          |               |                 |                |
|----------------------|------|------------|-----------------|----------|---------------|-----------------|----------------|
| Existing             |      |            |                 | Proposed |               |                 |                |
| Particulars          | Qty. | Unit Price | Amount<br>(BDT) | Qty.     | Unit<br>Price | Amount<br>(BDT) | Proposed Total |
| Bamboo               |      |            | 200,000         |          |               | 50,000          | 250,000        |
|                      |      |            | 200,000         |          |               | 50,000          | 250000         |