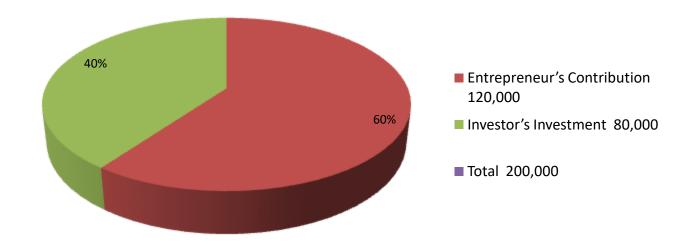

| Proposed Nobin Udyokta Business Info              |   |                                                                                                                                                                                                                                                                                                                         |  |  |  |
|---------------------------------------------------|---|-------------------------------------------------------------------------------------------------------------------------------------------------------------------------------------------------------------------------------------------------------------------------------------------------------------------------|--|--|--|
| Business Name                                     | : | FARIDA DAIRY FARM                                                                                                                                                                                                                                                                                                       |  |  |  |
| Location                                          | : | Chotolbaid                                                                                                                                                                                                                                                                                                              |  |  |  |
| Total Investment in BDT                           | : | BDT 200,000/-                                                                                                                                                                                                                                                                                                           |  |  |  |
| Financing                                         | : | Self BDT 120,000/- (from existing business) 60%<br>Required Investment BDT 80,000/- (as equity) 40%                                                                                                                                                                                                                     |  |  |  |
| Present salary/drawings from business (estimates) | : | BDT 5,000                                                                                                                                                                                                                                                                                                               |  |  |  |
| Proposed Salary                                   | : | BDT 5,000                                                                                                                                                                                                                                                                                                               |  |  |  |
| Size of shop                                      | : | 21 ft x10 ft=210 square ft                                                                                                                                                                                                                                                                                              |  |  |  |
| Implementation                                    | : | <ul> <li>He has one cow, one ox in his farm.</li> <li>Average daily milk production is 11 liter and milk price is BDT 60.</li> <li>The business is operating by entrepreneur. Existing no employee.</li> <li>Collects goods from Kaila</li> <li>The farm is owned.</li> <li>Agreed grace period is 3 months.</li> </ul> |  |  |  |

| Investment Breakdown |                    |        |         |      |       |        |          |
|----------------------|--------------------|--------|---------|------|-------|--------|----------|
|                      | Proposed           |        |         |      |       |        |          |
| Particulars          | Qty. Unit Price Am |        | Amount  | Qty. | Unit  | Amount | Proposed |
|                      |                    |        | (BDT)   |      | Price | (BDT)  | Total    |
| cow                  | 1                  | 70000  | 70000   | 1    | 70000 | 70,000 | 140,000  |
| calf                 | 1                  | 50000  | 50000   | 1    | 10000 | 10,000 | 60,000   |
| food                 |                    |        | 0       |      |       |        | 0        |
|                      | 2                  | 120000 | 120,000 | 2    | 80000 | 80,000 | 200000   |