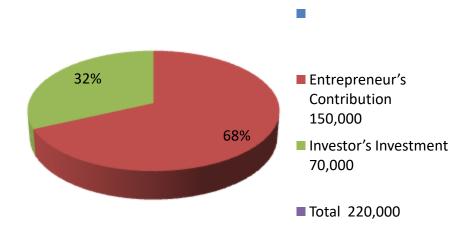

| Proposed Nobin Udyokta Business Info              |    |                                                                                                                                                                                                                                                                                               |  |  |  |  |
|---------------------------------------------------|----|-----------------------------------------------------------------------------------------------------------------------------------------------------------------------------------------------------------------------------------------------------------------------------------------------|--|--|--|--|
| Business Name                                     | :  | Shafikul Dairy Farm                                                                                                                                                                                                                                                                           |  |  |  |  |
| Location                                          | :  | Shokhipur                                                                                                                                                                                                                                                                                     |  |  |  |  |
| Total Investment in BDT                           | :  | BDT 220000/-                                                                                                                                                                                                                                                                                  |  |  |  |  |
| Financing                                         | :  | Self BDT 150000/-(from existing business) 68% Required Investment BDT 70000/-(as equity) 32%                                                                                                                                                                                                  |  |  |  |  |
| Present salary/drawings from business (estimates) | •  | BDT 5,000/-                                                                                                                                                                                                                                                                                   |  |  |  |  |
| Proposed Salary                                   | :  | BDT 5,000/-                                                                                                                                                                                                                                                                                   |  |  |  |  |
| Size of shop                                      | :  | 22 ft x 10ft= 220 square ft                                                                                                                                                                                                                                                                   |  |  |  |  |
| Security of the shop                              | •• | BDT 15000/-                                                                                                                                                                                                                                                                                   |  |  |  |  |
| Implementation                                    | •  | <ul> <li>The business is planned to be scaled up by investment in existing goods like; cow,ox.</li> <li>The business is operating by entrepreneur. Existing no employees.</li> <li>The shop is own</li> <li>Collects goods from Tangail.</li> <li>Agreed grace period is 3 months.</li> </ul> |  |  |  |  |

|             | Proposed |            |        |      |       |        |          |
|-------------|----------|------------|--------|------|-------|--------|----------|
| Particulars | Qty.     | Unit Price | Amount | Qty. | Unit  | Amount | Proposed |
|             |          |            | (BDT)  |      | Price | (BDT)  | Total    |
| Cow         | 1        | 90000      | 90000  | 1    | 70000 | 70,000 | 160,000  |
| OX          | 1        | 6000       | 6000   |      |       |        | 60000    |
|             |          |            |        |      |       |        |          |
|             |          |            |        |      |       |        |          |
|             |          |            |        |      |       |        |          |
|             |          |            |        |      |       |        |          |
|             |          |            |        |      |       |        |          |
|             |          |            |        |      |       |        |          |
|             |          |            |        |      |       |        |          |
|             |          |            |        |      |       |        |          |
|             | 2        | 96000      | 150000 | 1    | 70000 | 70,000 | 220000   |