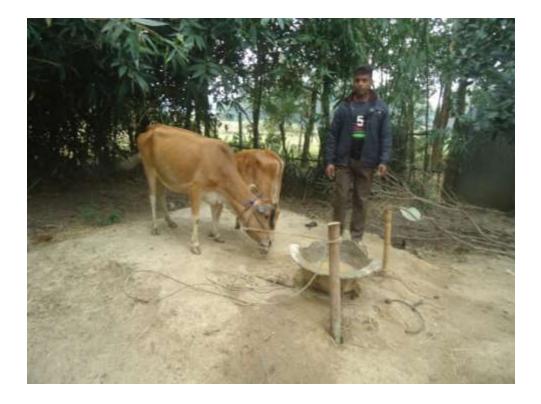

| Proposed Nobin Udyokta Business Info                 |   |                                                                                                                                                                                                                                                                                                                         |  |  |  |
|------------------------------------------------------|---|-------------------------------------------------------------------------------------------------------------------------------------------------------------------------------------------------------------------------------------------------------------------------------------------------------------------------|--|--|--|
| Business Name                                        | : | ZAHIDUL DAIRY FARM                                                                                                                                                                                                                                                                                                      |  |  |  |
| Location                                             | : | Sokhipur                                                                                                                                                                                                                                                                                                                |  |  |  |
| Total Investment in BDT                              | : | BDT 150,000/-                                                                                                                                                                                                                                                                                                           |  |  |  |
| Financing                                            | : | Self BDT 80,000/- (from existing business) 53%<br>Required Investment BDT 70,000/- (as equity) 47%                                                                                                                                                                                                                      |  |  |  |
| Present salary/drawings<br>from business (estimates) | : | BDT 5,000                                                                                                                                                                                                                                                                                                               |  |  |  |
| Proposed Salary                                      | : | BDT 5,000                                                                                                                                                                                                                                                                                                               |  |  |  |
| Size of shop                                         | : | 12 ft x7 ft=84 square ft                                                                                                                                                                                                                                                                                                |  |  |  |
| Implementation                                       | : | <ul> <li>He has one cow , one calf in his farm.</li> <li>Average daily milk production is 11 liter and milk price is BDT 60.</li> <li>The business is operating by entrepreneur. Existing no employee.</li> <li>Collects goods Kaitola</li> <li>The farm is owned.</li> <li>Agreed grace period is 3 months.</li> </ul> |  |  |  |