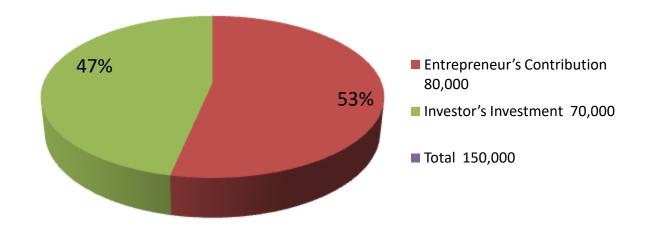

| Proposed Nobin Udyokta Business Info                 |   |                                                                                                                                                                                                                                                                                                                         |  |  |  |
|------------------------------------------------------|---|-------------------------------------------------------------------------------------------------------------------------------------------------------------------------------------------------------------------------------------------------------------------------------------------------------------------------|--|--|--|
| Business Name                                        | : | ZAHIDUL DAIRY FARM                                                                                                                                                                                                                                                                                                      |  |  |  |
| Location                                             | : | Sokhipur                                                                                                                                                                                                                                                                                                                |  |  |  |
| Total Investment in BDT                              | : | BDT 150,000/-                                                                                                                                                                                                                                                                                                           |  |  |  |
| Financing                                            | : | Self BDT 80,000/- (from existing business) 53%<br>Required Investment BDT 70,000/- (as equity) 47%                                                                                                                                                                                                                      |  |  |  |
| Present salary/drawings<br>from business (estimates) | : | BDT 5,000                                                                                                                                                                                                                                                                                                               |  |  |  |
| Proposed Salary                                      | : | BDT 5,000                                                                                                                                                                                                                                                                                                               |  |  |  |
| Size of shop                                         | : | 12 ft x7 ft=84 square ft                                                                                                                                                                                                                                                                                                |  |  |  |
| Implementation                                       | : | <ul> <li>He has one cow , one calf in his farm.</li> <li>Average daily milk production is 11 liter and milk price is BDT 60.</li> <li>The business is operating by entrepreneur. Existing no employee.</li> <li>Collects goods Kaitola</li> <li>The farm is owned.</li> <li>Agreed grace period is 3 months.</li> </ul> |  |  |  |

| Investment Breakdown |         |       |          |      |       |        |          |
|----------------------|---------|-------|----------|------|-------|--------|----------|
|                      | Existir | ng    | Proposed |      |       |        |          |
| Particulars          | Qty.    | Unit  | Amount   | Qty. | Unit  | Amount | Proposed |
|                      |         | Price | (BDT)    |      | Price | (BDT)  | Total    |
| cow                  | 1       | 60000 | 60000    | 1    | 70000 | 70,000 | 130,000  |
| calf                 | 1       | 20000 | 20000    |      |       | 0      | 20,000   |
|                      | 2       | 80000 | 80,000   | 1    | 70000 | 70,000 | 150000   |