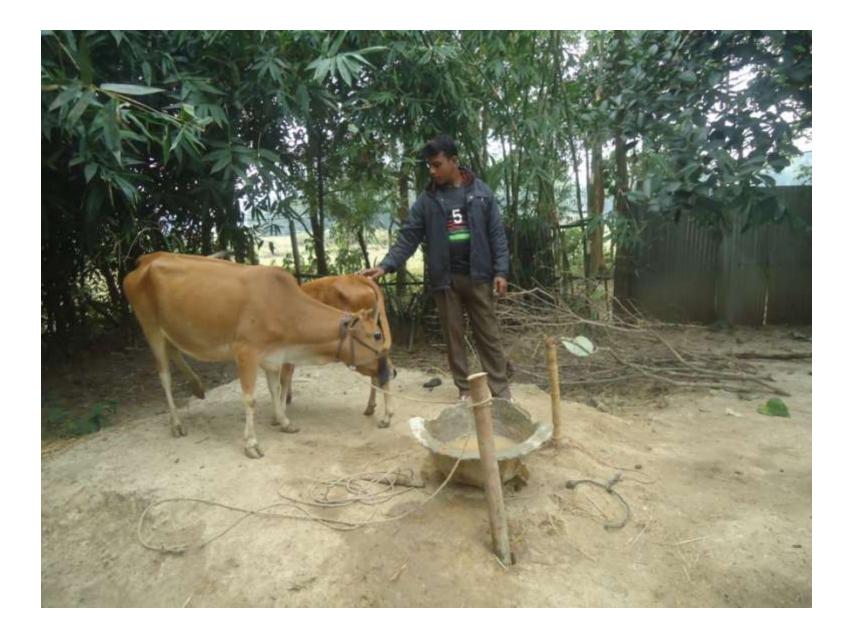

| Proposed Nobin Udyokta Business Info                 |   |                                                                                                                                                                                                                                                                                                                         |  |  |  |
|------------------------------------------------------|---|-------------------------------------------------------------------------------------------------------------------------------------------------------------------------------------------------------------------------------------------------------------------------------------------------------------------------|--|--|--|
| Business Name                                        | : | ZAHIDUL DAIRY FARM                                                                                                                                                                                                                                                                                                      |  |  |  |
| Location                                             | : | Sokhipur                                                                                                                                                                                                                                                                                                                |  |  |  |
| Total Investment in BDT                              | : | BDT 150,000/-                                                                                                                                                                                                                                                                                                           |  |  |  |
| Financing                                            | : | Self BDT 80,000/- (from existing business) 53%<br>Required Investment BDT 70,000/- (as equity) 47%                                                                                                                                                                                                                      |  |  |  |
| Present salary/drawings<br>from business (estimates) | : | BDT 5,000                                                                                                                                                                                                                                                                                                               |  |  |  |
| Proposed Salary                                      | : | BDT 5,000                                                                                                                                                                                                                                                                                                               |  |  |  |
| Size of shop                                         | : | 12 ft x7 ft=84 square ft                                                                                                                                                                                                                                                                                                |  |  |  |
| Implementation                                       | : | <ul> <li>He has one cow , one calf in his farm.</li> <li>Average daily milk production is 11 liter and milk price is BDT 60.</li> <li>The business is operating by entrepreneur. Existing no employee.</li> <li>Collects goods Kaitola</li> <li>The farm is owned.</li> <li>Agreed grace period is 3 months.</li> </ul> |  |  |  |