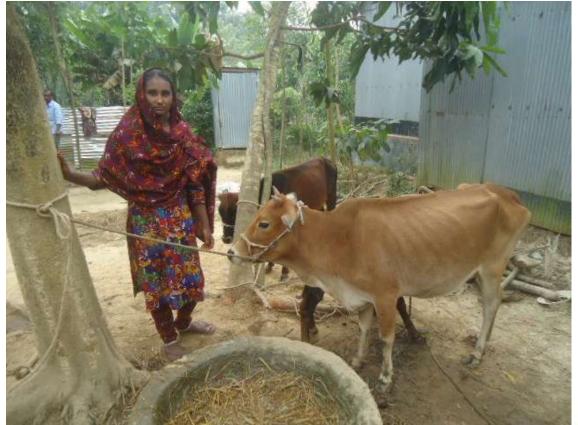

| Proposed Nobin Udyokta Business Info                 |   |                                                                                                                                                                                                                                                                                                                            |  |  |  |
|------------------------------------------------------|---|----------------------------------------------------------------------------------------------------------------------------------------------------------------------------------------------------------------------------------------------------------------------------------------------------------------------------|--|--|--|
| Business Name                                        | : | SHOPNA DAIRY FARM                                                                                                                                                                                                                                                                                                          |  |  |  |
| Location                                             | : | Sokhipur                                                                                                                                                                                                                                                                                                                   |  |  |  |
| Total Investment in BDT                              | : | BDT 180,000/-                                                                                                                                                                                                                                                                                                              |  |  |  |
| Financing                                            | : | Self BDT 130,000/- (from existing business) 72%<br>Required Investment BDT 50,000/- (as equity) 28%                                                                                                                                                                                                                        |  |  |  |
| Present salary/drawings<br>from business (estimates) | : | BDT 5,000                                                                                                                                                                                                                                                                                                                  |  |  |  |
| Proposed Salary                                      | : | BDT 5,000                                                                                                                                                                                                                                                                                                                  |  |  |  |
| Size of shop                                         | : | 12 ft x16 ft=192 square ft                                                                                                                                                                                                                                                                                                 |  |  |  |
| Implementation                                       | • | <ul> <li>He has one cow , one calf in his farm.</li> <li>Average daily milk production is 11 liter and milk price is BDT 60.</li> <li>The business is operating by entrepreneur. Existing no employee.</li> <li>Collects goods Borochowna</li> <li>The farm is owned.</li> <li>Agreed grace period is 3 months.</li> </ul> |  |  |  |