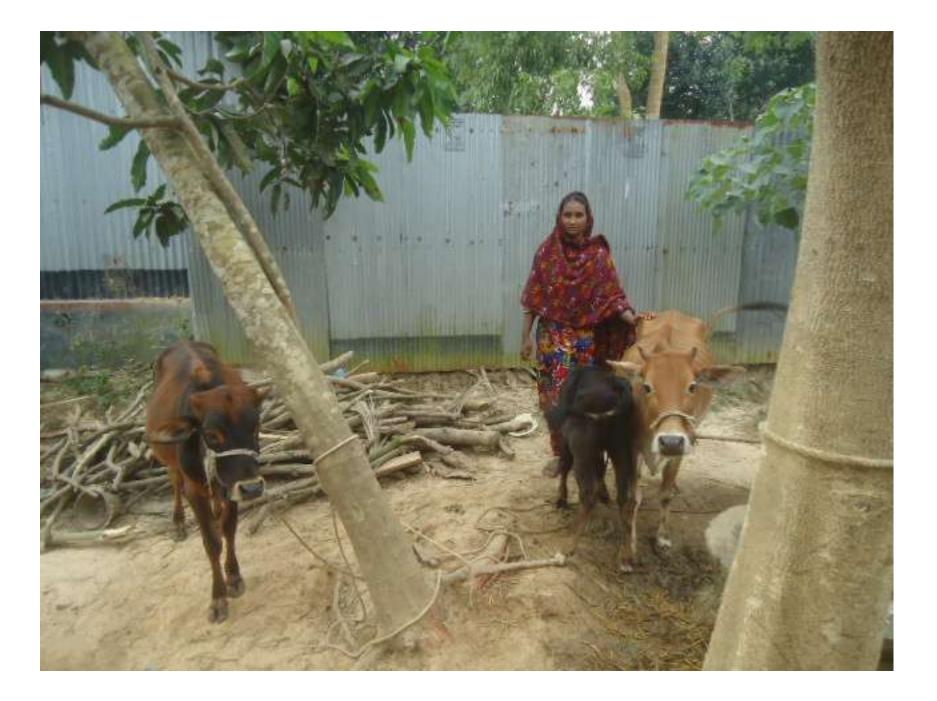

| Proposed Nobin Udyokta Business Info                 |   |                                                                                                                                                                                                                                                                                                                            |  |  |  |
|------------------------------------------------------|---|----------------------------------------------------------------------------------------------------------------------------------------------------------------------------------------------------------------------------------------------------------------------------------------------------------------------------|--|--|--|
| Business Name                                        | : | SHOPNA DAIRY FARM                                                                                                                                                                                                                                                                                                          |  |  |  |
| Location                                             | : | Sokhipur                                                                                                                                                                                                                                                                                                                   |  |  |  |
| Total Investment in BDT                              | : | BDT 180,000/-                                                                                                                                                                                                                                                                                                              |  |  |  |
| Financing                                            | : | Self BDT 130,000/- (from existing business) 72%<br>Required Investment BDT 50,000/- (as equity) 28%                                                                                                                                                                                                                        |  |  |  |
| Present salary/drawings<br>from business (estimates) | : | BDT 5,000                                                                                                                                                                                                                                                                                                                  |  |  |  |
| Proposed Salary                                      | : | BDT 5,000                                                                                                                                                                                                                                                                                                                  |  |  |  |
| Size of shop                                         | : | 12 ft x16 ft=192 square ft                                                                                                                                                                                                                                                                                                 |  |  |  |
| Implementation                                       | • | <ul> <li>He has one cow , one calf in his farm.</li> <li>Average daily milk production is 11 liter and milk price is BDT 60.</li> <li>The business is operating by entrepreneur. Existing no employee.</li> <li>Collects goods Borochowna</li> <li>The farm is owned.</li> <li>Agreed grace period is 3 months.</li> </ul> |  |  |  |