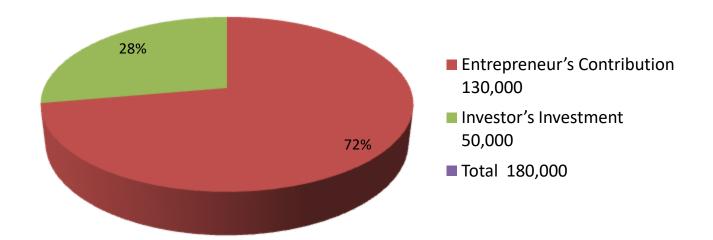

| Proposed Nobin Udyokta Business Info                 |   |                                                                                                                                                                                                                                                                                                                            |  |  |  |
|------------------------------------------------------|---|----------------------------------------------------------------------------------------------------------------------------------------------------------------------------------------------------------------------------------------------------------------------------------------------------------------------------|--|--|--|
| Business Name                                        | : | SHOPNA DAIRY FARM                                                                                                                                                                                                                                                                                                          |  |  |  |
| Location                                             | : | Sokhipur                                                                                                                                                                                                                                                                                                                   |  |  |  |
| Total Investment in BDT                              | : | BDT 180,000/-                                                                                                                                                                                                                                                                                                              |  |  |  |
| Financing                                            | : | Self BDT 130,000/- (from existing business) 72%<br>Required Investment BDT 50,000/- (as equity) 28%                                                                                                                                                                                                                        |  |  |  |
| Present salary/drawings<br>from business (estimates) | : | BDT 5,000                                                                                                                                                                                                                                                                                                                  |  |  |  |
| Proposed Salary                                      | : | BDT 5,000                                                                                                                                                                                                                                                                                                                  |  |  |  |
| Size of shop                                         | : | 12 ft x16 ft=192 square ft                                                                                                                                                                                                                                                                                                 |  |  |  |
| Implementation                                       | • | <ul> <li>He has one cow , one calf in his farm.</li> <li>Average daily milk production is 11 liter and milk price is BDT 60.</li> <li>The business is operating by entrepreneur. Existing no employee.</li> <li>Collects goods Borochowna</li> <li>The farm is owned.</li> <li>Agreed grace period is 3 months.</li> </ul> |  |  |  |

| Investment Breakdown |                |                                        |                                                                                    |                                                                                                                                                                                           |                                                                                                                                                                                                                                                                                                                                                                                                                                                                                                                                                                                                                                                                                                                                                                                                                                                                                                                                                                                                                                                                                                                                                                                                                                                                                                                                                                                                                                                                                                                                                                                                                                                                                                                                                                                                                                                                                                                                                                                                                                                                                                |                                                                                                                                                                                                                               |  |  |
|----------------------|----------------|----------------------------------------|------------------------------------------------------------------------------------|-------------------------------------------------------------------------------------------------------------------------------------------------------------------------------------------|------------------------------------------------------------------------------------------------------------------------------------------------------------------------------------------------------------------------------------------------------------------------------------------------------------------------------------------------------------------------------------------------------------------------------------------------------------------------------------------------------------------------------------------------------------------------------------------------------------------------------------------------------------------------------------------------------------------------------------------------------------------------------------------------------------------------------------------------------------------------------------------------------------------------------------------------------------------------------------------------------------------------------------------------------------------------------------------------------------------------------------------------------------------------------------------------------------------------------------------------------------------------------------------------------------------------------------------------------------------------------------------------------------------------------------------------------------------------------------------------------------------------------------------------------------------------------------------------------------------------------------------------------------------------------------------------------------------------------------------------------------------------------------------------------------------------------------------------------------------------------------------------------------------------------------------------------------------------------------------------------------------------------------------------------------------------------------------------|-------------------------------------------------------------------------------------------------------------------------------------------------------------------------------------------------------------------------------|--|--|
| Existir              | ng             | Proposed                               |                                                                                    |                                                                                                                                                                                           |                                                                                                                                                                                                                                                                                                                                                                                                                                                                                                                                                                                                                                                                                                                                                                                                                                                                                                                                                                                                                                                                                                                                                                                                                                                                                                                                                                                                                                                                                                                                                                                                                                                                                                                                                                                                                                                                                                                                                                                                                                                                                                |                                                                                                                                                                                                                               |  |  |
| Qty.                 | Unit Price     | Amount                                 | Qty.                                                                               | Unit                                                                                                                                                                                      | Amount                                                                                                                                                                                                                                                                                                                                                                                                                                                                                                                                                                                                                                                                                                                                                                                                                                                                                                                                                                                                                                                                                                                                                                                                                                                                                                                                                                                                                                                                                                                                                                                                                                                                                                                                                                                                                                                                                                                                                                                                                                                                                         | Proposed                                                                                                                                                                                                                      |  |  |
|                      |                | (BDT)                                  |                                                                                    | Price                                                                                                                                                                                     | (BDT)                                                                                                                                                                                                                                                                                                                                                                                                                                                                                                                                                                                                                                                                                                                                                                                                                                                                                                                                                                                                                                                                                                                                                                                                                                                                                                                                                                                                                                                                                                                                                                                                                                                                                                                                                                                                                                                                                                                                                                                                                                                                                          | Total                                                                                                                                                                                                                         |  |  |
| 1                    | 70000          | 70000                                  | 1                                                                                  | 50000                                                                                                                                                                                     | 50,000                                                                                                                                                                                                                                                                                                                                                                                                                                                                                                                                                                                                                                                                                                                                                                                                                                                                                                                                                                                                                                                                                                                                                                                                                                                                                                                                                                                                                                                                                                                                                                                                                                                                                                                                                                                                                                                                                                                                                                                                                                                                                         | 120,000                                                                                                                                                                                                                       |  |  |
| 2                    | 30000          | 60000                                  |                                                                                    |                                                                                                                                                                                           | 0                                                                                                                                                                                                                                                                                                                                                                                                                                                                                                                                                                                                                                                                                                                                                                                                                                                                                                                                                                                                                                                                                                                                                                                                                                                                                                                                                                                                                                                                                                                                                                                                                                                                                                                                                                                                                                                                                                                                                                                                                                                                                              | 60,000                                                                                                                                                                                                                        |  |  |
|                      |                | 0                                      |                                                                                    |                                                                                                                                                                                           |                                                                                                                                                                                                                                                                                                                                                                                                                                                                                                                                                                                                                                                                                                                                                                                                                                                                                                                                                                                                                                                                                                                                                                                                                                                                                                                                                                                                                                                                                                                                                                                                                                                                                                                                                                                                                                                                                                                                                                                                                                                                                                | 0                                                                                                                                                                                                                             |  |  |
| 3                    | 100000         | 130,000                                | 1                                                                                  | 50000                                                                                                                                                                                     | 50,000                                                                                                                                                                                                                                                                                                                                                                                                                                                                                                                                                                                                                                                                                                                                                                                                                                                                                                                                                                                                                                                                                                                                                                                                                                                                                                                                                                                                                                                                                                                                                                                                                                                                                                                                                                                                                                                                                                                                                                                                                                                                                         | 180000                                                                                                                                                                                                                        |  |  |
|                      | Qty.<br>1<br>2 | Existing<br>Qty. Unit Price<br>1 70000 | Existing<br>Qty. Unit Price Amount<br>(BDT)<br>1 70000 70000<br>2 30000 60000<br>0 | Existing         Existing           Qty.         Unit Price Amount (BDT)         Qty.           1         70000         70000         1           2         30000         60000         0 | Existing         Property and text of the second secon | Existing         Proposed           Qty.         Unit Price Amount (BDT)         Unit Price (BDT)           1         70000         70000         1         50000           2         30000         60000         0         0 |  |  |