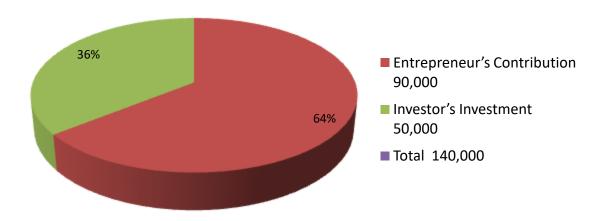

| Investment Breakdown |         |            |                 |     |       |        |                   |
|----------------------|---------|------------|-----------------|-----|-------|--------|-------------------|
|                      | Existir | ıg         | Proposed        |     |       |        |                   |
| Particulars          | Qty.    | Unit Price | Amount<br>(BDT) | ' ' |       |        | Proposed<br>Total |
| cow                  | 1       | 60000      | 60000           | 1   | 50000 | 50,000 | 110,000           |
| calf                 | 1       | 30000      | 30000           |     |       | 0      | 30,000            |
|                      | 2       | 90000      | 90,000          | 1   | 50000 | 50,000 | 140000            |