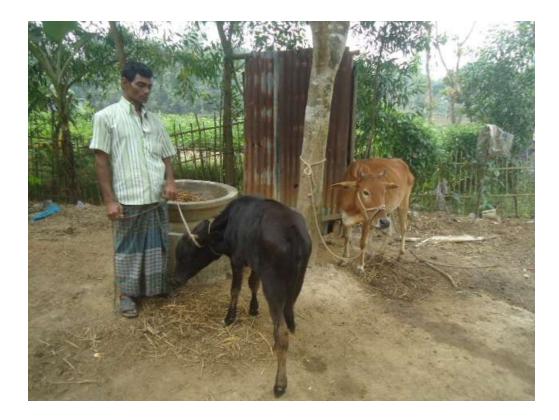

| Proposed Nobin Udyokta Business Info                 |   |                                                                                                                                                                                                                                                                                                                               |  |  |  |
|------------------------------------------------------|---|-------------------------------------------------------------------------------------------------------------------------------------------------------------------------------------------------------------------------------------------------------------------------------------------------------------------------------|--|--|--|
| Business Name                                        | : | NURUL AMIN DAIRY FARM                                                                                                                                                                                                                                                                                                         |  |  |  |
| Location                                             | : | Kaliya                                                                                                                                                                                                                                                                                                                        |  |  |  |
| Total Investment in BDT                              | : | BDT 130,000/-                                                                                                                                                                                                                                                                                                                 |  |  |  |
| Financing                                            | : | Self BDT 80,000/- (from existing business) 62%<br>Required Investment BDT 50,000/- (as equity) 38%                                                                                                                                                                                                                            |  |  |  |
| Present salary/drawings<br>from business (estimates) | : | BDT 5,000                                                                                                                                                                                                                                                                                                                     |  |  |  |
| Proposed Salary                                      | : | BDT 5,000                                                                                                                                                                                                                                                                                                                     |  |  |  |
| Size of shop                                         | : | 20 ft x10 ft=200 square ft                                                                                                                                                                                                                                                                                                    |  |  |  |
| Implementation                                       | : | <ul> <li>He has one cow , one ox in his farm.</li> <li>Average daily milk production is 11 liter and milk price is BDT 60.</li> <li>The business is operating by entrepreneur. Existing no employee.</li> <li>Collects goods from Borochowna</li> <li>The farm is owned.</li> <li>Agreed grace period is 3 months.</li> </ul> |  |  |  |