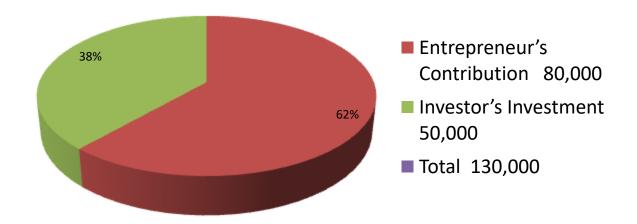

| Proposed Nobin Udyokta Business Info                 |   |                                                                                                                                                                                                                                                                                                                               |  |  |  |
|------------------------------------------------------|---|-------------------------------------------------------------------------------------------------------------------------------------------------------------------------------------------------------------------------------------------------------------------------------------------------------------------------------|--|--|--|
| Business Name                                        | : | NURUL AMIN DAIRY FARM                                                                                                                                                                                                                                                                                                         |  |  |  |
| Location                                             | : | Kaliya                                                                                                                                                                                                                                                                                                                        |  |  |  |
| Total Investment in BDT                              | : | BDT 130,000/-                                                                                                                                                                                                                                                                                                                 |  |  |  |
| Financing                                            | : | Self BDT 80,000/- (from existing business) 62%<br>Required Investment BDT 50,000/- (as equity) 38%                                                                                                                                                                                                                            |  |  |  |
| Present salary/drawings<br>from business (estimates) | : | BDT 5,000                                                                                                                                                                                                                                                                                                                     |  |  |  |
| Proposed Salary                                      | : | BDT 5,000                                                                                                                                                                                                                                                                                                                     |  |  |  |
| Size of shop                                         | : | 20 ft x10 ft=200 square ft                                                                                                                                                                                                                                                                                                    |  |  |  |
| Implementation                                       | : | <ul> <li>He has one cow , one ox in his farm.</li> <li>Average daily milk production is 11 liter and milk price is BDT 60.</li> <li>The business is operating by entrepreneur. Existing no employee.</li> <li>Collects goods from Borochowna</li> <li>The farm is owned.</li> <li>Agreed grace period is 3 months.</li> </ul> |  |  |  |

| Investment Breakdown |         |       |          |      |       |        |          |  |
|----------------------|---------|-------|----------|------|-------|--------|----------|--|
|                      | Existir | ng    | Proposed |      |       |        |          |  |
| Particulars          | Qty.    | Unit  | Amount   | Qty. | Unit  | Amount | Proposed |  |
|                      |         | Price | (BDT)    |      | Price | (BDT)  | Total    |  |
| cow                  | 1       | 50000 | 50000    | 1    | 50000 | 50,000 | 100,000  |  |
| OX                   | 1       | 30000 | 30000    |      |       | 0      | 30,000   |  |
|                      | 2       | 80000 | 80,000   | 1    | 50000 | 50,000 | 130000   |  |