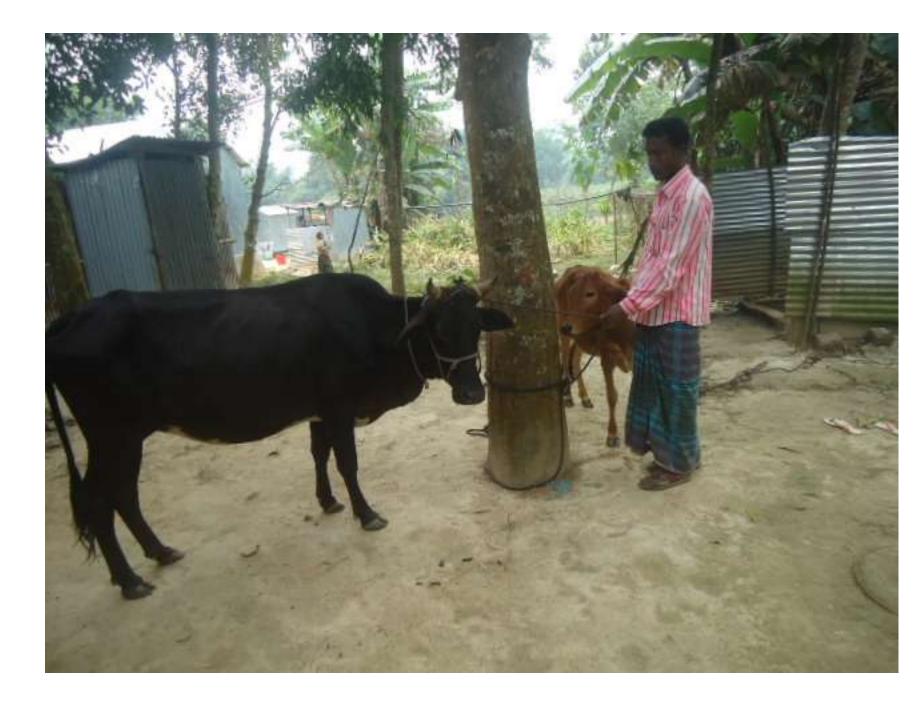

| Proposed Nobin Udyokta Business Info                 |   |                                                                                                                                                                                                                                                                                                                                 |  |  |  |
|------------------------------------------------------|---|---------------------------------------------------------------------------------------------------------------------------------------------------------------------------------------------------------------------------------------------------------------------------------------------------------------------------------|--|--|--|
| Business Name                                        | : | HALAL DAIRY FARM                                                                                                                                                                                                                                                                                                                |  |  |  |
| Location                                             | : | Kaliya                                                                                                                                                                                                                                                                                                                          |  |  |  |
| Total Investment in BDT                              | : | BDT 180,000/-                                                                                                                                                                                                                                                                                                                   |  |  |  |
| Financing                                            | : | elf BDT 130,000/- (from existing business) 72%<br>equired Investment BDT 50,000/- (as equity) 28%                                                                                                                                                                                                                               |  |  |  |
| Present salary/drawings<br>from business (estimates) | : | BDT 5,000                                                                                                                                                                                                                                                                                                                       |  |  |  |
| Proposed Salary                                      | : | BDT 5,000                                                                                                                                                                                                                                                                                                                       |  |  |  |
| Size of shop                                         | : | 20 ft x10 ft=200 square ft                                                                                                                                                                                                                                                                                                      |  |  |  |
| Implementation                                       | : | <ul> <li>He has one cow , one calf in his farm.</li> <li>Average daily milk production is 11 liter and milk price is BDT 60.</li> <li>The business is operating by entrepreneur. Existing no employee.</li> <li>Collects goods from Borochowna</li> <li>The farm is owned.</li> <li>Agreed grace period is 3 months.</li> </ul> |  |  |  |