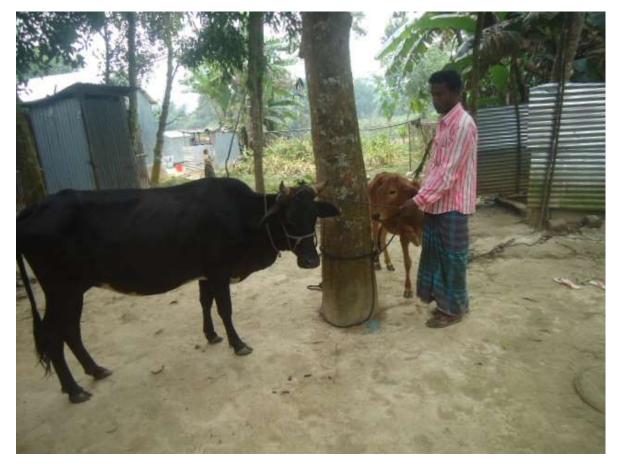

| Proposed Nobin Udyokta Business Info                 |   |                                                                                                                                                                                                                                                                                                                                 |  |  |  |
|------------------------------------------------------|---|---------------------------------------------------------------------------------------------------------------------------------------------------------------------------------------------------------------------------------------------------------------------------------------------------------------------------------|--|--|--|
| Business Name                                        | : | HALAL DAIRY FARM                                                                                                                                                                                                                                                                                                                |  |  |  |
| Location                                             | : | Kaliya                                                                                                                                                                                                                                                                                                                          |  |  |  |
| Total Investment in BDT                              | : | BDT 180,000/-                                                                                                                                                                                                                                                                                                                   |  |  |  |
| Financing                                            | : | elf BDT 130,000/- (from existing business) 72%<br>equired Investment BDT 50,000/- (as equity) 28%                                                                                                                                                                                                                               |  |  |  |
| Present salary/drawings<br>from business (estimates) | : | BDT 5,000                                                                                                                                                                                                                                                                                                                       |  |  |  |
| Proposed Salary                                      | : | BDT 5,000                                                                                                                                                                                                                                                                                                                       |  |  |  |
| Size of shop                                         | : | 20 ft x10 ft=200 square ft                                                                                                                                                                                                                                                                                                      |  |  |  |
| Implementation                                       | : | <ul> <li>He has one cow , one calf in his farm.</li> <li>Average daily milk production is 11 liter and milk price is BDT 60.</li> <li>The business is operating by entrepreneur. Existing no employee.</li> <li>Collects goods from Borochowna</li> <li>The farm is owned.</li> <li>Agreed grace period is 3 months.</li> </ul> |  |  |  |