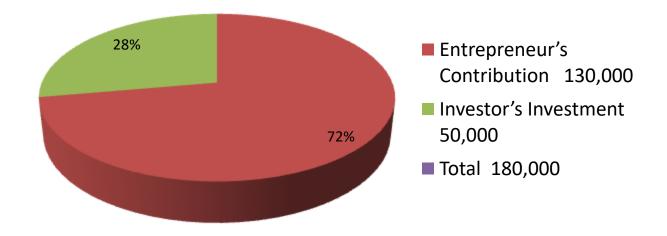

| Investment Breakdown |        |        |          |      |       |        |          |
|----------------------|--------|--------|----------|------|-------|--------|----------|
|                      | Existi | ng     | Proposed |      |       |        |          |
| Particulars          | Qty.   | Unit   | Amount   | Qty. | Unit  | Amount | Proposed |
|                      |        | Price  | (BDT)    |      | Price | (BDT)  | Total    |
| cow                  | 1      | 100000 | 100000   | 1    | 50000 | 50,000 | 150,000  |
| Calf                 | 1      | 30000  | 30000    |      |       | 0      | 30,000   |
|                      | 0      | 0      | 0        |      |       |        | 0        |
|                      | 2      | 130000 | 130,000  | 1    | 50000 | 50,000 | 180000   |