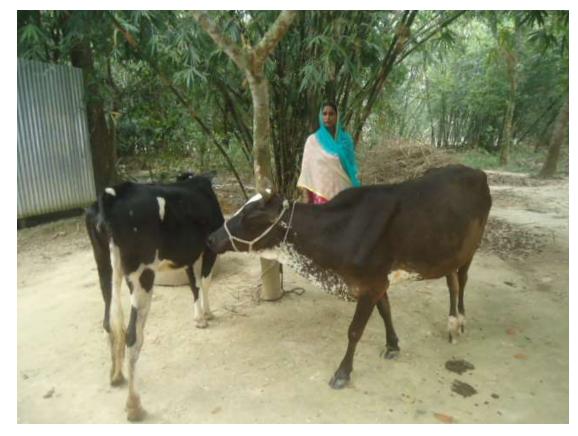

| Proposed Nobin Udyokta Business Info                 |   |                                                                                                                                                                                                                                                                                                                                 |  |  |  |
|------------------------------------------------------|---|---------------------------------------------------------------------------------------------------------------------------------------------------------------------------------------------------------------------------------------------------------------------------------------------------------------------------------|--|--|--|
| Business Name                                        | : | NASIMA DAIRY FARM                                                                                                                                                                                                                                                                                                               |  |  |  |
| Location                                             | : | Kaliya                                                                                                                                                                                                                                                                                                                          |  |  |  |
| Total Investment in BDT                              | : | BDT 150,000/-                                                                                                                                                                                                                                                                                                                   |  |  |  |
| Financing                                            | : | elf BDT 100,000/- (from existing business) 67%<br>equired Investment BDT 50,000/- (as equity) 33%                                                                                                                                                                                                                               |  |  |  |
| Present salary/drawings<br>from business (estimates) | : | BDT 5,000                                                                                                                                                                                                                                                                                                                       |  |  |  |
| Proposed Salary                                      | : | 3DT 5,000                                                                                                                                                                                                                                                                                                                       |  |  |  |
| Size of shop                                         | : | 10 ft x10 ft=100 square ft                                                                                                                                                                                                                                                                                                      |  |  |  |
| Implementation : •                                   |   | <ul> <li>He has one cow , one calf in his farm.</li> <li>Average daily milk production is 11 liter and milk price is BDT 60.</li> <li>The business is operating by entrepreneur. Existing no employee.</li> <li>Collects goods from Borochowna</li> <li>The farm is owned.</li> <li>Agreed grace period is 3 months.</li> </ul> |  |  |  |

Pictures