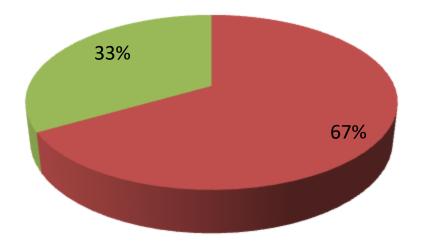

| Proposed Nobin Udyokta Business Info                 |   |                                                                                                                                                                                                                                                                                                                                 |  |  |  |
|------------------------------------------------------|---|---------------------------------------------------------------------------------------------------------------------------------------------------------------------------------------------------------------------------------------------------------------------------------------------------------------------------------|--|--|--|
| Business Name                                        | : | NASIMA DAIRY FARM                                                                                                                                                                                                                                                                                                               |  |  |  |
| Location                                             | : | Kaliya                                                                                                                                                                                                                                                                                                                          |  |  |  |
| Total Investment in BDT                              | : | BDT 150,000/-                                                                                                                                                                                                                                                                                                                   |  |  |  |
| Financing                                            | : | elf BDT 100,000/- (from existing business) 67%<br>equired Investment BDT 50,000/- (as equity) 33%                                                                                                                                                                                                                               |  |  |  |
| Present salary/drawings<br>from business (estimates) | : | BDT 5,000                                                                                                                                                                                                                                                                                                                       |  |  |  |
| Proposed Salary                                      | : | 3DT 5,000                                                                                                                                                                                                                                                                                                                       |  |  |  |
| Size of shop                                         | : | 10 ft x10 ft=100 square ft                                                                                                                                                                                                                                                                                                      |  |  |  |
| Implementation : •                                   |   | <ul> <li>He has one cow , one calf in his farm.</li> <li>Average daily milk production is 11 liter and milk price is BDT 60.</li> <li>The business is operating by entrepreneur. Existing no employee.</li> <li>Collects goods from Borochowna</li> <li>The farm is owned.</li> <li>Agreed grace period is 3 months.</li> </ul> |  |  |  |