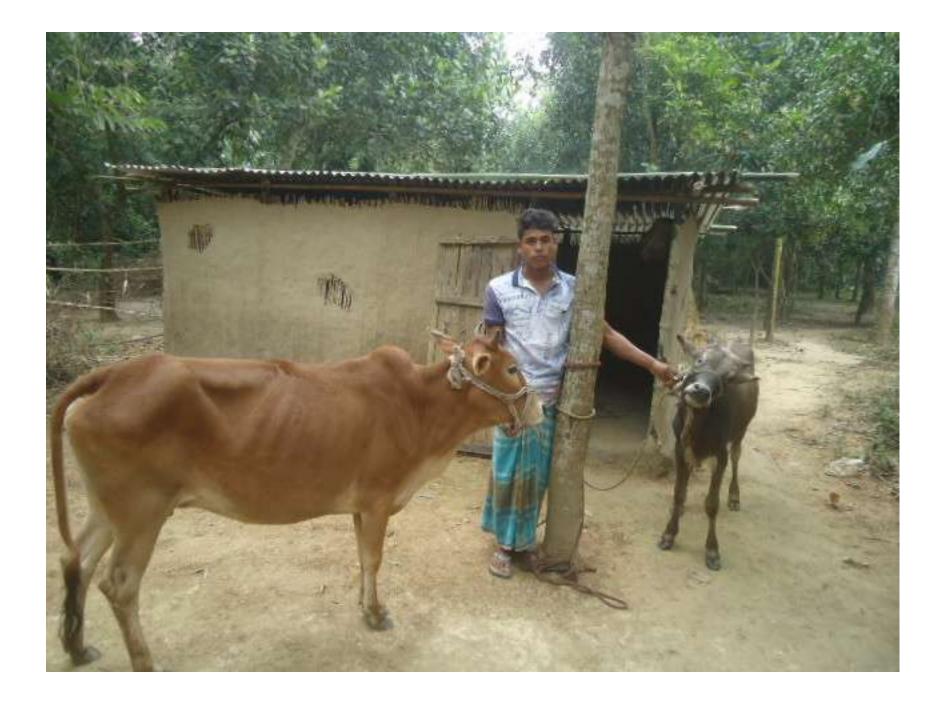

| Proposed Nobin Udyokta Business Info              |   |                                                                                                                                                                                                                                                                                                                                              |  |  |  |
|---------------------------------------------------|---|----------------------------------------------------------------------------------------------------------------------------------------------------------------------------------------------------------------------------------------------------------------------------------------------------------------------------------------------|--|--|--|
| Business Name                                     | : | MD SHOHAG DAIRY FARM                                                                                                                                                                                                                                                                                                                         |  |  |  |
| Location                                          | : | Kaliya bazar                                                                                                                                                                                                                                                                                                                                 |  |  |  |
| Total Investment in BDT                           | : | BDT 190,000/-                                                                                                                                                                                                                                                                                                                                |  |  |  |
| Financing                                         | : | Self BDT 140,000/- (from existing business) 74% Required Investment BDT 50,000/- (as equity) 26%                                                                                                                                                                                                                                             |  |  |  |
| Present salary/drawings from business (estimates) | : | BDT 5,000                                                                                                                                                                                                                                                                                                                                    |  |  |  |
| Proposed Salary                                   | : | BDT 5,000                                                                                                                                                                                                                                                                                                                                    |  |  |  |
| Size of shop                                      | : | 24 ft x10 ft=240 square ft                                                                                                                                                                                                                                                                                                                   |  |  |  |
| Implementation                                    | : | <ul> <li>He has one cow, one calf &amp; one Ox in his farm.</li> <li>Average daily milk production is 11 liter and milk price is BDT 60.</li> <li>The business is operating by entrepreneur. Existing no employee.</li> <li>Collects goods from Borochowna.</li> <li>The farm is owned.</li> <li>Agreed grace period is 3 months.</li> </ul> |  |  |  |

# Pictures