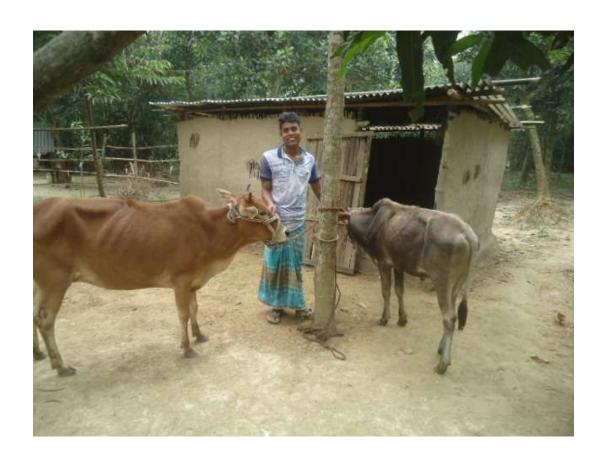

| Proposed Nobin Udyokta Business Info              |   |                                                                                                                                                                                                                                                                                                                                              |  |  |  |
|---------------------------------------------------|---|----------------------------------------------------------------------------------------------------------------------------------------------------------------------------------------------------------------------------------------------------------------------------------------------------------------------------------------------|--|--|--|
| Business Name                                     | : | MD SHOHAG DAIRY FARM                                                                                                                                                                                                                                                                                                                         |  |  |  |
| Location                                          | : | Kaliya bazar                                                                                                                                                                                                                                                                                                                                 |  |  |  |
| Total Investment in BDT                           | : | BDT 190,000/-                                                                                                                                                                                                                                                                                                                                |  |  |  |
| Financing                                         | : | Self BDT 140,000/- (from existing business) 74% Required Investment BDT 50,000/- (as equity) 26%                                                                                                                                                                                                                                             |  |  |  |
| Present salary/drawings from business (estimates) | : | BDT 5,000                                                                                                                                                                                                                                                                                                                                    |  |  |  |
| Proposed Salary                                   | : | BDT 5,000                                                                                                                                                                                                                                                                                                                                    |  |  |  |
| Size of shop                                      | : | 24 ft x10 ft=240 square ft                                                                                                                                                                                                                                                                                                                   |  |  |  |
| Implementation                                    | : | <ul> <li>He has one cow, one calf &amp; one Ox in his farm.</li> <li>Average daily milk production is 11 liter and milk price is BDT 60.</li> <li>The business is operating by entrepreneur. Existing no employee.</li> <li>Collects goods from Borochowna.</li> <li>The farm is owned.</li> <li>Agreed grace period is 3 months.</li> </ul> |  |  |  |

# Pictures