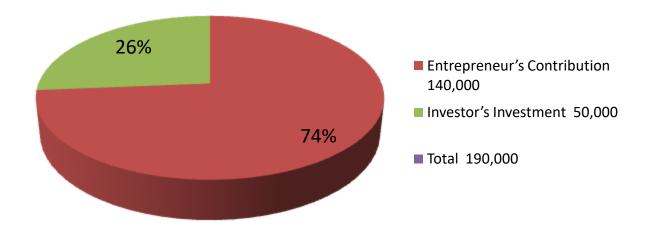

| Proposed Nobin Udyokta Business Info              |   |                                                                                                                                                                                                                                                                                                                                              |  |  |  |
|---------------------------------------------------|---|----------------------------------------------------------------------------------------------------------------------------------------------------------------------------------------------------------------------------------------------------------------------------------------------------------------------------------------------|--|--|--|
| Business Name                                     | : | MD SHOHAG DAIRY FARM                                                                                                                                                                                                                                                                                                                         |  |  |  |
| Location                                          | : | Kaliya bazar                                                                                                                                                                                                                                                                                                                                 |  |  |  |
| Total Investment in BDT                           | : | BDT 190,000/-                                                                                                                                                                                                                                                                                                                                |  |  |  |
| Financing                                         | : | Self BDT 140,000/- (from existing business) 74% Required Investment BDT 50,000/- (as equity) 26%                                                                                                                                                                                                                                             |  |  |  |
| Present salary/drawings from business (estimates) | : | BDT 5,000                                                                                                                                                                                                                                                                                                                                    |  |  |  |
| Proposed Salary                                   | : | BDT 5,000                                                                                                                                                                                                                                                                                                                                    |  |  |  |
| Size of shop                                      | : | 24 ft x10 ft=240 square ft                                                                                                                                                                                                                                                                                                                   |  |  |  |
| Implementation                                    | : | <ul> <li>He has one cow, one calf &amp; one Ox in his farm.</li> <li>Average daily milk production is 11 liter and milk price is BDT 60.</li> <li>The business is operating by entrepreneur. Existing no employee.</li> <li>Collects goods from Borochowna.</li> <li>The farm is owned.</li> <li>Agreed grace period is 3 months.</li> </ul> |  |  |  |