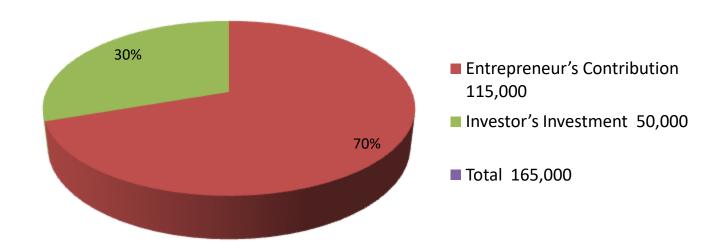

| Proposed Nobin Udyokta Business Info              |   |                                                                                                                                                                                                                                                                                                                                    |  |  |  |
|---------------------------------------------------|---|------------------------------------------------------------------------------------------------------------------------------------------------------------------------------------------------------------------------------------------------------------------------------------------------------------------------------------|--|--|--|
| Business Name                                     | : | MOZNO DAIRY FARM                                                                                                                                                                                                                                                                                                                   |  |  |  |
| Location                                          | : | Kaliya                                                                                                                                                                                                                                                                                                                             |  |  |  |
| Total Investment in BDT                           | : | BDT 165,000/-                                                                                                                                                                                                                                                                                                                      |  |  |  |
| Financing                                         | : | Self BDT 115,000/- (from existing business) 70% Required Investment BDT 50,000/- (as equity) 30%                                                                                                                                                                                                                                   |  |  |  |
| Present salary/drawings from business (estimates) | : | BDT 5,000                                                                                                                                                                                                                                                                                                                          |  |  |  |
| Proposed Salary                                   | : | BDT 5,000                                                                                                                                                                                                                                                                                                                          |  |  |  |
| Size of shop                                      | : | 14 ft x6 ft=84 square ft                                                                                                                                                                                                                                                                                                           |  |  |  |
| Implementation                                    | : | <ul> <li>He has one cow and one calf in his farm.</li> <li>Average daily milk production is 11 liter and milk price is BDT 60.</li> <li>The business is operating by entrepreneur. Existing no employee.</li> <li>Collects goods from Borochowna.</li> <li>The farm is owned.</li> <li>Agreed grace period is 3 months.</li> </ul> |  |  |  |

| Investment Breakdown |        |        |          |      |       |        |          |
|----------------------|--------|--------|----------|------|-------|--------|----------|
|                      | Existi | ng     | Proposed |      |       |        |          |
| Particulars          | Qty.   | Unit   | Amount   | Qty. | Unit  | Amount | Proposed |
|                      |        | Price  | (BDT)    |      | Price | (BDT)  | Total    |
| cow                  | 1      | 80000  | 80000    | 1    | 50000 | 50,000 | 130,000  |
| Calf                 | 1      | 35000  | 35000    |      |       | 0      | 35,000   |
|                      | 2      | 115000 | 115,000  | 1    | 50000 | 50,000 | 165000   |