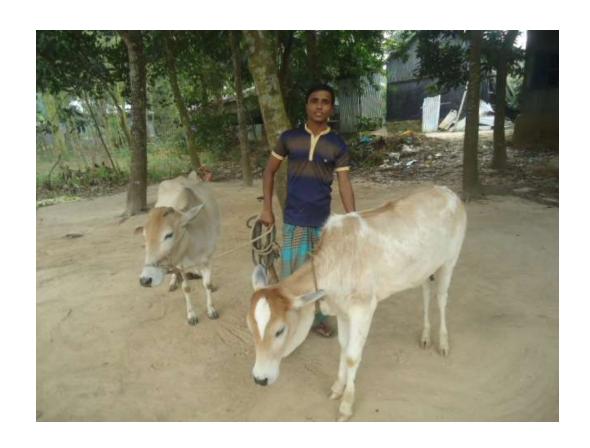

| Proposed Nobin Udyokta Business Info              |   |                                                                                                                                                                                                                                                                                                                                    |  |  |  |
|---------------------------------------------------|---|------------------------------------------------------------------------------------------------------------------------------------------------------------------------------------------------------------------------------------------------------------------------------------------------------------------------------------|--|--|--|
| Business Name                                     | : | MOZNO DAIRY FARM                                                                                                                                                                                                                                                                                                                   |  |  |  |
| Location                                          | : | Kaliya                                                                                                                                                                                                                                                                                                                             |  |  |  |
| Total Investment in BDT                           | : | BDT 165,000/-                                                                                                                                                                                                                                                                                                                      |  |  |  |
| Financing                                         | : | Self BDT 115,000/- (from existing business) 70% Required Investment BDT 50,000/- (as equity) 30%                                                                                                                                                                                                                                   |  |  |  |
| Present salary/drawings from business (estimates) | : | BDT 5,000                                                                                                                                                                                                                                                                                                                          |  |  |  |
| Proposed Salary                                   | : | BDT 5,000                                                                                                                                                                                                                                                                                                                          |  |  |  |
| Size of shop                                      | : | 14 ft x6 ft=84 square ft                                                                                                                                                                                                                                                                                                           |  |  |  |
| Implementation                                    | : | <ul> <li>He has one cow and one calf in his farm.</li> <li>Average daily milk production is 11 liter and milk price is BDT 60.</li> <li>The business is operating by entrepreneur. Existing no employee.</li> <li>Collects goods from Borochowna.</li> <li>The farm is owned.</li> <li>Agreed grace period is 3 months.</li> </ul> |  |  |  |

# **FAMILY PICTURE**