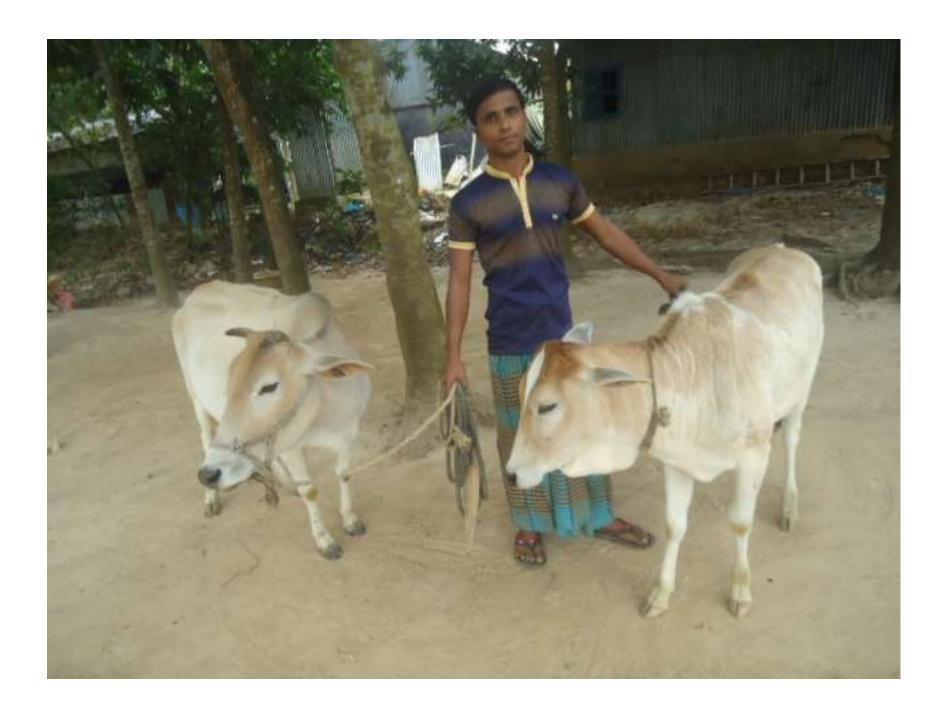

| Proposed Nobin Udyokta Business Info              |   |                                                                                                                                                                                                                                                                                                                                    |  |  |  |
|---------------------------------------------------|---|------------------------------------------------------------------------------------------------------------------------------------------------------------------------------------------------------------------------------------------------------------------------------------------------------------------------------------|--|--|--|
| Business Name                                     | : | MOZNO DAIRY FARM                                                                                                                                                                                                                                                                                                                   |  |  |  |
| Location                                          | : | Kaliya                                                                                                                                                                                                                                                                                                                             |  |  |  |
| Total Investment in BDT                           | : | BDT 165,000/-                                                                                                                                                                                                                                                                                                                      |  |  |  |
| Financing                                         | : | Self BDT 115,000/- (from existing business) 70% Required Investment BDT 50,000/- (as equity) 30%                                                                                                                                                                                                                                   |  |  |  |
| Present salary/drawings from business (estimates) | : | BDT 5,000                                                                                                                                                                                                                                                                                                                          |  |  |  |
| Proposed Salary                                   | : | BDT 5,000                                                                                                                                                                                                                                                                                                                          |  |  |  |
| Size of shop                                      | : | 14 ft x6 ft=84 square ft                                                                                                                                                                                                                                                                                                           |  |  |  |
| Implementation                                    | : | <ul> <li>He has one cow and one calf in his farm.</li> <li>Average daily milk production is 11 liter and milk price is BDT 60.</li> <li>The business is operating by entrepreneur. Existing no employee.</li> <li>Collects goods from Borochowna.</li> <li>The farm is owned.</li> <li>Agreed grace period is 3 months.</li> </ul> |  |  |  |

# **FAMILY PICTURE**