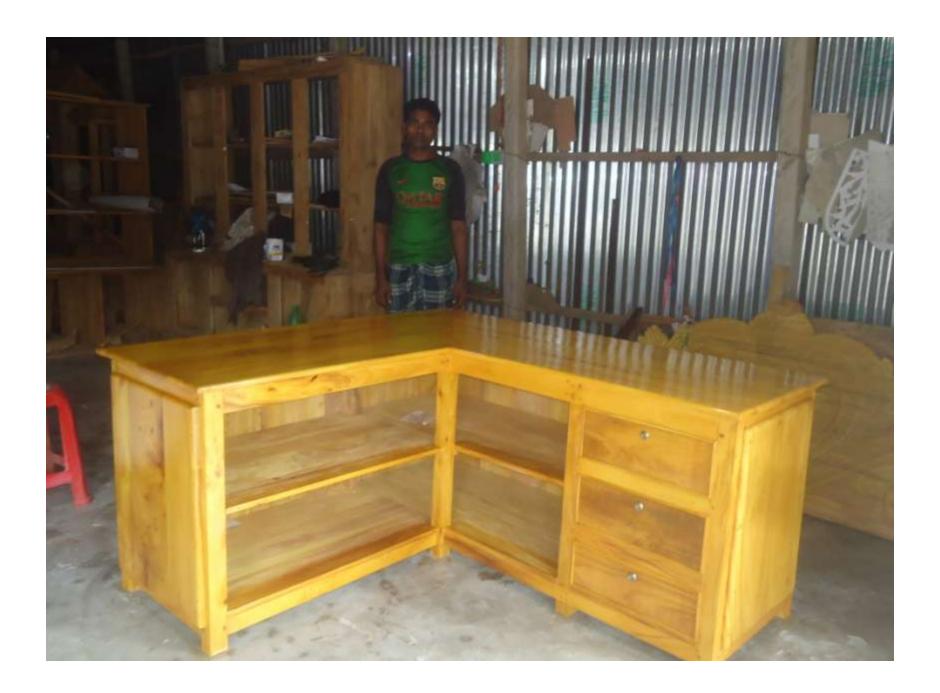

| Proposed Nobin Udyokta Business Info              |   |                                                                                                                                                                                                                                                                                                           |  |  |  |
|---------------------------------------------------|---|-----------------------------------------------------------------------------------------------------------------------------------------------------------------------------------------------------------------------------------------------------------------------------------------------------------|--|--|--|
| Business Name                                     | : | JAHEDUL FURNITURE MART                                                                                                                                                                                                                                                                                    |  |  |  |
| Location                                          | : | Kalia Bazar                                                                                                                                                                                                                                                                                               |  |  |  |
| Total Investment in BDT                           | : | BDT 425,000/-                                                                                                                                                                                                                                                                                             |  |  |  |
| Financing                                         | : | Self BDT 375,000/- (from existing business) 88%                                                                                                                                                                                                                                                           |  |  |  |
|                                                   |   | Required Investment BDT 50,000/- (as equity) 12%                                                                                                                                                                                                                                                          |  |  |  |
| Present salary/drawings from business (estimates) | : | BDT 5,000/-                                                                                                                                                                                                                                                                                               |  |  |  |
| Proposed Salary                                   | : | BDT 5,000/-                                                                                                                                                                                                                                                                                               |  |  |  |
| Size of shop                                      | : | 40 ft x 14 ft= 560 square ft                                                                                                                                                                                                                                                                              |  |  |  |
| Security of the shop                              | : | Nil                                                                                                                                                                                                                                                                                                       |  |  |  |
| Implementation                                    | : | <ul> <li>The business is planned to be scaled up by investment in Furniture &amp; Wood Items</li> <li>Average 30% gain on sales.</li> <li>The business is operated by entrepreneur.</li> <li>The shop is own.</li> <li>Collects goods from Sokhipur.</li> <li>Agreed grace period is 3 months.</li> </ul> |  |  |  |

# Pictures