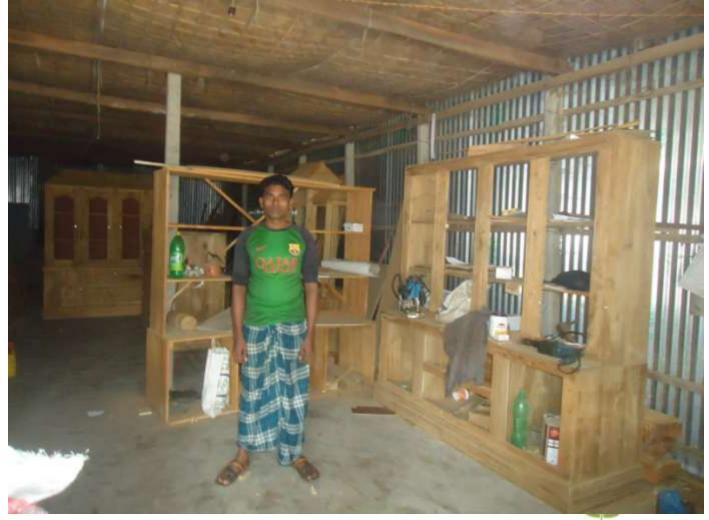

| Proposed Nobin Udyokta Business Info              |   |                                                                                                                                                                                                                                                                                                           |  |  |  |
|---------------------------------------------------|---|-----------------------------------------------------------------------------------------------------------------------------------------------------------------------------------------------------------------------------------------------------------------------------------------------------------|--|--|--|
| Business Name                                     | : | JAHEDUL FURNITURE MART                                                                                                                                                                                                                                                                                    |  |  |  |
| Location                                          | : | Kalia Bazar                                                                                                                                                                                                                                                                                               |  |  |  |
| Total Investment in BDT                           | : | BDT 425,000/-                                                                                                                                                                                                                                                                                             |  |  |  |
| Financing                                         | : | Self BDT 375,000/- (from existing business) 88%                                                                                                                                                                                                                                                           |  |  |  |
|                                                   |   | Required Investment BDT 50,000/- (as equity) 12%                                                                                                                                                                                                                                                          |  |  |  |
| Present salary/drawings from business (estimates) | : | BDT 5,000/-                                                                                                                                                                                                                                                                                               |  |  |  |
| Proposed Salary                                   | : | BDT 5,000/-                                                                                                                                                                                                                                                                                               |  |  |  |
| Size of shop                                      | : | 40 ft x 14 ft= 560 square ft                                                                                                                                                                                                                                                                              |  |  |  |
| Security of the shop                              | : | Nil                                                                                                                                                                                                                                                                                                       |  |  |  |
| Implementation                                    | : | <ul> <li>The business is planned to be scaled up by investment in Furniture &amp; Wood Items</li> <li>Average 30% gain on sales.</li> <li>The business is operated by entrepreneur.</li> <li>The shop is own.</li> <li>Collects goods from Sokhipur.</li> <li>Agreed grace period is 3 months.</li> </ul> |  |  |  |