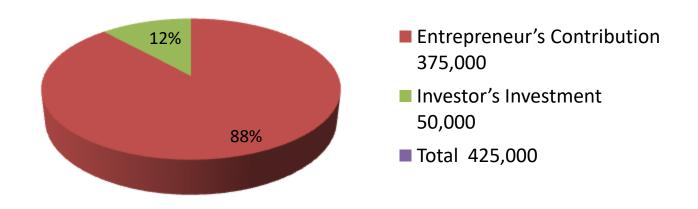

| Proposed Nobin Udyokta Business Info              |   |                                                                                                                                                                                                                                                                                                           |  |  |  |
|---------------------------------------------------|---|-----------------------------------------------------------------------------------------------------------------------------------------------------------------------------------------------------------------------------------------------------------------------------------------------------------|--|--|--|
| Business Name                                     | : | JAHEDUL FURNITURE MART                                                                                                                                                                                                                                                                                    |  |  |  |
| Location                                          | : | Kalia Bazar                                                                                                                                                                                                                                                                                               |  |  |  |
| Total Investment in BDT                           | : | BDT 425,000/-                                                                                                                                                                                                                                                                                             |  |  |  |
| Financing                                         | : | Self BDT 375,000/- (from existing business) 88%                                                                                                                                                                                                                                                           |  |  |  |
|                                                   |   | Required Investment BDT 50,000/- (as equity) 12%                                                                                                                                                                                                                                                          |  |  |  |
| Present salary/drawings from business (estimates) | : | BDT 5,000/-                                                                                                                                                                                                                                                                                               |  |  |  |
| Proposed Salary                                   | : | BDT 5,000/-                                                                                                                                                                                                                                                                                               |  |  |  |
| Size of shop                                      | : | 40 ft x 14 ft= 560 square ft                                                                                                                                                                                                                                                                              |  |  |  |
| Security of the shop                              | : | Nil                                                                                                                                                                                                                                                                                                       |  |  |  |
| Implementation                                    | : | <ul> <li>The business is planned to be scaled up by investment in Furniture &amp; Wood Items</li> <li>Average 30% gain on sales.</li> <li>The business is operated by entrepreneur.</li> <li>The shop is own.</li> <li>Collects goods from Sokhipur.</li> <li>Agreed grace period is 3 months.</li> </ul> |  |  |  |

| Investment Breakdown |      |        |         |          |       |        |          |  |
|----------------------|------|--------|---------|----------|-------|--------|----------|--|
| Existing             |      |        |         | Proposed |       |        |          |  |
| Particulars          | Qty. | Unit   | Amount  | Qty.     | Unit  | Amount | Proposed |  |
|                      |      | Price  | (BDT)   |          | Price | (BDT)  | Total    |  |
| Bed                  | 3    | 15,000 | 45,000  |          |       |        | 45,000   |  |
| Showcase             | 1    | 30,000 | 30,000  |          |       |        | 30,000   |  |
| Wood                 |      |        | 300,000 |          |       | 50,000 | 350,000  |  |
|                      |      |        | 375,000 |          |       | 50,000 | 425,000  |  |