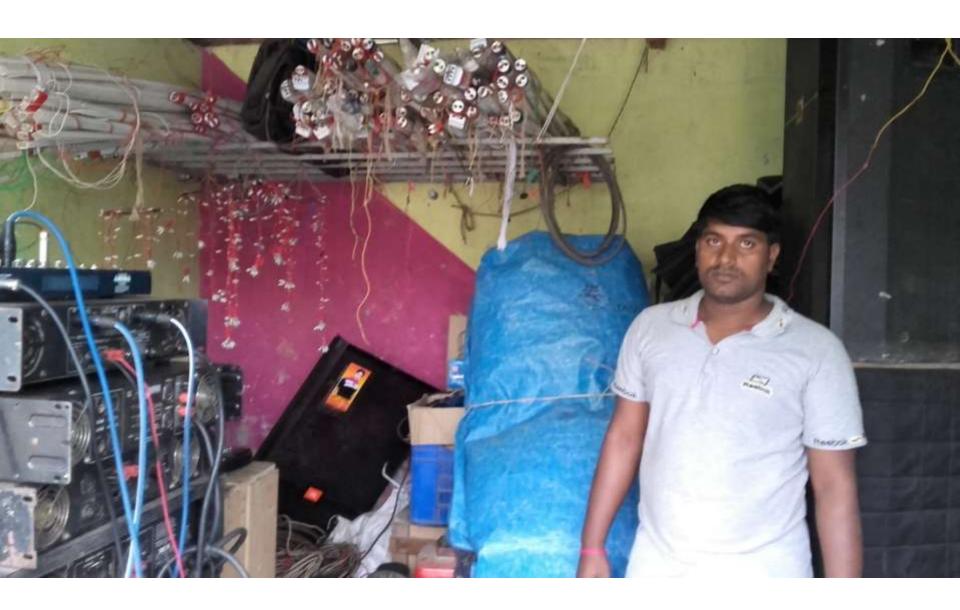

| Proposed Nobin Udyokta Business Info              |    |                                                                                                                                                                                                                                                                                                                                                   |  |  |  |
|---------------------------------------------------|----|---------------------------------------------------------------------------------------------------------------------------------------------------------------------------------------------------------------------------------------------------------------------------------------------------------------------------------------------------|--|--|--|
| Business Name                                     | :  | ZINNURAIN SOUND SYSTEM & LIGHTING                                                                                                                                                                                                                                                                                                                 |  |  |  |
| Location                                          | :  | Goyalkhali Bazar, Nawabganj, Dhaka.                                                                                                                                                                                                                                                                                                               |  |  |  |
| Total Investment in BDT                           | :  | BDT 2,60,000/-                                                                                                                                                                                                                                                                                                                                    |  |  |  |
| Financing                                         | :  | Self BDT 2,00,000(from existing business) 76%                                                                                                                                                                                                                                                                                                     |  |  |  |
|                                                   |    | Required Investment BDT 60,000(as equity) 24 %                                                                                                                                                                                                                                                                                                    |  |  |  |
| Present salary/drawings from business (estimates) | •• | BDT 5,000                                                                                                                                                                                                                                                                                                                                         |  |  |  |
| Proposed Salary                                   | :  | BDT 5,000                                                                                                                                                                                                                                                                                                                                         |  |  |  |
| Size of shop                                      | :  | 10 ft x 12 ft=120 square ft                                                                                                                                                                                                                                                                                                                       |  |  |  |
| Security of the shop                              | :  | Rent                                                                                                                                                                                                                                                                                                                                              |  |  |  |
| Implementation                                    | •  | <ul> <li>The business is planned to be scaled up by investment in existing goods like; Chair, Table, Plate, etc.</li> <li>Average 30% gain on sale.</li> <li>The business is operating by entrepreneur.</li> <li>He is doing his business in rent place.</li> <li>Collects goods from Dhaka.</li> <li>Agreed grace period is 3 months.</li> </ul> |  |  |  |