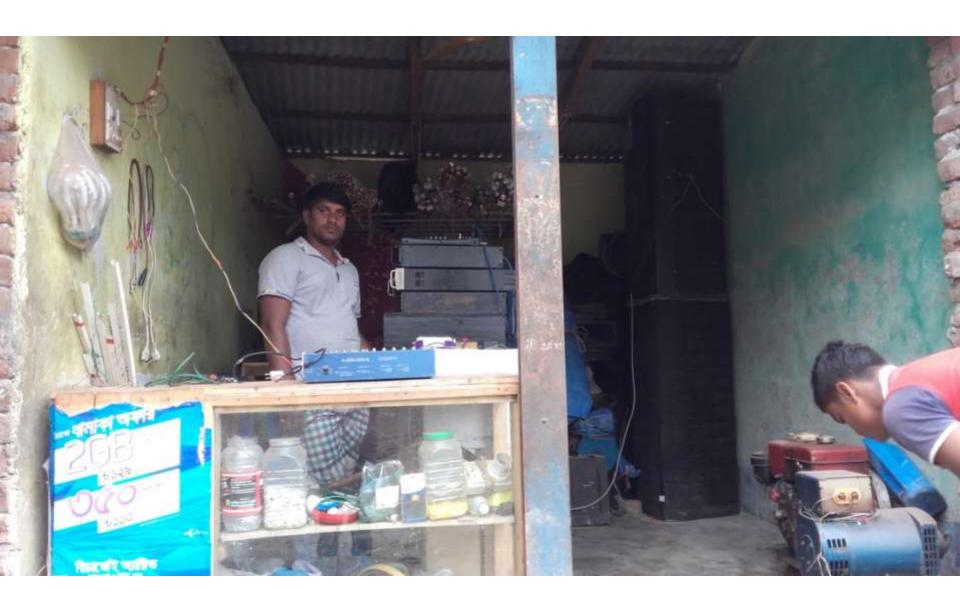

| Proposed Nobin Udyokta Business Info              |    |                                                                                                                                                                                                                                                                                                                                                   |  |  |  |
|---------------------------------------------------|----|---------------------------------------------------------------------------------------------------------------------------------------------------------------------------------------------------------------------------------------------------------------------------------------------------------------------------------------------------|--|--|--|
| Business Name                                     | :  | ZINNURAIN SOUND SYSTEM & LIGHTING                                                                                                                                                                                                                                                                                                                 |  |  |  |
| Location                                          | :  | Goyalkhali Bazar, Nawabganj, Dhaka.                                                                                                                                                                                                                                                                                                               |  |  |  |
| Total Investment in BDT                           | :  | BDT 2,60,000/-                                                                                                                                                                                                                                                                                                                                    |  |  |  |
| Financing                                         | :  | Self BDT 2,00,000(from existing business) 76%                                                                                                                                                                                                                                                                                                     |  |  |  |
|                                                   |    | Required Investment BDT 60,000(as equity) 24 %                                                                                                                                                                                                                                                                                                    |  |  |  |
| Present salary/drawings from business (estimates) | •• | BDT 5,000                                                                                                                                                                                                                                                                                                                                         |  |  |  |
| Proposed Salary                                   | :  | BDT 5,000                                                                                                                                                                                                                                                                                                                                         |  |  |  |
| Size of shop                                      | :  | 10 ft x 12 ft=120 square ft                                                                                                                                                                                                                                                                                                                       |  |  |  |
| Security of the shop                              | :  | Rent                                                                                                                                                                                                                                                                                                                                              |  |  |  |
| Implementation                                    | •  | <ul> <li>The business is planned to be scaled up by investment in existing goods like; Chair, Table, Plate, etc.</li> <li>Average 30% gain on sale.</li> <li>The business is operating by entrepreneur.</li> <li>He is doing his business in rent place.</li> <li>Collects goods from Dhaka.</li> <li>Agreed grace period is 3 months.</li> </ul> |  |  |  |