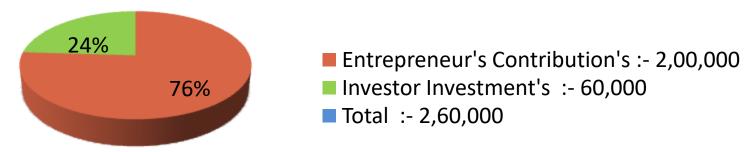

| Proposed Nobin Udyokta Business Info              |    |                                                                                                                                                                                                                                                                                                                                                   |  |  |  |
|---------------------------------------------------|----|---------------------------------------------------------------------------------------------------------------------------------------------------------------------------------------------------------------------------------------------------------------------------------------------------------------------------------------------------|--|--|--|
| Business Name                                     | :  | ZINNURAIN SOUND SYSTEM & LIGHTING                                                                                                                                                                                                                                                                                                                 |  |  |  |
| Location                                          | :  | Goyalkhali Bazar, Nawabganj, Dhaka.                                                                                                                                                                                                                                                                                                               |  |  |  |
| Total Investment in BDT                           | :  | BDT 2,60,000/-                                                                                                                                                                                                                                                                                                                                    |  |  |  |
| Financing                                         | :  | Self BDT 2,00,000(from existing business) 76%                                                                                                                                                                                                                                                                                                     |  |  |  |
|                                                   |    | Required Investment BDT 60,000(as equity) 24 %                                                                                                                                                                                                                                                                                                    |  |  |  |
| Present salary/drawings from business (estimates) | •• | BDT 5,000                                                                                                                                                                                                                                                                                                                                         |  |  |  |
| Proposed Salary                                   | :  | BDT 5,000                                                                                                                                                                                                                                                                                                                                         |  |  |  |
| Size of shop                                      | :  | 10 ft x 12 ft=120 square ft                                                                                                                                                                                                                                                                                                                       |  |  |  |
| Security of the shop                              | :  | Rent                                                                                                                                                                                                                                                                                                                                              |  |  |  |
| Implementation                                    | •  | <ul> <li>The business is planned to be scaled up by investment in existing goods like; Chair, Table, Plate, etc.</li> <li>Average 30% gain on sale.</li> <li>The business is operating by entrepreneur.</li> <li>He is doing his business in rent place.</li> <li>Collects goods from Dhaka.</li> <li>Agreed grace period is 3 months.</li> </ul> |  |  |  |

#### **Investment Breakdown**

|                  | Proposed |          |          |      |        |        |          |  |
|------------------|----------|----------|----------|------|--------|--------|----------|--|
| Particulars      | Qty.     | Unit     | Amount   | Qty. | Unit   | Amount | Propose  |  |
|                  |          | Price    | (BDT)    |      | Price  | (BDT)  | d Total  |  |
| Chair            | 50       | 300      | 15,000   |      |        |        | 15,000   |  |
| Sound system     | 1 P      | 1,00,000 | 1,00,000 |      |        |        | 1,00,000 |  |
| Decoration Couth | 20       | 1,000    | 20,000   |      |        |        | 20,000   |  |
| Generator        | 02       | 15,000   | 30,000   | 02   | 20,000 | 40,000 | 70,000   |  |
| Tube light       | 100      | 200      | 20,000   | 50   | 200    | 10,000 | 30,000   |  |
| Others           |          |          | 15,000   |      |        | 10,000 | 25,000   |  |
| Total            |          |          | 2,00,000 |      |        | 60,000 | 2,60,000 |  |