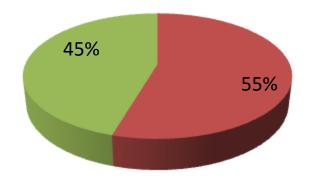

| Proposed Nobin Udyokta Business Info                 |   |                                                                                                                                                                                                                                                                                                                                                                                                             |  |  |
|------------------------------------------------------|---|-------------------------------------------------------------------------------------------------------------------------------------------------------------------------------------------------------------------------------------------------------------------------------------------------------------------------------------------------------------------------------------------------------------|--|--|
| Business Name                                        | : | MA-BABAR DUA STORE                                                                                                                                                                                                                                                                                                                                                                                          |  |  |
| Location                                             | : | Htimara, Rampal, Munshiganj.                                                                                                                                                                                                                                                                                                                                                                                |  |  |
| Total Investment in BDT                              | : | BDT 1,20,000/-                                                                                                                                                                                                                                                                                                                                                                                              |  |  |
| Financing                                            | : | Self BDT 60,000(from existing business) 55 %<br>Required Investment BDT 50,000(as equity) 45 %                                                                                                                                                                                                                                                                                                              |  |  |
| Present salary/drawings<br>from business (estimates) | : | BDT 5,000                                                                                                                                                                                                                                                                                                                                                                                                   |  |  |
| Proposed Salary                                      | : | BDT 5,000                                                                                                                                                                                                                                                                                                                                                                                                   |  |  |
| Size of shop                                         | : | 15 ft x 10 ft= 150 square ft                                                                                                                                                                                                                                                                                                                                                                                |  |  |
| Security of the shop                                 | : | -                                                                                                                                                                                                                                                                                                                                                                                                           |  |  |
| Implementation                                       | : | <ul> <li>The business is planned to be scaled up by investment in existing goods like; Rice, solt, sugar, drinking water, oil, juce, chips, etc.</li> <li>Average 15% gain on sale.</li> <li>The business is operating by entrepreneur. Existing.no employee.</li> <li>He is doing his business in own place.</li> <li>Collects goods from Munshiganj.</li> <li>Agreed grace period is 3 months.</li> </ul> |  |  |