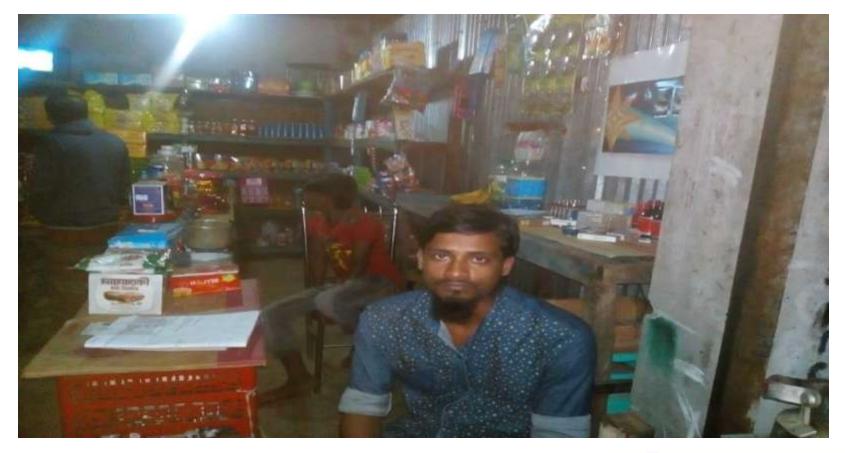

| Proposed Nobin Udyokta Business Info                 |   |                                                                                                                                                                                                                                                                                                                                                                                                             |  |  |
|------------------------------------------------------|---|-------------------------------------------------------------------------------------------------------------------------------------------------------------------------------------------------------------------------------------------------------------------------------------------------------------------------------------------------------------------------------------------------------------|--|--|
| Business Name                                        | : | MA-BABAR DUA STORE                                                                                                                                                                                                                                                                                                                                                                                          |  |  |
| Location                                             | : | Htimara, Rampal, Munshiganj.                                                                                                                                                                                                                                                                                                                                                                                |  |  |
| Total Investment in BDT                              | : | BDT 1,20,000/-                                                                                                                                                                                                                                                                                                                                                                                              |  |  |
| Financing                                            | : | Self BDT 60,000(from existing business) 55 %<br>Required Investment BDT 50,000(as equity) 45 %                                                                                                                                                                                                                                                                                                              |  |  |
| Present salary/drawings<br>from business (estimates) | : | BDT 5,000                                                                                                                                                                                                                                                                                                                                                                                                   |  |  |
| Proposed Salary                                      | : | BDT 5,000                                                                                                                                                                                                                                                                                                                                                                                                   |  |  |
| Size of shop                                         | : | 15 ft x 10 ft= 150 square ft                                                                                                                                                                                                                                                                                                                                                                                |  |  |
| Security of the shop                                 | : | -                                                                                                                                                                                                                                                                                                                                                                                                           |  |  |
| Implementation                                       | : | <ul> <li>The business is planned to be scaled up by investment in existing goods like; Rice, solt, sugar, drinking water, oil, juce, chips, etc.</li> <li>Average 15% gain on sale.</li> <li>The business is operating by entrepreneur. Existing.no employee.</li> <li>He is doing his business in own place.</li> <li>Collects goods from Munshiganj.</li> <li>Agreed grace period is 3 months.</li> </ul> |  |  |