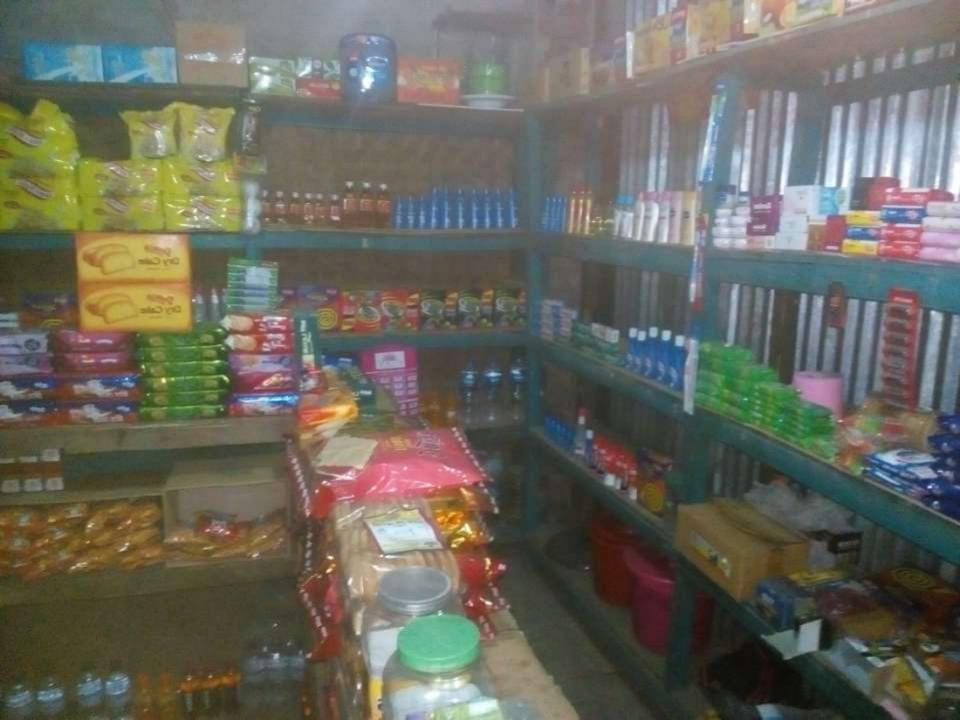

| Proposed Nobin Udyokta Business Info                 |   |                                                                                                                                                                                                                                                                                                                                                                                                             |  |  |
|------------------------------------------------------|---|-------------------------------------------------------------------------------------------------------------------------------------------------------------------------------------------------------------------------------------------------------------------------------------------------------------------------------------------------------------------------------------------------------------|--|--|
| Business Name                                        | : | MA-BABAR DUA STORE                                                                                                                                                                                                                                                                                                                                                                                          |  |  |
| Location                                             | : | Htimara, Rampal, Munshiganj.                                                                                                                                                                                                                                                                                                                                                                                |  |  |
| Total Investment in BDT                              | : | BDT 1,20,000/-                                                                                                                                                                                                                                                                                                                                                                                              |  |  |
| Financing                                            | : | Self BDT 60,000(from existing business) 55 %<br>Required Investment BDT 50,000(as equity) 45 %                                                                                                                                                                                                                                                                                                              |  |  |
| Present salary/drawings<br>from business (estimates) | : | BDT 5,000                                                                                                                                                                                                                                                                                                                                                                                                   |  |  |
| Proposed Salary                                      | : | BDT 5,000                                                                                                                                                                                                                                                                                                                                                                                                   |  |  |
| Size of shop                                         | : | 15 ft x 10 ft= 150 square ft                                                                                                                                                                                                                                                                                                                                                                                |  |  |
| Security of the shop                                 | : | -                                                                                                                                                                                                                                                                                                                                                                                                           |  |  |
| Implementation                                       | : | <ul> <li>The business is planned to be scaled up by investment in existing goods like; Rice, solt, sugar, drinking water, oil, juce, chips, etc.</li> <li>Average 15% gain on sale.</li> <li>The business is operating by entrepreneur. Existing.no employee.</li> <li>He is doing his business in own place.</li> <li>Collects goods from Munshiganj.</li> <li>Agreed grace period is 3 months.</li> </ul> |  |  |

| Investment Breakdown |          |          |                |  |
|----------------------|----------|----------|----------------|--|
| Particulars          | Existing | Proposed | Proposed Total |  |
| Cosmeties            | 20,000   | 20,000   | 40,000         |  |
| Biscut               | 4,000    | 5,000    | 9,000          |  |
| Soft Drink           | 15,000   | 15,000   | 30,000         |  |
| Теа                  | 1,000    | -        | 1,000          |  |
| Other                | 20,000   | 10,000   | 30,000         |  |
| Total                | 60,000   | 50,000   | 110,000        |  |