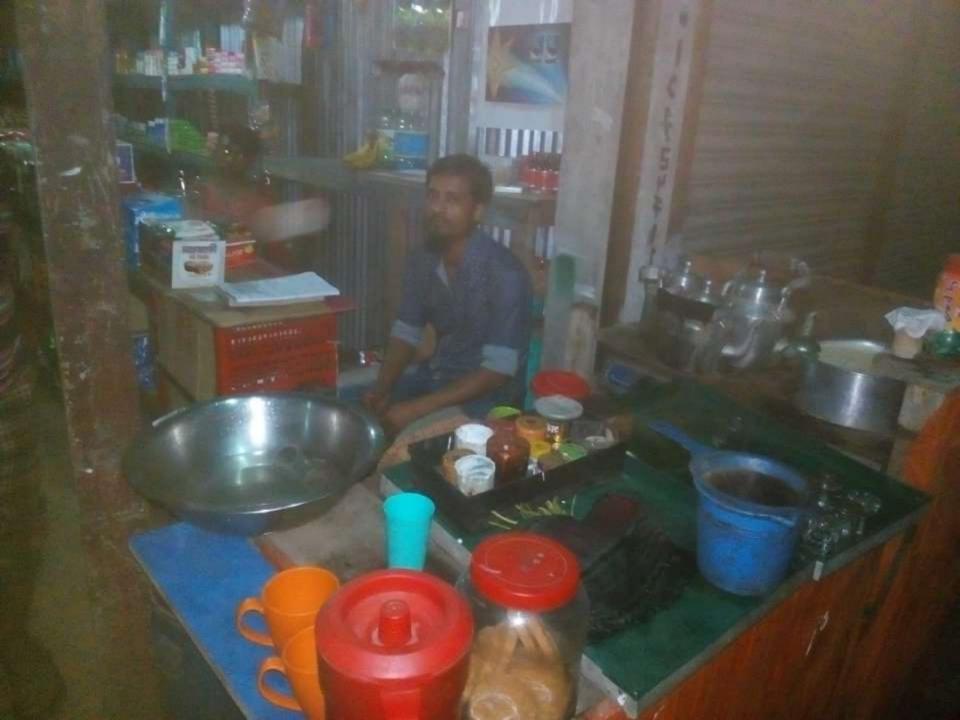

| Proposed Nobin Udyokta Business Info                 |   |                                                                                                                                                                                                                                                                                                                                                                                                             |  |  |
|------------------------------------------------------|---|-------------------------------------------------------------------------------------------------------------------------------------------------------------------------------------------------------------------------------------------------------------------------------------------------------------------------------------------------------------------------------------------------------------|--|--|
| Business Name                                        | : | MA-BABAR DUA STORE                                                                                                                                                                                                                                                                                                                                                                                          |  |  |
| Location                                             | : | Htimara, Rampal, Munshiganj.                                                                                                                                                                                                                                                                                                                                                                                |  |  |
| Total Investment in BDT                              | : | BDT 1,20,000/-                                                                                                                                                                                                                                                                                                                                                                                              |  |  |
| Financing                                            | : | Self BDT 60,000(from existing business) 55 %<br>Required Investment BDT 50,000(as equity) 45 %                                                                                                                                                                                                                                                                                                              |  |  |
| Present salary/drawings<br>from business (estimates) | : | BDT 5,000                                                                                                                                                                                                                                                                                                                                                                                                   |  |  |
| Proposed Salary                                      | : | BDT 5,000                                                                                                                                                                                                                                                                                                                                                                                                   |  |  |
| Size of shop                                         | : | 15 ft x 10 ft= 150 square ft                                                                                                                                                                                                                                                                                                                                                                                |  |  |
| Security of the shop                                 | : | -                                                                                                                                                                                                                                                                                                                                                                                                           |  |  |
| Implementation                                       | : | <ul> <li>The business is planned to be scaled up by investment in existing goods like; Rice, solt, sugar, drinking water, oil, juce, chips, etc.</li> <li>Average 15% gain on sale.</li> <li>The business is operating by entrepreneur. Existing.no employee.</li> <li>He is doing his business in own place.</li> <li>Collects goods from Munshiganj.</li> <li>Agreed grace period is 3 months.</li> </ul> |  |  |