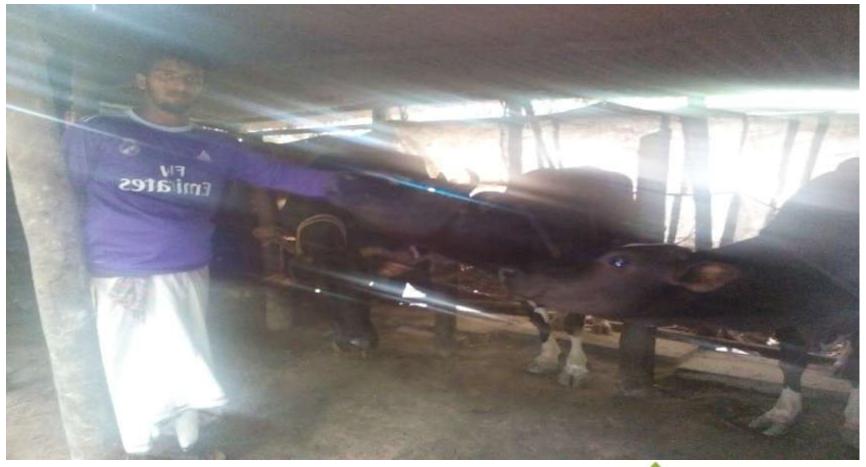

| Proposed Nobin Udyokta Business Info              |   |                                                                                                                                                                                                                                                                                                                                                                      |  |  |  |
|---------------------------------------------------|---|----------------------------------------------------------------------------------------------------------------------------------------------------------------------------------------------------------------------------------------------------------------------------------------------------------------------------------------------------------------------|--|--|--|
| Business Name                                     | : | ASADUL ISLAM DAIRY FARM                                                                                                                                                                                                                                                                                                                                              |  |  |  |
| Location                                          | : | Vatacharjerbag, Ponchosar, Munshiganj                                                                                                                                                                                                                                                                                                                                |  |  |  |
| Total Investment in BDT                           | : | BDT 5,80,000/-                                                                                                                                                                                                                                                                                                                                                       |  |  |  |
| Financing                                         | : | Self BDT 500,000(from existing business) 86 % Required Investment BDT 80,000(as equity) 14 %                                                                                                                                                                                                                                                                         |  |  |  |
| Present salary/drawings from business (estimates) | : | BDT 5,000                                                                                                                                                                                                                                                                                                                                                            |  |  |  |
| Proposed Salary                                   | : | BDT 5,000                                                                                                                                                                                                                                                                                                                                                            |  |  |  |
| Size of shop                                      | : | 12 ft x 10 ft= 120 square ft                                                                                                                                                                                                                                                                                                                                         |  |  |  |
| Security of the shop                              | : | Nil                                                                                                                                                                                                                                                                                                                                                                  |  |  |  |
| Implementation                                    | : | <ul> <li>The business is planned to be scaled up by investment in existing goods like; Cow</li> <li>Average 08-09 gain on sale.</li> <li>The business is operating by entrepreneur. Existing no employee.</li> <li>He is doing his business in own place.</li> <li>Collects goods from Munshiganj,Rikabi bazar.</li> <li>Agreed grace period is 3 months.</li> </ul> |  |  |  |

# Pictures