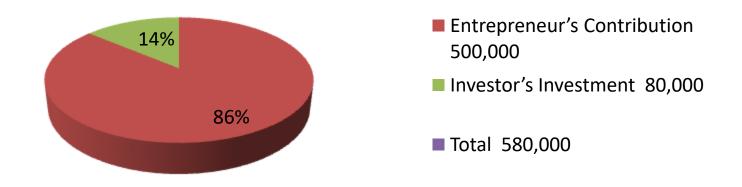

| Proposed Nobin Udyokta Business Info              |   |                                                                                                                                                                                                                                                                                                                                                                      |  |  |  |
|---------------------------------------------------|---|----------------------------------------------------------------------------------------------------------------------------------------------------------------------------------------------------------------------------------------------------------------------------------------------------------------------------------------------------------------------|--|--|--|
| Business Name                                     | : | ASADUL ISLAM DAIRY FARM                                                                                                                                                                                                                                                                                                                                              |  |  |  |
| Location                                          | : | Vatacharjerbag, Ponchosar, Munshiganj                                                                                                                                                                                                                                                                                                                                |  |  |  |
| Total Investment in BDT                           | : | BDT 5,80,000/-                                                                                                                                                                                                                                                                                                                                                       |  |  |  |
| Financing                                         | : | Self BDT 500,000(from existing business) 86 % Required Investment BDT 80,000(as equity) 14 %                                                                                                                                                                                                                                                                         |  |  |  |
| Present salary/drawings from business (estimates) | : | BDT 5,000                                                                                                                                                                                                                                                                                                                                                            |  |  |  |
| Proposed Salary                                   | : | BDT 5,000                                                                                                                                                                                                                                                                                                                                                            |  |  |  |
| Size of shop                                      | : | 12 ft x 10 ft= 120 square ft                                                                                                                                                                                                                                                                                                                                         |  |  |  |
| Security of the shop                              | : | Nil                                                                                                                                                                                                                                                                                                                                                                  |  |  |  |
| Implementation                                    | : | <ul> <li>The business is planned to be scaled up by investment in existing goods like; Cow</li> <li>Average 08-09 gain on sale.</li> <li>The business is operating by entrepreneur. Existing no employee.</li> <li>He is doing his business in own place.</li> <li>Collects goods from Munshiganj,Rikabi bazar.</li> <li>Agreed grace period is 3 months.</li> </ul> |  |  |  |

| Investment Breakdown |                                   |         |         |   |               |                 |                   |  |
|----------------------|-----------------------------------|---------|---------|---|---------------|-----------------|-------------------|--|
| Existing             |                                   |         |         |   | Proposed      |                 |                   |  |
| Particulars          | Qty. Unit Amount Qty. Price (BDT) |         |         |   | Unit<br>Price | Amount<br>(BDT) | Proposed<br>Total |  |
| Cow                  | 4                                 | 100,000 | 400,000 | 1 | 80000         | 80,000          | 80,000            |  |
| Colf                 | 2                                 | 50,000  | 100,000 |   |               |                 |                   |  |
| Total                | 3                                 |         | 500,000 | 1 |               | 80,000          | 80,000            |  |