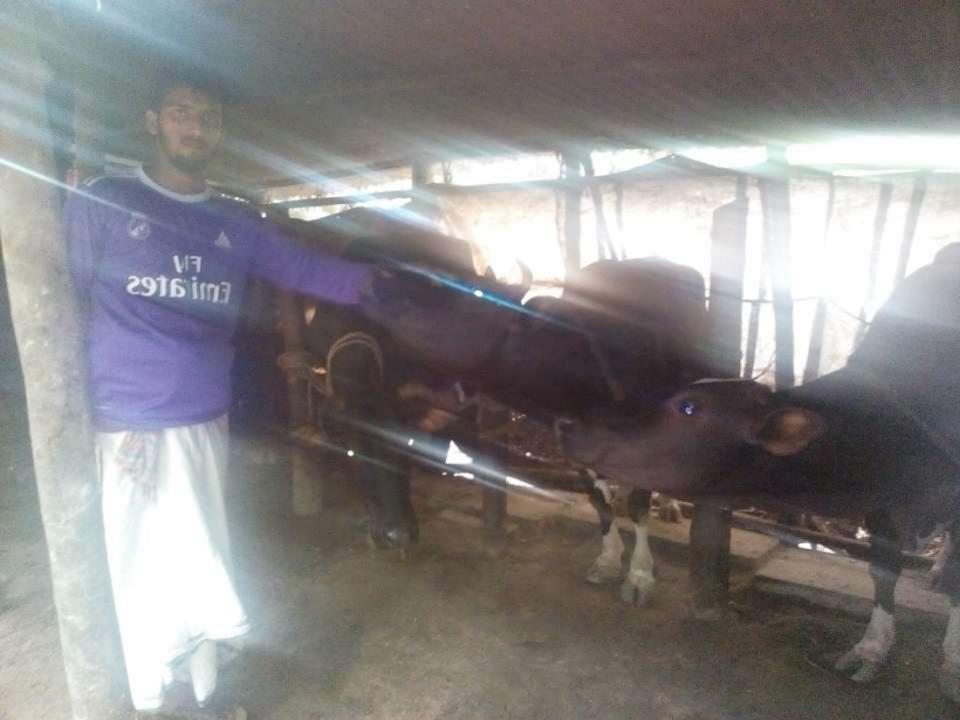

# Pictures

| Proposed Nobin Udyokta Business Info              |   |                                                                                                                                                                                                                                                                                                                                                                      |  |  |  |
|---------------------------------------------------|---|----------------------------------------------------------------------------------------------------------------------------------------------------------------------------------------------------------------------------------------------------------------------------------------------------------------------------------------------------------------------|--|--|--|
| Business Name                                     | : | ASADUL ISLAM DAIRY FARM                                                                                                                                                                                                                                                                                                                                              |  |  |  |
| Location                                          | : | Vatacharjerbag, Ponchosar, Munshiganj                                                                                                                                                                                                                                                                                                                                |  |  |  |
| Total Investment in BDT                           | : | BDT 5,80,000/-                                                                                                                                                                                                                                                                                                                                                       |  |  |  |
| Financing                                         | : | Self BDT 500,000(from existing business) 86 % Required Investment BDT 80,000(as equity) 14 %                                                                                                                                                                                                                                                                         |  |  |  |
| Present salary/drawings from business (estimates) | : | BDT 5,000                                                                                                                                                                                                                                                                                                                                                            |  |  |  |
| Proposed Salary                                   | : | BDT 5,000                                                                                                                                                                                                                                                                                                                                                            |  |  |  |
| Size of shop                                      | : | 12 ft x 10 ft= 120 square ft                                                                                                                                                                                                                                                                                                                                         |  |  |  |
| Security of the shop                              | : | Nil                                                                                                                                                                                                                                                                                                                                                                  |  |  |  |
| Implementation                                    | : | <ul> <li>The business is planned to be scaled up by investment in existing goods like; Cow</li> <li>Average 08-09 gain on sale.</li> <li>The business is operating by entrepreneur. Existing no employee.</li> <li>He is doing his business in own place.</li> <li>Collects goods from Munshiganj,Rikabi bazar.</li> <li>Agreed grace period is 3 months.</li> </ul> |  |  |  |