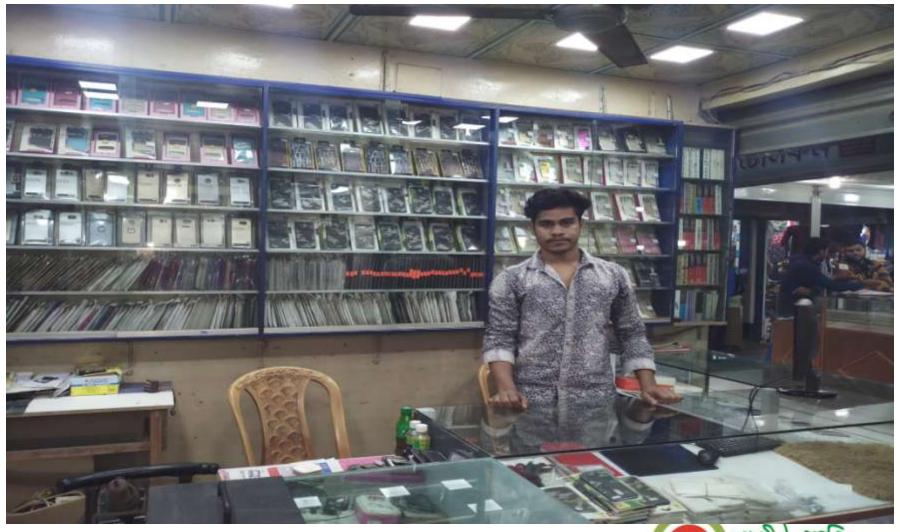

| Proposed Nobin Udyokta Business Info              |   |                                                                                                                                                                                                                                                                          |  |  |  |
|---------------------------------------------------|---|--------------------------------------------------------------------------------------------------------------------------------------------------------------------------------------------------------------------------------------------------------------------------|--|--|--|
| Business Name                                     | : | O S TELECOM                                                                                                                                                                                                                                                              |  |  |  |
| Location                                          | : | ABDULLAPUR BAZAR KERANIGONJ, DHAKA                                                                                                                                                                                                                                       |  |  |  |
| Total Investment in BDT                           | : | BDT 3,65,000/-                                                                                                                                                                                                                                                           |  |  |  |
| Financing                                         | : | Self BDT 2,95,000/- (from existing business) 81% Required Investment BDT 70,000/- (as equity) 19%                                                                                                                                                                        |  |  |  |
| Present salary/drawings from business (estimates) | : | BDT 5,000/-                                                                                                                                                                                                                                                              |  |  |  |
| Proposed Salary                                   | : | BDT 5,000/-                                                                                                                                                                                                                                                              |  |  |  |
| Size of shop                                      | : | 12 ft x 10 ft= 120 square ft                                                                                                                                                                                                                                             |  |  |  |
| Security of the shop                              | : | 30,000/-                                                                                                                                                                                                                                                                 |  |  |  |
| Implementation                                    | : | <ul> <li>The business is planned to be scaled up by investment in existing Mobile Others etc.</li> <li>Average 15% gain on sales.</li> <li>The business is operating by entrepreneur.</li> <li>The business is won.</li> <li>Agreed grace period is 3 months.</li> </ul> |  |  |  |