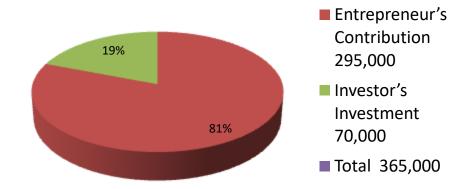

| Proposed Nobin Udyokta Business Info              |   |                                                                                                                                                                                                                                                                          |  |  |  |
|---------------------------------------------------|---|--------------------------------------------------------------------------------------------------------------------------------------------------------------------------------------------------------------------------------------------------------------------------|--|--|--|
| Business Name                                     | : | O S TELECOM                                                                                                                                                                                                                                                              |  |  |  |
| Location                                          | : | ABDULLAPUR BAZAR KERANIGONJ, DHAKA                                                                                                                                                                                                                                       |  |  |  |
| Total Investment in BDT                           | : | BDT 3,65,000/-                                                                                                                                                                                                                                                           |  |  |  |
| Financing                                         | : | Self BDT 2,95,000/- (from existing business) 81% Required Investment BDT 70,000/- (as equity) 19%                                                                                                                                                                        |  |  |  |
| Present salary/drawings from business (estimates) | : | BDT 5,000/-                                                                                                                                                                                                                                                              |  |  |  |
| Proposed Salary                                   | : | BDT 5,000/-                                                                                                                                                                                                                                                              |  |  |  |
| Size of shop                                      | : | 12 ft x 10 ft= 120 square ft                                                                                                                                                                                                                                             |  |  |  |
| Security of the shop                              | : | 30,000/-                                                                                                                                                                                                                                                                 |  |  |  |
| Implementation                                    | : | <ul> <li>The business is planned to be scaled up by investment in existing Mobile Others etc.</li> <li>Average 15% gain on sales.</li> <li>The business is operating by entrepreneur.</li> <li>The business is won.</li> <li>Agreed grace period is 3 months.</li> </ul> |  |  |  |

| Investment Breakdown |          |            |        |             |          |            |       |                   |
|----------------------|----------|------------|--------|-------------|----------|------------|-------|-------------------|
| Particulars          | Existing |            |        | Particulars | Proposed |            |       | Proposed<br>Total |
|                      | Quantity | Unit Price | Price  |             | Quantity | Unit Price | Price |                   |
| Mobile               | 15       | 12000      | 180000 | Mobile      | 07       | 10000      | 70000 | 250000            |
| Crover               | 500      | 200        | 100000 |             |          |            |       | 100000            |
| Othrs                |          |            | 15000  |             |          |            |       | 15000             |
| Total                |          |            | 295000 |             |          |            | 70000 | 365000            |