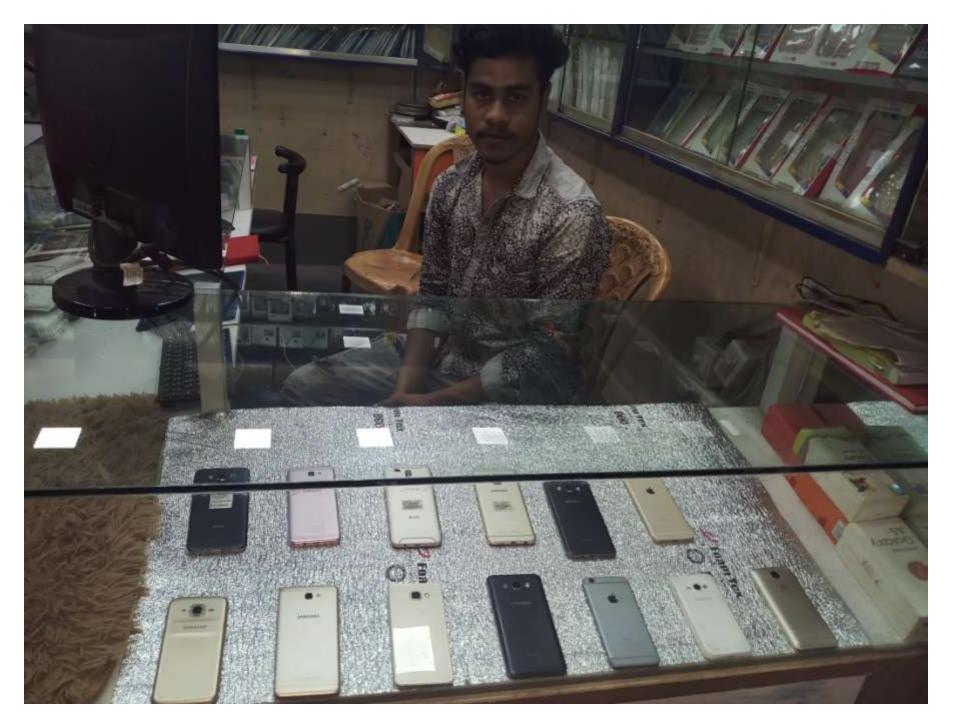

| Proposed Nobin Udyokta Business Info              |   |                                                                                                                                                                                                                                                                          |  |  |  |
|---------------------------------------------------|---|--------------------------------------------------------------------------------------------------------------------------------------------------------------------------------------------------------------------------------------------------------------------------|--|--|--|
| Business Name                                     | : | O S TELECOM                                                                                                                                                                                                                                                              |  |  |  |
| Location                                          | : | ABDULLAPUR BAZAR KERANIGONJ, DHAKA                                                                                                                                                                                                                                       |  |  |  |
| Total Investment in BDT                           | : | BDT 3,65,000/-                                                                                                                                                                                                                                                           |  |  |  |
| Financing                                         | : | Self BDT 2,95,000/- (from existing business) 81% Required Investment BDT 70,000/- (as equity) 19%                                                                                                                                                                        |  |  |  |
| Present salary/drawings from business (estimates) | : | BDT 5,000/-                                                                                                                                                                                                                                                              |  |  |  |
| Proposed Salary                                   | : | BDT 5,000/-                                                                                                                                                                                                                                                              |  |  |  |
| Size of shop                                      | : | 12 ft x 10 ft= 120 square ft                                                                                                                                                                                                                                             |  |  |  |
| Security of the shop                              | : | 30,000/-                                                                                                                                                                                                                                                                 |  |  |  |
| Implementation                                    | : | <ul> <li>The business is planned to be scaled up by investment in existing Mobile Others etc.</li> <li>Average 15% gain on sales.</li> <li>The business is operating by entrepreneur.</li> <li>The business is won.</li> <li>Agreed grace period is 3 months.</li> </ul> |  |  |  |

| Investment Breakdown |          |            |        |             |          |            |       |                   |
|----------------------|----------|------------|--------|-------------|----------|------------|-------|-------------------|
| Particulars          | Existing |            |        | Particulars | Proposed |            |       | Proposed<br>Total |
|                      | Quantity | Unit Price | Price  |             | Quantity | Unit Price | Price |                   |
| Mobile               | 15       | 12000      | 180000 | Mobile      | 07       | 10000      | 70000 | 250000            |
| Crover               | 500      | 200        | 100000 |             |          |            |       | 100000            |
| Othrs                |          |            | 15000  |             |          |            |       | 15000             |
| Total                |          |            | 295000 |             |          |            | 70000 | 365000            |