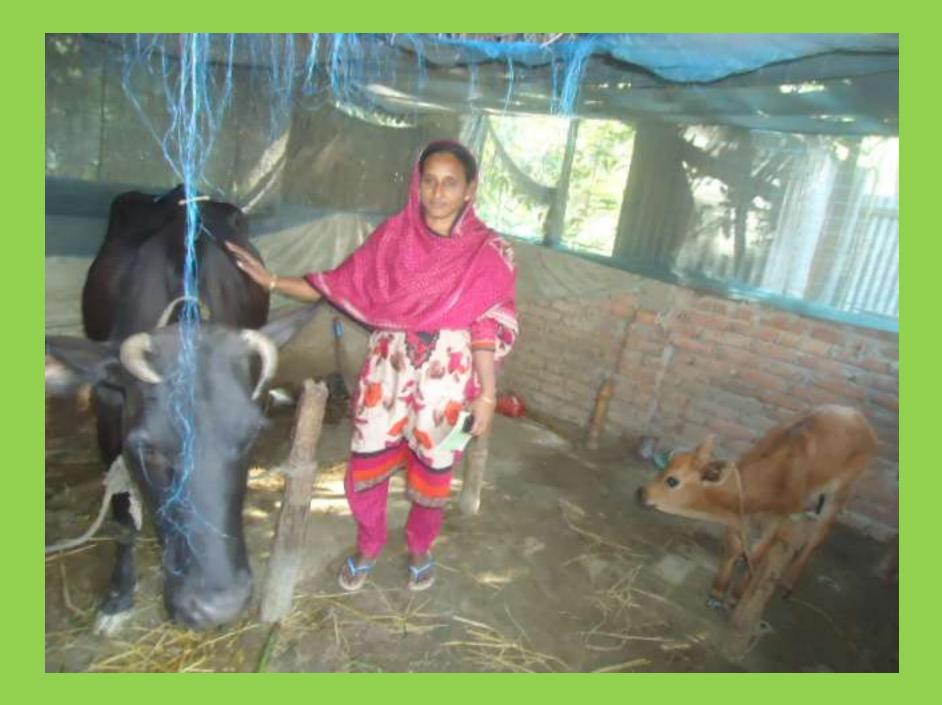

| Proposed Nobin Udyokta Business Info                 |   |                                                                                                                                                                                                                                                                                                                            |  |  |  |
|------------------------------------------------------|---|----------------------------------------------------------------------------------------------------------------------------------------------------------------------------------------------------------------------------------------------------------------------------------------------------------------------------|--|--|--|
| Business Name                                        | : | RAFI DAIRY FARM                                                                                                                                                                                                                                                                                                            |  |  |  |
| Location                                             | : | South rosuniya, Sirajdikhan, Munshigonj.                                                                                                                                                                                                                                                                                   |  |  |  |
| Total Investment in BDT                              | : | BDT 180,000/-                                                                                                                                                                                                                                                                                                              |  |  |  |
| Financing                                            | : | Self BDT 120,000 /- (from existing business)67%                                                                                                                                                                                                                                                                            |  |  |  |
|                                                      |   | Required Investment BDT 60,000/- (as equity) 33%                                                                                                                                                                                                                                                                           |  |  |  |
| Present salary/drawings<br>from business (estimates) | : | Nil                                                                                                                                                                                                                                                                                                                        |  |  |  |
| Proposed Salary                                      | : | BDT 5,000/-                                                                                                                                                                                                                                                                                                                |  |  |  |
| Size of shop                                         | : | 10 ft x 9 ft= 90 square ft                                                                                                                                                                                                                                                                                                 |  |  |  |
| Security of the shop                                 | : | Nil                                                                                                                                                                                                                                                                                                                        |  |  |  |
| Implementation                                       | : | <ul> <li>The business is planned to be scaled up by investment in existing goods like; caw,milk,calf etc.</li> <li>Average 30% gain on sales.</li> <li>The business is operating by entrepreneur.</li> <li>The firm is won.</li> <li>Collects goods from Sirajdikhan.</li> <li>Agreed grace period is 3 months.</li> </ul> |  |  |  |