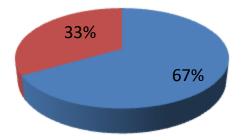

| Proposed Nobin Udyokta Business Info                 |   |                                                                                                                                                                                                                                                                                                                            |  |  |  |
|------------------------------------------------------|---|----------------------------------------------------------------------------------------------------------------------------------------------------------------------------------------------------------------------------------------------------------------------------------------------------------------------------|--|--|--|
| Business Name                                        | : | RAFI DAIRY FARM                                                                                                                                                                                                                                                                                                            |  |  |  |
| Location                                             | : | South rosuniya, Sirajdikhan, Munshigonj.                                                                                                                                                                                                                                                                                   |  |  |  |
| Total Investment in BDT                              | : | BDT 180,000/-                                                                                                                                                                                                                                                                                                              |  |  |  |
| Financing                                            | : | Self BDT 120,000 /- (from existing business)67%                                                                                                                                                                                                                                                                            |  |  |  |
|                                                      |   | Required Investment BDT 60,000/- (as equity) 33%                                                                                                                                                                                                                                                                           |  |  |  |
| Present salary/drawings<br>from business (estimates) | : | Nil                                                                                                                                                                                                                                                                                                                        |  |  |  |
| Proposed Salary                                      | : | BDT 5,000/-                                                                                                                                                                                                                                                                                                                |  |  |  |
| Size of shop                                         | : | 10 ft x 9 ft= 90 square ft                                                                                                                                                                                                                                                                                                 |  |  |  |
| Security of the shop                                 | : | Nil                                                                                                                                                                                                                                                                                                                        |  |  |  |
| Implementation                                       | : | <ul> <li>The business is planned to be scaled up by investment in existing goods like; caw,milk,calf etc.</li> <li>Average 30% gain on sales.</li> <li>The business is operating by entrepreneur.</li> <li>The firm is won.</li> <li>Collects goods from Sirajdikhan.</li> <li>Agreed grace period is 3 months.</li> </ul> |  |  |  |