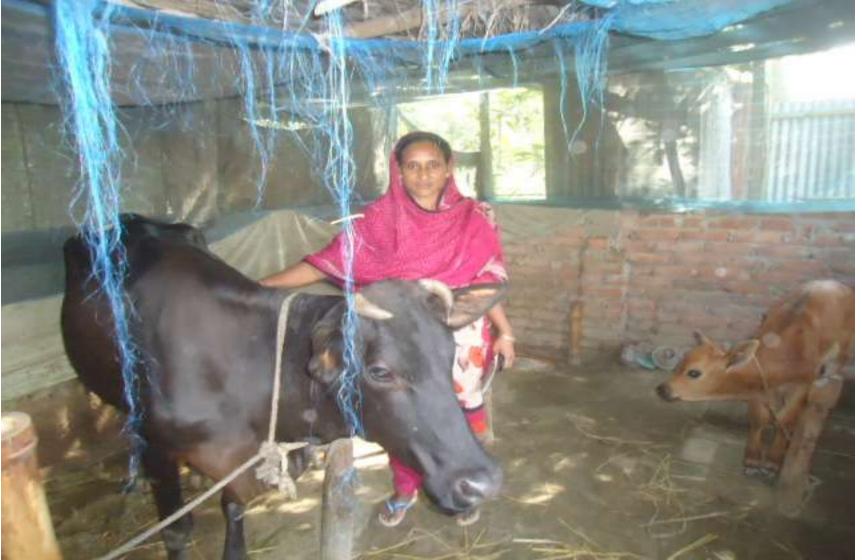

| Proposed Nobin Udyokta Business Info                 |   |                                                                                                                                                                                                                                                                                                                            |  |  |  |
|------------------------------------------------------|---|----------------------------------------------------------------------------------------------------------------------------------------------------------------------------------------------------------------------------------------------------------------------------------------------------------------------------|--|--|--|
| Business Name                                        | : | RAFI DAIRY FARM                                                                                                                                                                                                                                                                                                            |  |  |  |
| Location                                             | : | South rosuniya, Sirajdikhan, Munshigonj.                                                                                                                                                                                                                                                                                   |  |  |  |
| Total Investment in BDT                              | : | BDT 180,000/-                                                                                                                                                                                                                                                                                                              |  |  |  |
| Financing                                            | : | Self BDT 120,000 /- (from existing business)67%                                                                                                                                                                                                                                                                            |  |  |  |
|                                                      |   | Required Investment BDT 60,000/- (as equity) 33%                                                                                                                                                                                                                                                                           |  |  |  |
| Present salary/drawings<br>from business (estimates) | : | Nil                                                                                                                                                                                                                                                                                                                        |  |  |  |
| Proposed Salary                                      | : | BDT 5,000/-                                                                                                                                                                                                                                                                                                                |  |  |  |
| Size of shop                                         | : | 10 ft x 9 ft= 90 square ft                                                                                                                                                                                                                                                                                                 |  |  |  |
| Security of the shop                                 | : | Nil                                                                                                                                                                                                                                                                                                                        |  |  |  |
| Implementation                                       | : | <ul> <li>The business is planned to be scaled up by investment in existing goods like; caw,milk,calf etc.</li> <li>Average 30% gain on sales.</li> <li>The business is operating by entrepreneur.</li> <li>The firm is won.</li> <li>Collects goods from Sirajdikhan.</li> <li>Agreed grace period is 3 months.</li> </ul> |  |  |  |