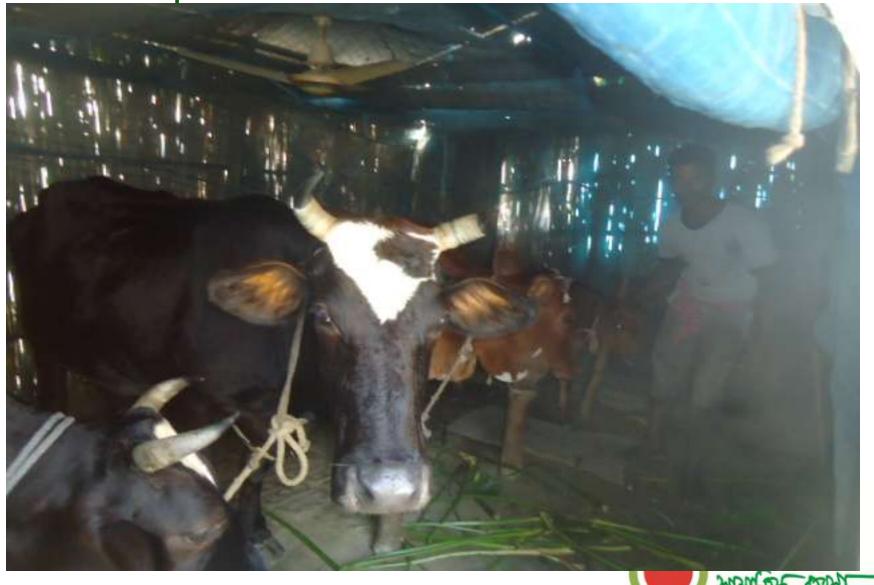

| Proposed Nobin Udyokta Business Info              |                                                   |                                                                                                                                                                                                                                                                                                                            |  |  |  |
|---------------------------------------------------|---------------------------------------------------|----------------------------------------------------------------------------------------------------------------------------------------------------------------------------------------------------------------------------------------------------------------------------------------------------------------------------|--|--|--|
| Business Name                                     | :                                                 | SUJON DAIRY FARM                                                                                                                                                                                                                                                                                                           |  |  |  |
| Location                                          | :                                                 | South rosuniya, Sirajdikhan, Munshigonj.                                                                                                                                                                                                                                                                                   |  |  |  |
| Total Investment in BDT                           | :                                                 | BDT 410,000/-                                                                                                                                                                                                                                                                                                              |  |  |  |
| Financing                                         | : Self BDT 350,000 /- (from existing business)85% |                                                                                                                                                                                                                                                                                                                            |  |  |  |
|                                                   | Required Investment BDT 60,000/- (as equity) 15%  |                                                                                                                                                                                                                                                                                                                            |  |  |  |
| Present salary/drawings from business (estimates) | :                                                 | : Nil                                                                                                                                                                                                                                                                                                                      |  |  |  |
| Proposed Salary                                   | :                                                 | BDT 5,000/-                                                                                                                                                                                                                                                                                                                |  |  |  |
| Size of shop                                      | :                                                 | 10 ft x 12 ft= 120 square ft                                                                                                                                                                                                                                                                                               |  |  |  |
| Security of the shop                              | : Nil                                             |                                                                                                                                                                                                                                                                                                                            |  |  |  |
| Implementation                                    |                                                   | <ul> <li>The business is planned to be scaled up by investment in existing goods like; caw,milk,calf etc.</li> <li>Average 30% gain on sales.</li> <li>The business is operating by entrepreneur.</li> <li>The firm is won.</li> <li>Collects goods from Sirajdikhan.</li> <li>Agreed grace period is 3 months.</li> </ul> |  |  |  |

| Investment Breakdown |          |            |        |               |          |            |        |                   |
|----------------------|----------|------------|--------|---------------|----------|------------|--------|-------------------|
| Particulars          |          | Existing   |        | Particulars - | Proposed |            |        | Proposed<br>Total |
| r di ticalais        | Quantity | Unit Price | Price  |               | Quantity | Unit Price | Price  | iotai             |
| COW                  | 3        | 100000     | 300000 |               | 1        | 60000      | 60,000 | 360,000           |
| CALF                 | 2        | 25000      | 50000  |               |          |            |        | 50,000            |
| Total                |          |            | 350000 |               |          | 60000      | 60,000 | 410,000           |