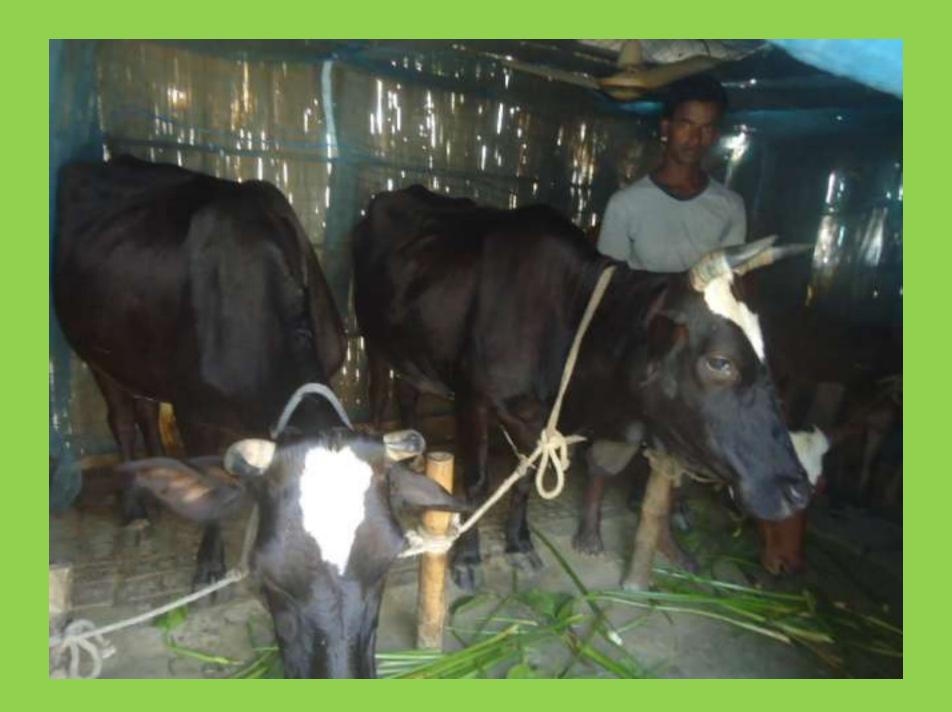

| Proposed Nobin Udyokta Business Info              |                                                   |                                                                                                                                                                                                                                                                                                                            |  |  |  |
|---------------------------------------------------|---------------------------------------------------|----------------------------------------------------------------------------------------------------------------------------------------------------------------------------------------------------------------------------------------------------------------------------------------------------------------------------|--|--|--|
| Business Name                                     | :                                                 | SUJON DAIRY FARM                                                                                                                                                                                                                                                                                                           |  |  |  |
| Location                                          | :                                                 | South rosuniya, Sirajdikhan, Munshigonj.                                                                                                                                                                                                                                                                                   |  |  |  |
| Total Investment in BDT                           | :                                                 | BDT 410,000/-                                                                                                                                                                                                                                                                                                              |  |  |  |
| Financing                                         | : Self BDT 350,000 /- (from existing business)85% |                                                                                                                                                                                                                                                                                                                            |  |  |  |
|                                                   | Required Investment BDT 60,000/- (as equity) 15%  |                                                                                                                                                                                                                                                                                                                            |  |  |  |
| Present salary/drawings from business (estimates) | :                                                 | : Nil                                                                                                                                                                                                                                                                                                                      |  |  |  |
| Proposed Salary                                   | :                                                 | BDT 5,000/-                                                                                                                                                                                                                                                                                                                |  |  |  |
| Size of shop                                      | :                                                 | 10 ft x 12 ft= 120 square ft                                                                                                                                                                                                                                                                                               |  |  |  |
| Security of the shop                              | : Nil                                             |                                                                                                                                                                                                                                                                                                                            |  |  |  |
| Implementation                                    |                                                   | <ul> <li>The business is planned to be scaled up by investment in existing goods like; caw,milk,calf etc.</li> <li>Average 30% gain on sales.</li> <li>The business is operating by entrepreneur.</li> <li>The firm is won.</li> <li>Collects goods from Sirajdikhan.</li> <li>Agreed grace period is 3 months.</li> </ul> |  |  |  |

| Investment Breakdown |          |            |        |               |          |            |        |                   |
|----------------------|----------|------------|--------|---------------|----------|------------|--------|-------------------|
| Particulars          |          | Existing   |        | Particulars - | Proposed |            |        | Proposed<br>Total |
| r di ticalais        | Quantity | Unit Price | Price  |               | Quantity | Unit Price | Price  | iotai             |
| COW                  | 3        | 100000     | 300000 |               | 1        | 60000      | 60,000 | 360,000           |
| CALF                 | 2        | 25000      | 50000  |               |          |            |        | 50,000            |
| Total                |          |            | 350000 |               |          | 60000      | 60,000 | 410,000           |