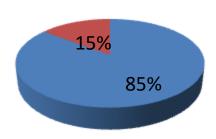

| Proposed Nobin Udyokta Business Info              |                                                   |                                                                                                                                                                                                                                                                                                                            |  |  |  |
|---------------------------------------------------|---------------------------------------------------|----------------------------------------------------------------------------------------------------------------------------------------------------------------------------------------------------------------------------------------------------------------------------------------------------------------------------|--|--|--|
| Business Name                                     | :                                                 | SUJON DAIRY FARM                                                                                                                                                                                                                                                                                                           |  |  |  |
| Location                                          | :                                                 | South rosuniya, Sirajdikhan, Munshigonj.                                                                                                                                                                                                                                                                                   |  |  |  |
| Total Investment in BDT                           | :                                                 | BDT 410,000/-                                                                                                                                                                                                                                                                                                              |  |  |  |
| Financing                                         | : Self BDT 350,000 /- (from existing business)85% |                                                                                                                                                                                                                                                                                                                            |  |  |  |
|                                                   | Required Investment BDT 60,000/- (as equity) 15%  |                                                                                                                                                                                                                                                                                                                            |  |  |  |
| Present salary/drawings from business (estimates) | :                                                 | : Nil                                                                                                                                                                                                                                                                                                                      |  |  |  |
| Proposed Salary                                   | :                                                 | BDT 5,000/-                                                                                                                                                                                                                                                                                                                |  |  |  |
| Size of shop                                      | :                                                 | 10 ft x 12 ft= 120 square ft                                                                                                                                                                                                                                                                                               |  |  |  |
| Security of the shop                              | : Nil                                             |                                                                                                                                                                                                                                                                                                                            |  |  |  |
| Implementation                                    |                                                   | <ul> <li>The business is planned to be scaled up by investment in existing goods like; caw,milk,calf etc.</li> <li>Average 30% gain on sales.</li> <li>The business is operating by entrepreneur.</li> <li>The firm is won.</li> <li>Collects goods from Sirajdikhan.</li> <li>Agreed grace period is 3 months.</li> </ul> |  |  |  |