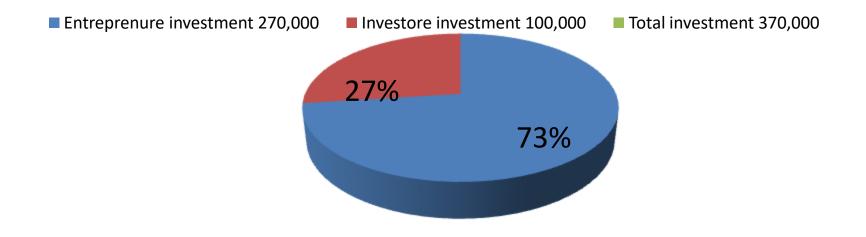

| Proposed Nobin Udyokta Business Info              |   |                                                                                                                                                                                                                                                                                                                            |  |  |  |
|---------------------------------------------------|---|----------------------------------------------------------------------------------------------------------------------------------------------------------------------------------------------------------------------------------------------------------------------------------------------------------------------------|--|--|--|
| Business Name                                     | : | RABBI DAIRY FARM                                                                                                                                                                                                                                                                                                           |  |  |  |
| Location                                          | : | Rosuniya, Siraj dikhan, Munshigonj.                                                                                                                                                                                                                                                                                        |  |  |  |
| Total Investment in BDT                           | : | BDT 370,000/-                                                                                                                                                                                                                                                                                                              |  |  |  |
| Financing                                         | : | Self BDT 270,000 /- (from existing business)73%                                                                                                                                                                                                                                                                            |  |  |  |
| Present salary/drawings from business (estimates) | : | Required Investment BDT 100,000/- (as equity) 27%  Nil                                                                                                                                                                                                                                                                     |  |  |  |
| Proposed Salary                                   | : | BDT 5,000/-                                                                                                                                                                                                                                                                                                                |  |  |  |
| Size of shop                                      | : | 10 ft x 9 ft= 90 square ft                                                                                                                                                                                                                                                                                                 |  |  |  |
| Security of the shop                              | : | Nil                                                                                                                                                                                                                                                                                                                        |  |  |  |
| Implementation                                    | : | <ul> <li>The business is planned to be scaled up by investment in existing goods like; caw,milk,calf etc.</li> <li>Average 30% gain on sales.</li> <li>The business is operating by entrepreneur.</li> <li>The firm is won.</li> <li>Collects goods from Sirajdikhan.</li> <li>Agreed grace period is 3 months.</li> </ul> |  |  |  |

| Investment Breakdown |          |            |        |             |          |                   |         |                   |
|----------------------|----------|------------|--------|-------------|----------|-------------------|---------|-------------------|
| Particulars          |          | Existing   |        | Particulars | Proposed |                   |         | Proposed<br>Total |
| larticalars          | Quantity | Unit Price | Price  |             | Quantity | <b>Unit Price</b> | Price   | iotai             |
| COW                  | 2        | 100000     | 200000 |             | 1        | 100000            | 100,000 | 300,000           |
| OX                   | 1        | 40000      | 40000  |             |          |                   |         | 40,000            |
| CALF                 | 2        | 15000      | 30000  |             |          |                   |         | 30,000            |
| Total                |          |            | 270000 |             |          | 100000            | 100,000 | 370,000           |