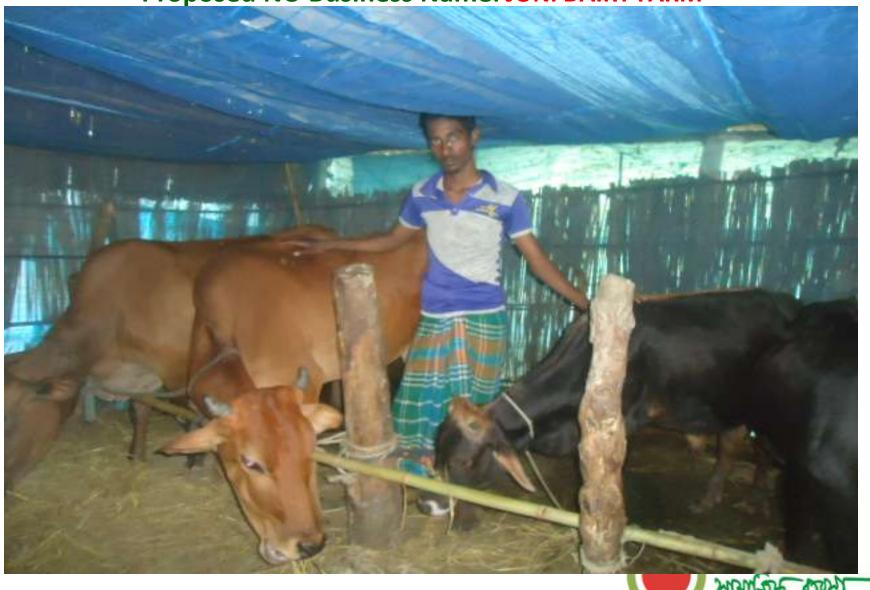

| Proposed Nobin Udyokta Business Info              |   |                                                                                                                                                                                                                                                                                                                            |  |  |  |
|---------------------------------------------------|---|----------------------------------------------------------------------------------------------------------------------------------------------------------------------------------------------------------------------------------------------------------------------------------------------------------------------------|--|--|--|
| Business Name                                     | : | JONI DAIRY FARM                                                                                                                                                                                                                                                                                                            |  |  |  |
| Location                                          | : | Rosuniya, Siraj dikhan, Munshigonj.                                                                                                                                                                                                                                                                                        |  |  |  |
| Total Investment in BDT                           | : | BDT 360,000/-                                                                                                                                                                                                                                                                                                              |  |  |  |
| Financing                                         | : | Self BDT 280,000 /- (from existing business)78%                                                                                                                                                                                                                                                                            |  |  |  |
|                                                   |   | Required Investment BDT 80,000/- (as equity) 22%                                                                                                                                                                                                                                                                           |  |  |  |
| Present salary/drawings from business (estimates) | : | Nil                                                                                                                                                                                                                                                                                                                        |  |  |  |
| Proposed Salary                                   | : | BDT 5,000/-                                                                                                                                                                                                                                                                                                                |  |  |  |
| Size of shop                                      | : | 9 ft x 9 ft= 81 square ft                                                                                                                                                                                                                                                                                                  |  |  |  |
| Security of the shop                              | : | Nil                                                                                                                                                                                                                                                                                                                        |  |  |  |
| Implementation                                    | : | <ul> <li>The business is planned to be scaled up by investment in existing goods like; caw,milk,calf etc.</li> <li>Average 30% gain on sales.</li> <li>The business is operating by entrepreneur.</li> <li>The firm is won.</li> <li>Collects goods from Sirajdikhan.</li> <li>Agreed grace period is 3 months.</li> </ul> |  |  |  |