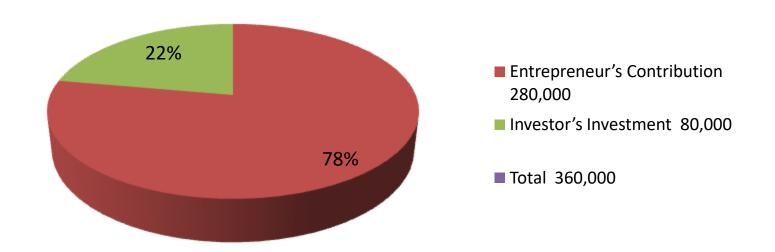

| Proposed Nobin Udyokta Business Info              |   |                                                                                                                                                                                                                                                                                                                            |  |  |  |
|---------------------------------------------------|---|----------------------------------------------------------------------------------------------------------------------------------------------------------------------------------------------------------------------------------------------------------------------------------------------------------------------------|--|--|--|
| Business Name                                     | : | JONI DAIRY FARM                                                                                                                                                                                                                                                                                                            |  |  |  |
| Location                                          | : | Rosuniya, Siraj dikhan, Munshigonj.                                                                                                                                                                                                                                                                                        |  |  |  |
| Total Investment in BDT                           | : | BDT 360,000/-                                                                                                                                                                                                                                                                                                              |  |  |  |
| Financing                                         | : | Self BDT 280,000 /- (from existing business)78%                                                                                                                                                                                                                                                                            |  |  |  |
|                                                   |   | Required Investment BDT 80,000/- (as equity) 22%                                                                                                                                                                                                                                                                           |  |  |  |
| Present salary/drawings from business (estimates) | : | Nil                                                                                                                                                                                                                                                                                                                        |  |  |  |
| Proposed Salary                                   | : | BDT 5,000/-                                                                                                                                                                                                                                                                                                                |  |  |  |
| Size of shop                                      | : | 9 ft x 9 ft= 81 square ft                                                                                                                                                                                                                                                                                                  |  |  |  |
| Security of the shop                              | : | Nil                                                                                                                                                                                                                                                                                                                        |  |  |  |
| Implementation                                    | : | <ul> <li>The business is planned to be scaled up by investment in existing goods like; caw,milk,calf etc.</li> <li>Average 30% gain on sales.</li> <li>The business is operating by entrepreneur.</li> <li>The firm is won.</li> <li>Collects goods from Sirajdikhan.</li> <li>Agreed grace period is 3 months.</li> </ul> |  |  |  |

| Investment Breakdown |          |            |        |               |          |            |        |                   |
|----------------------|----------|------------|--------|---------------|----------|------------|--------|-------------------|
| Particulars          |          | Existing   |        | Particulars . | Proposed |            |        | Proposed<br>Total |
|                      | Quantity | Unit Price | Price  |               | Quantity | Unit Price | Price  | iotai             |
| COW                  | 2        | 100000     | 200000 |               | 1        | 80000      | 80,000 | 280,000           |
| OX                   | 2        | 30000      | 60000  |               |          |            |        | 60,000            |
| CALF                 | 1        | 20000      | 20000  |               |          |            |        | 20,000            |
| Total                |          |            | 280000 |               |          | 80000      | 80,000 | 360,000           |