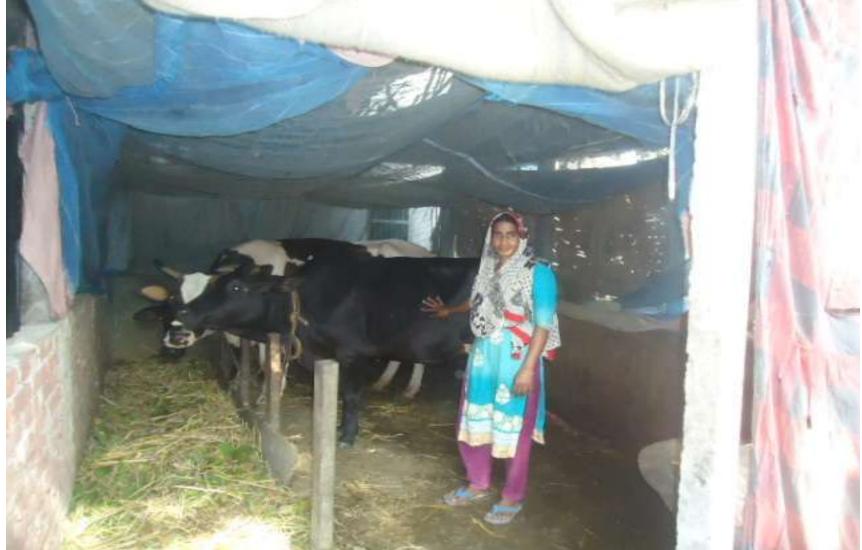

| Proposed Nobin Udyokta Business Info                 |   |                                                                                                                                                                                                                                                                                                                            |  |  |  |
|------------------------------------------------------|---|----------------------------------------------------------------------------------------------------------------------------------------------------------------------------------------------------------------------------------------------------------------------------------------------------------------------------|--|--|--|
| Business Name                                        | : | TASLIMA DAIRY FARM                                                                                                                                                                                                                                                                                                         |  |  |  |
| Location                                             | : | Rosuniya, Siraj dikhan, Munshigonj.                                                                                                                                                                                                                                                                                        |  |  |  |
| Total Investment in BDT                              | : | BDT 440,000/-                                                                                                                                                                                                                                                                                                              |  |  |  |
| Financing                                            | : | Self BDT 360,000 /- (from existing business)82%<br>Required Investment BDT 80,000/- (as equity) 18%                                                                                                                                                                                                                        |  |  |  |
| Present salary/drawings<br>from business (estimates) | : | Nil                                                                                                                                                                                                                                                                                                                        |  |  |  |
| Proposed Salary                                      | : | BDT 5,000/-                                                                                                                                                                                                                                                                                                                |  |  |  |
| Size of shop                                         | : | 10 ft x 7 ft= 70 square ft                                                                                                                                                                                                                                                                                                 |  |  |  |
| Security of the shop                                 | : | Nil                                                                                                                                                                                                                                                                                                                        |  |  |  |
| Implementation                                       | : | <ul> <li>The business is planned to be scaled up by investment in existing goods like; caw,milk,calf etc.</li> <li>Average 30% gain on sales.</li> <li>The business is operating by entrepreneur.</li> <li>The firm is won.</li> <li>Collects goods from Sirajdikhan.</li> <li>Agreed grace period is 3 months.</li> </ul> |  |  |  |

| Investment Breakdown |          |            |        |             |          |            |        |                   |
|----------------------|----------|------------|--------|-------------|----------|------------|--------|-------------------|
| Particulars          |          | Existing   |        | Particulars | Proposed |            |        | Proposed<br>Total |
|                      | Quantity | Unit Price | Price  |             | Quantity | Unit Price | Price  | IUtal             |
| COW                  | 3        | 120000     | 360000 |             | 1        | 80000      | 80,000 | 440,000           |
| Total                |          |            | 360000 |             |          | 80000      | 80,000 | 440,000           |