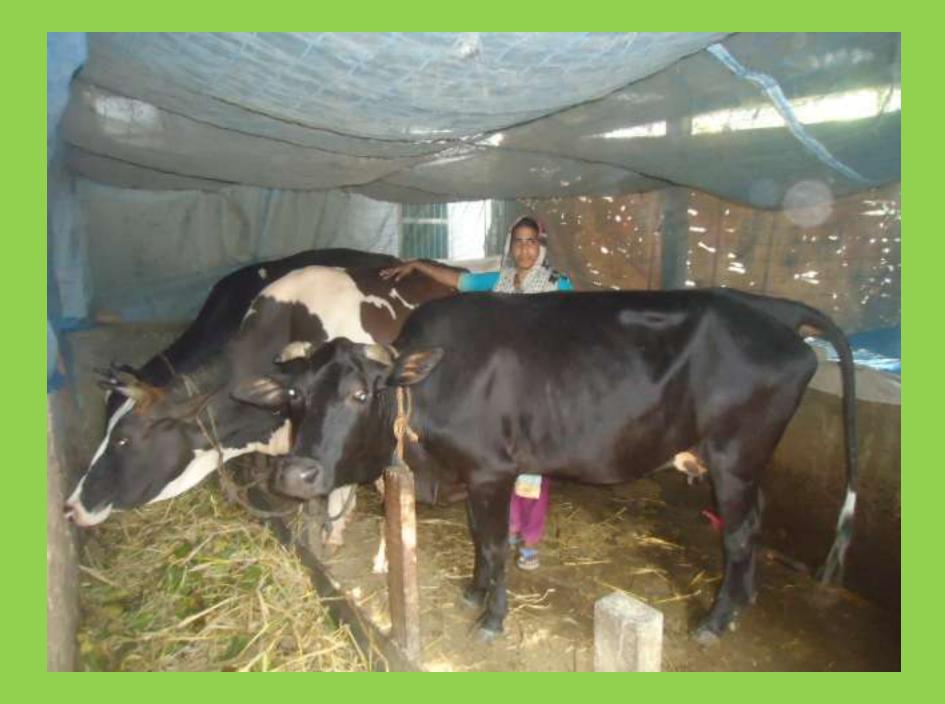

| Proposed Nobin Udyokta Business Info                 |   |                                                                                                                                                                                                                                                                                                                            |  |  |  |
|------------------------------------------------------|---|----------------------------------------------------------------------------------------------------------------------------------------------------------------------------------------------------------------------------------------------------------------------------------------------------------------------------|--|--|--|
| Business Name                                        | : | TASLIMA DAIRY FARM                                                                                                                                                                                                                                                                                                         |  |  |  |
| Location                                             | : | Rosuniya, Siraj dikhan, Munshigonj.                                                                                                                                                                                                                                                                                        |  |  |  |
| Total Investment in BDT                              | : | BDT 440,000/-                                                                                                                                                                                                                                                                                                              |  |  |  |
| Financing                                            | : | Self BDT 360,000 /- (from existing business)82%<br>Required Investment BDT 80,000/- (as equity) 18%                                                                                                                                                                                                                        |  |  |  |
| Present salary/drawings<br>from business (estimates) | : | Nil                                                                                                                                                                                                                                                                                                                        |  |  |  |
| Proposed Salary                                      | : | BDT 5,000/-                                                                                                                                                                                                                                                                                                                |  |  |  |
| Size of shop                                         | : | 10 ft x 7 ft= 70 square ft                                                                                                                                                                                                                                                                                                 |  |  |  |
| Security of the shop                                 | : | Nil                                                                                                                                                                                                                                                                                                                        |  |  |  |
| Implementation                                       | : | <ul> <li>The business is planned to be scaled up by investment in existing goods like; caw,milk,calf etc.</li> <li>Average 30% gain on sales.</li> <li>The business is operating by entrepreneur.</li> <li>The firm is won.</li> <li>Collects goods from Sirajdikhan.</li> <li>Agreed grace period is 3 months.</li> </ul> |  |  |  |

| Investment Breakdown |          |            |        |             |          |            |        |                   |
|----------------------|----------|------------|--------|-------------|----------|------------|--------|-------------------|
| Particulars          |          | Existing   |        | Particulars | Proposed |            |        | Proposed<br>Total |
|                      | Quantity | Unit Price | Price  |             | Quantity | Unit Price | Price  | IUtal             |
| COW                  | 3        | 120000     | 360000 |             | 1        | 80000      | 80,000 | 440,000           |
| Total                |          |            | 360000 |             |          | 80000      | 80,000 | 440,000           |