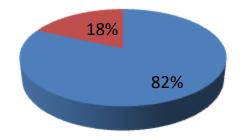

| Proposed Nobin Udyokta Business Info                 |   |                                                                                                                                                                                                                                                                                                                            |  |  |  |
|------------------------------------------------------|---|----------------------------------------------------------------------------------------------------------------------------------------------------------------------------------------------------------------------------------------------------------------------------------------------------------------------------|--|--|--|
| Business Name                                        | : | TASLIMA DAIRY FARM                                                                                                                                                                                                                                                                                                         |  |  |  |
| Location                                             | : | Rosuniya, Siraj dikhan, Munshigonj.                                                                                                                                                                                                                                                                                        |  |  |  |
| Total Investment in BDT                              | : | BDT 440,000/-                                                                                                                                                                                                                                                                                                              |  |  |  |
| Financing                                            | : | Self BDT 360,000 /- (from existing business)82%<br>Required Investment BDT 80,000/- (as equity) 18%                                                                                                                                                                                                                        |  |  |  |
| Present salary/drawings<br>from business (estimates) | : | Nil                                                                                                                                                                                                                                                                                                                        |  |  |  |
| Proposed Salary                                      | : | BDT 5,000/-                                                                                                                                                                                                                                                                                                                |  |  |  |
| Size of shop                                         | : | 10 ft x 7 ft= 70 square ft                                                                                                                                                                                                                                                                                                 |  |  |  |
| Security of the shop                                 | : | Nil                                                                                                                                                                                                                                                                                                                        |  |  |  |
| Implementation                                       | : | <ul> <li>The business is planned to be scaled up by investment in existing goods like; caw,milk,calf etc.</li> <li>Average 30% gain on sales.</li> <li>The business is operating by entrepreneur.</li> <li>The firm is won.</li> <li>Collects goods from Sirajdikhan.</li> <li>Agreed grace period is 3 months.</li> </ul> |  |  |  |