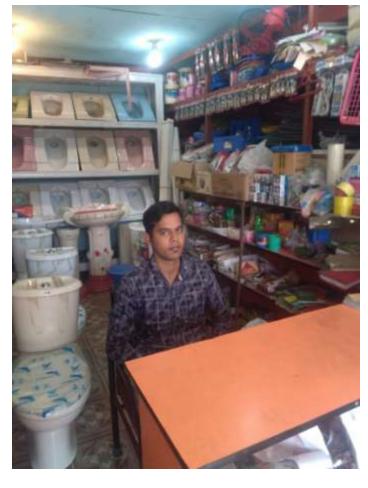

#### **Proposed NU Business Name: M/S ADDIN SANITARY STORE**



Project identification and prepared by: Md. Habil Uddin Shah, Dohar Unit, Dhaka

Project verified by: MD. Samsul Arefin



### Brief Bio of The Proposed Nobin Udyokta

| внеј віо ој тне Ргорозей Мовін Ойуокій         |   |                                                            |  |  |  |  |
|------------------------------------------------|---|------------------------------------------------------------|--|--|--|--|
| Name                                           | : | Kawsar Shikdar                                             |  |  |  |  |
| Age                                            | : | 17-12-1983 (34 Years)                                      |  |  |  |  |
| Education, till to date                        | : | Class 8                                                    |  |