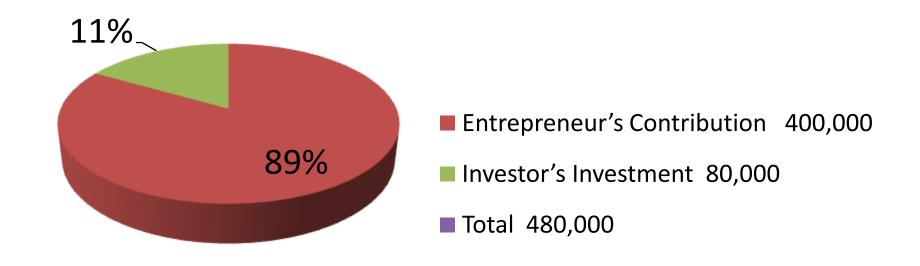

| Proposed Nobin Udyokta Business Info              |   |                                                                                                                                                                                                                                                                                                                                                |  |  |  |  |
|---------------------------------------------------|---|------------------------------------------------------------------------------------------------------------------------------------------------------------------------------------------------------------------------------------------------------------------------------------------------------------------------------------------------|--|--|--|--|
| Business Name                                     | : | M/S ADDIN SANITARY STORE                                                                                                                                                                                                                                                                                                                       |  |  |  |  |
| Location                                          | : | Sutarpara Hall Bazar, Dohar, Dhaka.                                                                                                                                                                                                                                                                                                            |  |  |  |  |
| Total Investment in BDT                           | : | BDT 450,000                                                                                                                                                                                                                                                                                                                                    |  |  |  |  |
| Financing                                         | : | Self BDT 400,000(from existing business) 89%<br>Required Investment BDT 50,000(as equity) 11%                                                                                                                                                                                                                                                  |  |  |  |  |
| Present salary/drawings from business (estimates) | : | BDT 5,000                                                                                                                                                                                                                                                                                                                                      |  |  |  |  |
| Proposed Salary                                   | : | BDT 5,000                                                                                                                                                                                                                                                                                                                                      |  |  |  |  |
| Size of shop                                      | : | 30ft x 10ft= 300 square ft                                                                                                                                                                                                                                                                                                                     |  |  |  |  |
| Security of the shop                              | : | BDT 100,000                                                                                                                                                                                                                                                                                                                                    |  |  |  |  |
| Implementation                                    | : | <ul> <li>The business is planned to be scaled up by investment in existing products like pan, basin, hardware &amp; electric item</li> <li>Average 20% gain on sale.</li> <li>The business is operating by entrepreneur.</li> <li>The shop is rented.</li> <li>Collects goods from Dhaka.</li> <li>Agreed grace period is 3 months.</li> </ul> |  |  |  |  |

#### **Source of Finance**