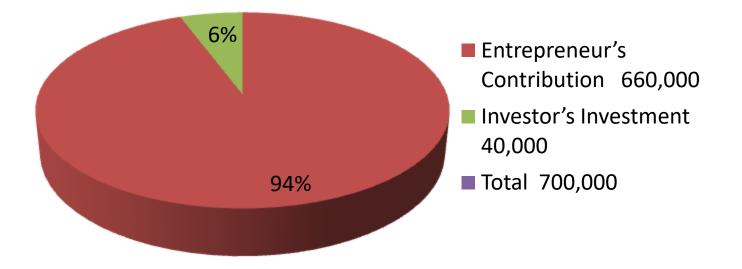

| Investment Breakdown |          |          |                |  |  |  |
|----------------------|----------|----------|----------------|--|--|--|
| Particulars          | Existing | Proposed | Proposed Total |  |  |  |
| Mregel               | 60,000   |          | 60,000         |  |  |  |
| Shing                | 30,000   |          | 30,000         |  |  |  |
| magur                | 10,000   | 0        | 10,000         |  |  |  |
| security             | 390,000  | 0        | 390,000        |  |  |  |
| Food and Medicine    | 170,000  | 40,000   | 210,000        |  |  |  |
| Total                | 660,000  | 40,000   | 700,000        |  |  |  |