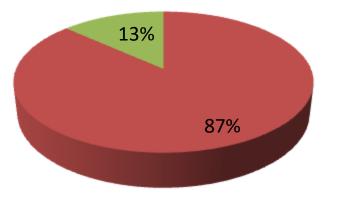

| Proposed Nobin Udyokta Business Info                 |   |                                                                                                                                                                                                                                                                                                                              |  |  |  |
|------------------------------------------------------|---|------------------------------------------------------------------------------------------------------------------------------------------------------------------------------------------------------------------------------------------------------------------------------------------------------------------------------|--|--|--|
| Business Name                                        | : | RATAN GIFT CONER                                                                                                                                                                                                                                                                                                             |  |  |  |
| Location                                             | : | : Adomdhighi, Bogra                                                                                                                                                                                                                                                                                                          |  |  |  |
| Total Investment in BDT                              | : | BDT 3,00,000/-                                                                                                                                                                                                                                                                                                               |  |  |  |
| Financing                                            | : | Self BDT 260,000/-(from existing business) 87%<br>Required Investment BDT 40,000/-(as equity) 13%                                                                                                                                                                                                                            |  |  |  |
| Present salary/drawings<br>from business (estimates) | : | BDT 5,000/-                                                                                                                                                                                                                                                                                                                  |  |  |  |
| Proposed Salary                                      | : | BDT 5,000/-                                                                                                                                                                                                                                                                                                                  |  |  |  |
| Size of shop                                         | : | 16ft *10ft =160 Squre ft                                                                                                                                                                                                                                                                                                     |  |  |  |
| Implementation                                       | : | <ul> <li>The business is planned to be scaled up by investment in existing goods like; fish, etc.</li> <li>The business is operating by entrepreneur. Existing no employee.</li> <li>One will be appointed in the future.</li> <li>Collects goods from Adomdighi, Bogra</li> <li>Agreed grace period is 3 months.</li> </ul> |  |  |  |