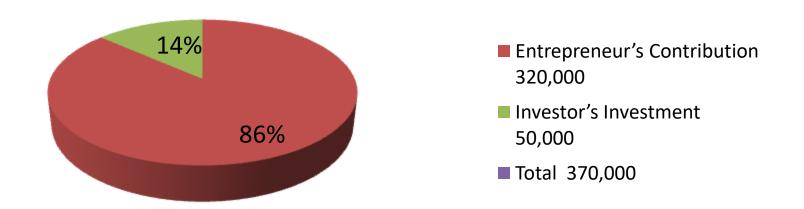

| Investment Breakdown |      |                   |         |     |            |        |          |  |
|----------------------|------|-------------------|---------|-----|------------|--------|----------|--|
| Existing             |      |                   |         |     | Proposed   |        |          |  |
| Particulars          | Qty. | <b>Unit Price</b> | Amount  | Qty | Unit Price | Amount | Proposed |  |
|                      |      |                   | (BDT)   | _   |            | (BDT)  | Total    |  |
| Cow                  | 3    | 60,000            | 180,000 | 1   | 50,000     | 50,000 | 230,000  |  |
| Bokna                | 1    | 40,000            | 40,000  |     |            |        | 40,000   |  |
| ox                   | 2    | 50,000            | 100,000 |     |            |        | 100,000  |  |
| Total                | 6    |                   | 320,000 |     |            | 50,000 | 370,000  |  |