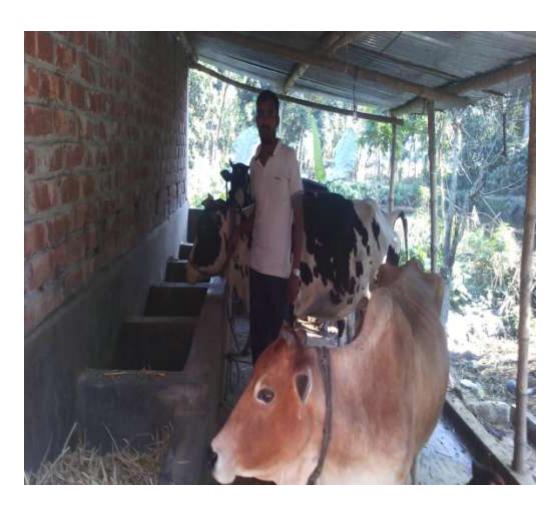

#### **Proposed NU Business Name: PANKAJ DAIRY KHAMAR**



Project identification and prepared by: Md Mokter, Adomdighi Unit, Bogra

Project verified by: MD. Mozaharl Islam



| Brief Bio of The Proposed Nobin Udyokta                                                                                                         |    |                                                                                                                                                                                                  |  |  |  |  |
|-------------------------------------------------------------------------------------------------------------------------------------------------|----|-------------------------------------------------------------------------------------------------------------------------------------------------------------------------