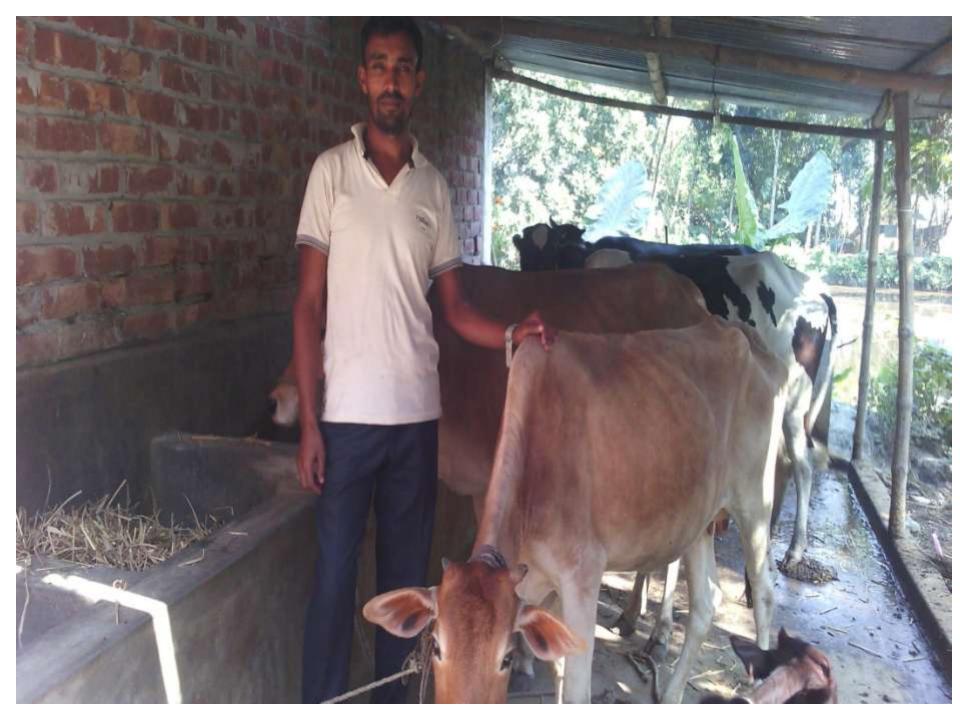

|              |
|     | Investment Pay Back (Including  |              |              |              |
| 2.3 | Ownership Tr. Fee)              | 20,000       | 20,000       | 20,000       |
|     | Total Cash Outflow              | 70,000       | 20000        | 20,000       |
|     |                                 |              |              |              |
| 3   | Net Cash Surplus                | 83,200       | 171560       | 265338       |

### **SWOT ANALYSIS**

# Strength

Employment: Self: 0 Family:0 Others:0

Experience & Skill: 10Years Quality goods & services;

Skill and experience;

## WEAKNESS

Lack of Capital/Investment

## **O**PPORTUNITIES

Huge demand in the community Location of shop; Talshon, Adomdighi, Bogra

### THREATS

Theft

Fire

Political unrest

# Pictures







## **FAMILY PICTURE**