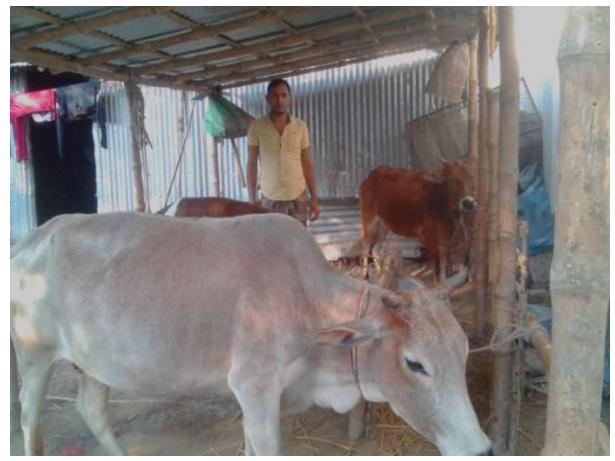

#### Proposed NU Business Name: **SOHA GOBADI POSHU PALON**



Project identification and prepared by: Md . Mizanur Rahman, Bogra Shadar Unit, Bogra Project verified by: Md. Mozaharul Islam Sarker



| Brief Bio of The Proposed Nobin Udyokta                                                                                                         |       |                                                                                                                                                                                                  |  |  |  |
|-------------------------------------------------------------------------------------------------------------------------------------------------|-------|--------------------------------------------------------------------------------------------------------------------------------------------------