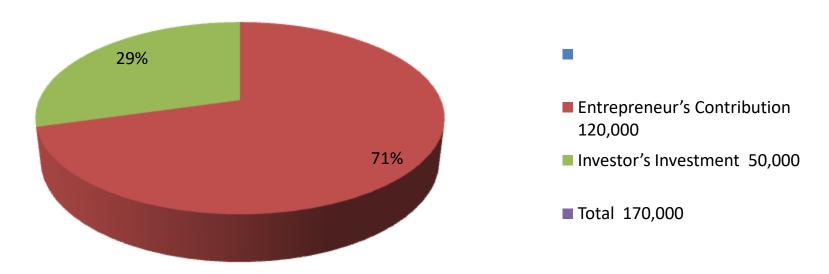

| Investment Breakdown |      |                   |         |          |                   |        |          |
|----------------------|------|-------------------|---------|----------|-------------------|--------|----------|
| Existing             |      |                   |         | Proposed |                   |        |          |
|                      |      |                   | Amount  |          |                   | Amount | Proposed |
| Particulars          | Qty. | <b>Unit Price</b> | (BDT)   | Qty      | <b>Unit Price</b> | (BDT)  | Total    |
| Cow                  | 2    | 50,000            | 100,000 | 1        | 50,000            | 50,000 | 150,000  |
| Culf                 | 1    | 20000             | 20,000  | 0        | 0                 | 0      | 20,000   |
| Total                | 0    | 0                 | 120,000 | 0        | 0                 | 50,000 | 170,000  |