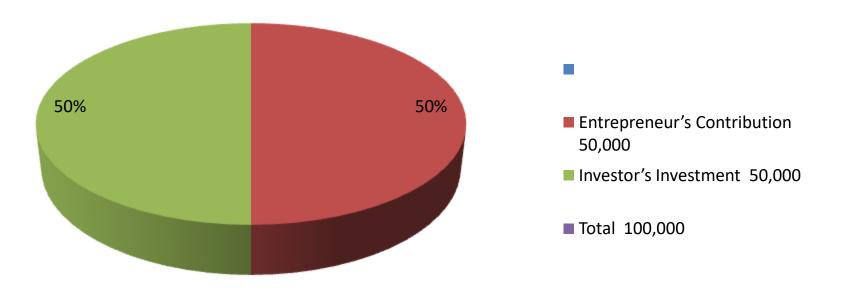

sting             |      |                   |        | Proposed |                   |        |         |
| Amount Amount        |      |                   |        |          | Proposed          |        |         |
| Particulars          | Qty. | <b>Unit Price</b> | (BDT)  | Qty      | <b>Unit Price</b> | (BDT)  | Total   |
| Poltry               | 1000 | 20                | 20,000 | 1000     | 20                | 20,000 | 40,000  |
| Feed                 | 10   | 2000              | 20,000 | 10       | 2,000             | 20,000 | 40,000  |
| Medicine             | 10   | 1000              | 10,000 | 10       | 1000              | 10,000 | 20,000  |
| Total                | 0    | 0                 | 50,000 | 0        | 0                 | 50,000 | 100,000 |

### **Source of Finance**



### **Financial Projection (BDT)**

| Particular                        | Daily | Monthly | 1st Year  | 2nd Year  | 3rd Year  |
|-----------------------------------|-------|---------|-----------|-----------|-----------|
| Revenue (sales)                   |       |         |           | 0         | -         |
| Poltry sales                      | 3,000 | 90,000  | 1,080,000 | 1,134,000 | 1,190,700 |
| Total Sales (A)                   | 3,000 | 90,000  | 1,080,000 | 1,134,000 | 1,190,700 |
| Less. Variable Expense            |       |         |           |           |           |
| Poltry Product cost.              | 2,400 | 72,000  | 864,000   | 907,200   | 952,560   |
| Total variable Expense (B)        | 2,400 | 72,000  | 864,000   | 907,200   | 952,560   |
| Contribution Margin (CM)