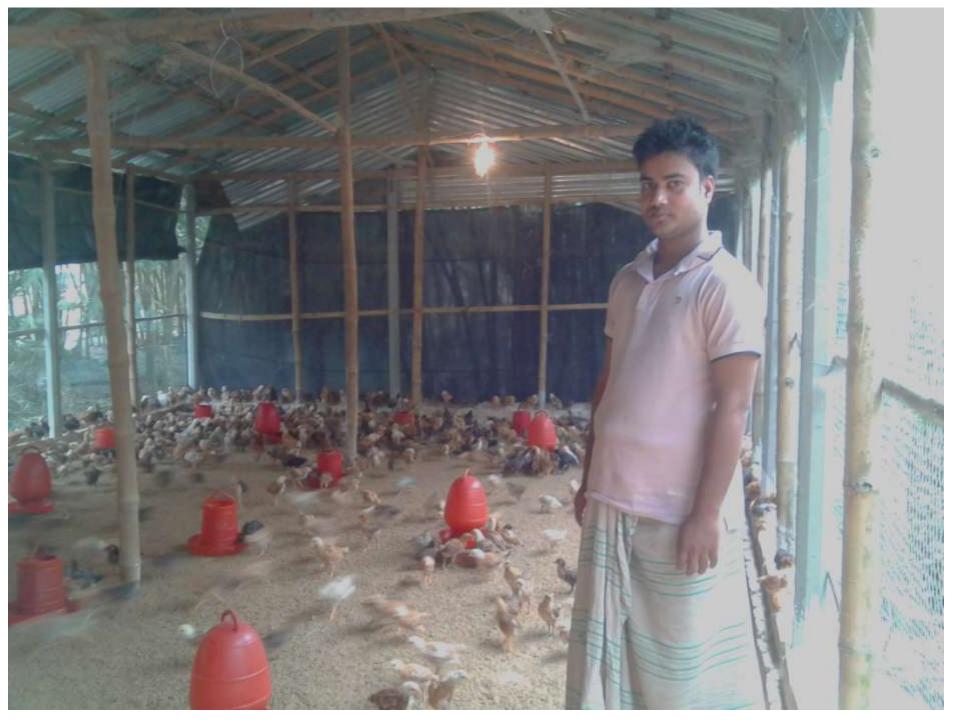

| <b>Proposed N</b> | lobin Udyokta | <b>Business Info</b> |
|-------------------|---------------|----------------------|
|                   |               |                      |

| Proposed Nobin Udyokta Business Info              |   |                                                                                                                                                                                                                                                                                                                  |  |  |  |
|---------------------------------------------------|---|------------------------------------------------------------------------------------------------------------------------------------------------------------------------------------------------------------------------------------------------------------------------------------------------------------------|--|--|--|
| Business Name                                     | : | MAHIM POLTRY FARM                                                                                                                                                                                                                                                                                                |  |  |  |
| Location                                          | : | Moddha Katuli, Gabtoli, Gabtoli, Bogra.                                                                                                                                                                                                                                                                          |  |  |  |
| Total Investment in BDT                           | : | BDT 100,000/-                                                                                                                                                                                                                                                                                                    |  |  |  |
| Financing                                         | : | Self BDT50,000/-(from existing business) 50% Required Investment BDT 50,000/-(as equity) 50%                                                                                                                                                                                                                     |  |  |  |
| Present salary/drawings from business (estimates) | : | BDT 5,000/-                                                                                                                                                                                                                                                                                                      |  |  |  |
| Proposed Salary                                   | : | BDT 5,000/                                                                                                                                                                                                                                                                                                       |  |  |  |
| Size of shop                                      | : | 20 ft x 30 ft= 600 square ft                                                                                                                                                                                                                                                                                     |  |  |  |
| Implementation                                    | : | <ul> <li>The business is planned to be scaled up by investment in existing goods like; Poltry product.</li> <li>The business is operating by entrepreneur. Existing no employee.</li> <li>One will be appointed in the future.</li> <li>Collects goods from</li> <li>Agreed grace period is 3 months.</li> </ul> |  |  |  |

# Pictures