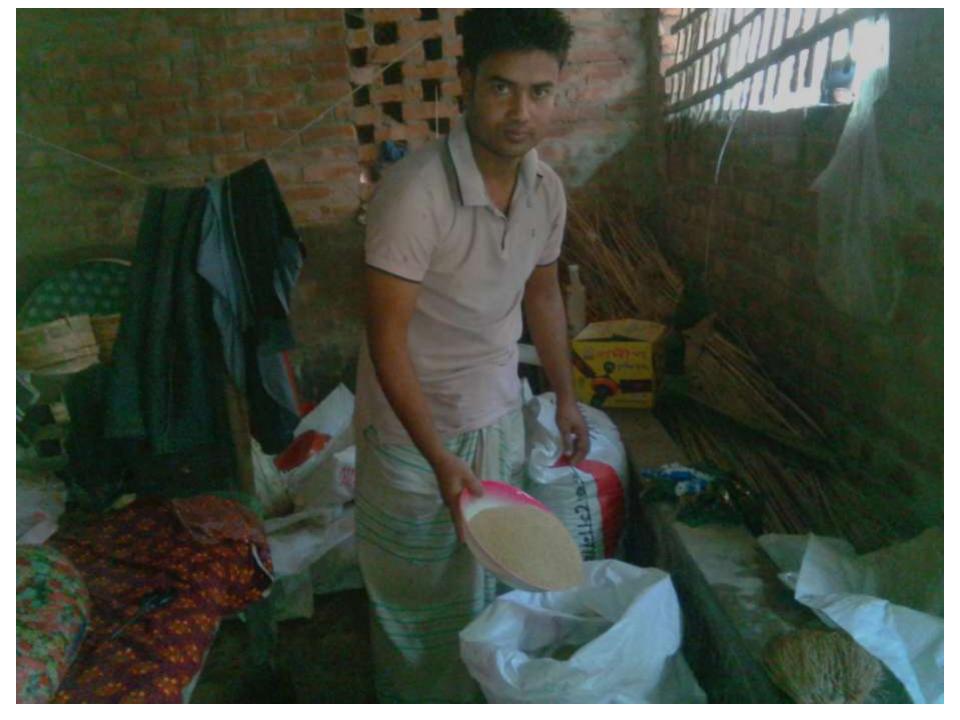

| <b>Proposed N</b> | lobin Udyokta | <b>Business Info</b> |
|-------------------|---------------|----------------------|
|                   |               |                      |

| Proposed Nobin Udyokta Business Info              |   |                                                                                                                                                                                                                                                                                                                  |  |  |  |
|---------------------------------------------------|---|------------------------------------------------------------------------------------------------------------------------------------------------------------------------------------------------------------------------------------------------------------------------------------------------------------------|--|--|--|
| Business Name                                     | : | MAHIM POLTRY FARM                                                                                                                                                                                                                                                                                                |  |  |  |
| Location                                          | : | Moddha Katuli, Gabtoli, Gabtoli, Bogra.                                                                                                                                                                                                                                                                          |  |  |  |
| Total Investment in BDT                           | : | BDT 100,000/-                                                                                                                                                                                                                                                                                                    |  |  |  |
| Financing                                         | : | Self BDT50,000/-(from existing business) 50% Required Investment BDT 50,000/-(as equity) 50%                                                                                                                                                                                                                     |  |  |  |
| Present salary/drawings from business (estimates) | : | BDT 5,000/-                                                                                                                                                                                                                                                                                                      |  |  |  |
| Proposed Salary                                   | : | BDT 5,000/                                                                                                                                                                                                                                                                                                       |  |  |  |
| Size of shop                                      | : | 20 ft x 30 ft= 600 square ft                                                                                                                                                                                                                                                                                     |  |  |  |
| Implementation                                    | : | <ul> <li>The business is planned to be scaled up by investment in existing goods like; Poltry product.</li> <li>The business is operating by entrepreneur. Existing no employee.</li> <li>One will be appointed in the future.</li> <li>Collects goods from</li> <li>Agreed grace period is 3 months.</li> </ul> |  |  |  |

# Pictures