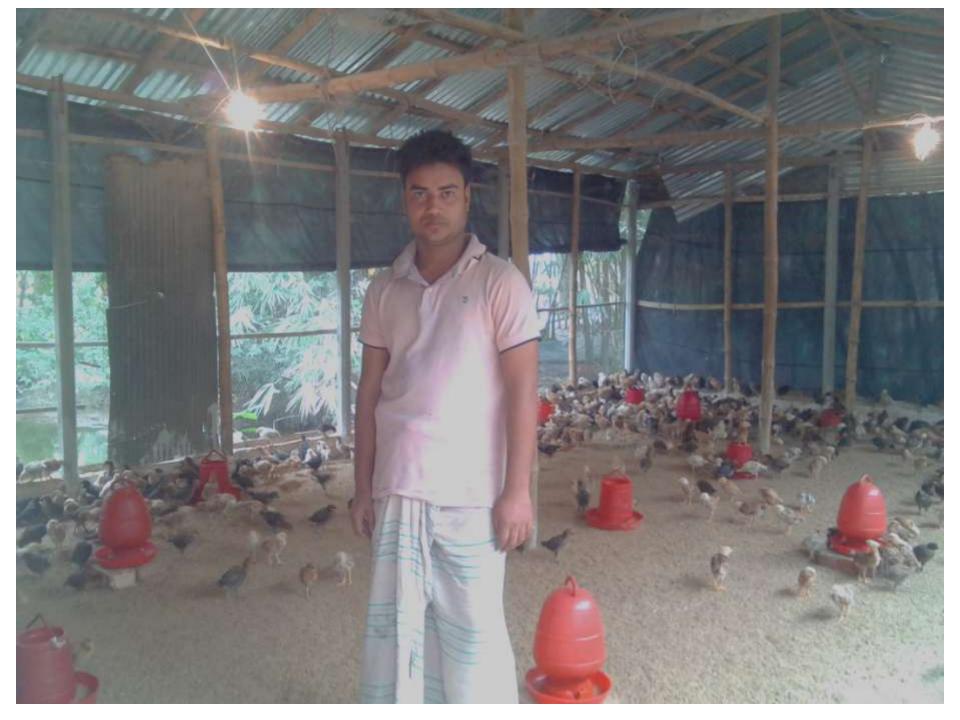

| <b>Proposed N</b> | lobin Udyokta | <b>Business Info</b> |
|-------------------|---------------|----------------------|
|                   |               |                      |

| Proposed Nobin Udyokta Business Info              |   |                                                                                                                                                                                                                                                                                                                  |  |  |  |
|---------------------------------------------------|---|------------------------------------------------------------------------------------------------------------------------------------------------------------------------------------------------------------------------------------------------------------------------------------------------------------------|--|--|--|
| Business Name                                     | : | MAHIM POLTRY FARM                                                                                                                                                                                                                                                                                                |  |  |  |
| Location                                          | : | Moddha Katuli, Gabtoli, Gabtoli, Bogra.                                                                                                                                                                                                                                                                          |  |  |  |
| Total Investment in BDT                           | : | BDT 100,000/-                                                                                                                                                                                                                                                                                                    |  |  |  |
| Financing                                         | : | Self BDT50,000/-(from existing business) 50% Required Investment BDT 50,000/-(as equity) 50%                                                                                                                                                                                                                     |  |  |  |
| Present salary/drawings from business (estimates) | : | BDT 5,000/-                                                                                                                                                                                                                                                                                                      |  |  |  |
| Proposed Salary                                   | : | BDT 5,000/                                                                                                                                                                                                                                                                                                       |  |  |  |
| Size of shop                                      | : | 20 ft x 30 ft= 600 square ft                                                                                                                                                                                                                                                                                     |  |  |  |
| Implementation                                    | : | <ul> <li>The business is planned to be scaled up by investment in existing goods like; Poltry product.</li> <li>The business is operating by entrepreneur. Existing no employee.</li> <li>One will be appointed in the future.</li> <li>Collects goods from</li> <li>Agreed grace period is 3 months.</li> </ul> |  |  |  |

# Pictures