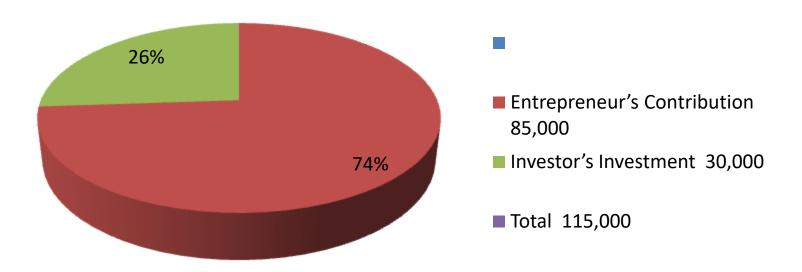

| Investment Breakdown |       |                                       |        |          |       |        |          |  |  |
|----------------------|-------|---------------------------------------|--------|----------|-------|--------|----------|--|--|
|                      | Exist | ing                                   |        | Proposed |       |        |          |  |  |
| Particulars          | Qty.  | Qty. Unit Price Amount Qty Unit Price |        |          |       | Amount | Proposed |  |  |
|                      |       |                                       | (BDT)  |          |       | (BDT)  | Total    |  |  |
| Sound Box            | 4     | 15000                                 | 60,000 | 0        | 0     | 0      | 60,000   |  |  |
| Computer             | 1     | 15000                                 | 15,000 | 0        | 0     | 0      | 15,000   |  |  |
| Cables               | 0     | 0                                     | 0      | 5        | 1500  | 7,500  | 7,500    |  |  |
| Dish Cables          | 0     | 0                                     | 0      | 2        | 1000  | 2,000  | 2,000    |  |  |
| Energy Balb          | 0     | 0                                     | 0      | 5        | 1800  | 9,000  | 9,000    |  |  |
| Others               | 1     | 10000                                 | 10,000 | 1        | 11500 | 11,500 | 21,500   |  |  |
| Total                | 0     |                                       | 85,000 | 0        |       | 30,000 | 115,000  |  |  |