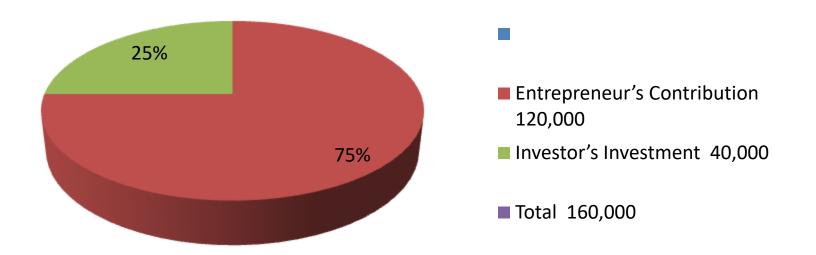

| Investment Breakdown     |   |       |         |     |                   |        |          |  |  |
|--------------------------|---|-------|---------|-----|-------------------|--------|----------|--|--|
| Existing                 |   |       |         |     | Proposed          |        |          |  |  |
| Particulars Qty. Unit Pr |   |       | Amount  | Qty | <b>Unit Price</b> | Amount | Proposed |  |  |
|                          |   |       | (BDT)   |     |                   | (BDT)  | Total    |  |  |
| Cow                      | 2 | 60000 | 120,000 | 1   | 40,000            | 40,000 | 160,000  |  |  |
| Total                    | 0 |       | 120,000 | 0   |                   | 40,000 | 160,000  |  |  |