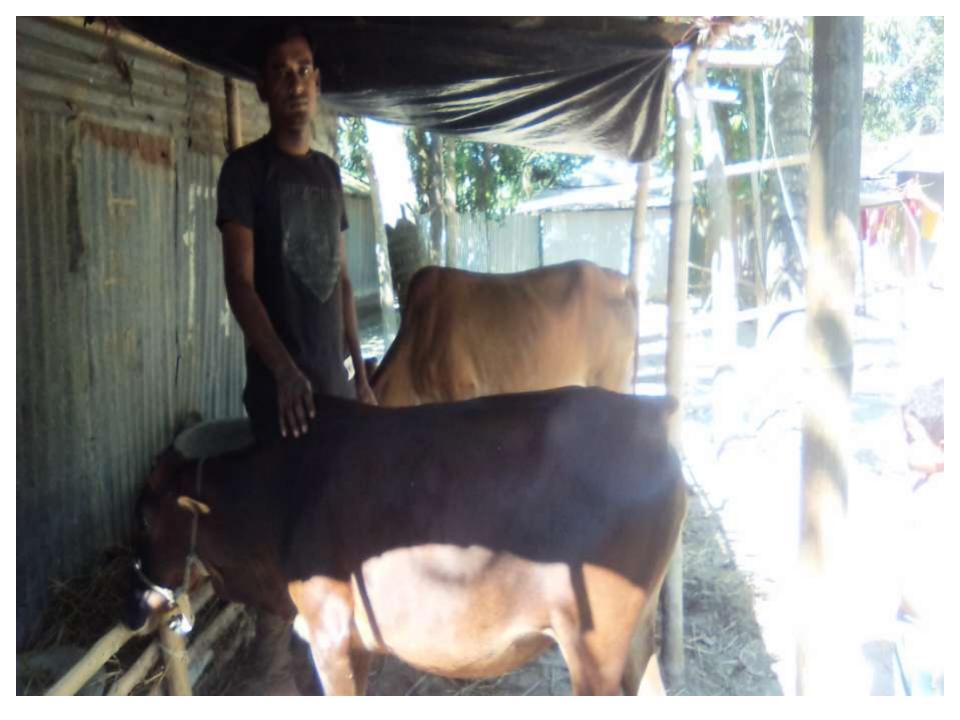

# Pictures

| Proposed Nobin Udyokta Business Info              |   |                                                                                                                                                                                                                                                                                                              |  |  |  |
|---------------------------------------------------|---|--------------------------------------------------------------------------------------------------------------------------------------------------------------------------------------------------------------------------------------------------------------------------------------------------------------|--|--|--|
| Business Name                                     | : | YASIN GOBADI POSHU FARM                                                                                                                                                                                                                                                                                      |  |  |  |
| Location                                          | : | Tarofmeru,Gabtoli,Bogra.                                                                                                                                                                                                                                                                                     |  |  |  |
| Total Investment in BDT                           | : | BDT 1,60,000/-                                                                                                                                                                                                                                                                                               |  |  |  |
| Financing                                         | • | Self BDT 1,20,000/- (from existing business) 75% Required Investment BDT 40,000/- (as equity) 25%                                                                                                                                                                                                            |  |  |  |
| Present salary/drawings from business (estimates) | : | BDT 4,000                                                                                                                                                                                                                                                                                                    |  |  |  |
| Proposed Salary                                   | : | BDT 4,000                                                                                                                                                                                                                                                                                                    |  |  |  |
| Size of shop                                      | : | 15 ft x 10 ft= 150 square ft                                                                                                                                                                                                                                                                                 |  |  |  |
| Security of the shop                              | : | N/A                                                                                                                                                                                                                                                                                                          |  |  |  |
| Implementation                                    | : | <ul> <li>The business is planned to be scaled up by investment in existing goods like; Milk sales.</li> <li>The business is operating by entrepreneur. Existing no employee.</li> <li>One will be appointed in the future.</li> <li>Collects goods from</li> <li>Agreed grace period is 3 months.</li> </ul> |  |  |  |