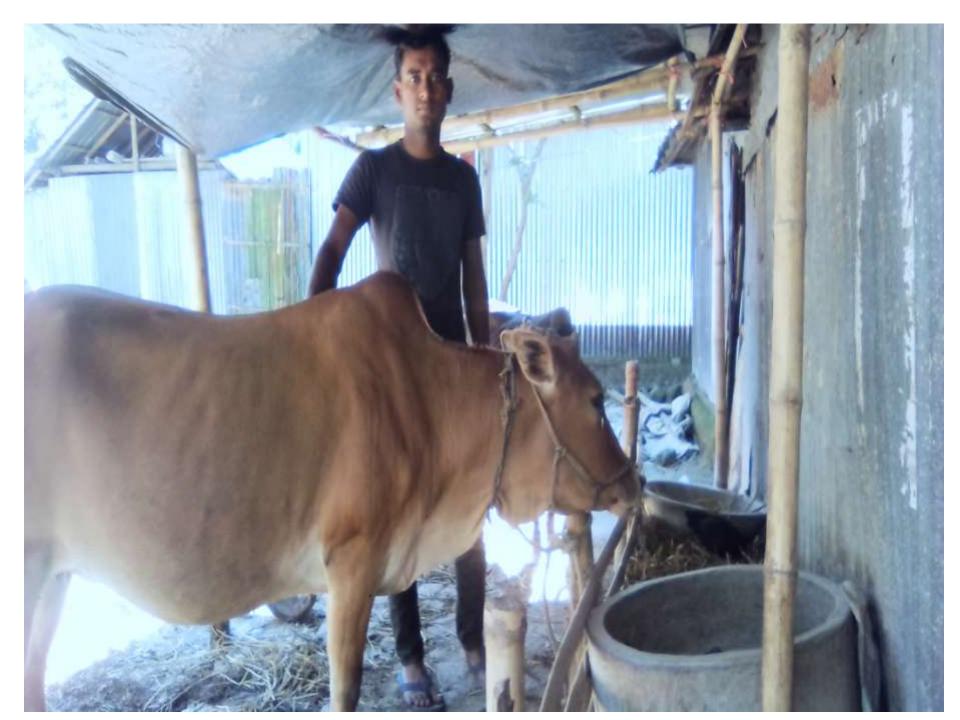

# Pictures

| Proposed Nobin Udyokta Business Info              |   |                                                                                                                                                                                                                                                                                                              |  |  |  |
|---------------------------------------------------|---|--------------------------------------------------------------------------------------------------------------------------------------------------------------------------------------------------------------------------------------------------------------------------------------------------------------|--|--|--|
| Business Name                                     | : | YASIN GOBADI POSHU FARM                                                                                                                                                                                                                                                                                      |  |  |  |
| Location                                          | : | Tarofmeru,Gabtoli,Bogra.                                                                                                                                                                                                                                                                                     |  |  |  |
| Total Investment in BDT                           | : | BDT 1,60,000/-                                                                                                                                                                                                                                                                                               |  |  |  |
| Financing                                         | • | Self BDT 1,20,000/- (from existing business) 75% Required Investment BDT 40,000/- (as equity) 25%                                                                                                                                                                                                            |  |  |  |
| Present salary/drawings from business (estimates) | : | BDT 4,000                                                                                                                                                                                                                                                                                                    |  |  |  |
| Proposed Salary                                   | : | BDT 4,000                                                                                                                                                                                                                                                                                                    |  |  |  |
| Size of shop                                      | : | 15 ft x 10 ft= 150 square ft                                                                                                                                                                                                                                                                                 |  |  |  |
| Security of the shop                              | : | N/A                                                                                                                                                                                                                                                                                                          |  |  |  |
| Implementation                                    | : | <ul> <li>The business is planned to be scaled up by investment in existing goods like; Milk sales.</li> <li>The business is operating by entrepreneur. Existing no employee.</li> <li>One will be appointed in the future.</li> <li>Collects goods from</li> <li>Agreed grace period is 3 months.</li> </ul> |  |  |  |