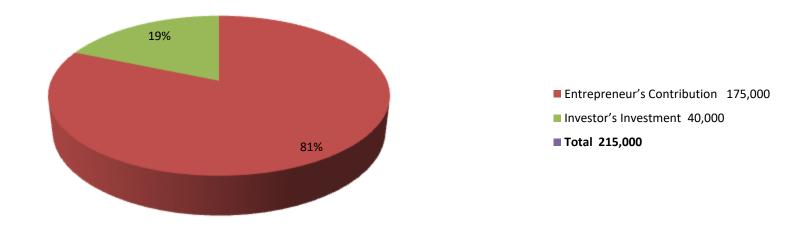

| Investment Breakdown |      |          |            |   |        |        |          |  |
|----------------------|------|----------|------------|---|--------|--------|----------|--|
|                      | ing  | Proposed |            |   |        |        |          |  |
| Particulars          | Qty. | Unit     | Amount Qty |   | Unit   | Amount | Proposed |  |
|                      |      | Price    | (BDT)      |   | Price  | (BDT)  | Total    |  |
| Cow                  | 1    | 100000   | 100,000    | 1 | 40,000 | 40,000 | 140,000  |  |
| Bull                 | 1    | 50000    | 50,000     | 0 | 0      | 0      | 50,000   |  |
| Hyper                | 1    | 25000    | 25,000     | 0 | 0      | 0      | 25,000   |  |
| Security             | 0    | 0        | 0          | 0 | 0      | 0      | 0        |  |
| Total                | 3    | 0        | 175000     | 1 | 40000  | 40000  | 215000   |  |