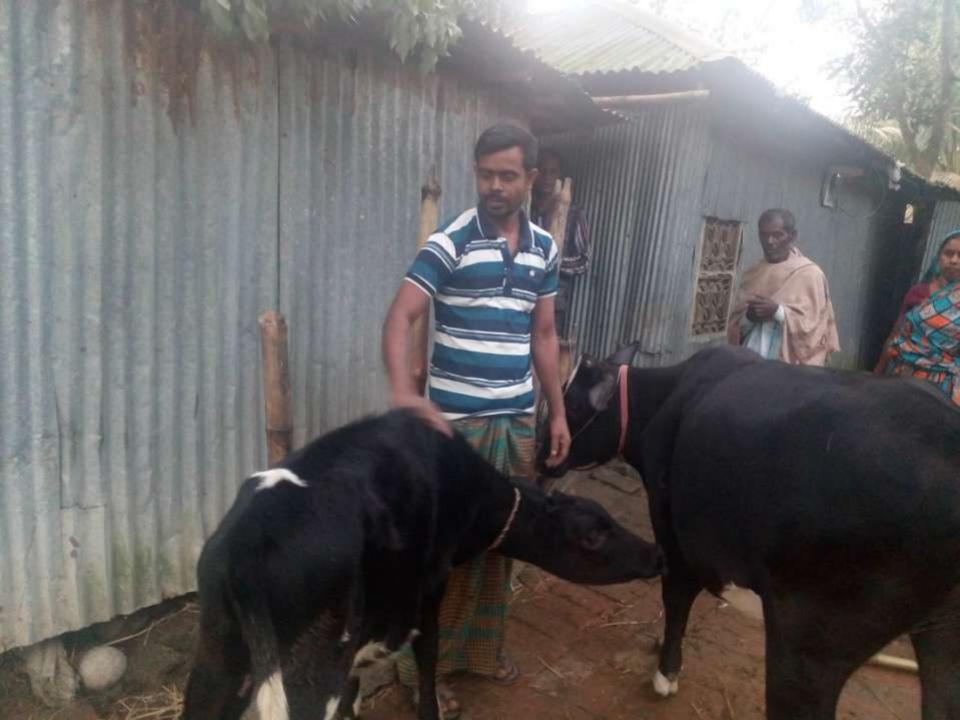

# Pictures

| Proposed Nobin Udyokta Business Info              |   |                                                                                                                                                                                                                                                                                                                |  |  |  |  |
|---------------------------------------------------|---|----------------------------------------------------------------------------------------------------------------------------------------------------------------------------------------------------------------------------------------------------------------------------------------------------------------|--|--|--|--|
| Business Name                                     | : | M/S RUPA DAIRY FARM                                                                                                                                                                                                                                                                                            |  |  |  |  |
| Location                                          | : | : Vill:Akbariya P.O Pirgasa ,Gabtoli.Bogra                                                                                                                                                                                                                                                                     |  |  |  |  |
| Total Investment in BDT                           | : | BDT 200,000/-                                                                                                                                                                                                                                                                                                  |  |  |  |  |
| Financing                                         | : | Self BDT 160,000/- (from existing business) 20%<br>Required Investment BDT 40,000/- (as equity) 80 %                                                                                                                                                                                                           |  |  |  |  |
| Present salary/drawings from business (estimates) | : | BDT 5000                                                                                                                                                                                                                                                                                                       |  |  |  |  |
| Proposed Salary                                   | : | BD NILL                                                                                                                                                                                                                                                                                                        |  |  |  |  |
| Size of shop                                      | : | 12 ft x 8 ft= 96 square ft                                                                                                                                                                                                                                                                                     |  |  |  |  |
| Security of the shop                              | : | N/A                                                                                                                                                                                                                                                                                                            |  |  |  |  |
| Implementation                                    | : | <ul> <li>The business is planned to be scaled up by investment in existing goods like; Milk product.</li> <li>The business is operating by entrepreneur. Existing no employee.</li> <li>One will be appointed in the future.</li> <li>Collects goods from</li> <li>Agreed grace period is 3 months.</li> </ul> |  |  |  |  |