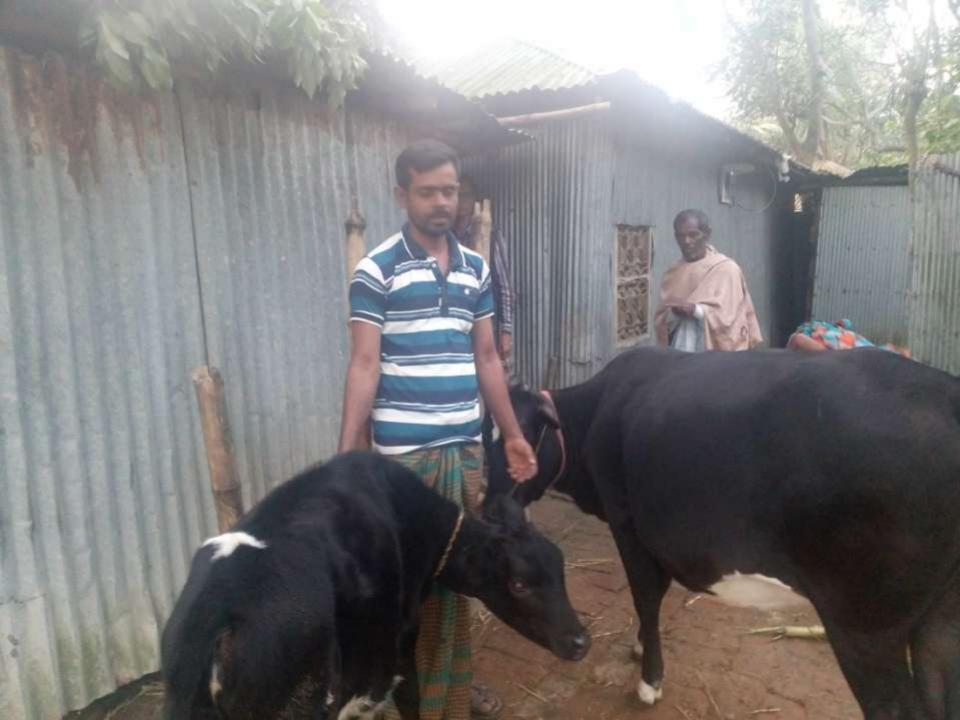

g Ownership Tr.       |              |              |              |  |  |  |
| 2.3 | Fee)                                               | 16,000       | 16,000       | 16,000       |  |  |  |
|     | Total Cash Outflow                                 | 56,000       | 16,000       | 16,000       |  |  |  |
| 3   | Net Cash Surplus                                   | 42,800       | 91,900       | 147,615      |  |  |  |

### **SWOT ANALYSIS**

# Strength

Employment: Self: 0 Family:0 Others:0

Experience & Skill: 07 Years

Quality goods & services;

Skill and experience;

## WEAKNESS

Lack of Capital/Investment

## **O**PPORTUNITIES

Huge demand in the community Location of shop; Dheakola, Bogra shadar, Bogra. Regular customers;

## THREATS

Theft

Fire

Political unrest

# Pictures











# **FAMILY PICTURE**