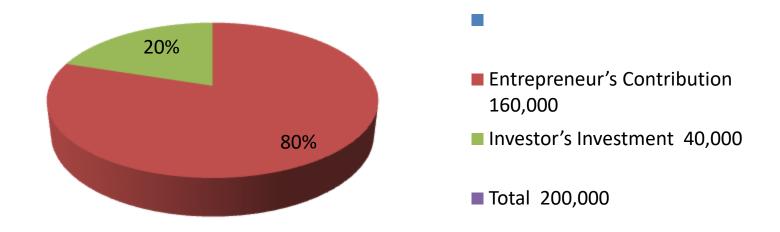

| Investment Breakdown |       |               |          |     |              |        |              |  |  |
|----------------------|-------|---------------|----------|-----|--------------|--------|--------------|--|--|
|                      | Exist | ing           | Proposed |     |              |        |              |  |  |
| Particulars          | Qty.  | Unit<br>Price | Amount   | Qty | Qty Unit Amo |        | Propose<br>d |  |  |
|                      |       |               | (BDT)    |     |              | (BDT)  | Total        |  |  |
| Cow                  | 1     | 100000        | 100,000  | 1   | 40,000       | 40,000 | 140,000      |  |  |
| Cow                  | 1     | 60000         | 60,000   | 0   | 0            | 0      | 60,000       |  |  |
| Security             | 0     | 0             | 0        | 0   | 0            | 0      | 0            |  |  |
| Total                | 2     | 0             | 160000   | 1   | 40000        | 40000  | 200000       |  |  |