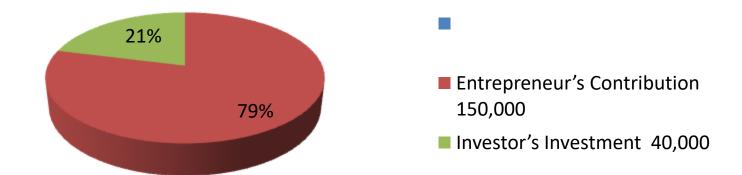

| Proposed Nobin Udyokta Business Info              |   |                                                                                                                                                                                                                                                                                                                |  |  |  |  |
|---------------------------------------------------|---|----------------------------------------------------------------------------------------------------------------------------------------------------------------------------------------------------------------------------------------------------------------------------------------------------------------|--|--|--|--|
| Business Name                                     |   | M/S FIROZA DAIRY FARM                                                                                                                                                                                                                                                                                          |  |  |  |  |
| Location                                          | : | : Vill:Korotkola P.O Mokamtola ,Shibgonj.Bogra                                                                                                                                                                                                                                                                 |  |  |  |  |
| Total Investment in BDT                           | : | BDT 190,000/-                                                                                                                                                                                                                                                                                                  |  |  |  |  |
| Financing                                         | : | Self BDT 1500,000/- (from existing business) 21 % Required Investment BDT 40,000/- (as equity) 79 %                                                                                                                                                                                                            |  |  |  |  |
| Present salary/drawings from business (estimates) | : | BDT 5000                                                                                                                                                                                                                                                                                                       |  |  |  |  |
| Proposed Salary                                   | : | BD NILL                                                                                                                                                                                                                                                                                                        |  |  |  |  |
| Size of shop                                      | : | 20 ft x 10 ft= 200 square ft                                                                                                                                                                                                                                                                                   |  |  |  |  |
| Security of the shop                              | : | N/A                                                                                                                                                                                                                                                                                                            |  |  |  |  |
| Implementation                                    | : | <ul> <li>The business is planned to be scaled up by investment in existing goods like; Milk product.</li> <li>The business is operating by entrepreneur. Existing no employee.</li> <li>One will be appointed in the future.</li> <li>Collects goods from</li> <li>Agreed grace period is 3 months.</li> </ul> |  |  |  |  |

| Investment Breakdown |                           |       |          |   |                   |        |          |  |
|----------------------|---------------------------|-------|----------|---|-------------------|--------|----------|--|
|                      | Exist                     | ing   | Proposed |   |                   |        |          |  |
| Particulars          | Qty. Unit Price Amount Qt |       |          |   | <b>Unit Price</b> | Amount | Proposed |  |
|                      |                           |       | (BDT)    |   |                   | (BDT)  | Total    |  |
| Cow                  | 2                         | 50000 | 100,000  | 1 | 40,000            | 40,000 | 140,000  |  |
| Hyper                | 1                         | 30000 | 30,000   | 0 | 0                 | 0      | 30,000   |  |
| Bull                 | 1                         | 20000 | 20,000   | 0 | 0                 | 0      | 20,000   |  |
| Security             | 0                         | 0     | 0        | 0 | 0                 | 0      | 0        |  |
| Total                | 4                         | 0     | 150000   | 1 | 40000             | 40000  | 190000   |  |