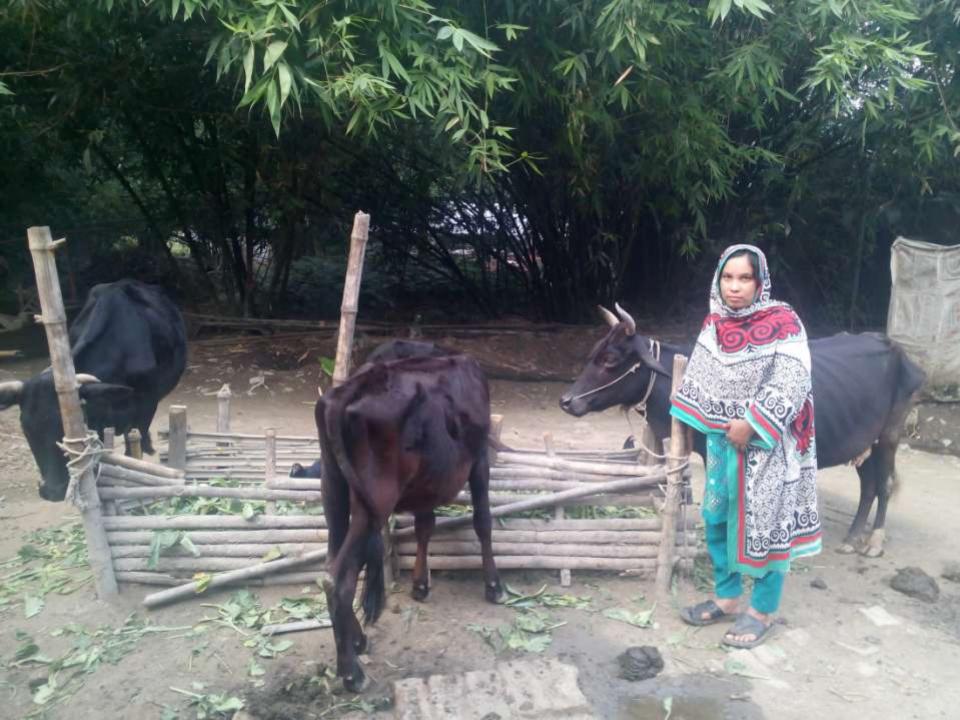

# Pictures

| Proposed Nobin Udyokta Business Info              |   |                                                                                                                                                                                                                                                                                                                |  |  |  |  |
|---------------------------------------------------|---|----------------------------------------------------------------------------------------------------------------------------------------------------------------------------------------------------------------------------------------------------------------------------------------------------------------|--|--|--|--|
| Business Name                                     |   | M/S FIROZA DAIRY FARM                                                                                                                                                                                                                                                                                          |  |  |  |  |
| Location                                          | : | : Vill:Korotkola P.O Mokamtola ,Shibgonj.Bogra                                                                                                                                                                                                                                                                 |  |  |  |  |
| Total Investment in BDT                           | : | BDT 190,000/-                                                                                                                                                                                                                                                                                                  |  |  |  |  |
| Financing                                         | : | Self BDT 1500,000/- (from existing business) 21 % Required Investment BDT 40,000/- (as equity) 79 %                                                                                                                                                                                                            |  |  |  |  |
| Present salary/drawings from business (estimates) | : | BDT 5000                                                                                                                                                                                                                                                                                                       |  |  |  |  |
| Proposed Salary                                   | : | BD NILL                                                                                                                                                                                                                                                                                                        |  |  |  |  |
| Size of shop                                      | : | 20 ft x 10 ft= 200 square ft                                                                                                                                                                                                                                                                                   |  |  |  |  |
| Security of the shop                              | : | N/A                                                                                                                                                                                                                                                                                                            |  |  |  |  |
| Implementation                                    | : | <ul> <li>The business is planned to be scaled up by investment in existing goods like; Milk product.</li> <li>The business is operating by entrepreneur. Existing no employee.</li> <li>One will be appointed in the future.</li> <li>Collects goods from</li> <li>Agreed grace period is 3 months.</li> </ul> |  |  |  |  |