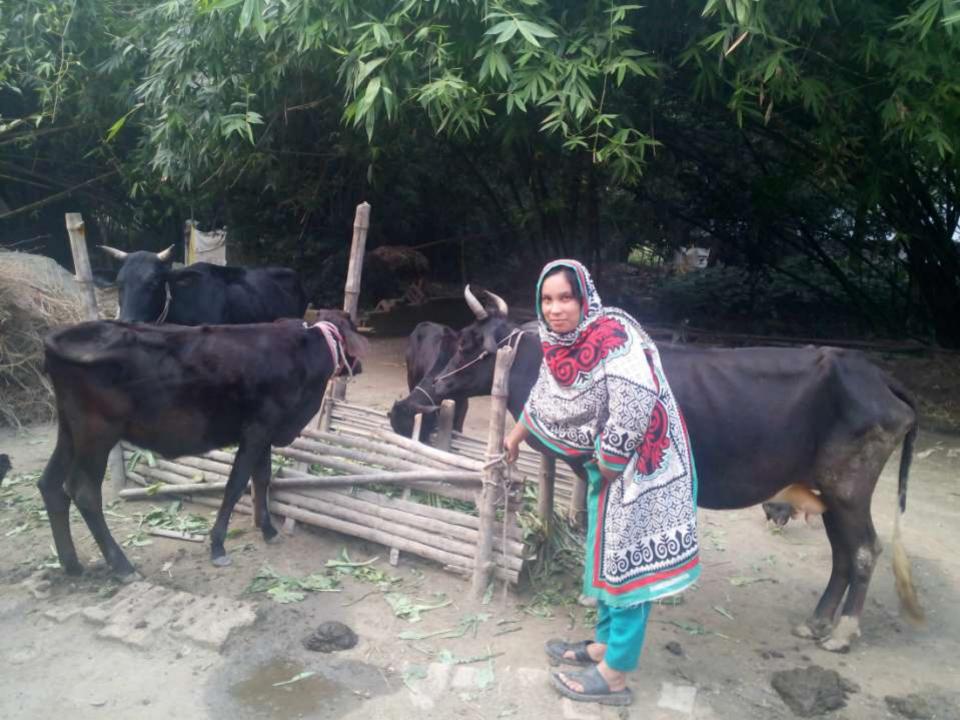

# Pictures

| Proposed Nobin Udyokta Business Info              |   |                                                                                                                                                                                                                                                                                                                |  |  |  |  |
|---------------------------------------------------|---|----------------------------------------------------------------------------------------------------------------------------------------------------------------------------------------------------------------------------------------------------------------------------------------------------------------|--|--|--|--|
| Business Name                                     |   | M/S FIROZA DAIRY FARM                                                                                                                                                                                                                                                                                          |  |  |  |  |
| Location                                          | : | : Vill:Korotkola P.O Mokamtola ,Shibgonj.Bogra                                                                                                                                                                                                                                                                 |  |  |  |  |
| Total Investment in BDT                           | : | BDT 190,000/-                                                                                                                                                                                                                                                                                                  |  |  |  |  |
| Financing                                         | : | Self BDT 1500,000/- (from existing business) 21 % Required Investment BDT 40,000/- (as equity) 79 %                                                                                                                                                                                                            |  |  |  |  |
| Present salary/drawings from business (estimates) | : | BDT 5000                                                                                                                                                                                                                                                                                                       |  |  |  |  |
| Proposed Salary                                   | : | BD NILL                                                                                                                                                                                                                                                                                                        |  |  |  |  |
| Size of shop                                      | : | 20 ft x 10 ft= 200 square ft                                                                                                                                                                                                                                                                                   |  |  |  |  |
| Security of the shop                              | : | N/A                                                                                                                                                                                                                                                                                                            |  |  |  |  |
| Implementation                                    | : | <ul> <li>The business is planned to be scaled up by investment in existing goods like; Milk product.</li> <li>The business is operating by entrepreneur. Existing no employee.</li> <li>One will be appointed in the future.</li> <li>Collects goods from</li> <li>Agreed grace period is 3 months.</li> </ul> |  |  |  |  |