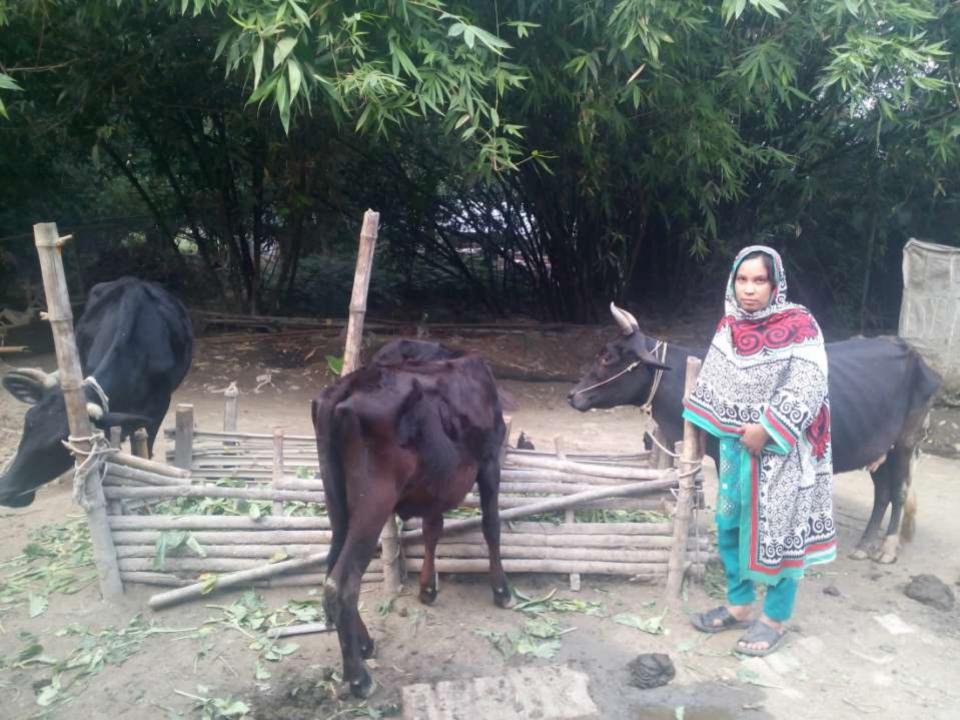

# Pictures

| Proposed Nobin Udyokta Business Info              |   |                                                                                                                                                                                                                                                                                                                |  |  |  |  |
|---------------------------------------------------|---|----------------------------------------------------------------------------------------------------------------------------------------------------------------------------------------------------------------------------------------------------------------------------------------------------------------|--|--|--|--|
| Business Name                                     |   | M/S FIROZA DAIRY FARM                                                                                                                                                                                                                                                                                          |  |  |  |  |
| Location                                          | : | : Vill:Korotkola P.O Mokamtola ,Shibgonj.Bogra                                                                                                                                                                                                                                                                 |  |  |  |  |
| Total Investment in BDT                           | : | BDT 190,000/-                                                                                                                                                                                                                                                                                                  |  |  |  |  |
| Financing                                         | : | Self BDT 1500,000/- (from existing business) 21 % Required Investment BDT 40,000/- (as equity) 79 %                                                                                                                                                                                                            |  |  |  |  |
| Present salary/drawings from business (estimates) | : | BDT 5000                                                                                                                                                                                                                                                                                                       |  |  |  |  |
| Proposed Salary                                   | : | BD NILL                                                                                                                                                                                                                                                                                                        |  |  |  |  |
| Size of shop                                      | : | 20 ft x 10 ft= 200 square ft                                                                                                                                                                                                                                                                                   |  |  |  |  |
| Security of the shop                              | : | N/A                                                                                                                                                                                                                                                                                                            |  |  |  |  |
| Implementation                                    | : | <ul> <li>The business is planned to be scaled up by investment in existing goods like; Milk product.</li> <li>The business is operating by entrepreneur. Existing no employee.</li> <li>One will be appointed in the future.</li> <li>Collects goods from</li> <li>Agreed grace period is 3 months.</li> </ul> |  |  |  |  |