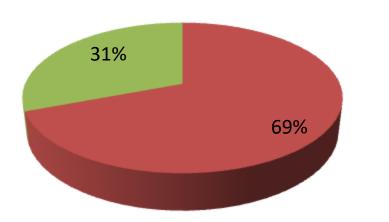

| Proposed Nobin Udyokta Business Info                 |   |                                                                                                                                                                                                                                                                                                                                           |  |  |  |  |
|------------------------------------------------------|---|-------------------------------------------------------------------------------------------------------------------------------------------------------------------------------------------------------------------------------------------------------------------------------------------------------------------------------------------|--|--|--|--|
| Business Name                                        | : | PARVIN DAIRY FARM                                                                                                                                                                                                                                                                                                                         |  |  |  |  |
| Location                                             | : | :Baghopara, Bogra Sadar, Bogra.                                                                                                                                                                                                                                                                                                           |  |  |  |  |
| Total Investment in BDT                              | : | BDT 130,000/-                                                                                                                                                                                                                                                                                                                             |  |  |  |  |
| Financing                                            | : | Self BDT 90,000/- (from existing business) 31 %<br>Required Investment BDT 40,000/- (as equity) 69 %                                                                                                                                                                                                                                      |  |  |  |  |
| Present salary/drawings<br>from business (estimates) | : | BDT 5,000                                                                                                                                                                                                                                                                                                                                 |  |  |  |  |
| Proposed Salary                                      | : | BDT 5,000                                                                                                                                                                                                                                                                                                                                 |  |  |  |  |
| Size of shop                                         | : | 10 ft x 08 ft = 80 square ft                                                                                                                                                                                                                                                                                                              |  |  |  |  |
| Security of the shop                                 | : | N/A                                                                                                                                                                                                                                                                                                                                       |  |  |  |  |
| Implementation                                       |   | <ul> <li>The business is planned to be scaled up by investment in existing goods like; Daily Enkam.</li> <li>Average 70% gain</li> <li>The business is operating by entrepreneur. Existing 1 employee.</li> <li>One will be appointed 02 in the future.</li> <li>Collects goods from</li> <li>Agreed grace period is 3 months.</li> </ul> |  |  |  |  |