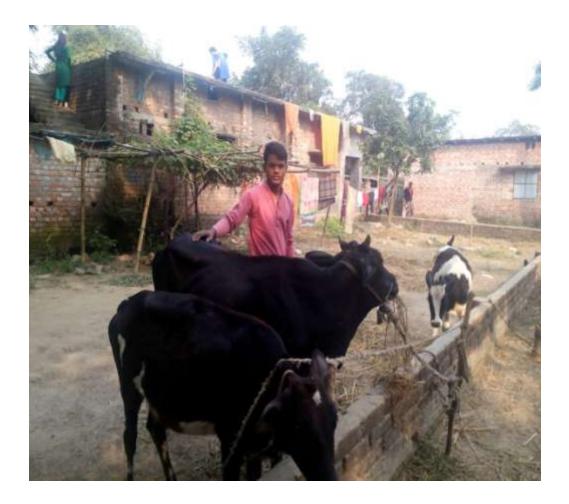

### Proposed NU Business Name: PARVIN DAIRY FARM



Project identification and prepared by: SUMS RUMI, Mohathans Unit, Bogra Project verified by: Md. Mozaharul Islam Sarker



### Brief Bio of The Proposed Nobin Udyokta

| Brief Bio of The Proposed Nobin Udyoktd                                                                                      |   |                                                                                                                                                                                                                                 |  |  |  |  |
|------------------------------------------------------------------------------------------------------------------------------|---|------------------------------------------------------------------------------------------------------------------------------