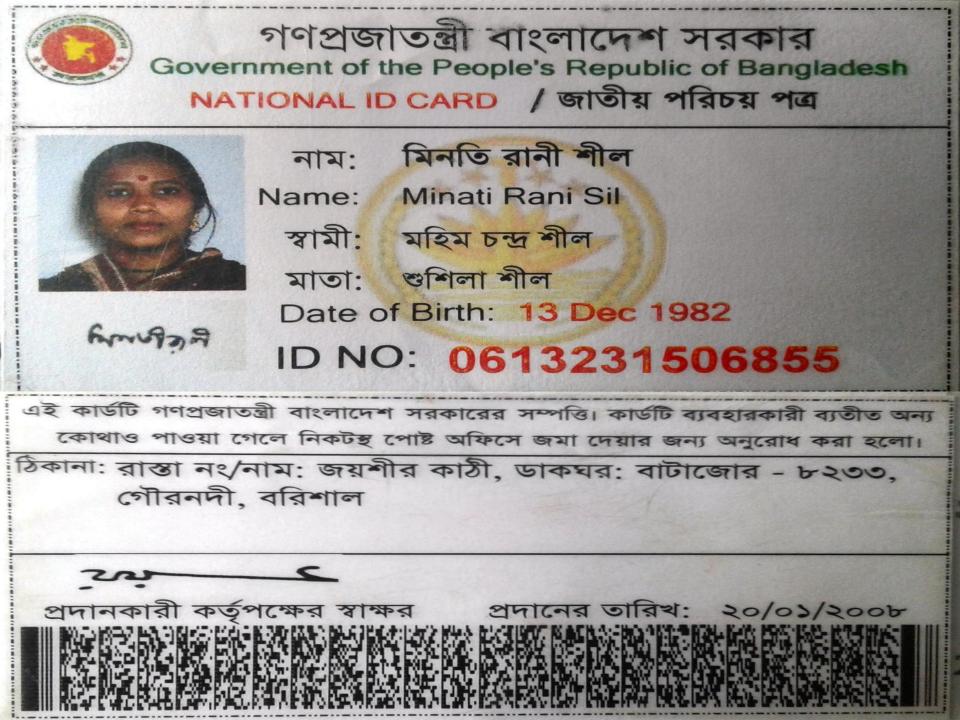

#### BRIEF BIO OF THE PROPOSED NOBIN UDYOKTA

| Name                                                                                                                                                                                                                                                                              | : | Shajal Chandra Sil                                                                                                                                                                                                                             |
|-----------------------------------------------------------------------------------------------------------------------------------------------------------------------------------------------------------------------------------------------------------------------------------|---|------------------------------------------------------------------------------------------------------------------------------------------------------------------------------------------------------------------------------------------------|
| Permanent Address                                                                                                                                                                                                                                                                 | : | Vill: Joisir Khathi, Post: Batajor-8233,<br>Upozila: Gournadi, District: Barisal                                                                                                                                                               |
| Age                                                                                                                                                                                                                                                                               | - | 19 years (08-12-1997)                                                                                                                                                                                                                          |
| Marital status                                                                                                                                                                                                                                                                    | - | Unmarried                                                                                                                                                                                                                                      |
| Children                                                                                                                                                                                                                                                                          | : | N/A                                                                                                                                                                                                                                            |
| No. of siblings:                                                                                                                                                                                                                                                                  | : | Two Brothers & One Sister                                                                                                                                                                                                                      |
| Parent's and GB related Info<br>(i) Who is GB member<br>(ii) Mother's name<br>(iii) Father's name<br>(iv) GB member's info<br>Further Information:<br>(v) Who pays GB loan installment<br>(vi) Mobile lady<br>(vii) Grameen Education Loan<br>(viii)Any other Ioan like GCCN, GKF |   | Mother yes Father<br>Minati Rani Sil<br>Mohim chandra Sil<br>Branch: Batajor Centre: 41/m Group no: 07<br>Loanee no: 8844/1, Member since: 2000, First Ioan:<br>5,000, Existing Ioan: 30,000, Outstanding: 8,680.<br>Nu's Father<br>N/A<br>N/A |
| Education                                                                                                                                                                                                                                                                         | : | H.S.C.                                                                                                                                                                                                                                         |