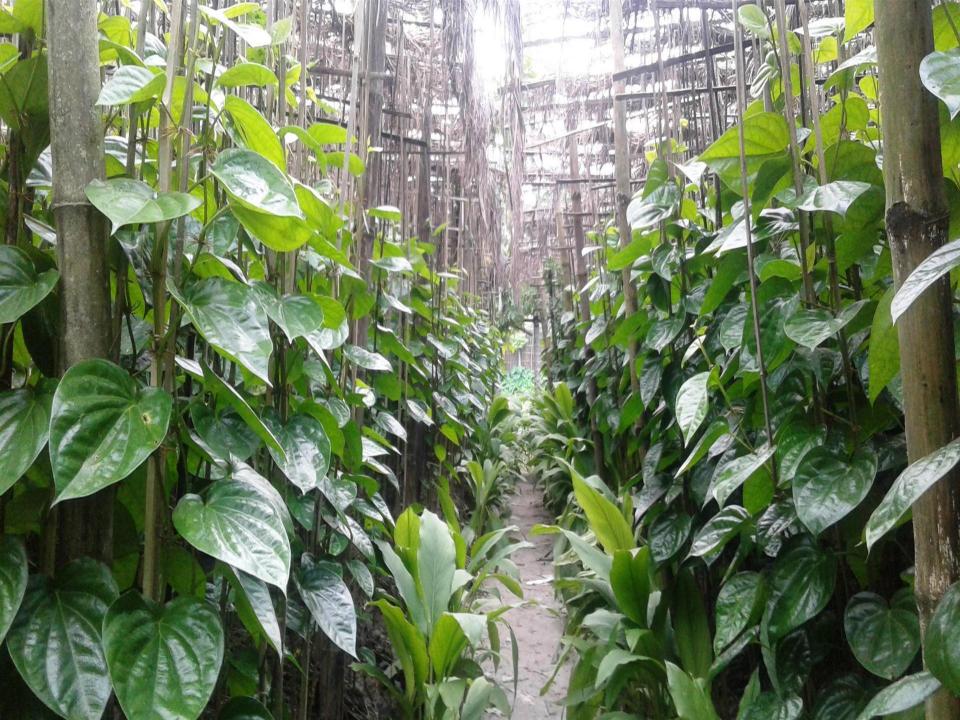

### **PROPOSED NOBIN UDYOKTA BUSINESS INFO**

| Business Name                                                                                                                                                                    | : | Shajal Pan Baroj                                                                            |
|----------------------------------------------------------------------------------------------------------------------------------------------------------------------------------|---|---------------------------------------------------------------------------------------------|
|                                                                                                                                                                                  | • |                                                                                             |
| Address/ Location                                                                                                                                                                | • | Joisir Khathi, Gournadi, Barisal                                                            |
| Total Investment in BDT                                                                                                                                                          | : | 4,00,000                                                                                    |
| Financing                                                                                                                                                                        | : | Self BDT 3,20,000 (from existing business)80%Required Investment BDT 80,000/-(as equity)20% |
| Present salary/drawings from business (estimates)                                                                                                                                | : | 8,000/-                                                                                     |
| Proposed Salary                                                                                                                                                                  | : | 8,000/-                                                                                     |
| <ul> <li>Proposed Business</li> <li>(i) % of present gross profit margin</li> <li>(ii) Estimated % of proposed gross profit margin</li> <li>(iii) Agreed grace period</li> </ul> | : | 30%<br>30%<br>02 Months                                                                     |

#### PRESENT & PROPOSED INVESTMENT BREAKDOWN

| Prese               | nt Stock items  |                | Proposed items       |              |                |  |  |  |
|---------------------|-----------------|----------------|----------------------|--------------|----------------|--|--|--|
| Product name        | Unit (Quantity) | Amount         | Product Name         | Unit         | Amount         |  |  |  |
| পানের লতা           | ৪০,০০০ পিচ*০৫   | २,००,०००       | পানের লতা ক্রয়      | ৪,০০০ পিচ*০৫ | २०,०००         |  |  |  |
|                     |                 |                | খাঁচা তৈরি           | -            | <b>२</b> ०,००० |  |  |  |
| মাটি ভরাট           | -               | 80,000         | ছাউনি                | -            | ۵৫,000         |  |  |  |
| সার + কীটনাশক       | -               | 30,000         | মাটি ভরাট            | -            | ٥٥,०००         |  |  |  |
| <br>                |                 | 0              | সার                  | -            | ¢,000          |  |  |  |
| খাঁচা               | -               | 80,000         | খৈল                  | -            | ¢,000          |  |  |  |
| ছাউনি               | -               | <b>৩</b> ০,০০০ | ওষুধ                 | -            | ¢,000          |  |  |  |
| Total Present Stock |                 | ৩,২০,০০০       | Total Proposed Stock |              | ४०,०००         |  |  |  |