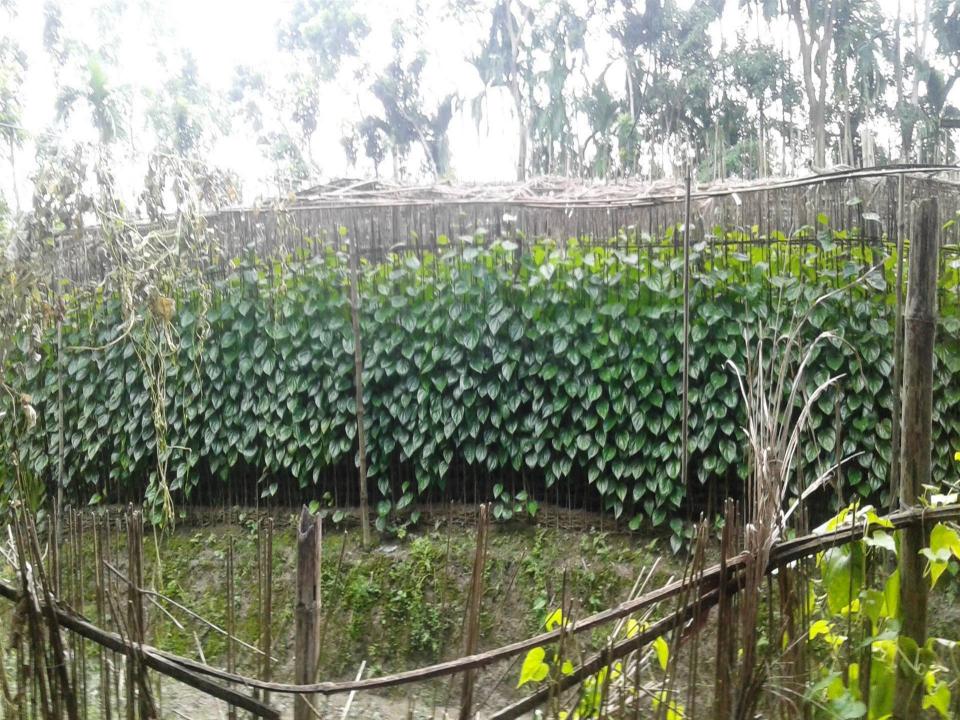

### **PROPOSED NOBIN UDYOKTA BUSINESS INFO**

| Business Name                                                                                                                                                                    | : | Shajal Pan Baroj                                                                            |
|----------------------------------------------------------------------------------------------------------------------------------------------------------------------------------|---|---------------------------------------------------------------------------------------------|
|                                                                                                                                                                                  | • |                                                                                             |
| Address/ Location                                                                                                                                                                | • | Joisir Khathi, Gournadi, Barisal                                                            |
| Total Investment in BDT                                                                                                                                                          | : | 4,00,000                                                                                    |
| Financing                                                                                                                                                                        | : | Self BDT 3,20,000 (from existing business)80%Required Investment BDT 80,000/-(as equity)20% |
| Present salary/drawings from business (estimates)                                                                                                                                | : | 8,000/-                                                                                     |
| Proposed Salary                                                                                                                                                                  | : | 8,000/-                                                                                     |
| <ul> <li>Proposed Business</li> <li>(i) % of present gross profit margin</li> <li>(ii) Estimated % of proposed gross profit margin</li> <li>(iii) Agreed grace period</li> </ul> | : | 30%<br>30%<br>02 Months                                                                     |

#### PRESENT & PROPOSED INVESTMENT BREAKDOWN

| Particulars                                                                                                         | Existing Business (BDT)                         | Proposed (BDT) | Total<br>(BDT) |
|---------------------------------------------------------------------------------------------------------------------|-------------------------------------------------|----------------|----------------|
| Investments in different categories:                                                                                | (1)                                             | (2)            | (1+2)          |
| Present Stock Items:<br>১. পানের লতা (৪০,০০০ পিচ*০৫)<br>২. মাটি ভরাট<br>৩. সার+কীটনাশক<br>৪. মাঁচা তৈরী<br>৫. ছাউনি | २,००,०००<br>८,०००<br>३०,०००<br>८०,०००<br>७०,००० |                | ৩,২০,০০০       |
| Proposed items:                                                                                                     | ७,२०,०००                                        | <b>४०,०००</b>  | b0,000         |
| Total Capital                                                                                                       |                                                 |                | 8,00,000       |

#### PRESENT & PROPOSED INVESTMENT BREAKDOWN

| Prese               | nt Stock items  |                | Proposed items       |              |                |  |  |  |
|---------------------|-----------------|----------------|----------------------|--------------|----------------|--|--|--|
| Product name        | Unit (Quantity) | Amount         | Product Name         | Unit         | Amount         |  |  |  |
| পানের লতা           | ৪০,০০০ পিচ*০৫   | २,००,०००       | পানের লতা ক্রয়      | ৪,০০০ পিচ*০৫ | २०,०००         |  |  |  |
|                     |                 |                | খাঁচা তৈরি           | -            | <b>२</b> ०,००० |  |  |  |
| মাটি ভরাট           | -               | 80,000         | ছাউনি                | -            | ۵৫,000         |  |  |  |
| সার + কীটনাশক       | -               | 30,000         | মাটি ভরাট            | -            | ٥٥,०००         |  |  |  |
| <br>                |                 | 0              | সার                  | -            | ¢,000          |  |  |  |
| খাঁচা               | -               | 80,000         | খৈল                  | -            | ¢,000          |  |  |  |
| ছাউনি               | -               | <b>৩</b> ০,০০০ | ওষুধ                 | -            | ¢,000          |  |  |  |
| Total Present Stock |                 | ৩,২০,০০০       | Total Proposed Stock |              | ४०,०००         |  |  |  |