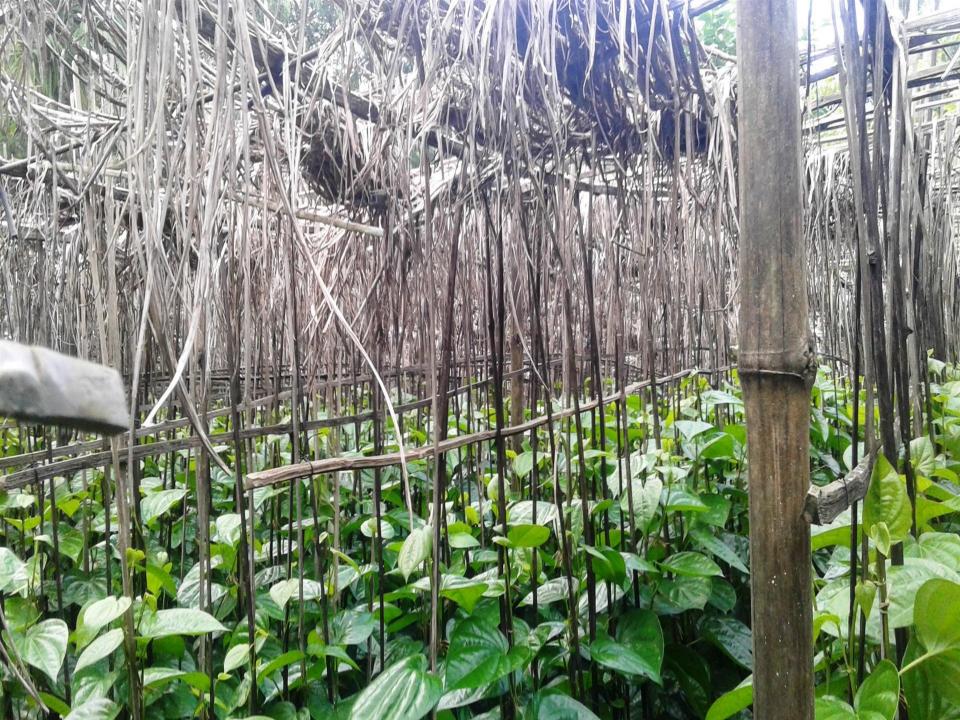

#### PRESENT & PROPOSED INVESTMENT BREAKDOWN

| Particulars                                                                                                         | Existing Business (BDT)                         | Proposed (BDT) | Total<br>(BDT) |
|---------------------------------------------------------------------------------------------------------------------|-------------------------------------------------|----------------|----------------|
| Investments in different categories:                                                                                | (1)                                             | (2)            | (1+2)          |
| Present Stock Items:<br>১. পানের লতা (৪০,০০০ পিচ*০৫)<br>২. মাটি ভরাট<br>৩. সার+কীটনাশক<br>৪. মাঁচা তৈরী<br>৫. ছাউনি | २,००,०००<br>८,०००<br>३०,०००<br>८०,०००<br>७०,००० |                | ৩,২০,০০০       |
| Proposed items:                                                                                                     | ७,२०,०००                                        | <b>४०,०००</b>  | b0,000         |
| Total Capital                                                                                                       |                                                 |                | 8,00,000       |

#### PRESENT & PROPOSED INVESTMENT BREAKDOWN

| Prese               | nt Stock items  |                | Proposed items       |              |                |  |  |  |
|---------------------|-----------------|----------------|----------------------|--------------|----------------|--|--|--|
| Product name        | Unit (Quantity) | Amount         | Product Name         | Unit         | Amount         |  |  |  |
| পানের লতা           | ৪০,০০০ পিচ*০৫   | २,००,०००       | পানের লতা ক্রয়      | ৪,০০০ পিচ*০৫ | २०,०००         |  |  |  |
|                     |                 |                | খাঁচা তৈরি           | -            | <b>२</b> ०,००० |  |  |  |
| মাটি ভরাট           | -               | 80,000         | ছাউনি                | -            | ۵৫,000         |  |  |  |
| সার + কীটনাশক       | -               | 30,000         | মাটি ভরাট            | -            | ٥٥,०००         |  |  |  |
| <br>                |                 | 0              | সার                  | -            | ¢,000          |  |  |  |
| খাঁচা               | -               | 80,000         | খৈল                  | -            | ¢,000          |  |  |  |
| ছাউনি               | -               | <b>৩</b> ০,০০০ | ওষুধ                 | -            | ¢,000          |  |  |  |
| Total Present Stock |                 | ৩,২০,০০০       | Total Proposed Stock |              | ४०,०००         |  |  |  |