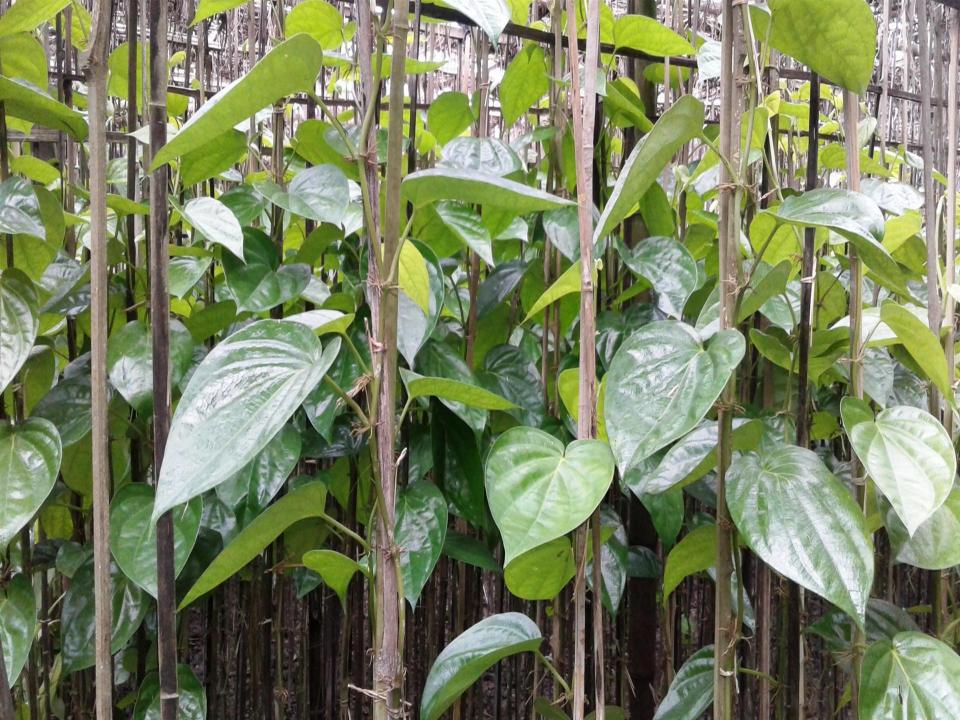

### **PROPOSED NOBIN UDYOKTA BUSINESS INFO**

| Business Name                                                                                                                                                                    | : | Shajal Pan Baroj                                                                            |
|----------------------------------------------------------------------------------------------------------------------------------------------------------------------------------|---|---------------------------------------------------------------------------------------------|
|                                                                                                                                                                                  | • |                                                                                             |
| Address/ Location                                                                                                                                                                | • | Joisir Khathi, Gournadi, Barisal                                                            |
| Total Investment in BDT                                                                                                                                                          | : | 4,00,000                                                                                    |
| Financing                                                                                                                                                                        | : | Self BDT 3,20,000 (from existing business)80%Required Investment BDT 80,000/-(as equity)20% |
| Present salary/drawings from business (estimates)                                                                                                                                | : | 8,000/-                                                                                     |
| Proposed Salary                                                                                                                                                                  | : | 8,000/-                                                                                     |
| <ul> <li>Proposed Business</li> <li>(i) % of present gross profit margin</li> <li>(ii) Estimated % of proposed gross profit margin</li> <li>(iii) Agreed grace period</li> </ul> | : | 30%<br>30%<br>02 Months                                                                     |

#### PRESENT & PROPOSED INVESTMENT BREAKDOWN

| Particulars                                                                                                         | Existing Business (BDT)                         | Proposed (BDT) | Total<br>(BDT) |
|---------------------------------------------------------------------------------------------------------------------|-------------------------------------------------|----------------|----------------|
| Investments in different categories:                                                                                | (1)                                             | (2)            | (1+2)          |
| Present Stock Items:<br>১. পানের লতা (৪০,০০০ পিচ*০৫)<br>২. মাটি ভরাট<br>৩. সার+কীটনাশক<br>৪. মাঁচা তৈরী<br>৫. ছাউনি | २,००,०००<br>८,०००<br>३०,०००<br>८०,०००<br>७०,००० |                | ৩,২০,০০০       |
| Proposed items:                                                                                                     | ७,२०,०००                                        | <b>४०,०००</b>  | b0,000         |
| Total Capital                                                                                                       |                                                 |                | 8,00,000       |

#### PRESENT & PROPOSED INVESTMENT BREAKDOWN

| Prese               | nt Stock items  |                | Proposed items       |              |                |  |  |  |
|---------------------|-----------------|----------------|----------------------|--------------|----------------|--|--|--|
| Product name        | Unit (Quantity) | Amount         | Product Name         | Unit         | Amount         |  |  |  |
| পানের লতা           | ৪০,০০০ পিচ*০৫   | २,००,०००       | পানের লতা ক্রয়      | ৪,০০০ পিচ*০৫ | २०,०००         |  |  |  |
|                     |                 |                | খাঁচা তৈরি           | -            | <b>२</b> ०,००० |  |  |  |
| মাটি ভরাট           | -               | 80,000         | ছাউনি                | -            | ۵৫,000         |  |  |  |
| সার + কীটনাশক       | -               | 30,000         | মাটি ভরাট            | -            | ٥٥,०००         |  |  |  |
| <br>                |                 | 0              | সার                  | -            | ¢,000          |  |  |  |
| খাঁচা               | -               | 80,000         | খৈল                  | -            | ¢,000          |  |  |  |
| ছাউনি               | -               | <b>৩</b> ০,০০০ | ওষুধ                 | -            | ¢,000          |  |  |  |
| Total Present Stock |                 | ৩,২০,০০০       | Total Proposed Stock |              | ४०,०००         |  |  |  |