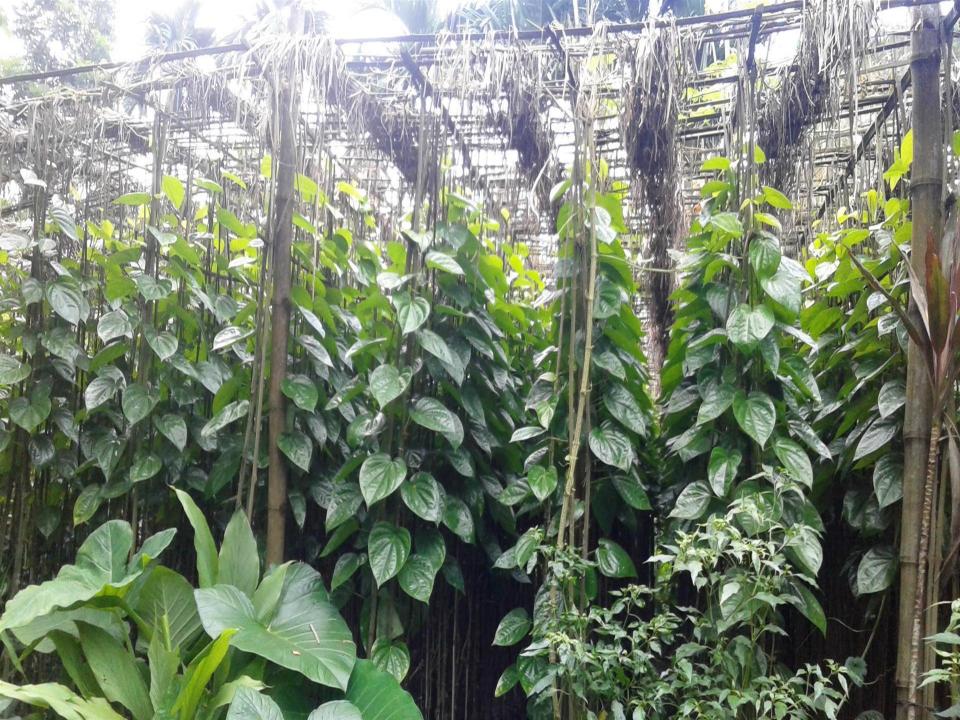

### **PROPOSED NOBIN UDYOKTA BUSINESS INFO**

| Business Name                                                                                                                                                                    | : | Shajal Pan Baroj                                                                            |
|----------------------------------------------------------------------------------------------------------------------------------------------------------------------------------|---|---------------------------------------------------------------------------------------------|
|                                                                                                                                                                                  | • |                                                                                             |
| Address/ Location                                                                                                                                                                | • | Joisir Khathi, Gournadi, Barisal                                                            |
| Total Investment in BDT                                                                                                                                                          | : | 4,00,000                                                                                    |
| Financing                                                                                                                                                                        | : | Self BDT 3,20,000 (from existing business)80%Required Investment BDT 80,000/-(as equity)20% |
| Present salary/drawings from business (estimates)                                                                                                                                | : | 8,000/-                                                                                     |
| Proposed Salary                                                                                                                                                                  | : | 8,000/-                                                                                     |
| <ul> <li>Proposed Business</li> <li>(i) % of present gross profit margin</li> <li>(ii) Estimated % of proposed gross profit margin</li> <li>(iii) Agreed grace period</li> </ul> | : | 30%<br>30%<br>02 Months                                                                     |

#### PRESENT & PROPOSED INVESTMENT BREAKDOWN

| Particulars                                                                                                         | Existing Business (BDT)                         | Proposed (BDT) | Total<br>(BDT) |
|---------------------------------------------------------------------------------------------------------------------|-------------------------------------------------|----------------|----------------|
| Investments in different categories:                                                                                | (1)                                             | (2)            | (1+2)          |
| Present Stock Items:<br>১. পানের লতা (৪০,০০০ পিচ*০৫)<br>২. মাটি ভরাট<br>৩. সার+কীটনাশক<br>৪. মাঁচা তৈরী<br>৫. ছাউনি | २,००,०००<br>८,०००<br>३०,०००<br>८०,०००<br>७०,००० |                | ৩,২০,০০০       |
| Proposed items:                                                                                                     | ७,२०,०००                                        | <b>४०,०००</b>  | b0,000         |
| Total Capital                                                                                                       |                                                 |                | 8,00,000       |

#### PRESENT & PROPOSED INVESTMENT BREAKDOWN

| Prese               | nt Stock items  |                | Proposed items       |              |                |  |  |  |
|---------------------|-----------------|----------------|----------------------|--------------|----------------|--|--|--|
| Product name        | Unit (Quantity) | Amount         | Product Name         | Unit         | Amount         |  |  |  |
| পানের লতা           | ৪০,০০০ পিচ*০৫   | २,००,०००       | পানের লতা ক্রয়      | ৪,০০০ পিচ*০৫ | २०,०००         |  |  |  |
|                     |                 |                | খাঁচা তৈরি           | -            | <b>२</b> ०,००० |  |  |  |
| মাটি ভরাট           | -               | 80,000         | ছাউনি                | -            | ۵৫,000         |  |  |  |
| সার + কীটনাশক       | -               | 30,000         | মাটি ভরাট            | -            | ٥٥,०००         |  |  |  |
| <br>                |                 | 0              | সার                  | -            | ¢,000          |  |  |  |
| খাঁচা               | -               | 80,000         | খৈল                  | -            | ¢,000          |  |  |  |
| ছাউনি               | -               | <b>৩</b> ০,০০০ | ওষুধ                 | -            | ¢,000          |  |  |  |
| Total Present Stock |                 | ৩,২০,০০০       | Total Proposed Stock |              | ४०,०००         |  |  |  |