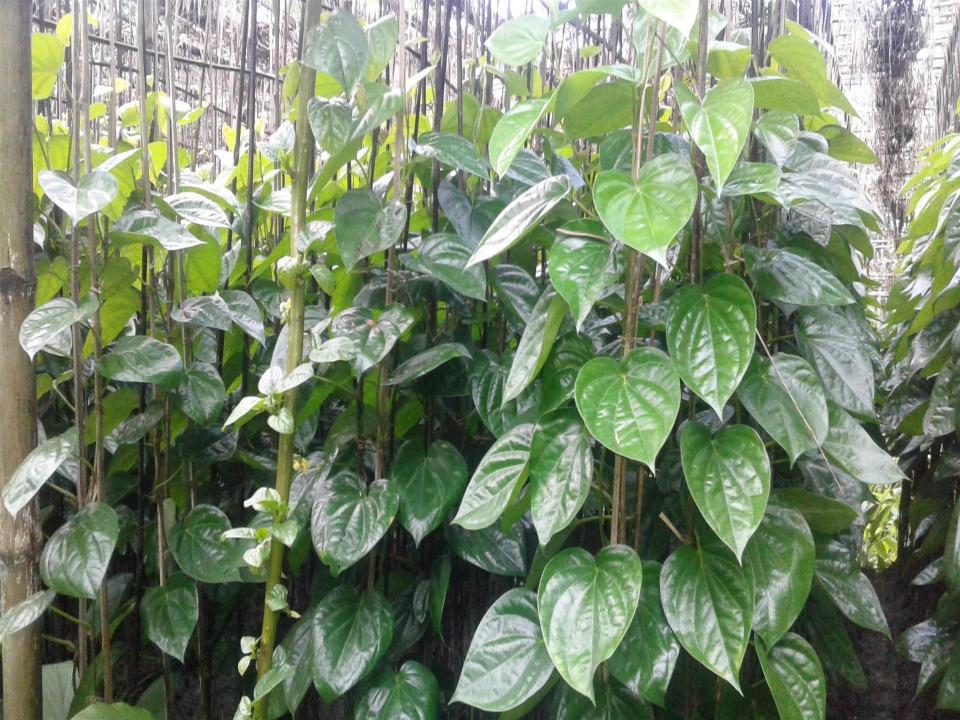

### **PROPOSED NOBIN UDYOKTA BUSINESS INFO**

| Business Name                                                                                                                                                                    | : | Shajal Pan Baroj                                                                            |
|----------------------------------------------------------------------------------------------------------------------------------------------------------------------------------|---|---------------------------------------------------------------------------------------------|
|                                                                                                                                                                                  | • |                                                                                             |
| Address/ Location                                                                                                                                                                | • | Joisir Khathi, Gournadi, Barisal                                                            |
| Total Investment in BDT                                                                                                                                                          | : | 4,00,000                                                                                    |
| Financing                                                                                                                                                                        | : | Self BDT 3,20,000 (from existing business)80%Required Investment BDT 80,000/-(as equity)20% |
| Present salary/drawings from business (estimates)                                                                                                                                | : | 8,000/-                                                                                     |
| Proposed Salary                                                                                                                                                                  | : | 8,000/-                                                                                     |
| <ul> <li>Proposed Business</li> <li>(i) % of present gross profit margin</li> <li>(ii) Estimated % of proposed gross profit margin</li> <li>(iii) Agreed grace period</li> </ul> | : | 30%<br>30%<br>02 Months                                                                     |

#### PRESENT & PROPOSED INVESTMENT BREAKDOWN

| Prese               | nt Stock items  |                | Proposed items       |              |                |  |  |  |
|---------------------|-----------------|----------------|----------------------|--------------|----------------|--|--|--|
| Product name        | Unit (Quantity) | Amount         | Product Name         | Unit         | Amount         |  |  |  |
| পানের লতা           | ৪০,০০০ পিচ*০৫   | २,००,०००       | পানের লতা ক্রয়      | ৪,০০০ পিচ*০৫ | २०,०००         |  |  |  |
|                     |                 |                | খাঁচা তৈরি           | -            | <b>२</b> ०,००० |  |  |  |
| মাটি ভরাট           | -               | 80,000         | ছাউনি                | -            | ۵৫,000         |  |  |  |
| সার + কীটনাশক       | -               | 30,000         | মাটি ভরাট            | -            | ٥٥,०००         |  |  |  |
| <br>                |                 | 0              | সার                  | -            | ¢,000          |  |  |  |
| খাঁচা               | -               | 80,000         | খৈল                  | -            | ¢,000          |  |  |  |
| ছাউনি               | -               | <b>৩</b> ০,০০০ | ওষুধ                 | -            | ¢,000          |  |  |  |
| Total Present Stock |                 | ৩,২০,০০০       | Total Proposed Stock |              | ४०,०००         |  |  |  |