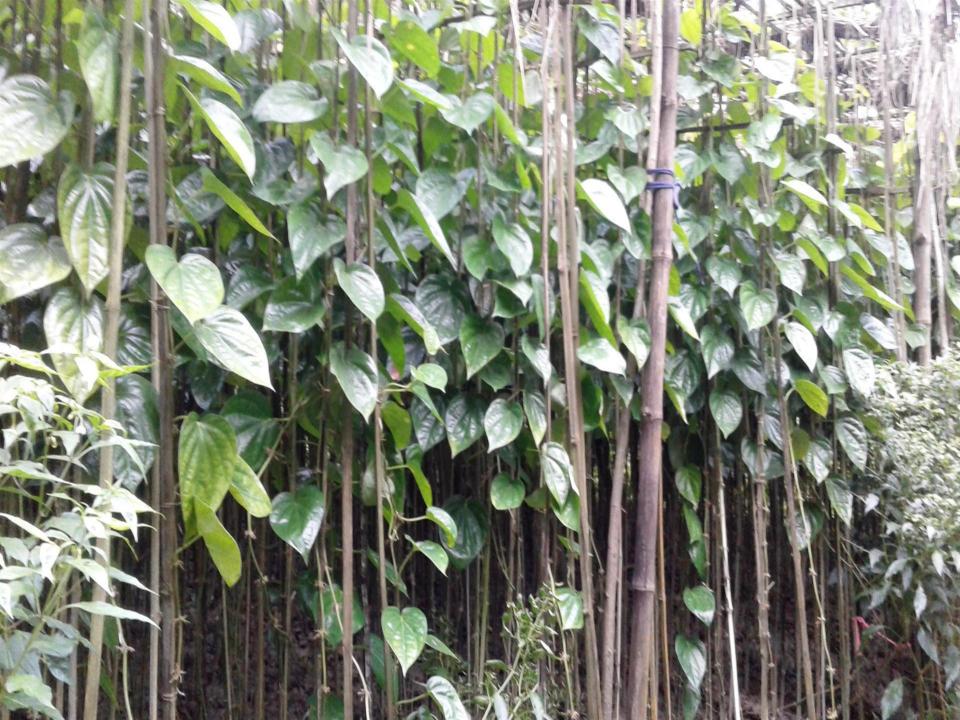

### **PROPOSED NOBIN UDYOKTA BUSINESS INFO**

| Business Name                                                                                                                                                                    | : | Shajal Pan Baroj                                                                            |
|----------------------------------------------------------------------------------------------------------------------------------------------------------------------------------|---|---------------------------------------------------------------------------------------------|
|                                                                                                                                                                                  | • |                                                                                             |
| Address/ Location                                                                                                                                                                | • | Joisir Khathi, Gournadi, Barisal                                                            |
| Total Investment in BDT                                                                                                                                                          | : | 4,00,000                                                                                    |
| Financing                                                                                                                                                                        | : | Self BDT 3,20,000 (from existing business)80%Required Investment BDT 80,000/-(as equity)20% |
| Present salary/drawings from business (estimates)                                                                                                                                | : | 8,000/-                                                                                     |
| Proposed Salary                                                                                                                                                                  | : | 8,000/-                                                                                     |
| <ul> <li>Proposed Business</li> <li>(i) % of present gross profit margin</li> <li>(ii) Estimated % of proposed gross profit margin</li> <li>(iii) Agreed grace period</li> </ul> | : | 30%<br>30%<br>02 Months                                                                     |

#### PRESENT & PROPOSED INVESTMENT BREAKDOWN

| Particulars                                                                                                         | Existing Business (BDT)                         | Proposed (BDT) | Total<br>(BDT) |
|---------------------------------------------------------------------------------------------------------------------|-------------------------------------------------|----------------|----------------|
| Investments in different categories:                                                                                | (1)                                             | (2)            | (1+2)          |
| Present Stock Items:<br>১. পানের লতা (৪০,০০০ পিচ*০৫)<br>২. মাটি ভরাট<br>৩. সার+কীটনাশক<br>৪. মাঁচা তৈরী<br>৫. ছাউনি | २,००,०००<br>८,०००<br>३०,०००<br>८०,०००<br>७०,००० |                | ৩,২০,০০০       |
| Proposed items:                                                                                                     | ७,२०,०००                                        | <b>४०,०००</b>  | b0,000         |
| Total Capital                                                                                                       |                                                 |                | 8,00,000       |

#### PRESENT & PROPOSED INVESTMENT BREAKDOWN

| Prese               | nt Stock items  |                | Proposed items       |              |                |  |  |  |
|---------------------|-----------------|----------------|----------------------|--------------|----------------|--|--|--|
| Product name        | Unit (Quantity) | Amount         | Product Name         | Unit         | Amount         |  |  |  |
| পানের লতা           | ৪০,০০০ পিচ*০৫   | २,००,०००       | পানের লতা ক্রয়      | ৪,০০০ পিচ*০৫ | २०,०००         |  |  |  |
|                     |                 |                | খাঁচা তৈরি           | -            | <b>२</b> ०,००० |  |  |  |
| মাটি ভরাট           | -               | 80,000         | ছাউনি                | -            | ۵৫,000         |  |  |  |
| সার + কীটনাশক       | -               | 30,000         | মাটি ভরাট            | -            | ٥٥,०००         |  |  |  |
| <br>                |                 | 0              | সার                  | -            | ¢,000          |  |  |  |
| খাঁচা               | -               | 80,000         | খৈল                  | -            | ¢,000          |  |  |  |
| ছাউনি               | -               | <b>৩</b> ০,০০০ | ওষুধ                 | -            | ¢,000          |  |  |  |
| Total Present Stock |                 | ৩,২০,০০০       | Total Proposed Stock |              | ४०,०००         |  |  |  |