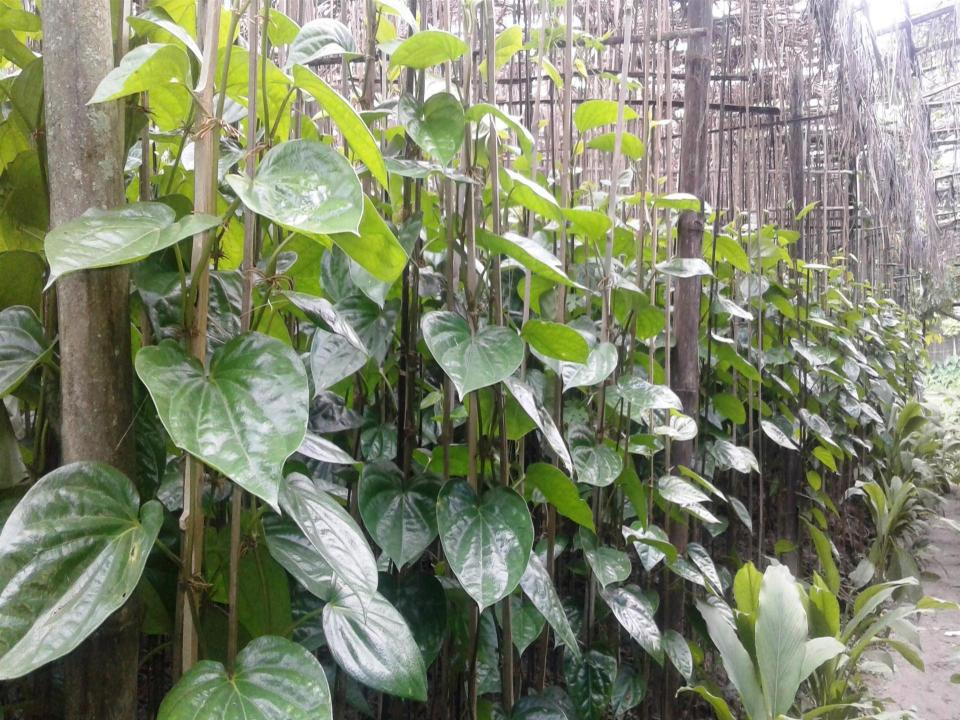

### **PROPOSED NOBIN UDYOKTA BUSINESS INFO**

| Business Name                                                                                                                                                                    | : | Shajal Pan Baroj                                                                            |
|----------------------------------------------------------------------------------------------------------------------------------------------------------------------------------|---|---------------------------------------------------------------------------------------------|
|                                                                                                                                                                                  | • |                                                                                             |
| Address/ Location                                                                                                                                                                | • | Joisir Khathi, Gournadi, Barisal                                                            |
| Total Investment in BDT                                                                                                                                                          | : | 4,00,000                                                                                    |
| Financing                                                                                                                                                                        | : | Self BDT 3,20,000 (from existing business)80%Required Investment BDT 80,000/-(as equity)20% |
| Present salary/drawings from business (estimates)                                                                                                                                | : | 8,000/-                                                                                     |
| Proposed Salary                                                                                                                                                                  | : | 8,000/-                                                                                     |
| <ul> <li>Proposed Business</li> <li>(i) % of present gross profit margin</li> <li>(ii) Estimated % of proposed gross profit margin</li> <li>(iii) Agreed grace period</li> </ul> | : | 30%<br>30%<br>02 Months                                                                     |

#### PRESENT & PROPOSED INVESTMENT BREAKDOWN

| Prese               | nt Stock items  |                | Proposed items       |              |                |  |  |  |
|---------------------|-----------------|----------------|----------------------|--------------|----------------|--|--|--|
| Product name        | Unit (Quantity) | Amount         | Product Name         | Unit         | Amount         |  |  |  |
| পানের লতা           | ৪০,০০০ পিচ*০৫   | २,००,०००       | পানের লতা ক্রয়      | ৪,০০০ পিচ*০৫ | २०,०००         |  |  |  |
|                     |                 |                | খাঁচা তৈরি           | -            | <b>२</b> ०,००० |  |  |  |
| মাটি ভরাট           | -               | 80,000         | ছাউনি                | -            | ۵৫,000         |  |  |  |
| সার + কীটনাশক       | -               | 30,000         | মাটি ভরাট            | -            | ٥٥,०००         |  |  |  |
| <br>                |                 | 0              | সার                  | -            | ¢,000          |  |  |  |
| খাঁচা               | -               | 80,000         | খৈল                  | -            | ¢,000          |  |  |  |
| ছাউনি               | -               | <b>৩</b> ০,০০০ | ওষুধ                 | -            | ¢,000          |  |  |  |
| Total Present Stock |                 | ৩,২০,০০০       | Total Proposed Stock |              | ४०,०००         |  |  |  |