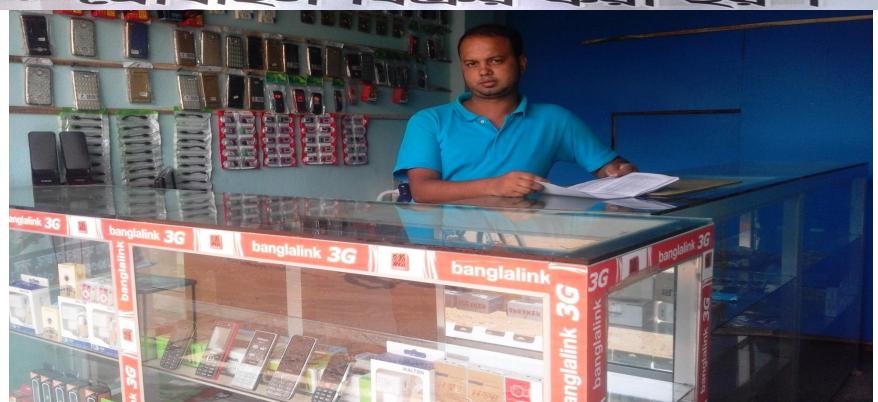

**Project by:** Md. Jahangir Alam Talukder
NU Identified by: Md. Sayedul Amin Shakib

Verified By: Md. Moksed Ali



Shariatpur Unit
Anchal 6

#### BRIEF BIO OF THE PROPOSED NOBIN UDYOKTA



| Name                                                                                                                                                          | : | Md. Jahangir Alam Talukder    |
|---------------------------------------------------------------------------------------------------------------------------------------------------------------|---|-------------------------------|
| Age                                                                                                                                                           | : | 30/06/1989                    |
| Marital sta