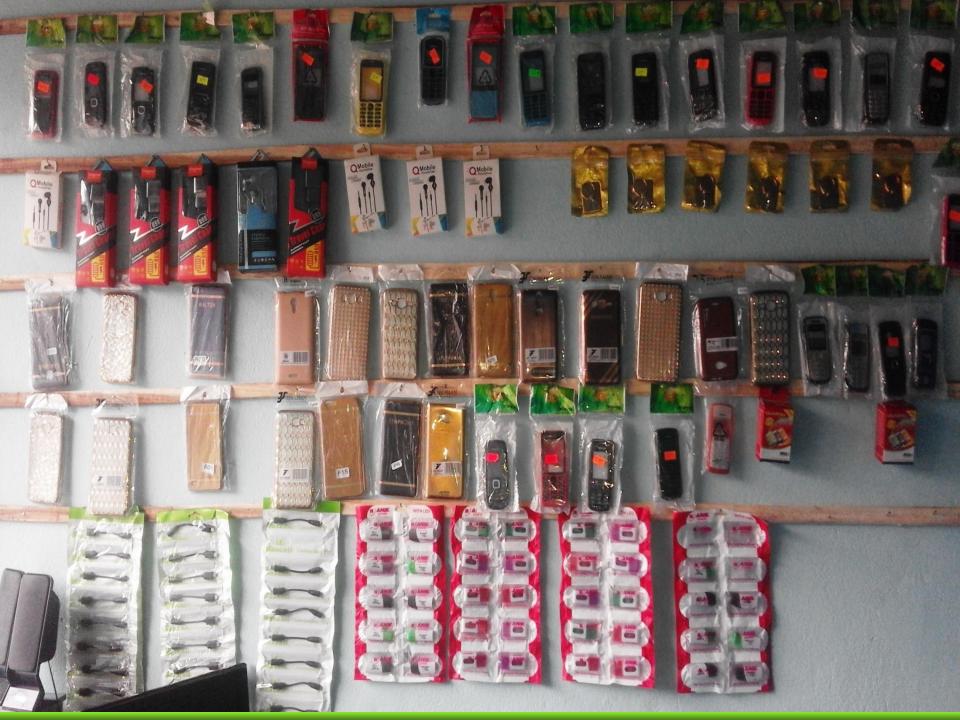

#### PRESENT & PROPOSED INVESTMENT Breakdown

| Present Stock item         |        |  |  |  |
|----------------------------|--------|--|--|--|
| Product name               | Amount |  |  |  |
| Charger                    | 15,000 |  |  |  |
| Mobile Accessories         | 25,000 |  |  |  |
| Speaker                    | 3,000  |  |  |  |
| Mobile (Normal)            | 15,000 |  |  |  |
| Mobile (Android)           | 6,000  |  |  |  |
| <b>Total Present Stock</b> | 64,000 |  |  |  |

| Proposed stock item         |        |  |  |
|-----------------------------|--------|--|--|
| <b>Product Name</b>         | Amount |  |  |
| Mobile                      | 30,000 |  |  |
| Mobile Accessories          | 30,000 |  |  |
| <b>Total Proposed Stock</b> | 80,000 |  |  |