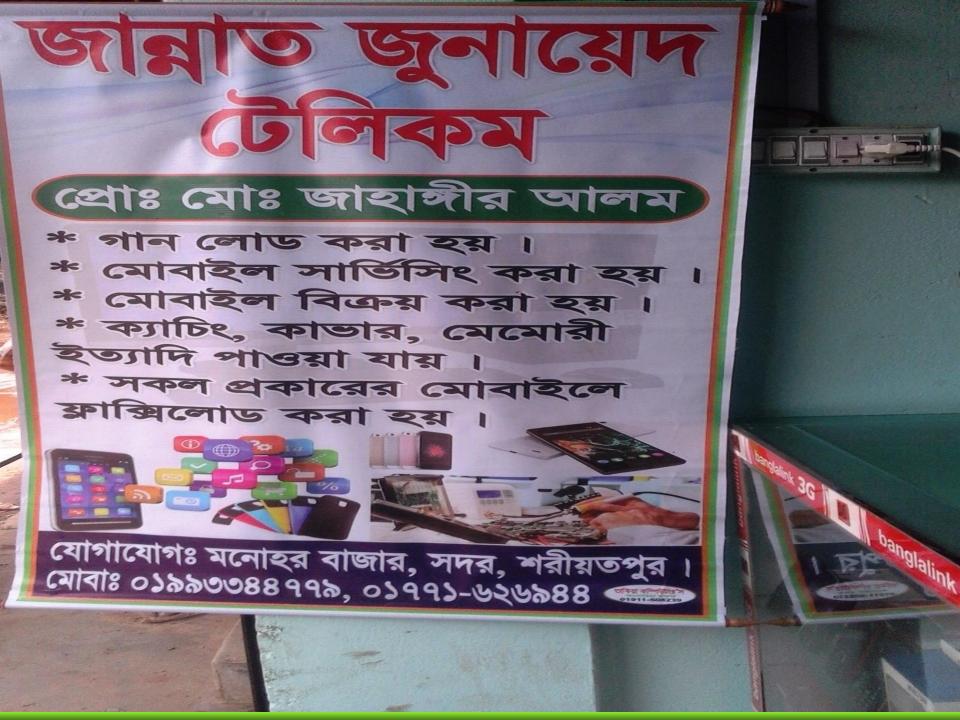

#### PROPOSED BUSINESS Info.

| Business Name                                                                                      | :  | Jannat & Junayet Telecom                                                                               |
|----------------------------------------------------------------------------------------------------|----|--------------------------------------------------------------------------------------------------------|
| Address/ Location                                                                                  | :  | Monohor Bazar, Shariatpur.                                                                             |
| Total Investment in BDT                                                                            | •• | 2,50,000/-                                                                                             |
| Financing                                                                                          | :  | Self BDT: 1,90,000 (from existing business) - 76%<br>Required Investment BDT: 60,000 (as equity) - 24% |
| Present salary/drawings from business (estimates)                                                  | :  | BDT 7,000                                                                                              |
| Proposed Salary                                                                                    |    | BDT 8,000                                                                                              |
| i. Proposed Business % of present gross profit margin                                              | :  | 20%                                                                                                    |
| <ul><li>ii. Estimated % of proposed gross profit margin</li><li>iii. Agreed grace period</li></ul> | :  | 20% 2 months                                                                                           |

# Photographs