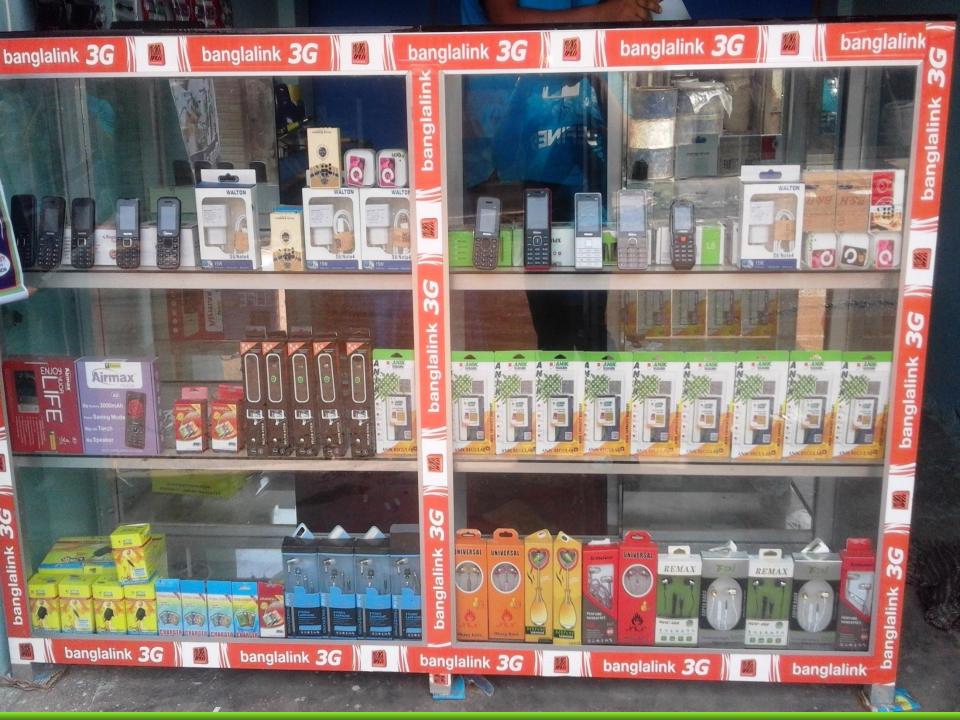

#### PRESENT & PROPOSED INVESTMENT Breakdown

| Present Stock item         |        |  |  |  |
|----------------------------|--------|--|--|--|
| Product name               | Amount |  |  |  |
| Charger                    | 15,000 |  |  |  |
| Mobile Accessories         | 25,000 |  |  |  |
| Speaker                    | 3,000  |  |  |  |
| Mobile (Normal)            | 15,000 |  |  |  |
| Mobile (Android)           | 6,000  |  |  |  |
| <b>Total Present Stock</b> | 64,000 |  |  |  |

| Proposed stock item         |        |  |  |
|-----------------------------|--------|--|--|
| <b>Product Name</b>         | Amount |  |  |
| Mobile                      | 30,000 |  |  |
| Mobile Accessories          | 30,000 |  |  |
| <b>Total Proposed Stock</b> | 80,000 |  |  |