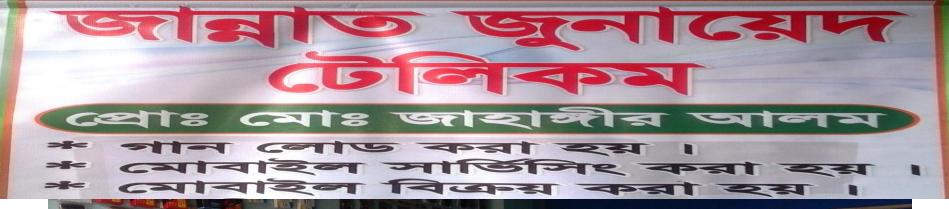

#### PROPOSED BUSINESS Info.

| Business Name                                                                                      | :  | Jannat & Junayet Telecom                                                                               |
|----------------------------------------------------------------------------------------------------|----|--------------------------------------------------------------------------------------------------------|
| Address/ Location                                                                                  | :  | Monohor Bazar, Shariatpur.                                                                             |
| Total Investment in BDT                                                                            | •• | 2,50,000/-                                                                                             |
| Financing                                                                                          | :  | Self BDT: 1,90,000 (from existing business) - 76%<br>Required Investment BDT: 60,000 (as equity) - 24% |
| Present salary/drawings from business (estimates)                                                  | :  | BDT 7,000                                                                                              |
| Proposed Salary                                                                                    |    | BDT 8,000                                                                                              |
| i. Proposed Business % of present gross profit margin                                              | :  | 20%                                                                                                    |
| <ul><li>ii. Estimated % of proposed gross profit margin</li><li>iii. Agreed grace period</li></ul> | :  | 20% 2 months                                                                                           |