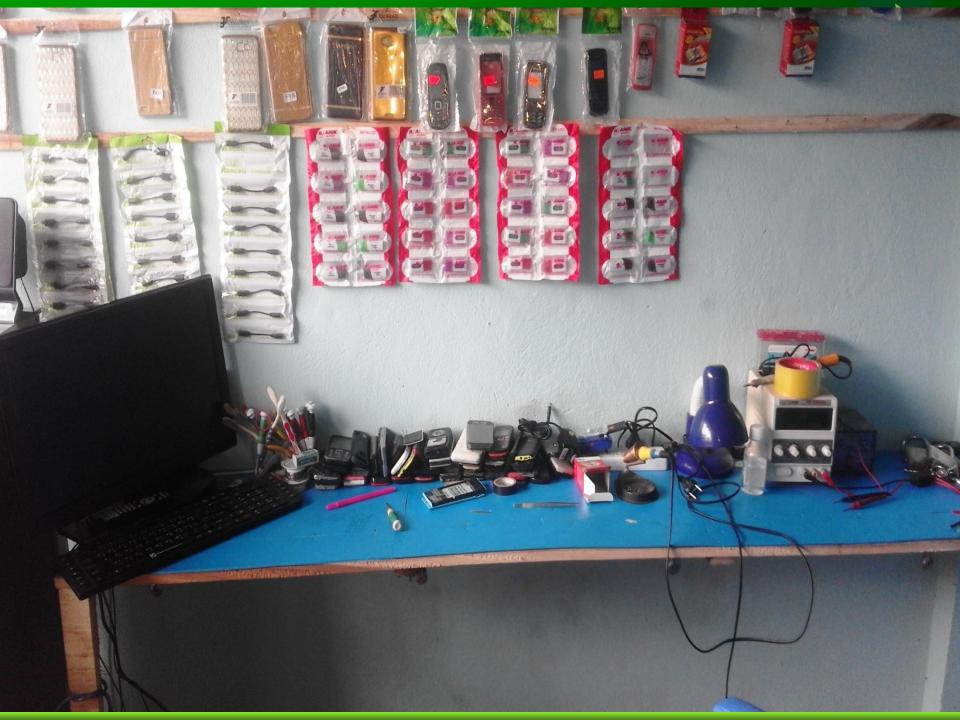

#### PRESENT & PROPOSED INVESTMENT Breakdown

| Present Stock item         |        |  |  |  |
|----------------------------|--------|--|--|--|
| Product name               | Amount |  |  |  |
| Charger                    | 15,000 |  |  |  |
| Mobile Accessories         | 25,000 |  |  |  |
| Speaker                    | 3,000  |  |  |  |
| Mobile (Normal)            | 15,000 |  |  |  |
| Mobile (Android)           | 6,000  |  |  |  |
| <b>Total Present Stock</b> | 64,000 |  |  |  |

| Proposed stock item         |        |  |  |
|-----------------------------|--------|--|--|
| <b>Product Name</b>         | Amount |  |  |
| Mobile                      | 30,000 |  |  |
| Mobile Accessories          | 30,000 |  |  |
| <b>Total Proposed Stock</b> | 80,000 |  |  |