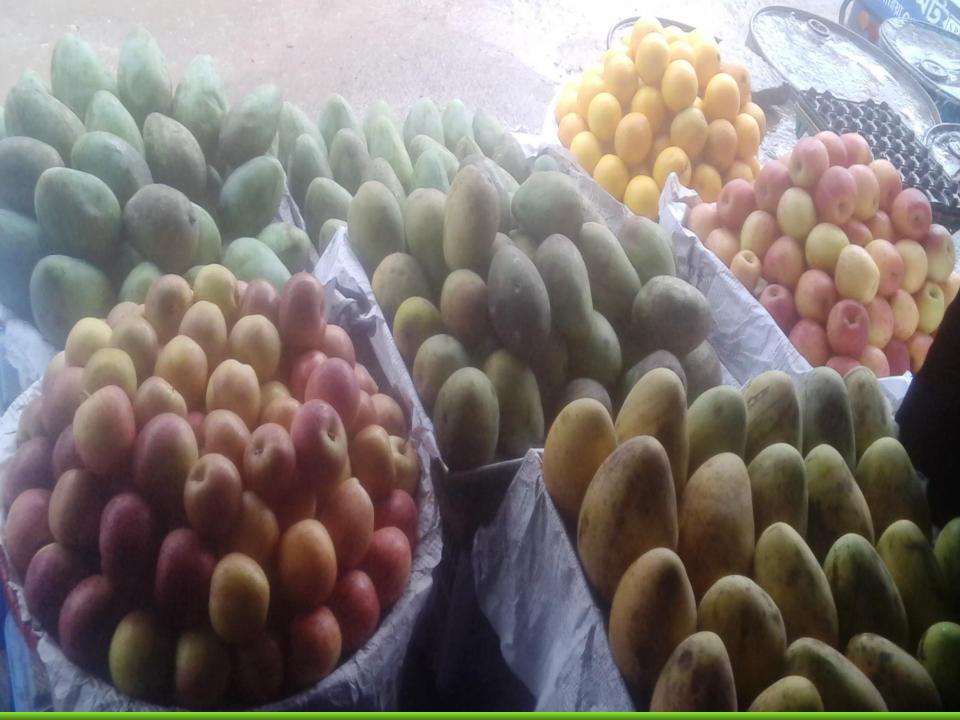

# **PRESENT & PROPOSED INVESTMENT Breakdown**

| Present Stock iten  | n        |
|---------------------|----------|
| Product name        | Amount   |
| Mango               | 10,000   |
| Apple               | 15,000   |
| Malta               | 10,000   |
| Rice                | 25,000   |
| Dal                 | 12,000   |
| Oil                 | 20,000   |
| Biscuits            | 10,000   |
| Cosmetics           | 15,000   |
| Grocery Items       | 5,000    |
| Muri                | 3,000    |
| Vushi               | 3,000    |
| Total Present Stock | 1,28,000 |

| Product Name                | Amount |
|-----------------------------|--------|
| Fridge                      | 35,000 |
| Rice                        | 15,000 |
| Grocery Items               | 15,000 |
| Apple                       | 5,000  |
| Mango                       | 10,000 |
| <b>Total Proposed Stock</b> | 80,000 |