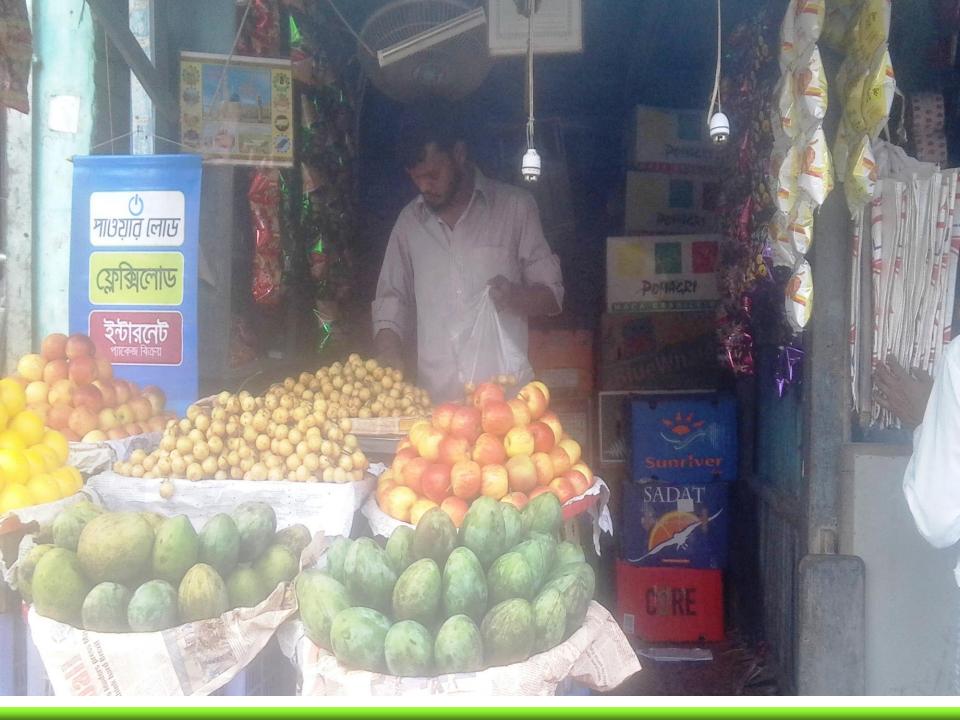

# **PRESENT & PROPOSED INVESTMENT Breakdown**

| Present Stock iten  | n        |
|---------------------|----------|
| Product name        | Amount   |
| Mango               | 10,000   |
| Apple               | 15,000   |
| Malta               | 10,000   |
| Rice                | 25,000   |
| Dal                 | 12,000   |
| Oil                 | 20,000   |
| Biscuits            | 10,000   |
| Cosmetics           | 15,000   |
| Grocery Items       | 5,000    |
| Muri                | 3,000    |
| Vushi               | 3,000    |
| Total Present Stock | 1,28,000 |