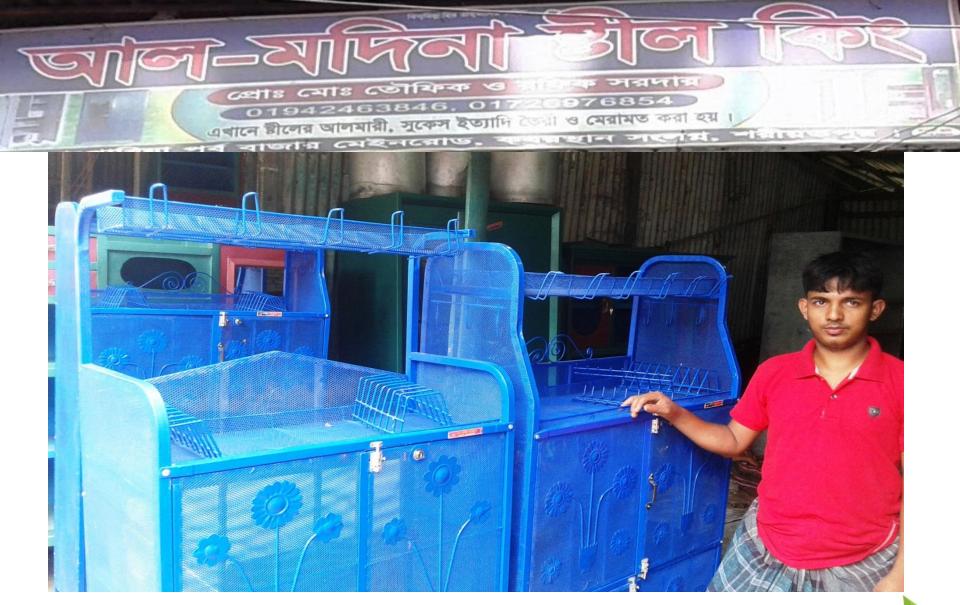

| Business Name                                               | : | Al-Modina Steel King                                                                                         |
|-------------------------------------------------------------|---|--------------------------------------------------------------------------------------------------------------|
| Address/ Location                                           | : | Angaria Bazar, Shariatpur.                                                                                   |
| Total Investment in BDT                                     | : | 4,97,000/-                                                                                                   |
| Financing                                                   | : | Self BDT : 4,17,000/= (from existing business) - 84%<br>Required Investment BDT : 80,000/= (as equity) - 16% |
| Present salary/drawings<br>from business (estimates)        | : | BDT 9,000                                                                                                    |
| Proposed Salary                                             |   | BDT 10,000                                                                                                   |
| i. Proposed Business % of<br>present gross profit<br>margin | : | 25%                                                                                                          |
| ii. Estimated % of proposed gross profit margin             | : | 25%<br>2 months                                                                                              |
| iii. Agreed grace period                                    |   |                                                                                                              |

| Present Occupation                       | •  | Steel Furniture Business    |
|------------------------------------------|----|-----------------------------|
| Trade License Number                     | •  | 21/2017-2018                |
| Initial Investment (Own &Family Support) |    | 1,50,000tk                  |
| Business Experiences:                    | •• | 3 years                     |
| Training Info.                           | •  | N/A                         |
| Other Own/Family Sources of Income       | •  | Brothers                    |
| Other Own/Family Sources of Liabilities  | •  | N/A                         |
| NU Contact Info                          |    | 01942-463846, 01726-976854. |
| NU Project Source/Reference              | :  | GT Shariatpur Unit Office   |