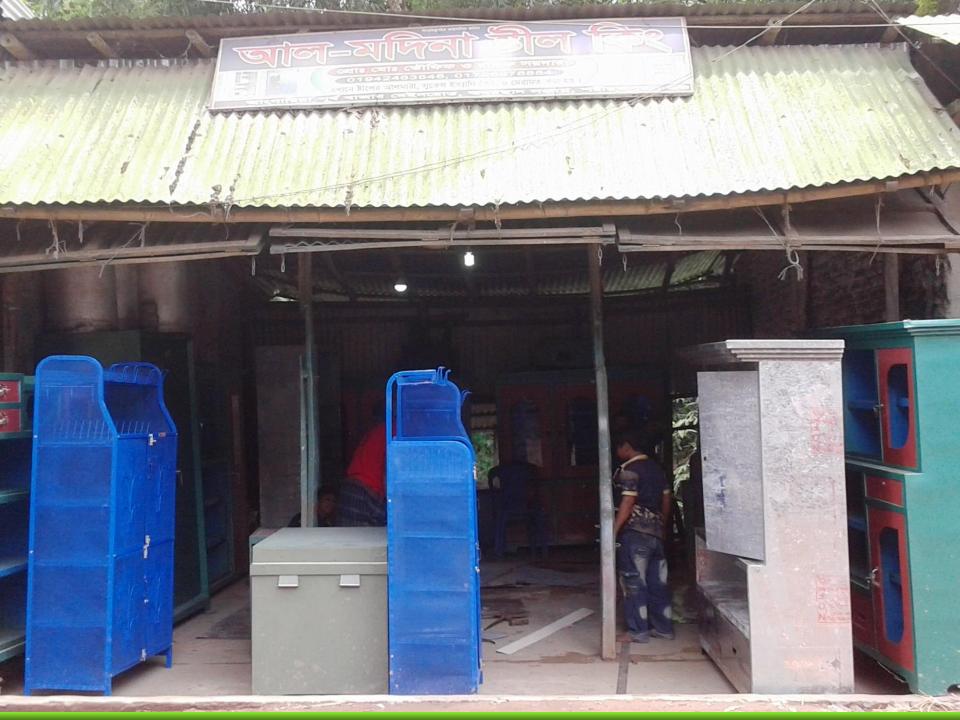

| Business Name                                               | : | Al-Modina Steel King                                                                                         |
|-------------------------------------------------------------|---|--------------------------------------------------------------------------------------------------------------|
| Address/ Location                                           | : | Angaria Bazar, Shariatpur.                                                                                   |
| Total Investment in BDT                                     | : | 4,97,000/-                                                                                                   |
| Financing                                                   | : | Self BDT : 4,17,000/= (from existing business) - 84%<br>Required Investment BDT : 80,000/= (as equity) - 16% |
| Present salary/drawings<br>from business (estimates)        | : | BDT 9,000                                                                                                    |
| Proposed Salary                                             |   | BDT 10,000                                                                                                   |
| i. Proposed Business % of<br>present gross profit<br>margin | : | 25%                                                                                                          |
| ii. Estimated % of proposed gross profit margin             | : | 25%<br>2 months                                                                                              |
| iii. Agreed grace period                                    |   |                                                                                                              |