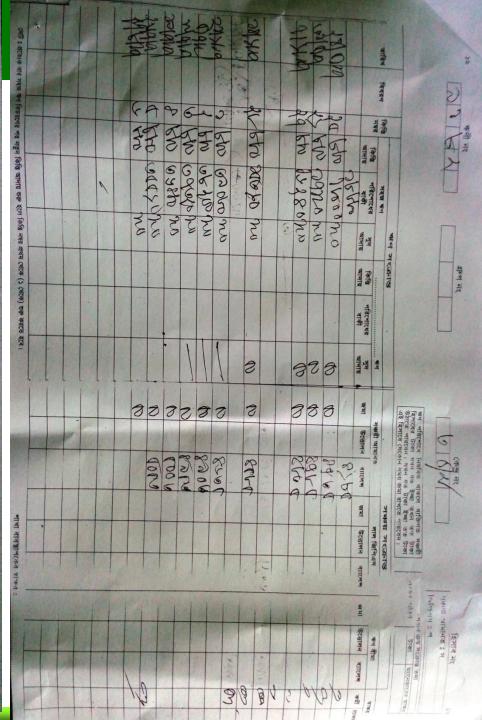

### সহজ ঋণের পাশ বই

| নাম '''''           | व्याञ्चा |     |   |
|---------------------|----------|-----|---|
| ঋगी नः '''''        | わけよ      |     |   |
| क्रम नः             | 20       |     |   |
| কেন্দ্ৰ নং          | 60) W_   |     |   |
| কেন্দ্রের নাম ''''' | (484411  |     | 1 |
| বই ইস্মুর তারিখ     | 41115    |     |   |
| শাখা ব্যবস্থাপকের   | স্বাক্ষর | (A) |   |