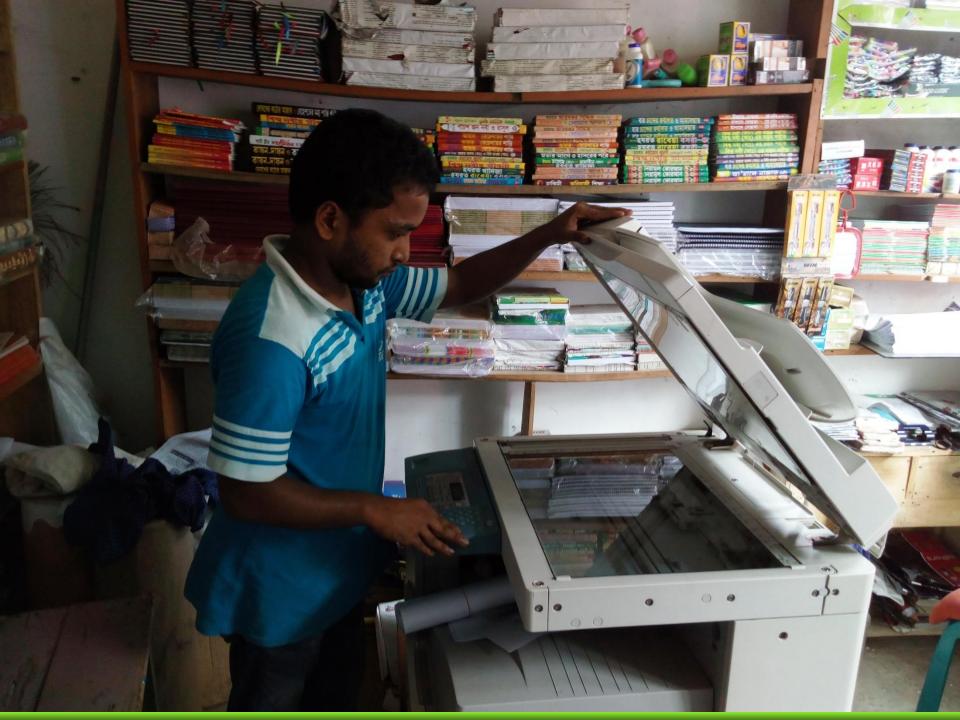

| 60,000   | 0        |
| 2.2    | Payment of GB Loan                                | 0        | 0        |
| 2.3    | Investment Pay Back (Including ownership Tr. Fee) | 36,000   | 36,000   |
|        | Total Cash Outflow                                | 96,000   | 36,000   |
| 3.0    | Net Cash Surplus                                  | 74,520   | 1,82,520 |

# **SWOT Analysis**



# STRENGTH

- Business Experience and Skill
- Maintain Daily accounts
- 15 hours shop open
- No loan against business
- Located beside Road

# WEAKNESS

- Lack of investment
- Credit Sale

# **O**PPORTUNITIES

- Expansion of Business
- Increasing the number of Customer
- Have chance to grab new customer

# THREATS

- Fire.
- Theft.
- Political Instability may reduce the sale.

# Photographs

















































### জাতীয় পরিচিতি বিবরণ



লাম : ফ্রমাল মোল্যা

Name : FAISAL MOLLAH

পিতা : মোঃ আলোযাৰ হোনেল দোলা

মাতা : পাল্লা আলোয়াৰ

Date of Birth : 01-01-1997

NID No. : 19978616976000001

Blood Group : A+

বাসা/হোণ্ডিং: -, খাম/বাস্তা:

বর্তমান ঠিকালা : ৪६६९७७६४६८०१, দিওজেন, ডাক্সন:
বর্তমান ঠিকালা : বর্তিবহাট - ৮০০০, শবিষত্তপুর সদন, পরী,

শ্ৰিয়তপুৰ



#### গণপ্রজাতন্ত্রী বাংলাদেশ সরকার Government of the People's Republic of Bangladesh NATIONAL ID CARD / জাতীয় পরিচয় পত্র



নাম: পান্না আনোয়ার

Name: Panna Anower

স্বামী: আনোয়ার হোসেন

মাতা: মৃত রোকেয়া হামেদ

Date of Birth: 03 Aug 1970

ID NO: 8616976140721

व्यन्न

এই কার্ডটি গণপ্রজাতন্ত্রী বাংলাদেশ সরকারের সম্পত্তি। কার্ডটি ব্যবহারকারী ব্যতীত অন্য কোথাও পাওয়া গেলে নিকটস্থ পোষ্ট অফিসে জমা দেয়ার জন্য অনুরোধ কর