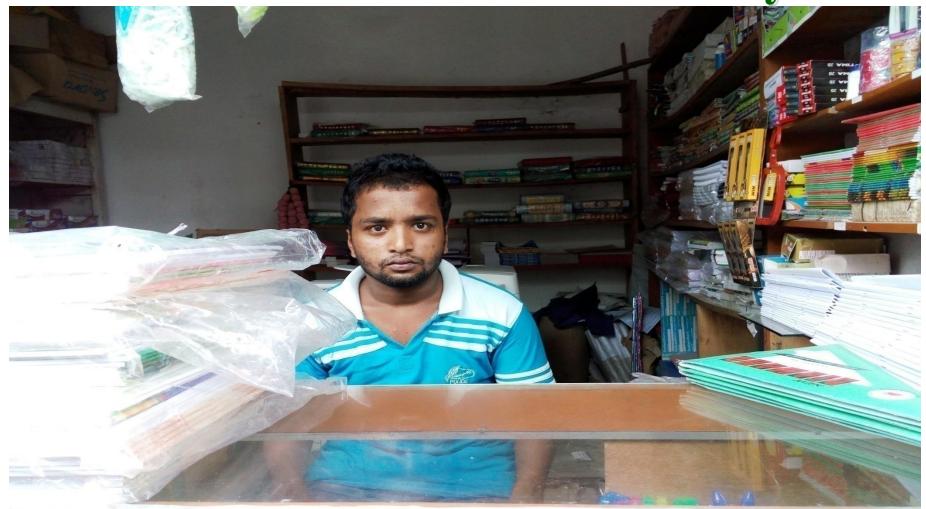

#### A Nobin Udyokta Project

# **Anower Boi Bitan & Stationary**



**Project by:** Md. Faisal Mollah

NU Identified by: Md. Kamruzzaman (Shovon)

Verified By: Md. Sayedul Amin Shakib



Shariatpur Unit
Anchal- 6

# BRIEF BIO OF THE PROPOSED NOBIN UDYOKTA



| Name                                                                                                                                                          | : | Md. Faisal Mollah                                                                                                                                                                                                                                  |
|---------------------------------------------------------------------------------------------------------------------------------------------------------------|---|-------------------------------