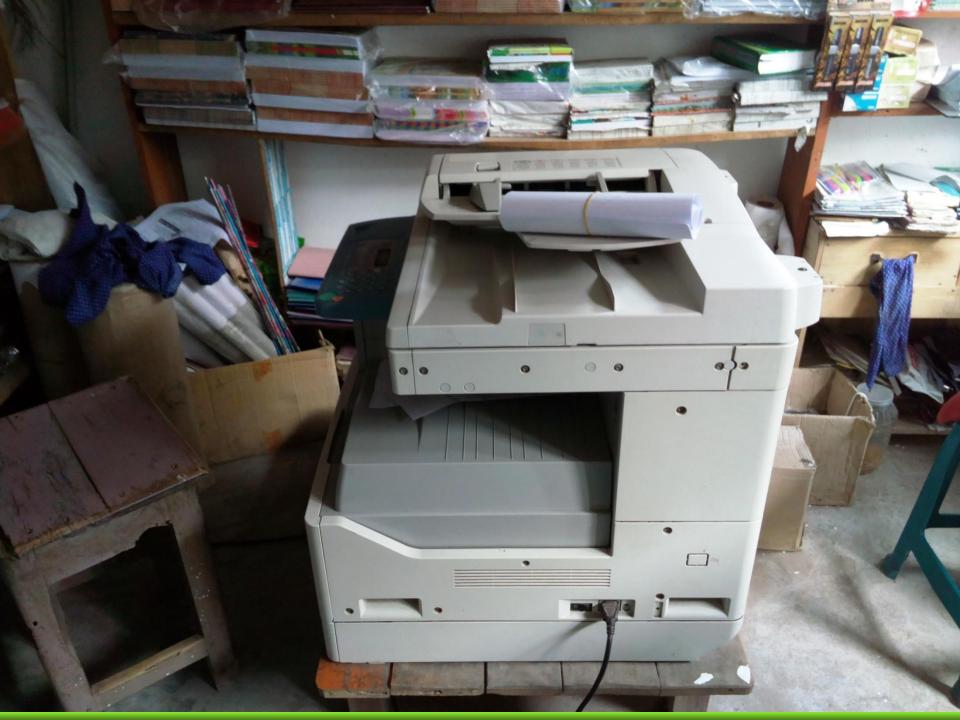

# Photographs

### PRESENT & PROPOSED INVESTMENT Breakdown

| Particulars                                                                                                                                     | Existing<br>Business (BDT) | Proposed (BDT) | Total<br>(BDT) |
|-------------------------------------------------------------------------------------------------------------------------------------------------|----------------------------|----------------|----------------|
| Investments in different categories:                                                                                                            | (1)                        | (2)            | (1+2)          |
| Present stock items:  i. Advance: 20,000 ii. Goods: 1,55,000 iii. Decoration: 15,000 iv. Photocopy Machine: 70,000 v. Laminating Machine: 5,000 | 2,65,000                   |                | 2,65,000       |
| <b>Proposed Stock Items:</b>                                                                                                                    |                            | 60,000         | 60,000         |
| Total Capital                                                                                                                                   | 2,65,000                   | 60,000         | 3,25,000       |