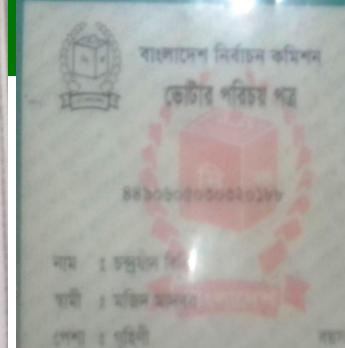

#### গণপ্রজাতন্ত্রী বাংলাদেশ সরকার

Government of the People's Republic of Bengledesh

NATIONAL ID CARD / बाडीव পविषय পव

নাম: মোঃ শকিকুল ইসলাম

Name: MD. SHAFIQUL ISLAM

শিতা: মোঃ আবদুল মঞ্জিদ মাঞ্চাৰ্যয়

মাতা: মোছ্য চন্দ্ৰবান বিবি

Date of Birth: 05 Oct 1984

ID NO: 6111351687839