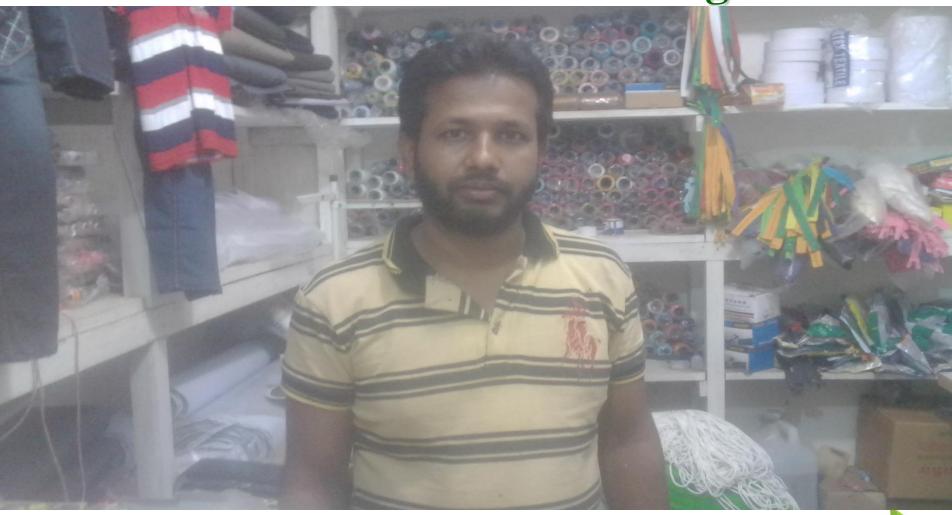

#### A Nobin Udyokta Project

# Ma Babar Doa Tailoring



<u>Project by</u>: Md. Shafiqul Islam

NU Identified by: Md. Kamruzzaman (Shovon)

Verified By: Md. Sayedul Amin Shakib



Shariatpur Unit
Anchal- 6

#### BRIEF BIO OF THE PROPOSED NOBIN UDYOKTA



| Name                                                                                                                                                          | : | Md. Shafiqul Islam                                                                                                                                                                                                       |  |
|---------------------------------------------------------------------------------------------------------------------------------------------------------------|---|-----------------------------------------------