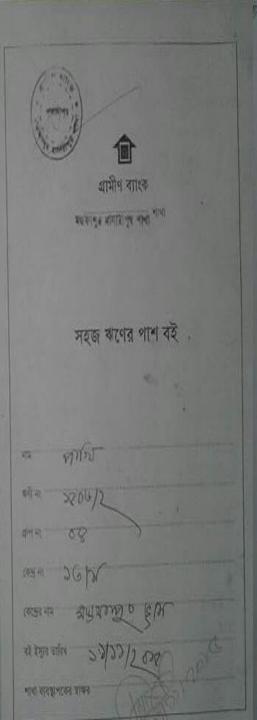

### BRIEF BIO OF THE PROPOSED NOBIN UDYOKTA

| Name                                                                                                                                                                                                                                                    | : | Md.Sujon Chowkidar                                                                                                                                                                                                |  |  |
|---------------------------------------------------------------------------------------------------------------------------------------------------------------------------------------------------------------------------------------------------------|---|-------------------------------------------------------------------------------------------------------------------------------------------------------------------------------------------------------------------|--|--|
| Permanent Address                                                                                                                                                                                                                                       | : | Vill: Boromeher, Post::Mostofapur, P.S: Madaripur, District: Madaripur.                                                                                                                                           |  |  |
| Age                                                                                                                                                                                                                                                     | : | 30 years(20-May 1987)                                                                                                                                                                                             |  |  |
| Marital status                                                                                                                                                                                                                                          | : | Married                                                                                                                                                                                                           |  |  |
| Children                                                                                                                                                                                                                                                | : | 2 Sons                                                                                                                                                                                                            |  |  |
| No. of siblings:                                                                                                                                                                                                                                        | : | Three brothers                                                                                                                                                                                                    |  |  |
| Parent's and GB related Info (i) Who is GB member (ii) Mother's name (iii) Father's name (iv) GB member's info  Further Information: (v) Who pays GB loan installment (vi) Mobile lady (vii) Grameen Education Loan (viii)Any other loan like GCCN, GKF |   | Mother Yes Father Pakhi Begum Md. Mazed Chowkidar Branch: Mostofapur, Centre: 13/m Group no: 04 Loanee no.: 1506/2, Member since: 1996, First Ioan: 10,000, Existing Ioan:00, Outstanding:00  N/A N/A N/A N/A N/A |  |  |
| Education                                                                                                                                                                                                                                               | : | Five                                                                                                                                                                                                              |  |  |