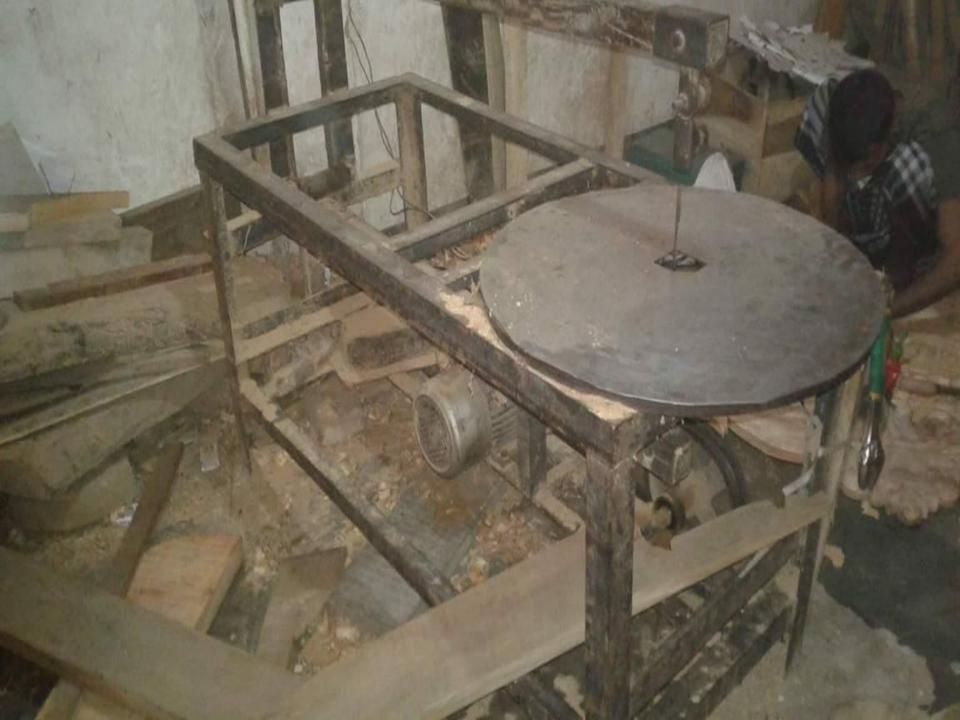

# PROPOSED NOBIN UDYOKTA BUSINESS INFO

| Business Name                                                                                                                        | : | Jihad Ahad Furniture                                                                                  |
|--------------------------------------------------------------------------------------------------------------------------------------|---|-------------------------------------------------------------------------------------------------------|
| Address/ Location                                                                                                                    | : | Mostofapur Bazar                                                                                      |
| Total Investment in BDT                                                                                                              | : | 2,90,000                                                                                              |
| Financing                                                                                                                            | : | Self BDT <b>2,10,000</b> (from existing business) 72% Required Investment BDT 80,000/-(as equity) 28% |
| Present salary/drawings from business (estimates)                                                                                    | : | 7000/-                                                                                                |
| Proposed Salary                                                                                                                      | : | 7,000/-                                                                                               |
| Proposed Business  (i) % of present gross profit margin  (ii) Estimated % of proposed gross profit margin  (iii) Agreed grace period | : | 25%<br>25%                                                                                            |
| (iii) Agreed grace period                                                                                                            |   | 2 months 8 Installment                                                                                |

### PRESENT & PROPOSED INVESTMENT BREAKDOWN

| Particulars                                 | Existing Business (BDT)              | Proposed (BDT) | Total<br>(BDT) |
|---------------------------------------------|--------------------------------------|----------------|----------------|
| Investments in different categories:        | (1)                                  | (2)            | (1+2)          |
| Present Stock Items: খাট সুকেছ কাট যন্তপাতি | 80,000<br>60,000<br>50,000<br>20,000 |                | 2,10,000       |
| Proposed items:                             |                                      | 80,000         | 80,000         |
| Total Capital                               |                                      |                | 2,90,000       |