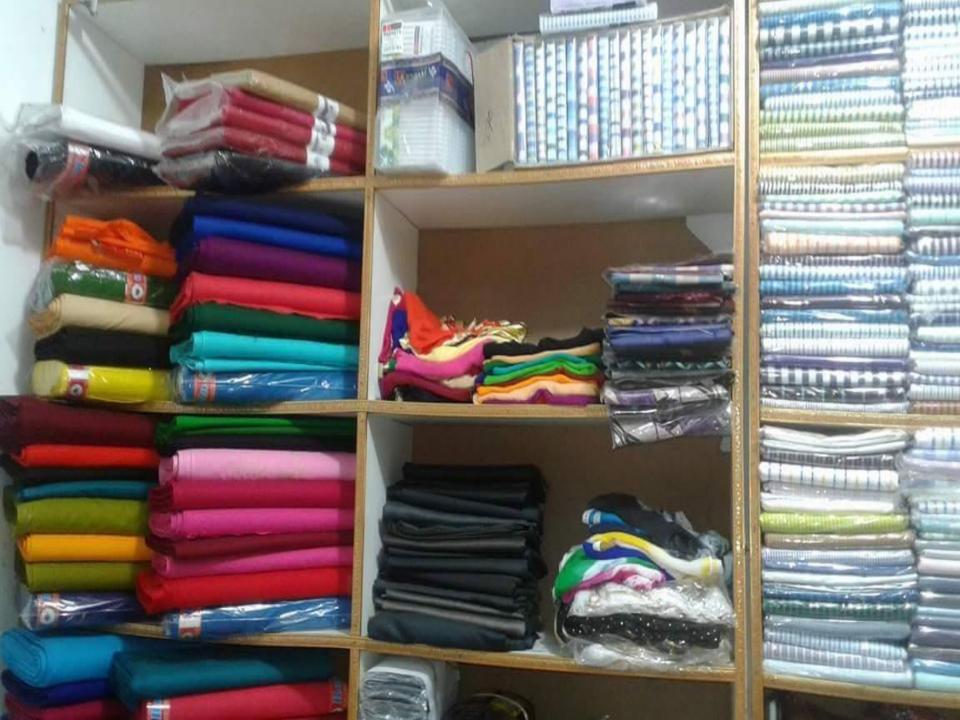

### PROPOSED NOBIN UDYOKTA BUSINESS INFO

| Business Name                                                                                                                        | : | R S Fashion                                                                                     |
|--------------------------------------------------------------------------------------------------------------------------------------|---|-------------------------------------------------------------------------------------------------|
| Address/ Location                                                                                                                    | : | Mostofapur Bazar                                                                                |
| Total Investment in BDT                                                                                                              | : | 4,08,500                                                                                        |
| Financing                                                                                                                            | : | Self BDT 3,28,500 (from existing business) 80 % Required Investment BDT 80,000/-(as equity) 20% |
| Present salary/drawings from business (estimates)                                                                                    | : | 7000/-                                                                                          |
| Proposed Salary                                                                                                                      | : | 7,000/-                                                                                         |
| Proposed Business  (i) % of present gross profit margin  (ii) Estimated % of proposed gross profit margin  (iii) Agreed grace period | : | 25% 25% 2 months 8 Installment                                                                  |

#### PRESENT & PROPOSED INVESTMENT BREAKDOWN

| Present Stock items |                         |              |  |  |  |
|---------------------|-------------------------|--------------|--|--|--|
| Product name        | Unit (Quantity)         | Amount       |  |  |  |
| পেন্ট               | २००*৫৫०                 | 1,10,00<br>0 |  |  |  |
| সার্ট               | \$00*600                | 50,000       |  |  |  |
| পান্জাবী            | bo*8@0                  | 36,000       |  |  |  |
| গেন্জী              | <b>%0*</b> 2 <b>%</b> 0 | 12,500       |  |  |  |
| অনান"               |                         | 20,000       |  |  |  |
| ডেকরেশন             |                         | 1,00,00      |  |  |  |
|                     |                         |              |  |  |  |
|                     |                         |              |  |  |  |
|                     |                         |              |  |  |  |
|                     |                         |              |  |  |  |
|                     |                         |              |  |  |  |
|                     |                         |              |  |  |  |
|                     |                         |              |  |  |  |
| Total Present Stock |                         | 3,28,500     |  |  |  |

| Proposed items       |      |        |  |  |
|----------------------|------|--------|--|--|
| Product Name         | Unit | Amount |  |  |
| পেন্ট                |      | 20,000 |  |  |
| সার্ট                |      | 20,000 |  |  |
| পান্জাবী             |      | 20,000 |  |  |
| শাড়ী                |      | 20,000 |  |  |
|                      |      |        |  |  |
|                      |      |        |  |  |
|                      |      |        |  |  |
| Total Proposed Stock |      | 80,000 |  |  |