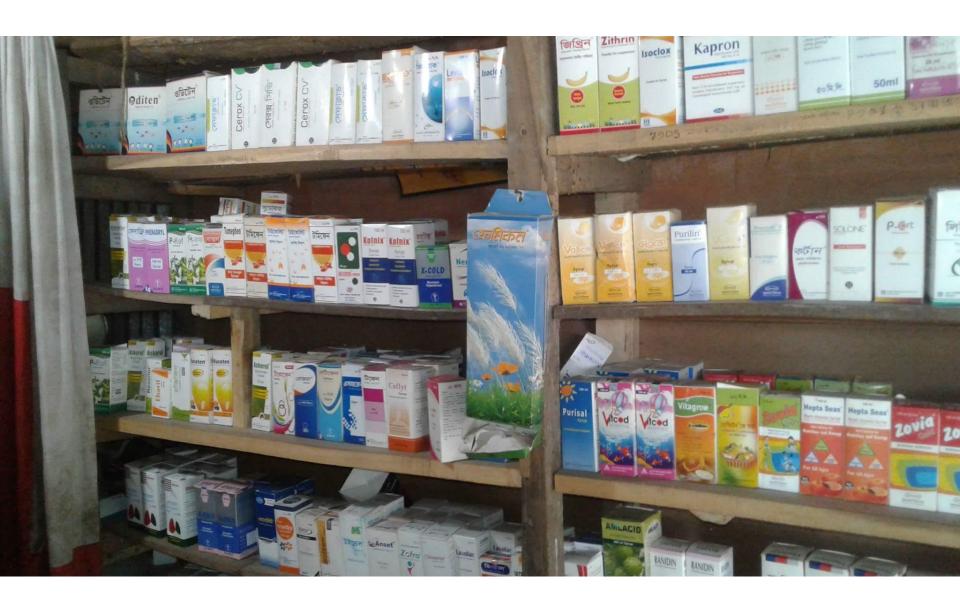

#### PRESENT & PROPOSED INVESTMENT BREAKDOWN

| Particulars                                                                                                                                                                                      | Existing Business (BDT)                                                                                                                                                        | Proposed (BDT) | Total<br>(BDT) |
|--------------------------------------------------------------------------------------------------------------------------------------------------------------------------------------------------|--------------------------------------------------------------------------------------------------------------------------------------------------------------------------------|----------------|----------------|
| Investments in different categories:                                                                                                                                                             | (1)                                                                                                                                                                            | (2)            | (1+2)          |
| Present Stock Items: Clavusel 500 Seclo 20 Omep 20 Sergel 20 Trizom ing Progut Filmet Deltasin Rabe 20 Flupen / Finix Parilack Jonix plus Neotack Namis 500 Nero B Rolac P.P.I Montair 10mg Self | 10,000<br>10,000<br>10,000<br>15,000<br>10,000<br>10,000<br>10,000<br>12,000<br>20,000<br>10,000<br>12,000<br>15,000<br>15,000<br>10,000<br>8,000<br>8,000<br>10,000<br>30,000 |                | 2,25,000       |
| Proposed items:                                                                                                                                                                                  |                                                                                                                                                                                | 70,000         | 70,000         |
| Total Capital                                                                                                                                                                                    |                                                                                                                                                                                |                | 2,95,000       |

### PRESENT & PROPOSED INVESTMENT BREAKDOWN

|                   | Presen     | Stock items |
|-------------------|------------|-------------|
| Product name with | n quantity | Amount      |
| Clavusel 500      | 20box      | 10,000      |
| Seclo 20          | 20box      | 10,000      |
| Omep 20           | 20box      | 10,000      |
| Sergel 20         | 20box      | 15,000      |
| Trizom ing        |            | 10,000      |
| Progut            | 15box      | 10,000      |
| Filmet            | 15box      | 10,000      |
| Deltasin          | 15box      | 10,000      |
| Rabe 20           | 20box      | 12,000      |
| Flupen / Finix    |            | 20,000      |
| Parilack          | 22box      | 10,000      |
| Jonix plus        | 20box      | 12,000      |
| Neotack           | 25box      | 15,000      |
| Namis 500         | 20box      | 5,000       |
| Nero B            | 10box      | 10,000      |
| Rolac             | 20box      | 8,000       |
| P.P.I             | 15box      | 8,000       |
| Montair 10mg      |            | 10,000      |
| Self              |            | 30,000      |