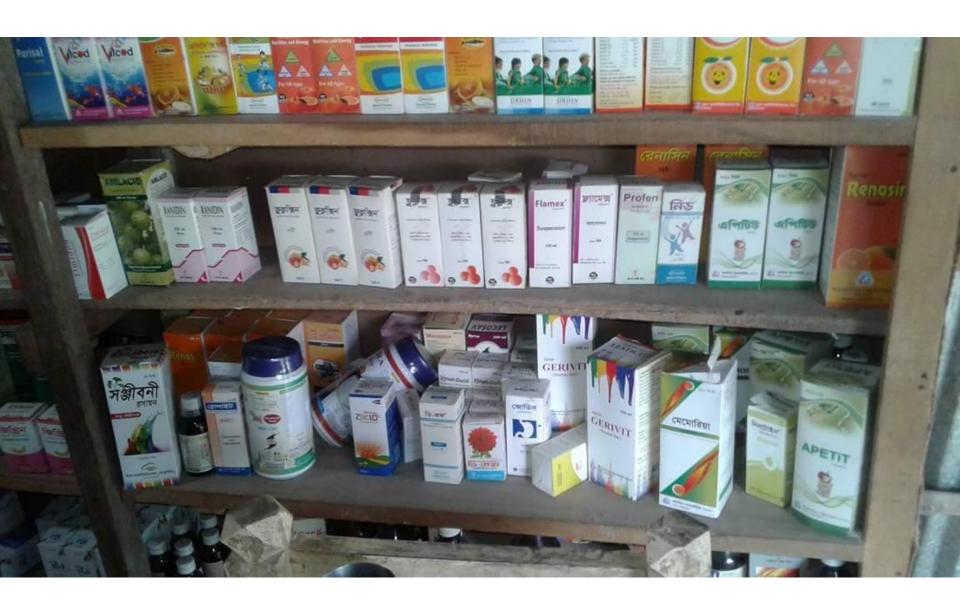

#### PRESENT & PROPOSED INVESTMENT BREAKDOWN

| Particulars                                                                                                                                                                                      | Existing Business (BDT)                                                                                                                                                        | Proposed (BDT) | Total<br>(BDT) |
|--------------------------------------------------------------------------------------------------------------------------------------------------------------------------------------------------|--------------------------------------------------------------------------------------------------------------------------------------------------------------------------------|----------------|----------------|
| Investments in different categories:                                                                                                                                                             | (1)                                                                                                                                                                            | (2)            | (1+2)          |
| Present Stock Items: Clavusel 500 Seclo 20 Omep 20 Sergel 20 Trizom ing Progut Filmet Deltasin Rabe 20 Flupen / Finix Parilack Jonix plus Neotack Namis 500 Nero B Rolac P.P.I Montair 10mg Self | 10,000<br>10,000<br>10,000<br>15,000<br>10,000<br>10,000<br>10,000<br>12,000<br>20,000<br>10,000<br>12,000<br>15,000<br>15,000<br>10,000<br>8,000<br>8,000<br>10,000<br>30,000 |                | 2,25,000       |
| Proposed items:                                                                                                                                                                                  |                                                                                                                                                                                | 70,000         | 70,000         |
| Total Capital                                                                                                                                                                                    |                                                                                                                                                                                |                | 2,95,000       |

### PRESENT & PROPOSED INVESTMENT BREAKDOWN

|                   | Presen     | Stock items |
|-------------------|------------|-------------|
| Product name with | n quantity | Amount      |
| Clavusel 500      | 20box      | 10,000      |
| Seclo 20          | 20box      | 10,000      |
| Omep 20           | 20box      | 10,000      |
| Sergel 20         | 20box      | 15,000      |
| Trizom ing        |            | 10,000      |
| Progut            | 15box      | 10,000      |
| Filmet            | 15box      | 10,000      |
| Deltasin          | 15box      | 10,000      |
| Rabe 20           | 20box      | 12,000      |
| Flupen / Finix    |            | 20,000      |
| Parilack          | 22box      | 10,000      |
| Jonix plus        | 20box      | 12,000      |
| Neotack           | 25box      | 15,000      |
| Namis 500         | 20box      | 5,000       |
| Nero B            | 10box      | 10,000      |
| Rolac             | 20box      | 8,000       |
| P.P.I             | 15box      | 8,000       |
| Montair 10mg      |            | 10,000      |
| Self              |            | 30,000      |