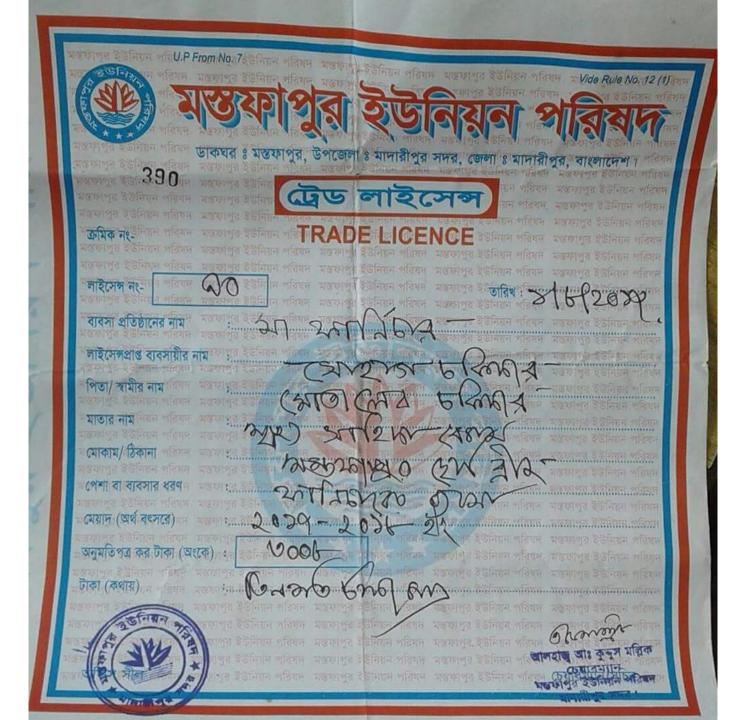

### BRIEF BIO OF THE PROPOSED NOBIN UDYOKTA (CONT...)

| Present Occupation                       | : | Furniture Business            |
|------------------------------------------|---|-------------------------------|
| Initial Investment                       | : | 2,00,000                      |
| Trade License/ Drug License              |   | 90-17/18                      |
| Business Experience<br>And Training Info | : | 8 years                       |
| Other Own/Family Sources of Income       | : | Two brother is a Business man |
| Other Own/Family Sources of Liabilities  | - | N/A                           |
| NU Contact Info                          |   | 01936-897409                  |
| NU Project Source/Reference              | - | Madaripur Unit, Madaripur     |