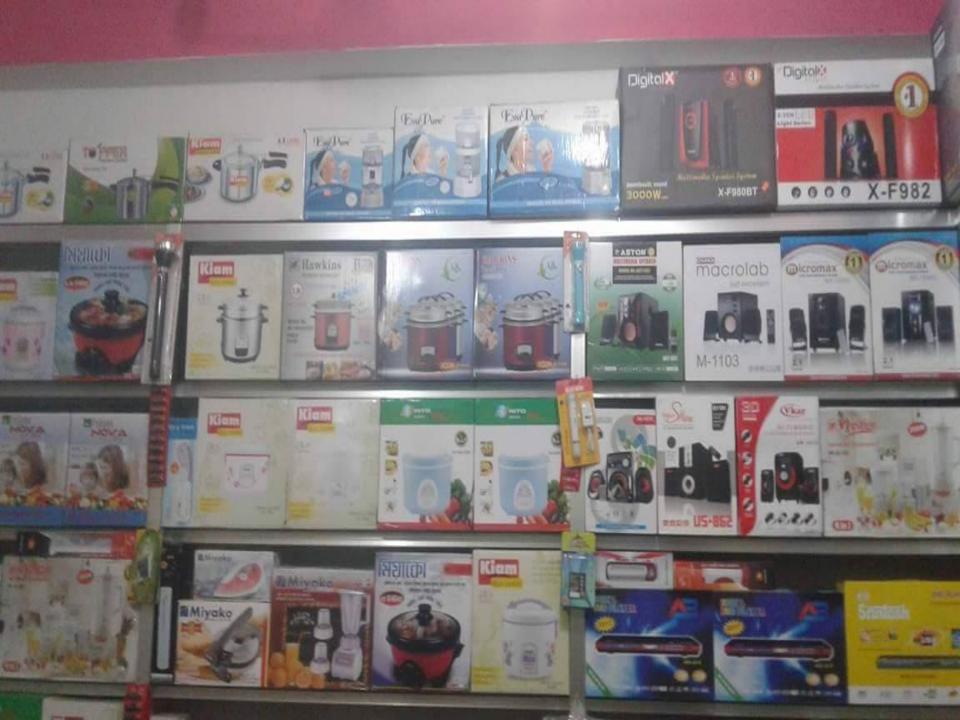

# PROPOSED NOBIN UDYOKTA BUSINESS INFO

| Business Name                                                                                                                                    | : | Shayan Electronic                                                                              |
|--------------------------------------------------------------------------------------------------------------------------------------------------|---|------------------------------------------------------------------------------------------------|
| Address/ Location                                                                                                                                | : | Mostofapur Bus Stand                                                                           |
| Total Investment in BDT                                                                                                                          | • | 5,00,000                                                                                       |
| Financing                                                                                                                                        | : | Self BDT 4,20,000 (from existing business) 84% Required Investment BDT 80,000/-(as equity) 16% |
| Present salary/drawings from business (estimates)                                                                                                | : | 7000/-                                                                                         |
| Proposed Salary                                                                                                                                  | : | 7,000/-                                                                                        |
| Proposed Business  (i) % of present gross     profit margin  (ii) Estimated % of     proposed gross profit     margin  (iii) Agreed grace period | : | 25%<br>25%                                                                                     |
|                                                                                                                                                  |   | 2 months 8 Installment                                                                         |

# PRESENT & PROPOSED INVESTMENT BREAKDOWN

| Present Stock items |                 |          |  |  |
|---------------------|-----------------|----------|--|--|
| Product name        | Unit (Quantity) | Amount   |  |  |
|                     |                 |          |  |  |
| <u>ফ্যান</u>        |                 | 60,000   |  |  |
| মোবাইল              |                 | 1,00,000 |  |  |
| <u>তার</u>          |                 | 40,000   |  |  |
| বাল্ব               |                 | 20,000   |  |  |
| রাইছ কুকার          |                 | 40,000   |  |  |
| ইলেকট্রিক পন্য      |                 | 50,000   |  |  |
| অন্যান্য            |                 | 50,000   |  |  |
| ডেকোরেসন            |                 | 60,000   |  |  |
| Total Present Stock |                 | 4,20,000 |  |  |