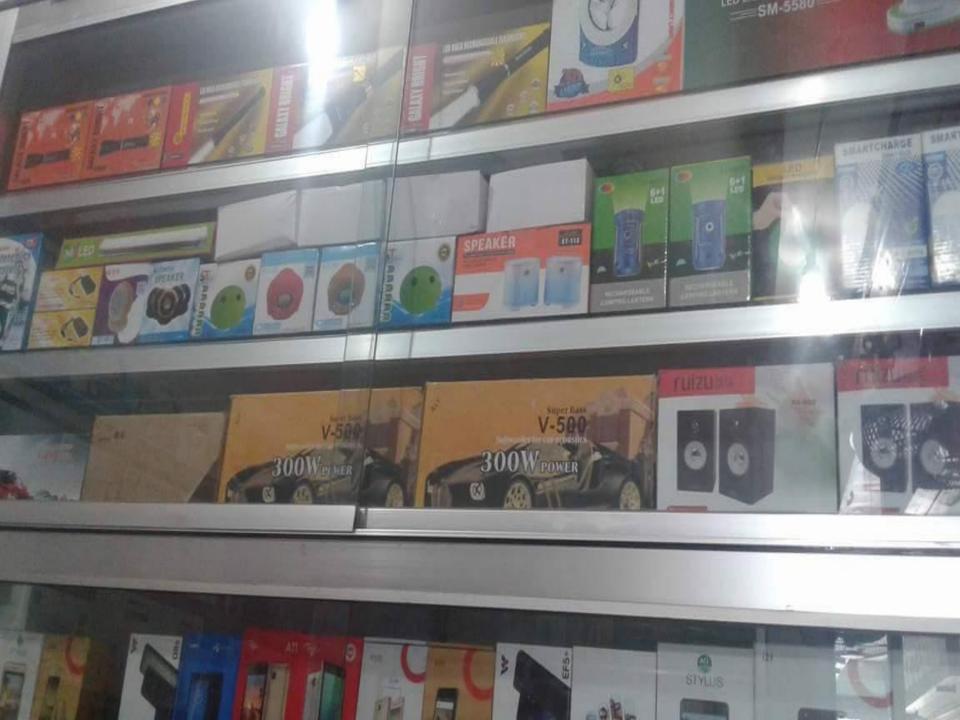

# PROPOSED NOBIN UDYOKTA BUSINESS INFO

| Business Name                                                                                                                                    | : | Shayan Electronic                                                                              |
|--------------------------------------------------------------------------------------------------------------------------------------------------|---|------------------------------------------------------------------------------------------------|
| Address/ Location                                                                                                                                | : | Mostofapur Bus Stand                                                                           |
| Total Investment in BDT                                                                                                                          | • | 5,00,000                                                                                       |
| Financing                                                                                                                                        | : | Self BDT 4,20,000 (from existing business) 84% Required Investment BDT 80,000/-(as equity) 16% |
| Present salary/drawings from business (estimates)                                                                                                | : | 7000/-                                                                                         |
| Proposed Salary                                                                                                                                  | : | 7,000/-                                                                                        |
| Proposed Business  (i) % of present gross     profit margin  (ii) Estimated % of     proposed gross profit     margin  (iii) Agreed grace period | : | 25%<br>25%                                                                                     |
|                                                                                                                                                  |   | 2 months 8 Installment                                                                         |

| Proposed items       |      |        |  |  |  |
|----------------------|------|--------|--|--|--|
| Product Name         | Unit | Amount |  |  |  |
|                      |      |        |  |  |  |
| ফ্যান                |      | 30,000 |  |  |  |
| মোবাইল               |      | 30,000 |  |  |  |
| তার                  |      | 20,000 |  |  |  |
| Total Proposed Stock |      | 80,000 |  |  |  |