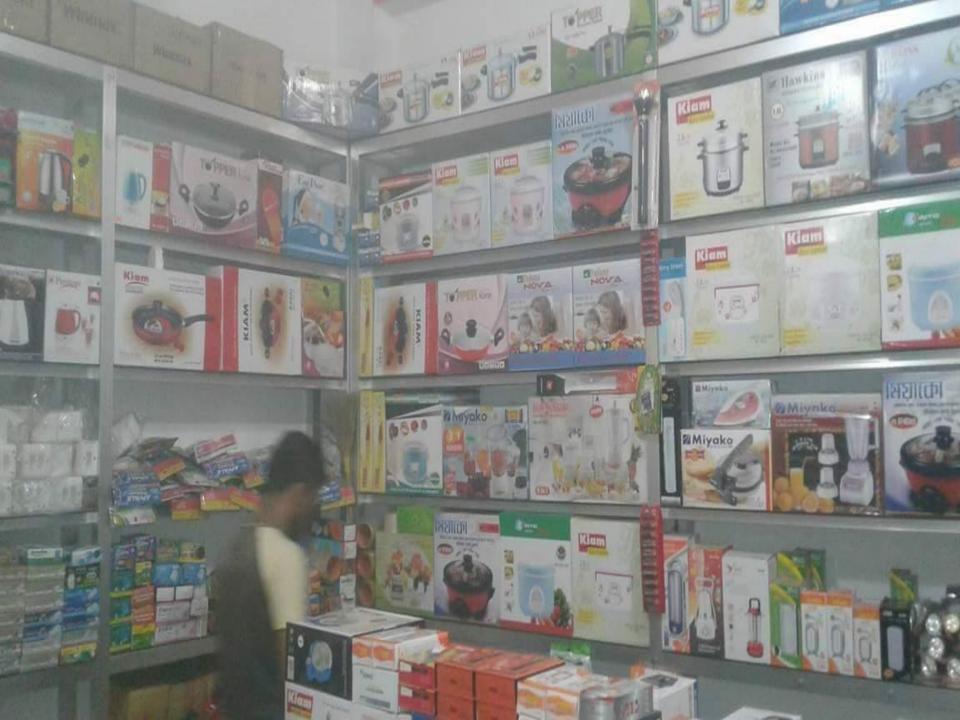

# PROPOSED NOBIN UDYOKTA BUSINESS INFO

| Business Name                                                                                                                                    | : | Shayan Electronic                                                                              |
|--------------------------------------------------------------------------------------------------------------------------------------------------|---|------------------------------------------------------------------------------------------------|
| Address/ Location                                                                                                                                | : | Mostofapur Bus Stand                                                                           |
| Total Investment in BDT                                                                                                                          | • | 5,00,000                                                                                       |
| Financing                                                                                                                                        | : | Self BDT 4,20,000 (from existing business) 84% Required Investment BDT 80,000/-(as equity) 16% |
| Present salary/drawings from business (estimates)                                                                                                | : | 7000/-                                                                                         |
| Proposed Salary                                                                                                                                  | : | 7,000/-                                                                                        |
| Proposed Business  (i) % of present gross     profit margin  (ii) Estimated % of     proposed gross profit     margin  (iii) Agreed grace period | : | 25%<br>25%                                                                                     |
|                                                                                                                                                  |   | 2 months 8 Installment                                                                         |

# PRESENT & PROPOSED INVESTMENT BREAKDOWN

| Present Stock items |                 |          |  |  |
|---------------------|-----------------|----------|--|--|
| Product name        | Unit (Quantity) | Amount   |  |  |
|                     |                 |          |  |  |
| <u>ফ্যান</u>        |                 | 60,000   |  |  |
| মোবাইল              |                 | 1,00,000 |  |  |
| <u>তার</u>          |                 | 40,000   |  |  |
| বাল্ব               |                 | 20,000   |  |  |
| রাইছ কুকার          |                 | 40,000   |  |  |
| ইলেকট্রিক পন্য      |                 | 50,000   |  |  |
| অন্যান্য            |                 | 50,000   |  |  |
| ডেকোরেসন            |                 | 60,000   |  |  |
| Total Present Stock |                 | 4,20,000 |  |  |