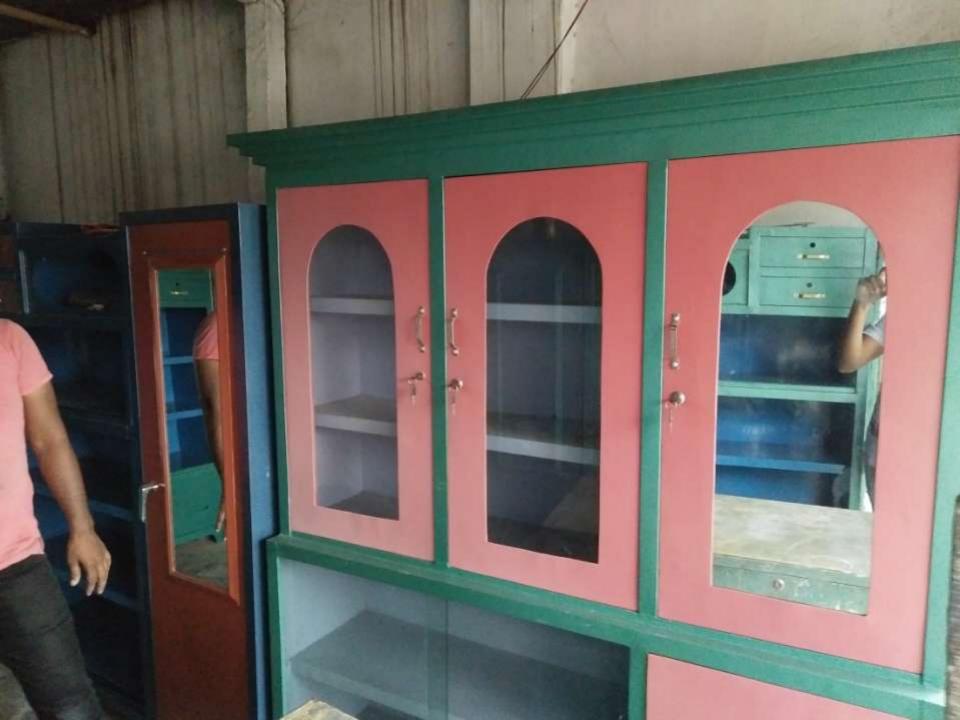

#### PRESENT & PROPOSED INVESTMENT BREAKDOWN

| Particulars                                                                                                 | Existing Business<br>(BDT) | Proposed (BDT) | Total<br>(BDT) |
|-------------------------------------------------------------------------------------------------------------|----------------------------|----------------|----------------|
| Investments in different categories:                                                                        | (1)                        | (2)            | (1+2)          |
| Present Stock Item: Advance=1,00,000 Machineries =50,000 Almira=80,000 Show Case=70,000 File Cabinet=50,000 | 3,50,000                   |                | 350,000        |
| Proposed items: Plain Sheet                                                                                 |                            | 60,000         | 60,000         |
| Total Capital                                                                                               | 3,50,000                   | 60,000         | 4,10,000       |

#### PRESENT & PROPOSED INVESTMENT BREAKDOWN

| Present Stock       | titems   |
|---------------------|----------|
| Product name        | Amount   |
| Almira              | 80,000   |
| Show Case           | 70,000   |
| File Cabinet        | 50,000   |
|                     |          |
| Total Present Stock | 2,00,000 |