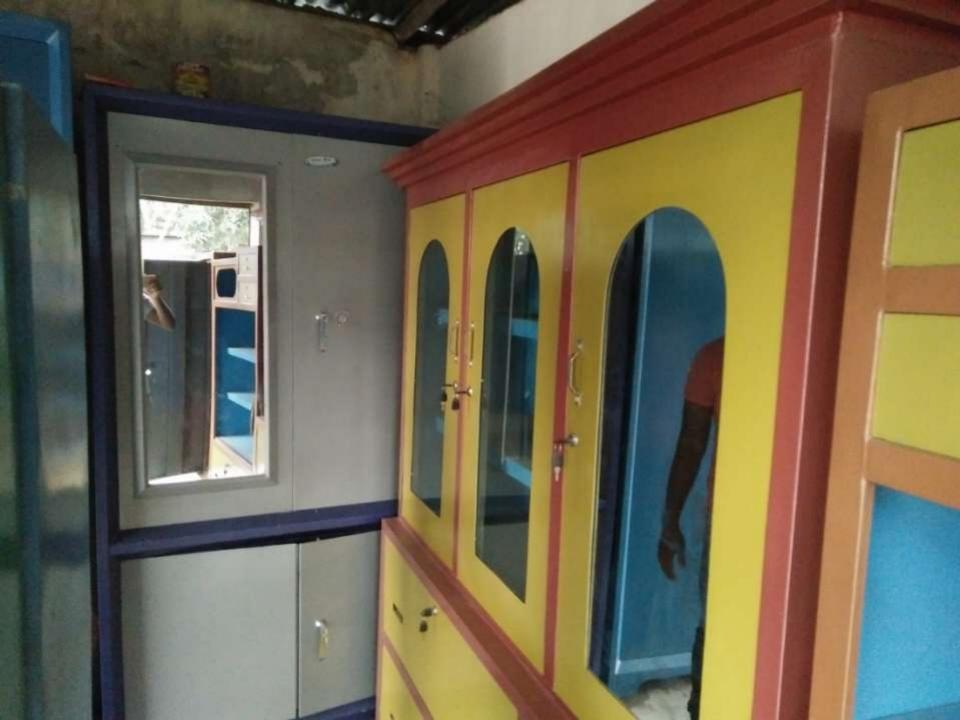

### PROPOSED NOBIN UDYOKTA BUSINESS INFO

| Business Name                                                                                                                   | : | M/S Omar Faruk Steel                                                                               |
|---------------------------------------------------------------------------------------------------------------------------------|---|----------------------------------------------------------------------------------------------------|
| Address/ Location                                                                                                               | : | Polash Road, Gorasal bazar.                                                                        |
| Total Investment in BDT                                                                                                         | : | 4,10,000/=                                                                                         |
| Financing                                                                                                                       | : | Self BDT-3,50,000/-(from existing business) 85%<br>Required Investment BDT-60,000/-(as equity) 15% |
| Present salary/drawings from business (estimates)                                                                               | : | 7000/=                                                                                             |
| Proposed Salary                                                                                                                 |   | 7000/=                                                                                             |
| Proposed Business (i)% of present gross profit margin (ii) Estimated %of proposed gross profit margin (iii) Agreed grace period | : | 20%<br>20%<br>0 month                                                                              |

#### PRESENT & PROPOSED INVESTMENT BREAKDOWN

| Particulars                                                                                                 | Existing Business<br>(BDT) | Proposed (BDT) | Total<br>(BDT) |
|-------------------------------------------------------------------------------------------------------------|----------------------------|----------------|----------------|
| Investments in different categories:                                                                        | (1)                        | (2)            | (1+2)          |
| Present Stock Item: Advance=1,00,000 Machineries =50,000 Almira=80,000 Show Case=70,000 File Cabinet=50,000 | 3,50,000                   |                | 350,000        |
| Proposed items: Plain Sheet                                                                                 |                            | 60,000         | 60,000         |
| Total Capital                                                                                               | 3,50,000                   | 60,000         | 4,10,000       |

#### PRESENT & PROPOSED INVESTMENT BREAKDOWN

| Present Stock       | titems   |
|---------------------|----------|
| Product name        | Amount   |
| Almira              | 80,000   |
| Show Case           | 70,000   |
| File Cabinet        | 50,000   |
|                     |          |
| Total Present Stock | 2,00,000 |