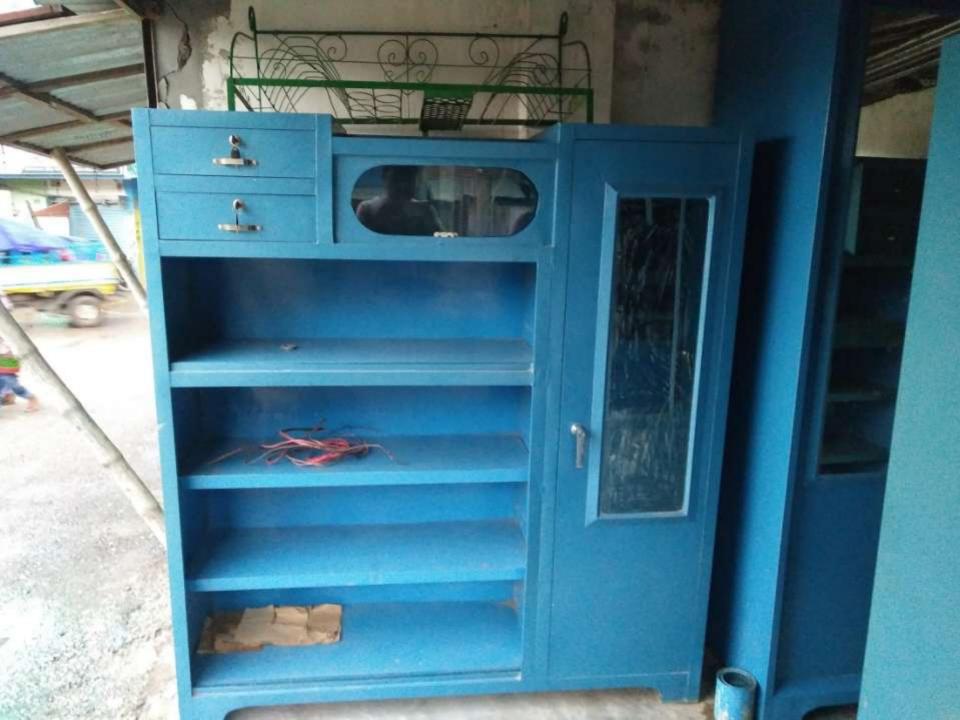

#### PRESENT & PROPOSED INVESTMENT BREAKDOWN

| Particulars                                                                                                 | Existing Business<br>(BDT) | Proposed (BDT) | Total<br>(BDT) |
|-------------------------------------------------------------------------------------------------------------|----------------------------|----------------|----------------|
| Investments in different categories:                                                                        | (1)                        | (2)            | (1+2)          |
| Present Stock Item: Advance=1,00,000 Machineries =50,000 Almira=80,000 Show Case=70,000 File Cabinet=50,000 | 3,50,000                   |                | 350,000        |
| Proposed items: Plain Sheet                                                                                 |                            | 60,000         | 60,000         |
| Total Capital                                                                                               | 3,50,000                   | 60,000         | 4,10,000       |

#### PRESENT & PROPOSED INVESTMENT BREAKDOWN

| Present Stock       | titems   |
|---------------------|----------|
| Product name        | Amount   |
| Almira              | 80,000   |
| Show Case           | 70,000   |
| File Cabinet        | 50,000   |
|                     |          |
| Total Present Stock | 2,00,000 |