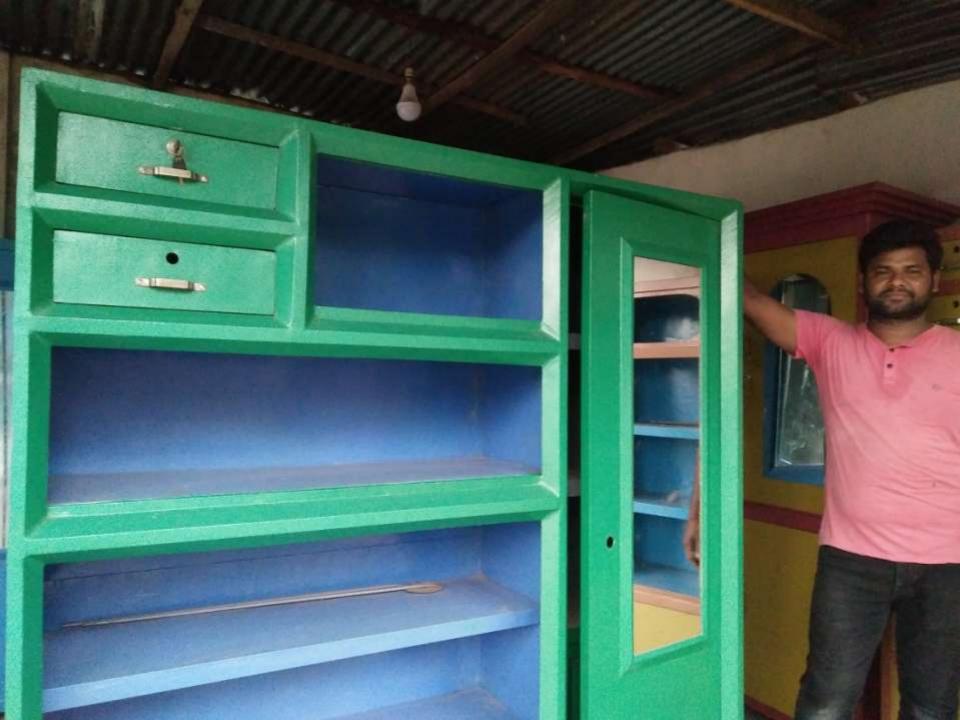

#### PRESENT & PROPOSED INVESTMENT BREAKDOWN

| Particulars                                                                                                 | Existing Business<br>(BDT) | Proposed (BDT) | Total<br>(BDT) |
|-------------------------------------------------------------------------------------------------------------|----------------------------|----------------|----------------|
| Investments in different categories:                                                                        | (1)                        | (2)            | (1+2)          |
| Present Stock Item: Advance=1,00,000 Machineries =50,000 Almira=80,000 Show Case=70,000 File Cabinet=50,000 | 3,50,000                   |                | 350,000        |
| Proposed items: Plain Sheet                                                                                 |                            | 60,000         | 60,000         |
| Total Capital                                                                                               | 3,50,000                   | 60,000         | 4,10,000       |

#### PRESENT & PROPOSED INVESTMENT BREAKDOWN

| Present Stock       | titems   |
|---------------------|----------|
| Product name        | Amount   |
| Almira              | 80,000   |
| Show Case           | 70,000   |
| File Cabinet        | 50,000   |
|                     |          |
| Total Present Stock | 2,00,000 |