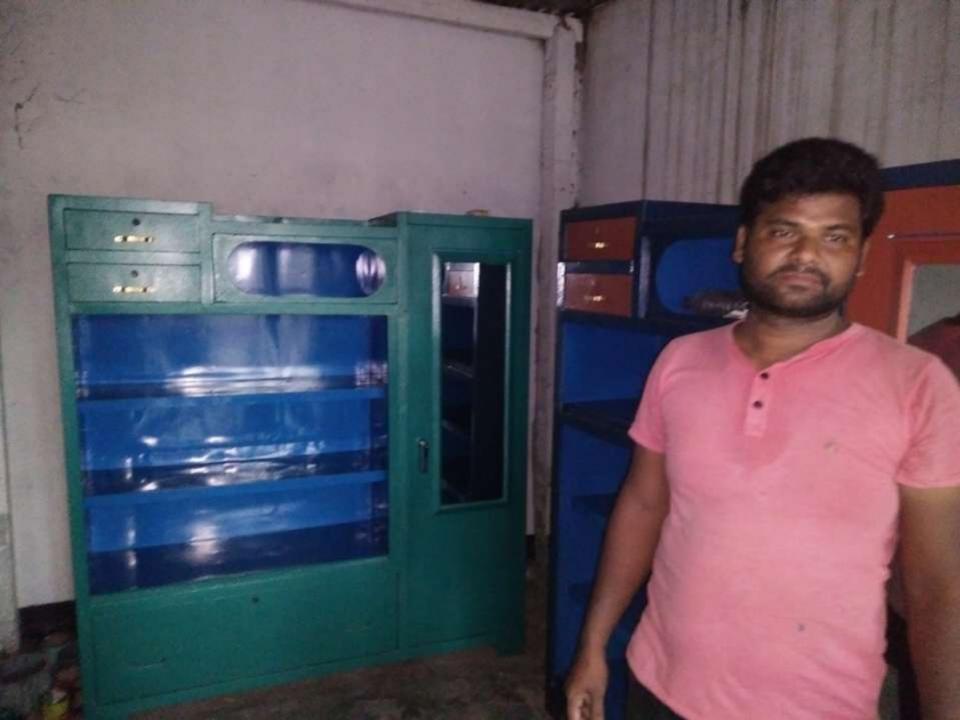

### PROPOSED NOBIN UDYOKTA BUSINESS INFO

| Business Name                                                                                                                   | : | M/S Omar Faruk Steel                                                                               |
|---------------------------------------------------------------------------------------------------------------------------------|---|----------------------------------------------------------------------------------------------------|
| Address/ Location                                                                                                               | : | Polash Road, Gorasal bazar.                                                                        |
| Total Investment in BDT                                                                                                         | : | 4,10,000/=                                                                                         |
| Financing                                                                                                                       | : | Self BDT-3,50,000/-(from existing business) 85%<br>Required Investment BDT-60,000/-(as equity) 15% |
| Present salary/drawings from business (estimates)                                                                               | : | 7000/=                                                                                             |
| Proposed Salary                                                                                                                 |   | 7000/=                                                                                             |
| Proposed Business (i)% of present gross profit margin (ii) Estimated %of proposed gross profit margin (iii) Agreed grace period | : | 20%<br>20%<br>0 month                                                                              |

#### PRESENT & PROPOSED INVESTMENT BREAKDOWN

| Particulars                                                                                                 | Existing Business<br>(BDT) | Proposed (BDT) | Total<br>(BDT) |
|-------------------------------------------------------------------------------------------------------------|----------------------------|----------------|----------------|
| Investments in different categories:                                                                        | (1)                        | (2)            | (1+2)          |
| Present Stock Item: Advance=1,00,000 Machineries =50,000 Almira=80,000 Show Case=70,000 File Cabinet=50,000 | 3,50,000                   |                | 350,000        |
| Proposed items: Plain Sheet                                                                                 |                            | 60,000         | 60,000         |
| Total Capital                                                                                               | 3,50,000                   | 60,000         | 4,10,000       |

#### PRESENT & PROPOSED INVESTMENT BREAKDOWN

| Present Stock       | titems   |
|---------------------|----------|
| Product name        | Amount   |
| Almira              | 80,000   |
| Show Case           | 70,000   |
| File Cabinet        | 50,000   |
|                     |          |
| Total Present Stock | 2,00,000 |