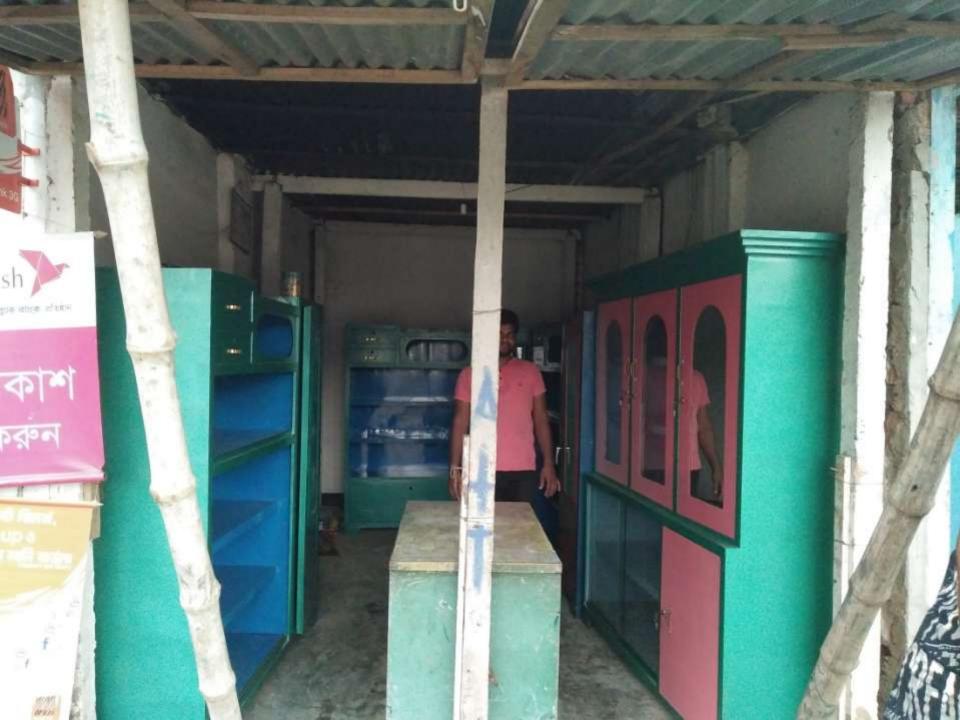

### PROPOSED NOBIN UDYOKTA BUSINESS INFO

| Business Name                                                                                                                   | : | M/S Omar Faruk Steel                                                                               |
|---------------------------------------------------------------------------------------------------------------------------------|---|----------------------------------------------------------------------------------------------------|
| Address/ Location                                                                                                               | : | Polash Road, Gorasal bazar.                                                                        |
| Total Investment in BDT                                                                                                         | : | 4,10,000/=                                                                                         |
| Financing                                                                                                                       | : | Self BDT-3,50,000/-(from existing business) 85%<br>Required Investment BDT-60,000/-(as equity) 15% |
| Present salary/drawings from business (estimates)                                                                               | : | 7000/=                                                                                             |
| Proposed Salary                                                                                                                 |   | 7000/=                                                                                             |
| Proposed Business (i)% of present gross profit margin (ii) Estimated %of proposed gross profit margin (iii) Agreed grace period | : | 20%<br>20%<br>0 month                                                                              |

#### PRESENT & PROPOSED INVESTMENT BREAKDOWN

| Particulars                                                                                                 | Existing Business<br>(BDT) | Proposed (BDT) | Total<br>(BDT) |
|-------------------------------------------------------------------------------------------------------------|----------------------------|----------------|----------------|
| Investments in different categories:                                                                        | (1)                        | (2)            | (1+2)          |
| Present Stock Item: Advance=1,00,000 Machineries =50,000 Almira=80,000 Show Case=70,000 File Cabinet=50,000 | 3,50,000                   |                | 350,000        |
| Proposed items: Plain Sheet                                                                                 |                            | 60,000         | 60,000         |
| Total Capital                                                                                               | 3,50,000                   | 60,000         | 4,10,000       |

#### PRESENT & PROPOSED INVESTMENT BREAKDOWN

| Present Stock       | titems   |
|---------------------|----------|
| Product name        | Amount   |
| Almira              | 80,000   |
| Show Case           | 70,000   |
| File Cabinet        | 50,000   |
|                     |          |
| Total Present Stock | 2,00,000 |

| Proposed it          | ems    |
|----------------------|--------|
| Product Name         | Amount |
| Plain Sheet          | 60,000 |
| Total Proposed items | 60,000 |