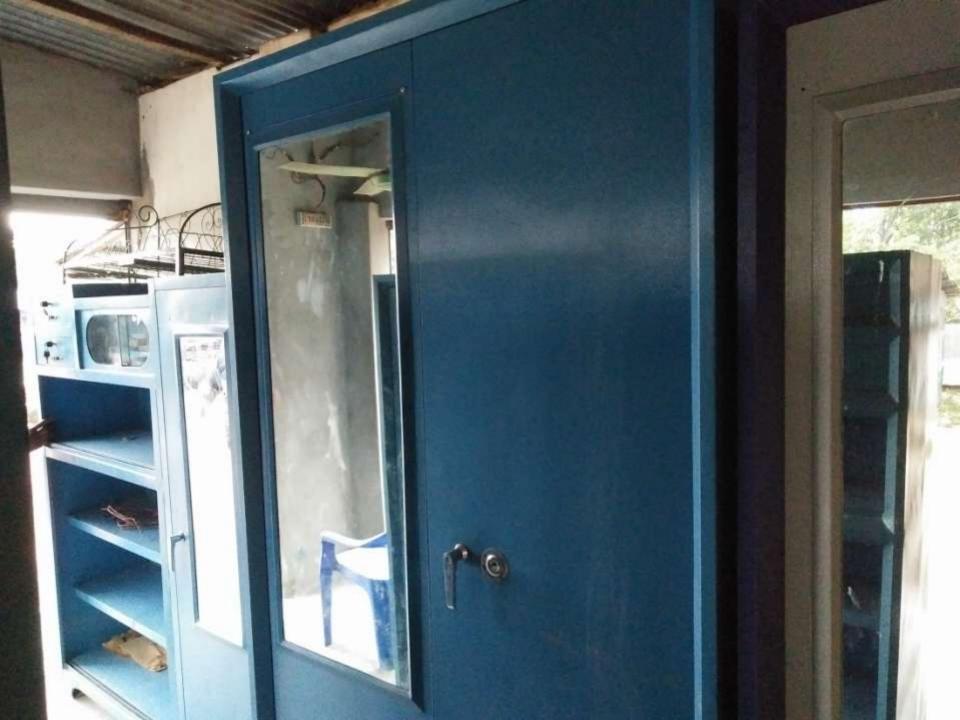

#### PRESENT & PROPOSED INVESTMENT BREAKDOWN

| Particulars                                                                                                 | Existing Business<br>(BDT) | Proposed (BDT) | Total<br>(BDT) |
|-------------------------------------------------------------------------------------------------------------|----------------------------|----------------|----------------|
| Investments in different categories:                                                                        | (1)                        | (2)            | (1+2)          |
| Present Stock Item: Advance=1,00,000 Machineries =50,000 Almira=80,000 Show Case=70,000 File Cabinet=50,000 | 3,50,000                   |                | 350,000        |
| Proposed items: Plain Sheet                                                                                 |                            | 60,000         | 60,000         |
| Total Capital                                                                                               | 3,50,000                   | 60,000         | 4,10,000       |

#### PRESENT & PROPOSED INVESTMENT BREAKDOWN

| Present Stock       | titems   |
|---------------------|----------|
| Product name        | Amount   |
| Almira              | 80,000   |
| Show Case           | 70,000   |
| File Cabinet        | 50,000   |
|                     |          |
| Total Present Stock | 2,00,000 |