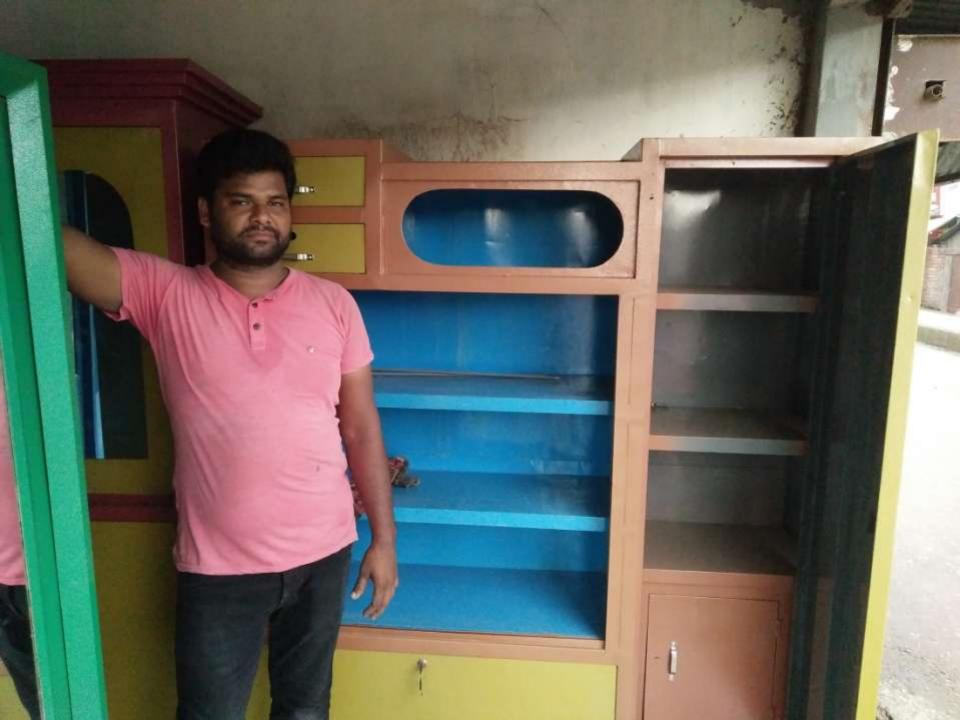

#### PRESENT & PROPOSED INVESTMENT BREAKDOWN

| Particulars                                                                                                 | Existing Business<br>(BDT) | Proposed (BDT) | Total<br>(BDT) |
|-------------------------------------------------------------------------------------------------------------|----------------------------|----------------|----------------|
| Investments in different categories:                                                                        | (1)                        | (2)            | (1+2)          |
| Present Stock Item: Advance=1,00,000 Machineries =50,000 Almira=80,000 Show Case=70,000 File Cabinet=50,000 | 3,50,000                   |                | 350,000        |
| Proposed items: Plain Sheet                                                                                 |                            | 60,000         | 60,000         |
| Total Capital                                                                                               | 3,50,000                   | 60,000         | 4,10,000       |

#### PRESENT & PROPOSED INVESTMENT BREAKDOWN

| Present Stock       | titems   |
|---------------------|----------|
| Product name        | Amount   |
| Almira              | 80,000   |
| Show Case           | 70,000   |
| File Cabinet        | 50,000   |
|                     |          |
| Total Present Stock | 2,00,000 |