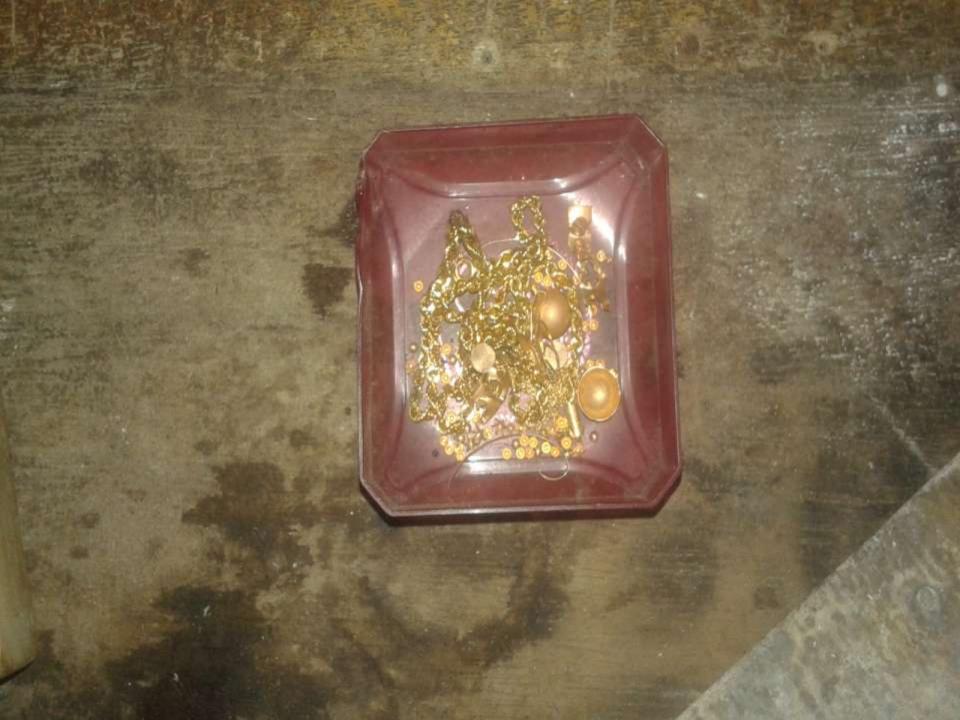

## PRESENT & PROPOSED INVESTMENT BREAKDOWN

| Particulars                                                                                                                  | Existing Business<br>(BDT) | Proposed (BDT) | Total<br>(BDT) |
|------------------------------------------------------------------------------------------------------------------------------|----------------------------|----------------|----------------|
| Investments in different categories:                                                                                         | (1)                        | (2)            | (1+2)          |
| Present Stock Items: Gold =140000 Silver =14000 Ruler Machine=8000 Ark =15000 Others Materials=15000 Shop rent advance=50000 | 242000                     |                | 242000         |
| Proposed items: Gold                                                                                                         |                            | 60000          | 60000          |
| Total Capital                                                                                                                | 242000                     | 60000          | 302000         |

## PRESENT & PROPOSED INVESTMENT BREAKDOWN

| Present Stock items |          |  |  |  |
|---------------------|----------|--|--|--|
| Product name        | Amount   |  |  |  |
| Gold                | 140000   |  |  |  |
| Silver              | 14000    |  |  |  |
| Ruler machine       | 8000     |  |  |  |
| Ark                 | 15000    |  |  |  |
| Others materials    | 15000    |  |  |  |
| Total Present Stock | 192000/= |  |  |  |