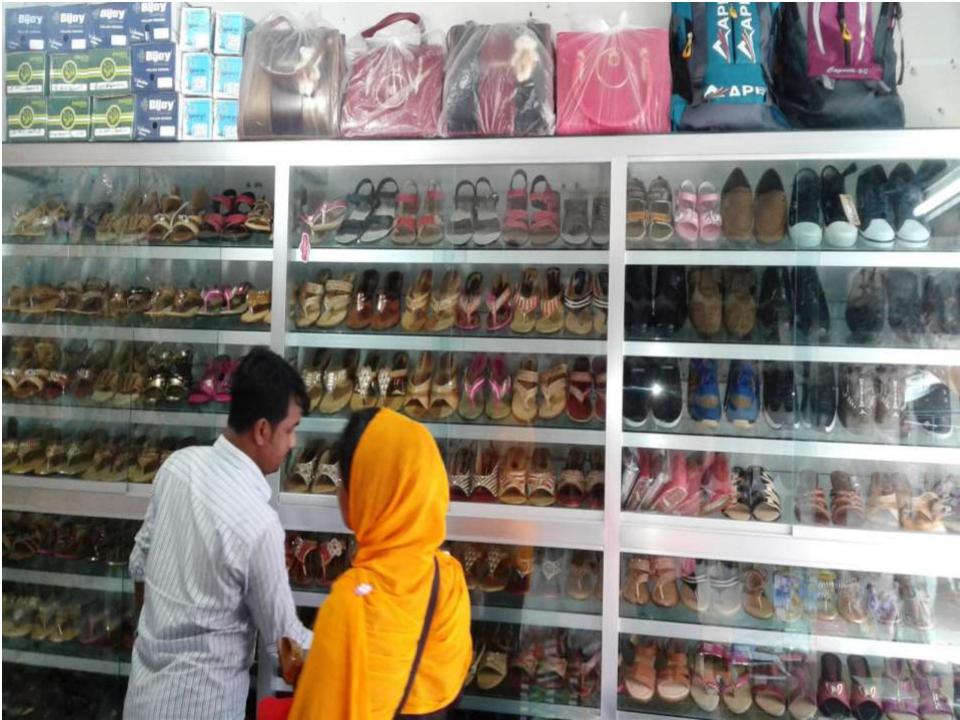

# PROPOSED NOBIN UDYOKTA BUSINESS INFO

| Business Name                                                                                                                   | : | Proloy Shoe Store                                                                               |
|---------------------------------------------------------------------------------------------------------------------------------|---|-------------------------------------------------------------------------------------------------|
| Address/ Location                                                                                                               | : | Haterdia Bazar                                                                                  |
| Total Investment in BDT                                                                                                         | : | 350000/=                                                                                        |
| Financing                                                                                                                       | : | Self BDT-300000/-(from existing business) 86%<br>Required Investment BDT-50000/-(as equity) 14% |
| Present salary/drawings from business (estimates)                                                                               | : | 5000/=                                                                                          |
| Proposed Salary                                                                                                                 |   | 5000/=                                                                                          |
| Proposed Business (i)% of present gross profit margin (ii) Estimated %of proposed gross profit margin (iii) Agreed grace period | Ξ | 20%<br>20%<br>01 month                                                                          |

### PRESENT & PROPOSED INVESTMENT BREAKDOWN

| Present Stock items |        |  |
|---------------------|--------|--|
| Product name        | Amount |  |
| gents Shoes         | 80000  |  |
| Ladies Shoes        | 60000  |  |
| Child Shoes         | 2000   |  |
| Collage Bag         | 10000  |  |
| Ladies Bag          | 5000   |  |
| Total Present Stock | 175000 |  |

| Proposed ite                | ems    |
|-----------------------------|--------|
| Product Name                | Amount |
| Men, Women & Child<br>Shoes | 30000  |
| Collage & Ladies Bag        | 20000  |
| Total Proposed items        | 50000  |