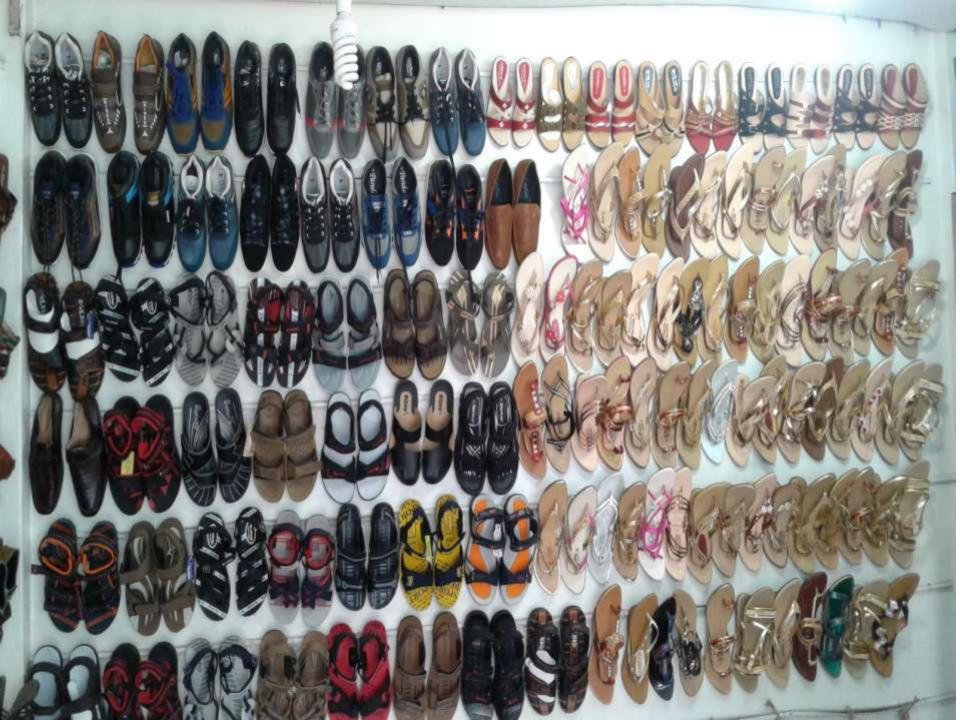

# PROPOSED NOBIN UDYOKTA BUSINESS INFO

| Business Name                                                                                                                   | : | Proloy Shoe Store                                                                               |
|---------------------------------------------------------------------------------------------------------------------------------|---|-------------------------------------------------------------------------------------------------|
| Address/ Location                                                                                                               | : | Haterdia Bazar                                                                                  |
| Total Investment in BDT                                                                                                         | : | 350000/=                                                                                        |
| Financing                                                                                                                       | : | Self BDT-300000/-(from existing business) 86%<br>Required Investment BDT-50000/-(as equity) 14% |
| Present salary/drawings from business (estimates)                                                                               | : | 5000/=                                                                                          |
| Proposed Salary                                                                                                                 |   | 5000/=                                                                                          |
| Proposed Business (i)% of present gross profit margin (ii) Estimated %of proposed gross profit margin (iii) Agreed grace period | Ξ | 20%<br>20%<br>01 month                                                                          |

### PRESENT & PROPOSED INVESTMENT BREAKDOWN

| Particulars                                                                                                                                                                                                                                      |                   | Existing Business (BDT) | Proposed (BDT) | Total<br>(BDT) |
|--------------------------------------------------------------------------------------------------------------------------------------------------------------------------------------------------------------------------------------------------|-------------------|-------------------------|----------------|----------------|
| Investments in diff                                                                                                                                                                                                                              | erent categories: | (1)                     | (2)            | (1+2)          |
| Investments in different categories:  Present Stock Items: Men Shoes =80000 Women Shoes =60000 Children Shoes =20000 Collage Bag = 10000 Ladies Bag =5000 Depreciation: Glass Rack ( 1Pc) =20000 Chair = 3000 Table = 2000  Shop Advance =100000 |                   | 30000/=                 |                | 30000/=        |
| Proposed items: Shoes (3 Items) Bag (2 Items)                                                                                                                                                                                                    |                   |                         | 50000/=        | 50000/=        |
| Total Capital                                                                                                                                                                                                                                    |                   | 30000/=                 | 50000/=        | 350000/=       |

### PRESENT & PROPOSED INVESTMENT BREAKDOWN

| Present Stock items |        |  |
|---------------------|--------|--|
| Product name        | Amount |  |
| gents Shoes         | 80000  |  |
| Ladies Shoes        | 60000  |  |
| Child Shoes         | 2000   |  |
| Collage Bag         | 10000  |  |
| Ladies Bag          | 5000   |  |
| Total Present Stock | 175000 |  |

| Proposed ite                | ems    |
|-----------------------------|--------|
| Product Name                | Amount |
| Men, Women & Child<br>Shoes | 30000  |
| Collage & Ladies Bag        | 20000  |
| Total Proposed items        | 50000  |