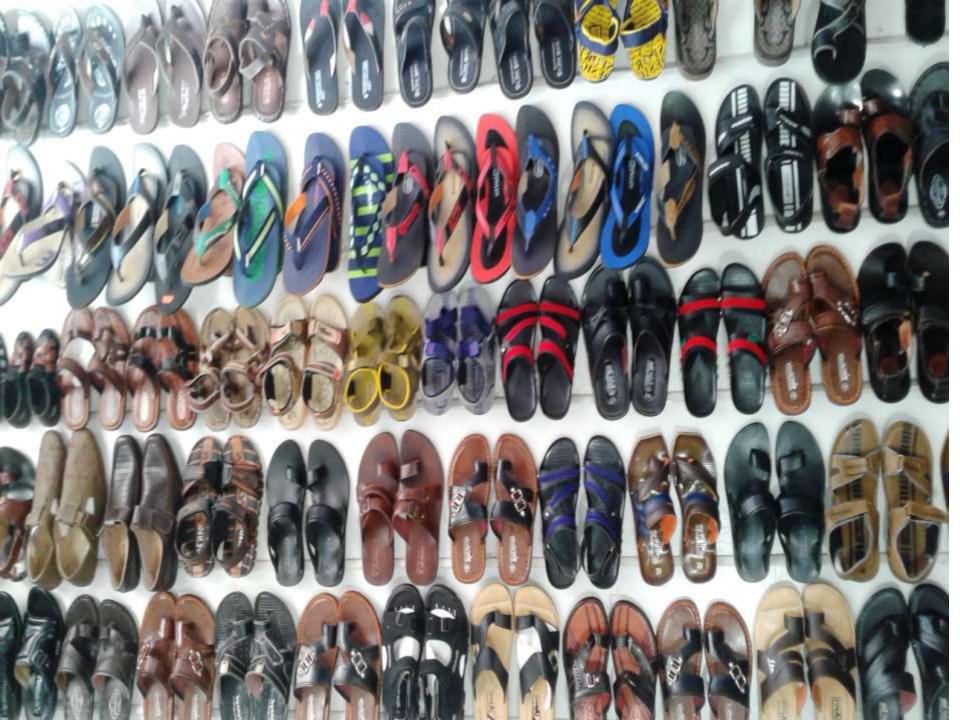

# PROPOSED NOBIN UDYOKTA BUSINESS INFO

| Business Name                                                                                                                   | : | Proloy Shoe Store                                                                               |
|---------------------------------------------------------------------------------------------------------------------------------|---|-------------------------------------------------------------------------------------------------|
| Address/ Location                                                                                                               | : | Haterdia Bazar                                                                                  |
| Total Investment in BDT                                                                                                         | : | 350000/=                                                                                        |
| Financing                                                                                                                       | : | Self BDT-300000/-(from existing business) 86%<br>Required Investment BDT-50000/-(as equity) 14% |
| Present salary/drawings from business (estimates)                                                                               | : | 5000/=                                                                                          |
| Proposed Salary                                                                                                                 |   | 5000/=                                                                                          |
| Proposed Business (i)% of present gross profit margin (ii) Estimated %of proposed gross profit margin (iii) Agreed grace period | Ξ | 20%<br>20%<br>01 month                                                                          |

### PRESENT & PROPOSED INVESTMENT BREAKDOWN

| Particulars                                                                                                                                                                                                                                      |                   | Existing Business (BDT) | Proposed (BDT) | Total<br>(BDT) |
|--------------------------------------------------------------------------------------------------------------------------------------------------------------------------------------------------------------------------------------------------|-------------------|-------------------------|----------------|----------------|
| Investments in diff                                                                                                                                                                                                                              | erent categories: | (1)                     | (2)            | (1+2)          |
| Investments in different categories:  Present Stock Items: Men Shoes =80000 Women Shoes =60000 Children Shoes =20000 Collage Bag = 10000 Ladies Bag =5000 Depreciation: Glass Rack ( 1Pc) =20000 Chair = 3000 Table = 2000  Shop Advance =100000 |                   | 30000/=                 |                | 30000/=        |
| Proposed items: Shoes (3 Items) Bag (2 Items)                                                                                                                                                                                                    |                   |                         | 50000/=        | 50000/=        |
| Total Capital                                                                                                                                                                                                                                    |                   | 30000/=                 | 50000/=        | 350000/=       |

### PRESENT & PROPOSED INVESTMENT BREAKDOWN

| Present Stock items |        |  |
|---------------------|--------|--|
| Product name        | Amount |  |
| gents Shoes         | 80000  |  |
| Ladies Shoes        | 60000  |  |
| Child Shoes         | 2000   |  |
| Collage Bag         | 10000  |  |
| Ladies Bag          | 5000   |  |
| Total Present Stock | 175000 |  |

| Proposed ite                | ems    |
|-----------------------------|--------|
| Product Name                | Amount |
| Men, Women & Child<br>Shoes | 30000  |
| Collage & Ladies Bag        | 20000  |
| Total Proposed items        | 50000  |