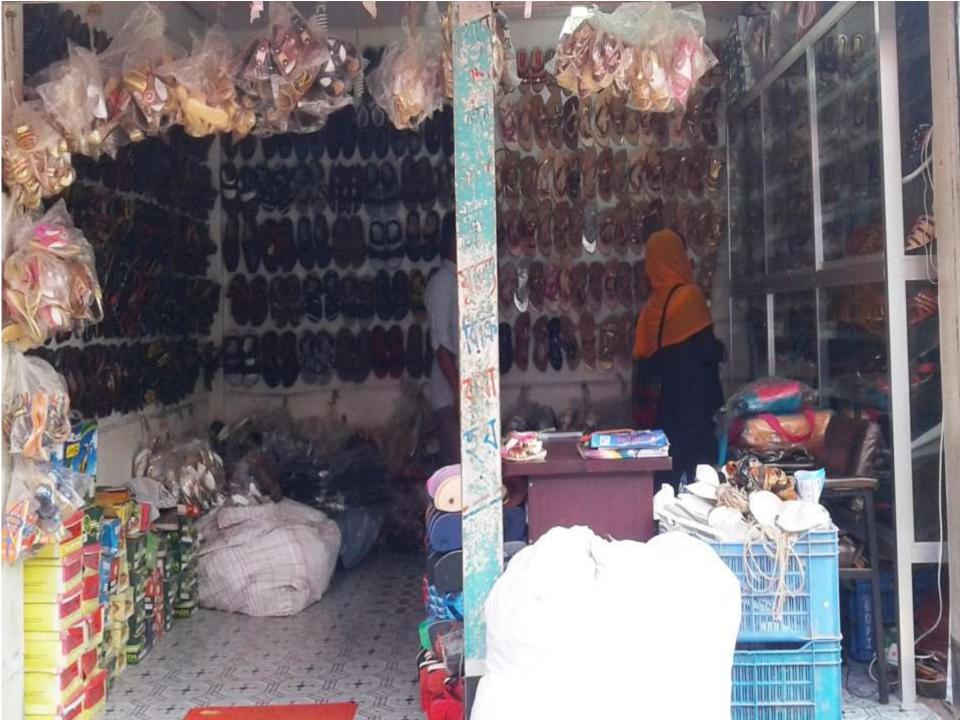

# PROPOSED NOBIN UDYOKTA BUSINESS INFO

| Business Name                                                                                                                   | : | Proloy Shoe Store                                                                               |
|---------------------------------------------------------------------------------------------------------------------------------|---|-------------------------------------------------------------------------------------------------|
| Address/ Location                                                                                                               | : | Haterdia Bazar                                                                                  |
| Total Investment in BDT                                                                                                         | : | 350000/=                                                                                        |
| Financing                                                                                                                       | : | Self BDT-300000/-(from existing business) 86%<br>Required Investment BDT-50000/-(as equity) 14% |
| Present salary/drawings from business (estimates)                                                                               | : | 5000/=                                                                                          |
| Proposed Salary                                                                                                                 |   | 5000/=                                                                                          |
| Proposed Business (i)% of present gross profit margin (ii) Estimated %of proposed gross profit margin (iii) Agreed grace period | Ξ | 20%<br>20%<br>01 month                                                                          |

### PRESENT & PROPOSED INVESTMENT BREAKDOWN

| Present Stock items |        |  |
|---------------------|--------|--|
| Product name        | Amount |  |
| gents Shoes         | 80000  |  |
| Ladies Shoes        | 60000  |  |
| Child Shoes         | 2000   |  |
| Collage Bag         | 10000  |  |
| Ladies Bag          | 5000   |  |
| Total Present Stock | 175000 |  |