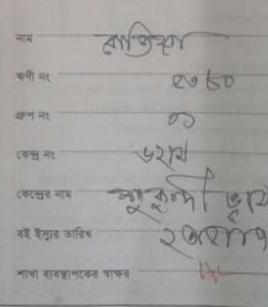

#### অভিভাবকের সম্মতি পত্র

এই মর্মে প্রত্যয়ন করা মাইতেছে যে, আমি মোঃ নাজিম উদ্দিন,পিতাঃ আজগর আলী, গ্রাম: ছোটসুকুন্দি, ডাকঘর: হাতিরদিয়া, মলোহরদী, নরসিংদী । আমি আমার ছেলে মোঃ মোশেদ কে আমার জায়গায় ব্যবসা করার জন্য অনুমতি প্রদান করিলাম, তার এই ব্যবসায জায়গায় আমি কিংবা অন্য কেহ হস্তক্ষেপ করিবে না । গ্রামীণ ট্রাস্ট থেকে পাওমা পুঁজি সে লিজ দায়িত্বে পরিশোধ করিতে বাধ্য থাকিবে ।