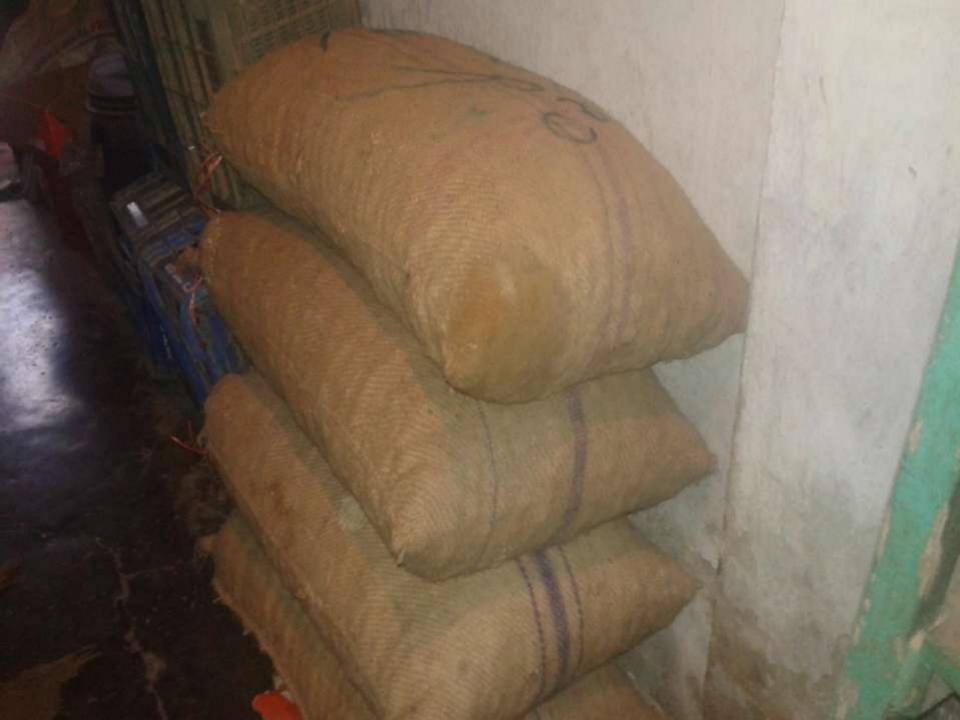

# PRESENT & PROPOSED INVESTMENT BREAKDOWN

| Particulars                                                                                                                                                                          | Existing Business (BDT) | Proposed (BDT) | Total<br>(BDT) |
|--------------------------------------------------------------------------------------------------------------------------------------------------------------------------------------|-------------------------|----------------|----------------|
| Investments in different categories:                                                                                                                                                 | (1)                     | (2)            | (1+2)          |
| Present Stock Items:<br>Rice =30000<br>Coconut=10000<br>Onion =40000<br>Clearings=20000<br>Papaw=2000<br>Chapter=5000<br>Eggplant=30000<br>Potato=300000<br>Varieties vegetable=5000 | 145000                  | 60000          | 205000         |
| <u>Proposed items:</u><br>Rice,potato,Onion                                                                                                                                          | 145000                  | 60000          | 205000         |
| Total Capital                                                                                                                                                                        | 145000                  | 60000          | 205000         |

| Present Stock items  |        |  |
|----------------------|--------|--|
| Product name         | Amount |  |
|                      |        |  |
| Rice                 | 30000  |  |
| Coconut              | 10000  |  |
| Onion                | 40000  |  |
| Clearings            | 20000  |  |
| Chapter              | 5000   |  |
| Potato               | 30000  |  |
| Papaw                | 2000   |  |
| Eggplant             | 3000   |  |
| Varieties Vegetables | 5000   |  |
| Total Present Stock  | 145000 |  |