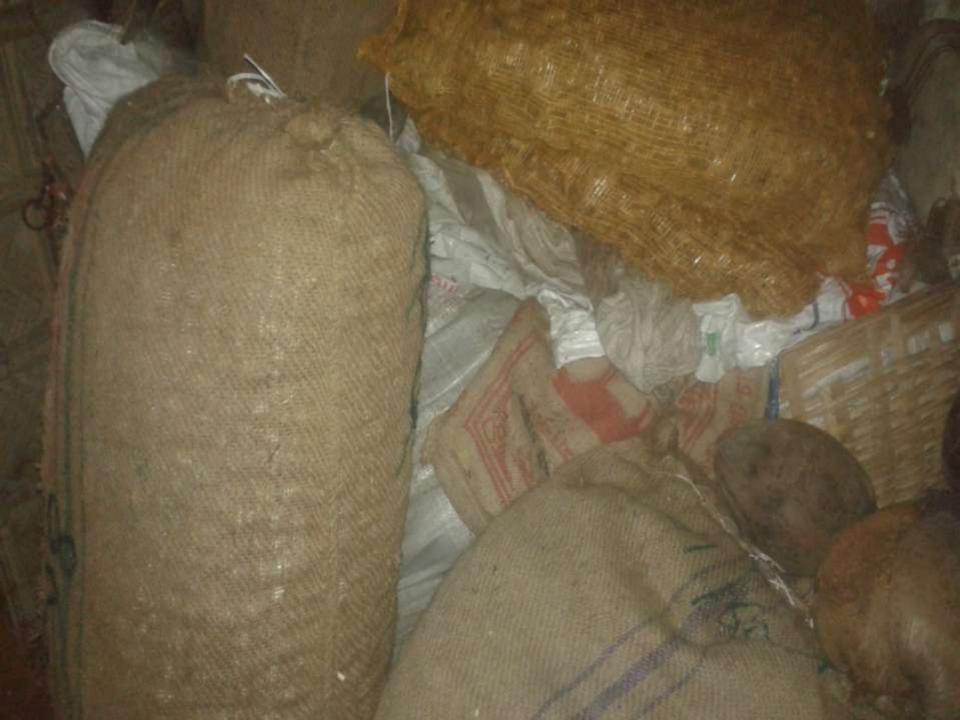

# PRESENT & PROPOSED INVESTMENT BREAKDOWN

| Particulars                                                                                                                                                                          | Existing Business (BDT) | Proposed (BDT) | Total<br>(BDT) |
|--------------------------------------------------------------------------------------------------------------------------------------------------------------------------------------|-------------------------|----------------|----------------|
| Investments in different categories:                                                                                                                                                 | (1)                     | (2)            | (1+2)          |
| Present Stock Items:<br>Rice =30000<br>Coconut=10000<br>Onion =40000<br>Clearings=20000<br>Papaw=2000<br>Chapter=5000<br>Eggplant=30000<br>Potato=300000<br>Varieties vegetable=5000 | 145000                  | 60000          | 205000         |
| <u>Proposed items:</u><br>Rice,potato,Onion                                                                                                                                          | 145000                  | 60000          | 205000         |
| Total Capital                                                                                                                                                                        | 145000                  | 60000          | 205000         |

| Present Stock items  |        |  |
|----------------------|--------|--|
| Product name         | Amount |  |
|                      |        |  |
| Rice                 | 30000  |  |
| Coconut              | 10000  |  |
| Onion                | 40000  |  |
| Clearings            | 20000  |  |
| Chapter              | 5000   |  |
| Potato               | 30000  |  |
| Papaw                | 2000   |  |
| Eggplant             | 3000   |  |
| Varieties Vegetables | 5000   |  |
| Total Present Stock  | 145000 |  |