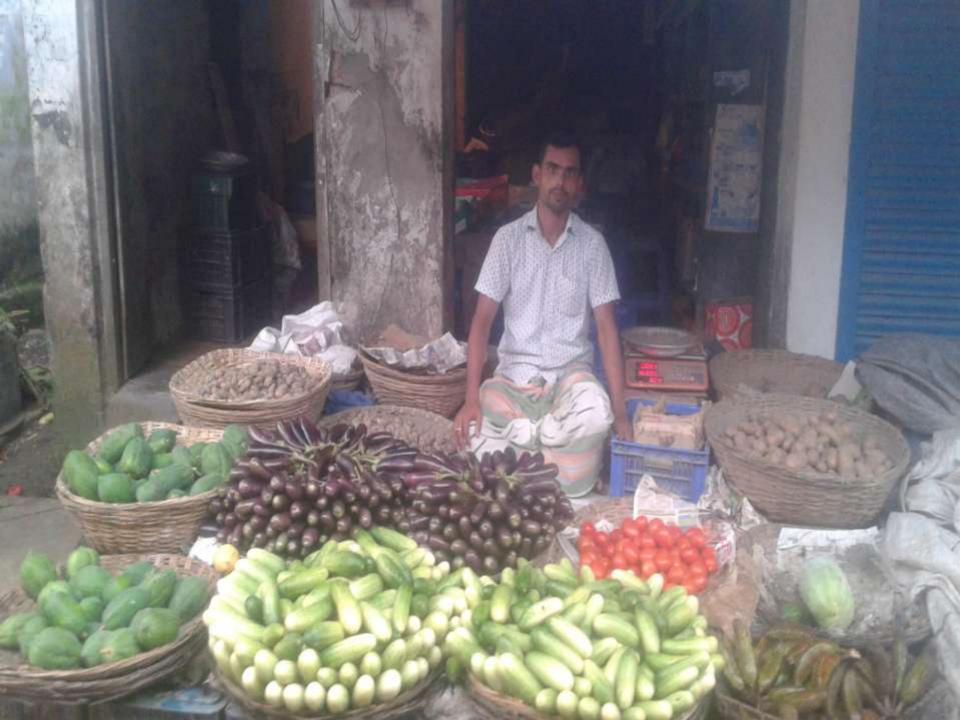

BRIEF BIO OF THE PROPOSED NOBIN UDYOKTA (CONT...)

| Present Occupation                      | : | Business: Selling Rice ,Coconut ,Onion,<br>Clearings, Potato, Eggplant, Papaya and<br>Varsities Vegetable etc. in Monohardi bazar |
|-----------------------------------------|---|-----------------------------------------------------------------------------------------------------------------------------------|
| Initial Investment                      | : | 60000 (Won)                                                                                                                       |
| Trade License                           |   | 255/2017-2018                                                                                                                     |
| Business Experience                     | : | 10Years                                                                                                                           |
| Other Own/Family Sources of Income      | : | Business                                                                                                                          |
| Other Own/Family Sources of Liabilities | : | N/A                                                                                                                               |
| NU Contact Info                         |   | 01719759210                                                                                                                       |
| NU Project<br>Source/Reference          | : | Monohardi Unit                                                                                                                    |

# **PROPOSED NOBIN UDYOKTA BUSINESS INFO**

| Business Name                                                                                                                                  | : | Moshed Varieties Store                                                                          |
|------------------------------------------------------------------------------------------------------------------------------------------------|---|-------------------------------------------------------------------------------------------------|
| Address/ Location                                                                                                                              | : | Monohardi bazar.                                                                                |
| Total Investment in BDT                                                                                                                        | : | 205000/=                                                                                        |
| Financing                                                                                                                                      | : | Self BDT-145000/-(from existing business) 71%<br>Required Investment BDT-60000/-(as equity) 29% |
| Present salary/drawings from business (estimates)                                                                                              | : | 5000/=                                                                                          |
| Proposed Salary                                                                                                                                |   | 6000/=                                                                                          |
| Proposed Business<br>(i)% of present gross profit<br>margin<br>(ii) Estimated %of proposed<br>gross profit margin<br>(iii) Agreed grace period | : | 10%<br>10%<br>01 month                                                                          |

# PRESENT & PROPOSED INVESTMENT BREAKDOWN

| Particulars                                                                                                                                                                          | Existing Business (BDT) | Proposed (BDT) | Total<br>(BDT) |
|--------------------------------------------------------------------------------------------------------------------------------------------------------------------------------------|-------------------------|----------------|----------------|
| Investments in different categories:                                                                                                                                                 | (1)                     | (2)            | (1+2)          |
| Present Stock Items:<br>Rice =30000<br>Coconut=10000<br>Onion =40000<br>Clearings=20000<br>Papaw=2000<br>Chapter=5000<br>Eggplant=30000<br>Potato=300000<br>Varieties vegetable=5000 | 145000                  | 60000          | 205000         |
| <u>Proposed items:</u><br>Rice,potato,Onion                                                                                                                                          | 145000                  | 60000          | 205000         |
| Total Capital                                                                                                                                                                        | 145000                  | 60000          | 205000         |