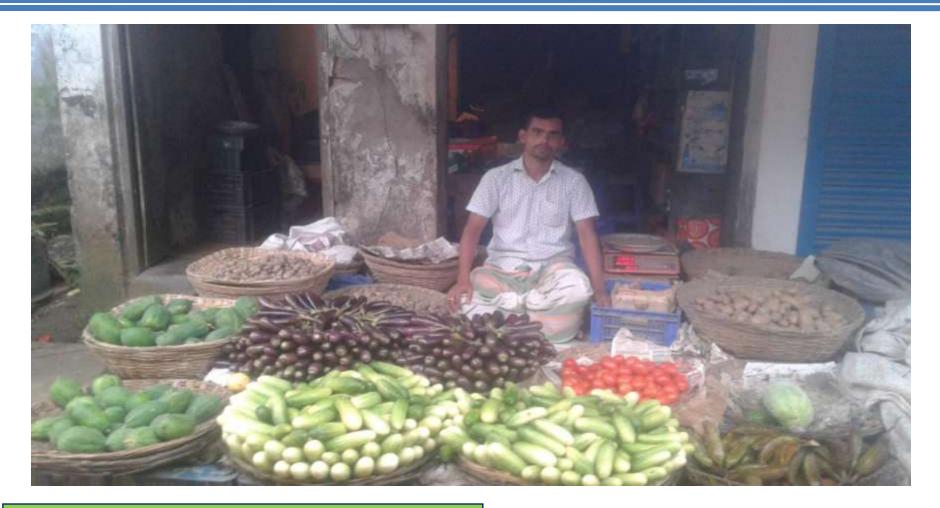

BRIEF BIO OF THE PROPOSED NOBIN UDYOKTA (CONT...)

| Present Occupation                      | : | Business: Selling Rice ,Coconut ,Onion,<br>Clearings, Potato, Eggplant, Papaya and<br>Varsities Vegetable etc. in Monohardi bazar |
|-----------------------------------------|---|-----------------------------------------------------------------------------------------------------------------------------------|
| Initial Investment                      | : | 60000 (Won)                                                                                                                       |
| Trade License                           |   | 255/2017-2018                                                                                                                     |
| Business Experience                     | : | 10Years                                                                                                                           |
| Other Own/Family Sources of Income      | : | Business                                                                                                                          |
| Other Own/Family Sources of Liabilities | : | N/A                                                                                                                               |
| NU Contact Info                         |   | 01719759210                                                                                                                       |
| NU Project<br>Source/Reference          | : | Monohardi Unit                                                                                                                    |

# **PROPOSED NOBIN UDYOKTA BUSINESS INFO**

| Business Name                                                                                                                                  | : | Moshed Varieties Store                                                                          |
|------------------------------------------------------------------------------------------------------------------------------------------------|---|-------------------------------------------------------------------------------------------------|
| Address/ Location                                                                                                                              | : | Monohardi bazar.                                                                                |
| Total Investment in BDT                                                                                                                        | : | 205000/=                                                                                        |
| Financing                                                                                                                                      | : | Self BDT-145000/-(from existing business) 71%<br>Required Investment BDT-60000/-(as equity) 29% |
| Present salary/drawings from business (estimates)                                                                                              | : | 5000/=                                                                                          |
| Proposed Salary                                                                                                                                |   | 6000/=                                                                                          |
| Proposed Business<br>(i)% of present gross profit<br>margin<br>(ii) Estimated %of proposed<br>gross profit margin<br>(iii) Agreed grace period | : | 10%<br>10%<br>01 month                                                                          |

# PRESENT & PROPOSED INVESTMENT BREAKDOWN

| Particulars                                                                                                                                                                          | Existing Business (BDT) | Proposed (BDT) | Total<br>(BDT) |
|--------------------------------------------------------------------------------------------------------------------------------------------------------------------------------------|-------------------------|----------------|----------------|
| Investments in different categories:                                                                                                                                                 | (1)                     | (2)            | (1+2)          |
| Present Stock Items:<br>Rice =30000<br>Coconut=10000<br>Onion =40000<br>Clearings=20000<br>Papaw=2000<br>Chapter=5000<br>Eggplant=30000<br>Potato=300000<br>Varieties vegetable=5000 | 145000                  | 60000          | 205000         |
| <u>Proposed items:</u><br>Rice,potato,Onion                                                                                                                                          | 145000                  | 60000          | 205000         |
| Total Capital                                                                                                                                                                        | 145000                  | 60000          | 205000         |