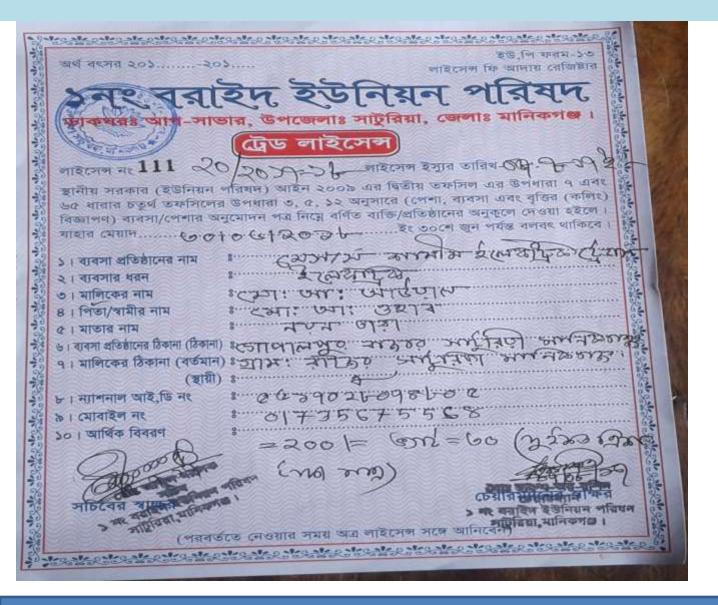

## BRIEF BIO OF THE PROPOSED NOBIN UDYOKTA

| Present Occupation                      | : | Business (Retail Shop )                                                       |
|-----------------------------------------|---|-------------------------------------------------------------------------------|
| Trade License Number                    |   | 111                                                                           |
| Business Experiences                    | : | 10 Years                                                                      |
| Other Own/Family Sources of Income      | : | Business                                                                      |
| NU Contact Info                         |   | 01735675568                                                                   |
| Legal Requirements of Business          | : | - Trade License, Contract with Owner of shop place, No hamper to environment. |
| Permanent Address                       | : | Vill; Rajor , P/O: Gupalpur P/S:<br>Saturia , Dist: Manikgonj                 |
| Other Own/Family Sources of Liabilities |   | N/A                                                                           |
| NU Project Source/Reference             | : | GT Dhamrai Unit Office, Dhaka                                                 |