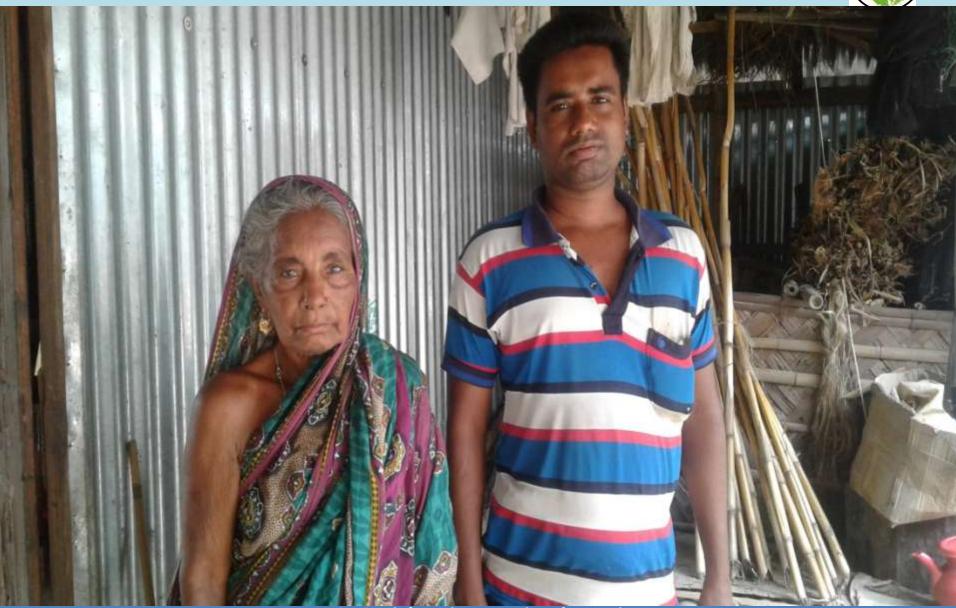

# BRIEF BIO OF THE PROPOSED NOBIN UDYOKTA

| Name                                                                                                                                                     | : | Md.Abdul Awal                                                                                                                                                 |
|----------------------------------------------------------------------------------------------------------------------------------------------------------|---|---------------------------------------------------------------------------------------------------------------------------------------------------------------|
| Age                                                                                                                                                      | : | 010/02/1984 (34 Years 6 months )                                                                                                                              |
| Marital status                                                                                                                                           | : | Married                                                                                                                                                       |
| Children                                                                                                                                                 | : | 02 Daughter                                                                                                                                                   |
| No. of siblings:                                                                                                                                         | : | 01 Brother, 02 Sister                                                                                                                                         |
| Parent's and GB related Info  (i) Who is GB member  (ii) Mother's name  (iii) Father's name  (iv) GB member's info                                       |   | Mother Mst Noyan Tara Md' Ohab Ali Member since:2005 To 2015 Branch: Gopalpur, Centre no.2 Group:20 Lone no :N/A First loan: Tk. 3,000/- Last Loan: Tk. 40000 |
| Further Information: (v) Who pays GB loan installment (vi) Mobile lady (vii) Grameen Education Loan (viii) Any other loan like GCCN, GKF etc (ix) Others | : | N/A<br>N/A<br>N/A<br>N/A                                                                                                                                      |
| Education                                                                                                                                                | : | SSC                                                                                                                                                           |

#### **BRIEF HISTORY OF GB LOAN UTILIZATION BY FAMILY**

NU's mother was a member of Grameen Bank under Gopalpur Branch from 2005. At first she took a loan amounting to BDT 3,000 (three thousand taka) from Grameen Bank. NU invested GB in his business. NU's mother gradually improved their life standard by using GB loan.