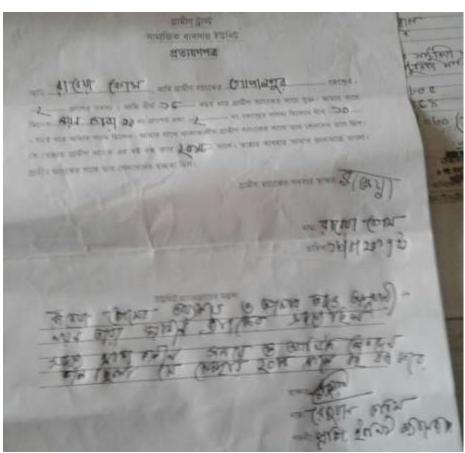

### **Threat**

- Cow related disease
- Theft.

**GT Social Business Unit, Dhamrai** 

GT Social Business Unit, Dhamrai

নাম: মোঃ আঃ আউয়াল

Name: Md Abdul Awal

পিতা: মোঃ আঃ ওহাব

মাতা: নয়ন তারা

Date of Birth: 20 Mar 1984

ID NO: 5617028074805

এই কার্ডটি গণপ্রজাতন্ত্রী বাংগাদেশ সরকারের সম্পত্তি। কার্ডটি ব্যবহারকারী ব্যতীত অন্য কোথাও পাওয়া গেলে নিকটপ্র পোট অফিসে জমা দেয়ার জন্য অনুরোধ করা হলো। ঠিকানা: গ্রাম/রাস্তা: রাজৈর, রাজের, ডাকঘর: গোপালপুর - ১৮১০, সাটুরিয়া, মানিকগঞ্জ