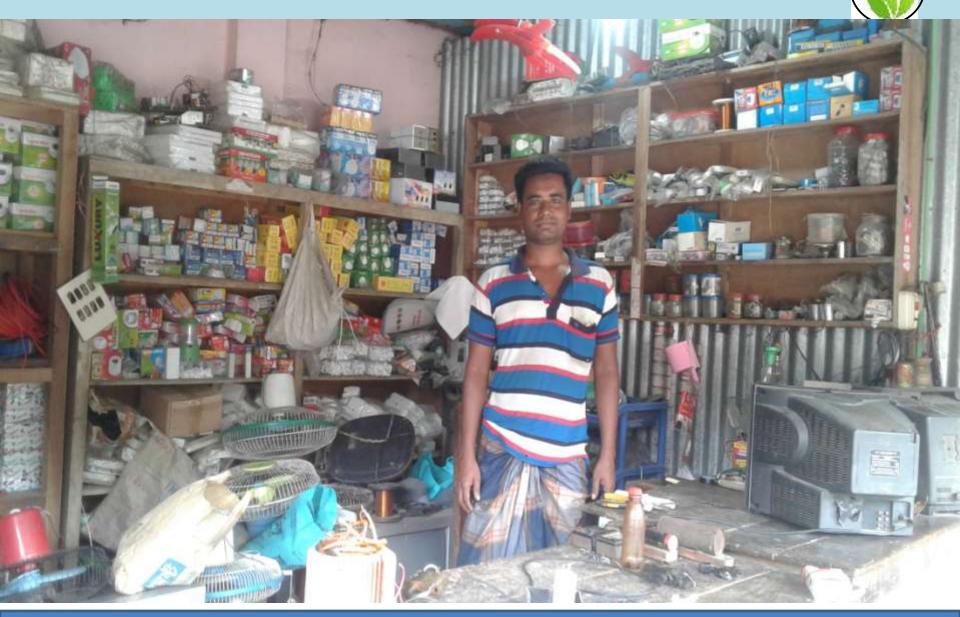

## M/S Shamim Electric Tradars

Project by: Md.Abdul Awal Identified by-Md. Razuan Kharim Verified By: Md. Ziaul Hoque

## BRIEF BIO OF THE PROPOSED NOBIN UDYOKTA

| Present Occupation                      | : | Business (Retail Shop )                                                       |
|-----------------------------------------|---|-------------------------------------------------------------------------------|
| Trade License Number                    |   | 111                                                                           |
| Business Experiences                    | : | 10 Years                                                                      |
| Other Own/Family Sources of Income      | : | Business                                                                      |
| NU Contact Info                         |   | 01735675568                                                                   |
| Legal Requirements of Business          | : | - Trade License, Contract with Owner of shop place, No hamper to environment. |
| Permanent Address                       | : | Vill; Rajor , P/O: Gupalpur P/S:<br>Saturia , Dist: Manikgonj                 |
| Other Own/Family Sources of Liabilities |   | N/A                                                                           |
| NU Project Source/Reference             | : | GT Dhamrai Unit Office, Dhaka                                                 |

## **PROPOSED BUSINESS info**

| Business Name                                      | : | M/S Shamim Electric Tradars                                                                     |
|----------------------------------------------------|---|-------------------------------------------------------------------------------------------------|
| Address/ Location                                  | : | Gupalpur, Saturia, Manikgonj                                                                    |
| Total Investment in BDT                            | : | 307000 BDT                                                                                      |
| Financing                                          | : | Self BDT :237,000 (from existing business) -77% Required Investment BDT :70000 (as equity) -23% |
| Present salary/drawings from business (estimates)  | : | BDT10,000                                                                                       |
| Proposed Salary                                    |   | BDT 10,000                                                                                      |
| Proposed Business % of present gross profit margin | : | 70%                                                                                             |
| Estimated % of proposed gross profit margin        | : | 70%                                                                                             |
| iii. Agreed grace period                           | : | 2 months                                                                                        |