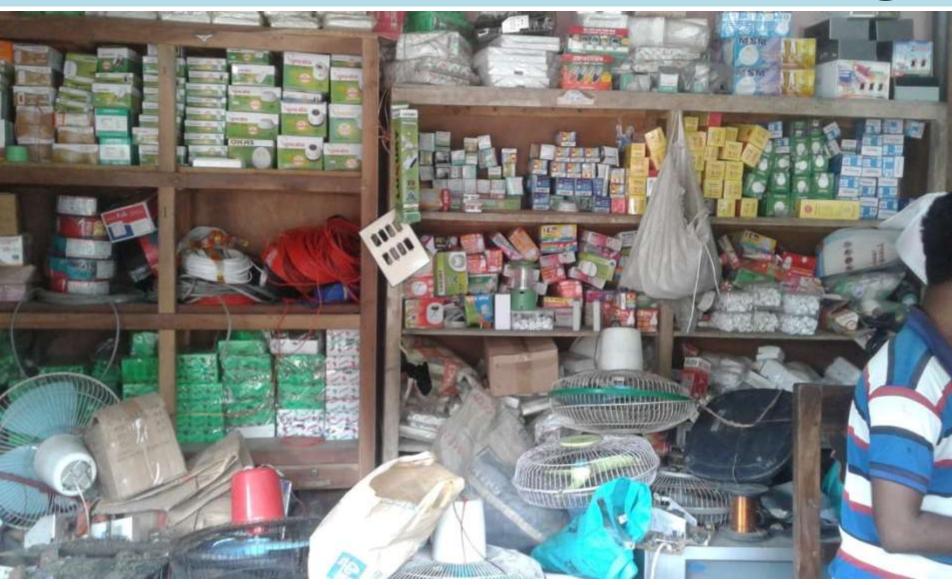

## BRIEF BIO OF THE PROPOSED NOBIN UDYOKTA

| Present Occupation                      | : | Business (Retail Shop )                                                       |
|-----------------------------------------|---|-------------------------------------------------------------------------------|
| Trade License Number                    |   | 111                                                                           |
| Business Experiences                    | : | 10 Years                                                                      |
| Other Own/Family Sources of Income      | : | Business                                                                      |
| NU Contact Info                         |   | 01735675568                                                                   |
| Legal Requirements of Business          | : | - Trade License, Contract with Owner of shop place, No hamper to environment. |
| Permanent Address                       | : | Vill; Rajor , P/O: Gupalpur P/S:<br>Saturia , Dist: Manikgonj                 |
| Other Own/Family Sources of Liabilities |   | N/A                                                                           |
| NU Project Source/Reference             | : | GT Dhamrai Unit Office, Dhaka                                                 |

## **PROPOSED BUSINESS info**

| Business Name                                      | : | M/S Shamim Electric Tradars                                                                     |
|----------------------------------------------------|---|-------------------------------------------------------------------------------------------------|
| Address/ Location                                  | : | Gupalpur, Saturia, Manikgonj                                                                    |
| Total Investment in BDT                            | : | 307000 BDT                                                                                      |
| Financing                                          | : | Self BDT :237,000 (from existing business) -77% Required Investment BDT :70000 (as equity) -23% |
| Present salary/drawings from business (estimates)  | : | BDT10,000                                                                                       |
| Proposed Salary                                    |   | BDT 10,000                                                                                      |
| Proposed Business % of present gross profit margin | : | 70%                                                                                             |
| Estimated % of proposed gross profit margin        | : | 70%                                                                                             |
| iii. Agreed grace period                           | : | 2 months                                                                                        |