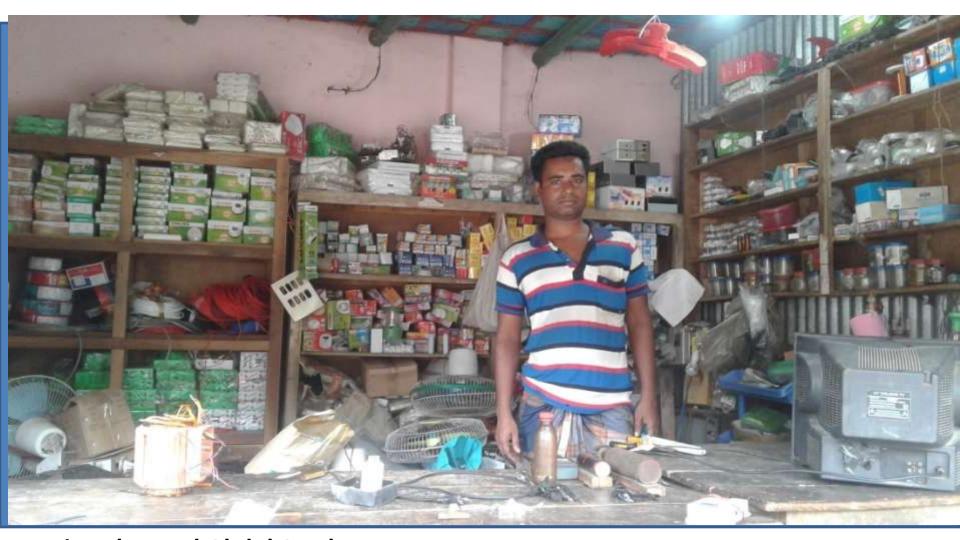

## BRIEF BIO OF THE PROPOSED NOBIN UDYOKTA

| Present Occupation                      | : | Business (Retail Shop )                                                       |
|-----------------------------------------|---|-------------------------------------------------------------------------------|
| Trade License Number                    |   | 111                                                                           |
| Business Experiences                    | : | 10 Years                                                                      |
| Other Own/Family Sources of Income      | : | Business                                                                      |
| NU Contact Info                         |   | 01735675568                                                                   |
| Legal Requirements of Business          | : | - Trade License, Contract with Owner of shop place, No hamper to environment. |
| Permanent Address                       | : | Vill; Rajor , P/O: Gupalpur P/S:<br>Saturia , Dist: Manikgonj                 |
| Other Own/Family Sources of Liabilities |   | N/A                                                                           |
| NU Project Source/Reference             | : | GT Dhamrai Unit Office, Dhaka                                                 |

## **PROPOSED BUSINESS info**

| Business Name                                      | : | M/S Shamim Electric Tradars                                                                     |
|----------------------------------------------------|---|-------------------------------------------------------------------------------------------------|
| Address/ Location                                  | : | Gupalpur, Saturia, Manikgonj                                                                    |
| Total Investment in BDT                            | : | 307000 BDT                                                                                      |
| Financing                                          | : | Self BDT :237,000 (from existing business) -77% Required Investment BDT :70000 (as equity) -23% |
| Present salary/drawings from business (estimates)  | : | BDT10,000                                                                                       |
| Proposed Salary                                    |   | BDT 10,000                                                                                      |
| Proposed Business % of present gross profit margin | : | 70%                                                                                             |
| Estimated % of proposed gross profit margin        | : | 70%                                                                                             |
| iii. Agreed grace period                           | : | 2 months                                                                                        |